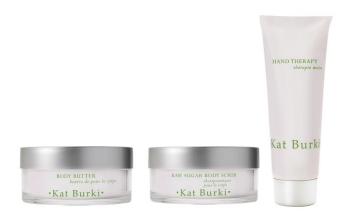

## **BODY CARE**

Therapeutic, Sensorial, and Highly-Effective Body Products

Hand Therapy 4.4 oz \$42.00

An aromatic, vitamin-enriched, fast-absorbing hand cream, designed to keep skin soft, smooth, and youthful. Featuring our proprietary KB5 Complex and skin-soothing Aloe Vera, Hand Therapy helps replenish hydration and fight signs of premature aging on hands.

#### Therapeutic, Sensorial, and Highly-Effective Body Products

Craftily formulated with Raw Cane Sugar and Cold-Pressed Coconut and Kukui Nut Oils, our Raw Sugar Body Scrub sloughs away dry skin revealing radiant, glowing skin that feels soft, smooth, and hydrated.

A decadent, hydrating Body Butter that instantly melts into skin to replenish moisture and restore softness, suppleness and comfort. Our proprietary KB5 Complex is blended with soothing Aloe, moisturizing Cocoa Butter, and nourishing Cold-Pressed Oils to leave your skin glowing, smooth, and incredibly soft.