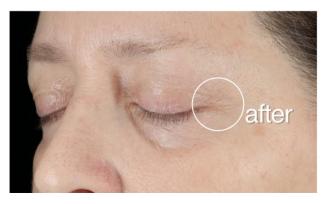

# FORM CONTROL<sup>TM</sup> MARINE COLLAGEN GEL BEFORE & AFTER IMAGES

Visibly diminishes the width, length and appearance of wrinkles around the delicate eye area.

Visibly reduces the appearance of fine lines and wrinkles on the forehead and glabella (area between eye brows).