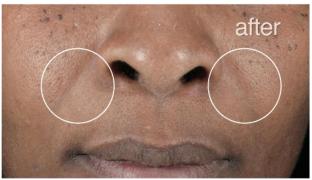

# FORM CONTROL<sup>TM</sup> MARINE COLLAGEN GEL BEFORE & AFTER IMAGES

Visibly diminishes the width, length and appearance of wrinkles around the delicate eye area.

Visibly reduces the appearance of fine lines and wrinkles on the forehead and glabella (area between eye brows).

Visibly fills in fine lines and wrinkles around the mouth.

<sup>\*\*</sup>Key clinical testing was performed by Bioscreen clinical testing agency which has provided independent, third-party verification of Kat Burki's superior skincare claims.