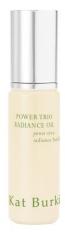

#### **USE:**

Daily- AM + PM

Mist directly onto face or apply with hands and pat into skin. Allow for full absorption. May be reapplied during the day to refresh skin and make-up.

Power Trio Radiance Oil

1 oz \$125.00

A luxurious, conditioning face oil made with potent, yet gentle, Bio-Compatible Cold-Pressed Oils (Tamanu, Kukui Nut, and Raspberry Seed). This high-powered dry oil formula treats multiple skin concerns to reveal soft, blemish-free, radiant skin.

#### **BENEFITS:**

- Bio-Compatible Dry Oil Instantly Absorbs Into Skin
- Heals, Nourishes & Balances Skin
- Helps Prevent & Reduce Inflammation
- Softens & Energizes Skin

#### **FEATURES:**

KuKui Nut Oil

Tamanu Oil