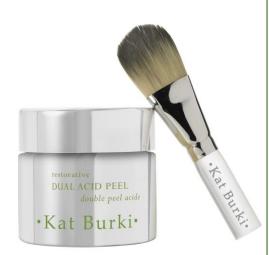

#### **USE:**

2-3x Weekly or As Needed

Apply one pad under each eye and leave on for a minimum of 10 minutes (max of 30 minutes). Gently peel off and follow with Kat Burki routine.

Restorative Dual Acid Peel with applicator brush 2 oz \$125.00

An amazing anti-aging face treatment peel to reveal smoother, more refined, and radiant skin. Featuring nourishing Cold-Pressed Avocado Oil with Glycolic, Salicylic, and Hyaluronic Acids plus brightening Reishi Mushroom that leave the skin glowing and radiant.

#### As Needed

- Cleanse face
- Use brush to apply a thin, even layer of mask onto face, neck, and décolleté
- Leave on 5-20 minutes
- Rinse off and follow with Kat Burki daily skin care regimen.