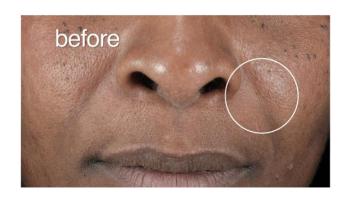

# FORM CONTROL<sup>TM</sup> MARINE COLLAGEN GEL BEFORE & AFTER IMAGES

Visibly diminishes the width, length and appearance of wrinkles around the delicate eye area.

Visibly reduces the appearance of fine lines and wrinkles on the forehead and glabella (area between eye brows).

Visibly fills in fine lines and wrinkles around the mouth.

<sup>\*\*</sup>Key clinical testing was performed by Bioscreen clinical testing agency which has provided independent, third-party verification of Kat Burki's superior skincare claims.