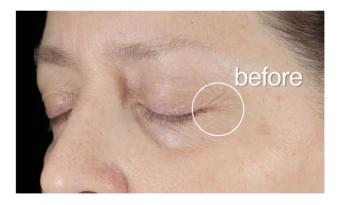

# FORM CONTROL<sup>TM</sup> MARINE COLLAGEN GEL BEFORE & AFTER IMAGES

Visibly diminishes the width, length and appearance of wrinkles around the delicate eye area.

Visibly reduces the appearance of fine lines and wrinkles on the forehead and glabella (area between eye brows).