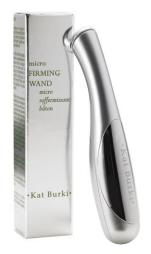

## **BEAUTY TOOLS**

Micro Firming Wand \$85.00

A lightweight, cordless, easy-to-use transdermal delivery system that helps active anti-aging nutrients penetrate 30% deeper into the skin. Processes of iontophoresis and micro-vibration increase absorption of your favorite Kat Burki skin care products as well as stimulate micro-circulation for skin that visibly looks smoother and firmer.

- **BENEFITS:** Helps Active Ingredients Penetrate 30% Deeper into Skin
  - Increases Absorption of Skincare Products
  - Helps Increase Micro-Circulation
  - Highly Effective in Helping to Minimize Fine Lines & Wrinkles
  - Ion-Induction & Micro-Vibration Give a Lifting Effect
  - Helps Prevents Waste of Cosmetic Products

**RECOMMENDED FOR:** ✓ Normal, Combination, Oily, Dry, and Sensitive Skin

\* Requires 1 AA battery