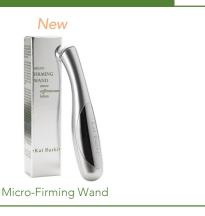

## **BEAUTY TOOLS**

Micro Firming Wand \$85.00

A lightweight, cordless, easy-to-use transdermal delivery system that helps active anti-aging nutrients penetrate 30% deeper into the skin. Processes of iontophoresis and micro-vibration increase absorption of your favorite Kat Burki skin care products as well as stimulate micro-circulation for skin that visibly looks smoother and firmer.

- **BENEFITS:** Helps Active Ingredients Penetrate 30% Deeper into Skin
  - Increases Absorption of Skincare Products
  - Helps Increase Micro-Circulation
  - Highly Effective in Helping to Minimize Fine Lines & Wrinkles
  - Ion-Induction & Micro-Vibration Give a Lifting Effect
  - Helps Prevents Waste of Cosmetic Products

**RECOMMENDED FOR:** ✓ Normal, Combination, Oily, Dry, and Sensitive Skin

\* Requires 1 AA battery

## **HOW TO USE**

#### **ACTIVATE:**

Apply 1 pump of a Kat Burki treatment product onto the applicator tip of the Micro-Firming Wand to activate.

#### APPLY TO SKIN:

The Micro-Firming Wand operates automatically when the massage head comes in contact with skin's surface and a treatment product.

The wand must be used on moist skin.

#### MASSAGE:

Use overlapping circular motions and massage gently onto skin targeting specific areas- eyes, nose, mouth until treatment product is absorbed. May be used alone or all over face as a treatment.

The Micro-Firming Wand uses your own ionic energy to activate and cannot be used on others.

#### FINISH:

The device shuts off automatically when not in contact with skin.

DO NOT wash or immerse in water.

Wipe clean with damp/dry cloth or sanitize with alcohol wipes.