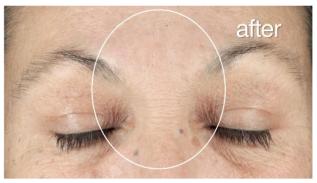

# FORM CONTROL<sup>TM</sup> MARINE COLLAGEN GEL BEFORE & AFTER IMAGES

Visibly diminishes the width, length and appearance of wrinkles around the delicate eye area.

Visibly reduces the appearance of fine lines and wrinkles on the forehead and glabella (area between eye brows).