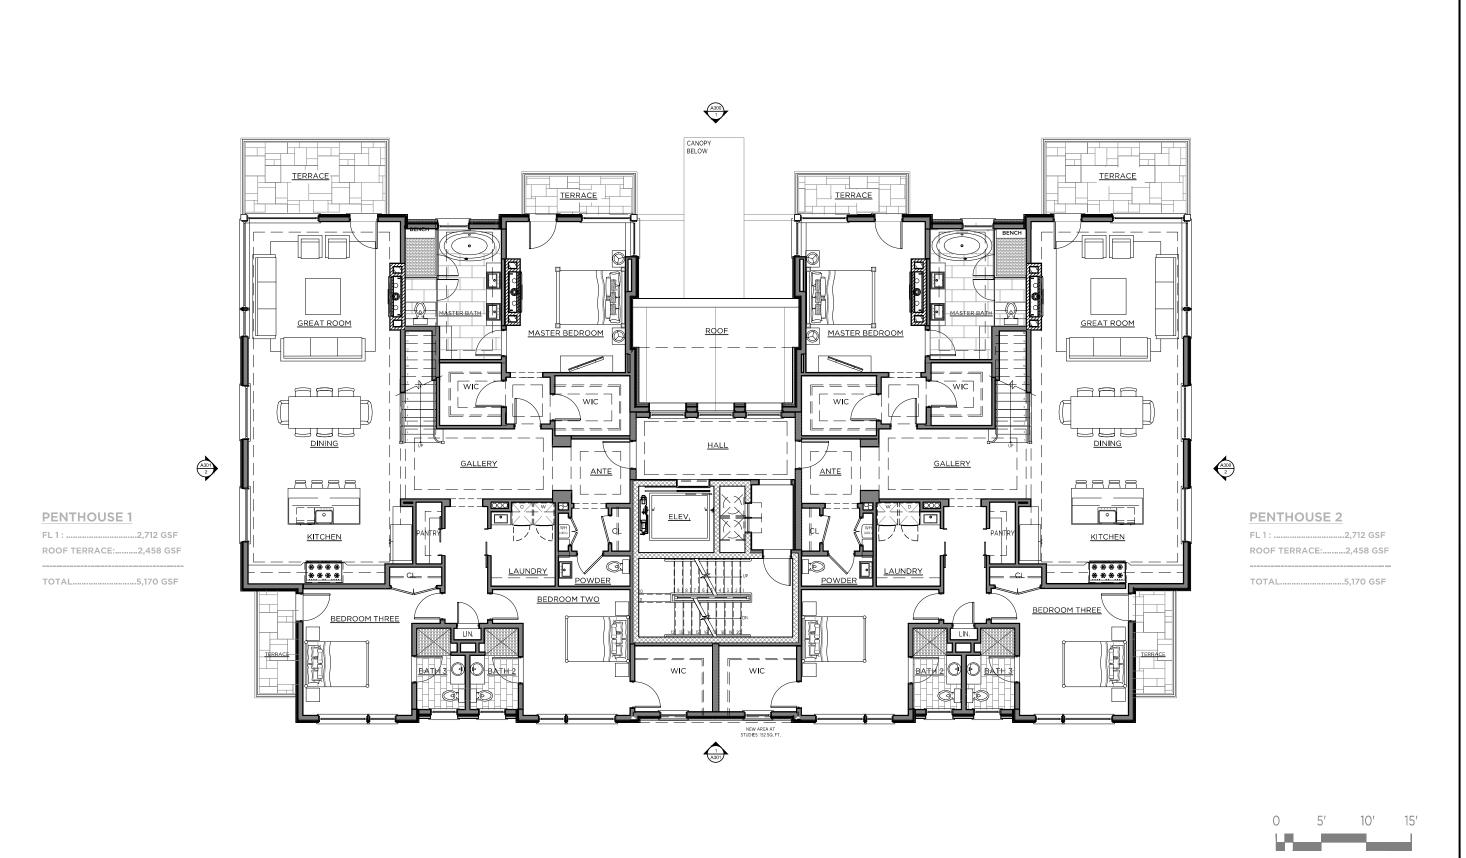

#### PENTHOUSE 2

FL 1: .....2,712 GSF ROOF TERRACE:.....2,458 GSF

TOTAL.....5,170 GSF

PENTHOUSE 1

FL 1 : .....2,712 GSF

TOTAL.....5,170 GSF