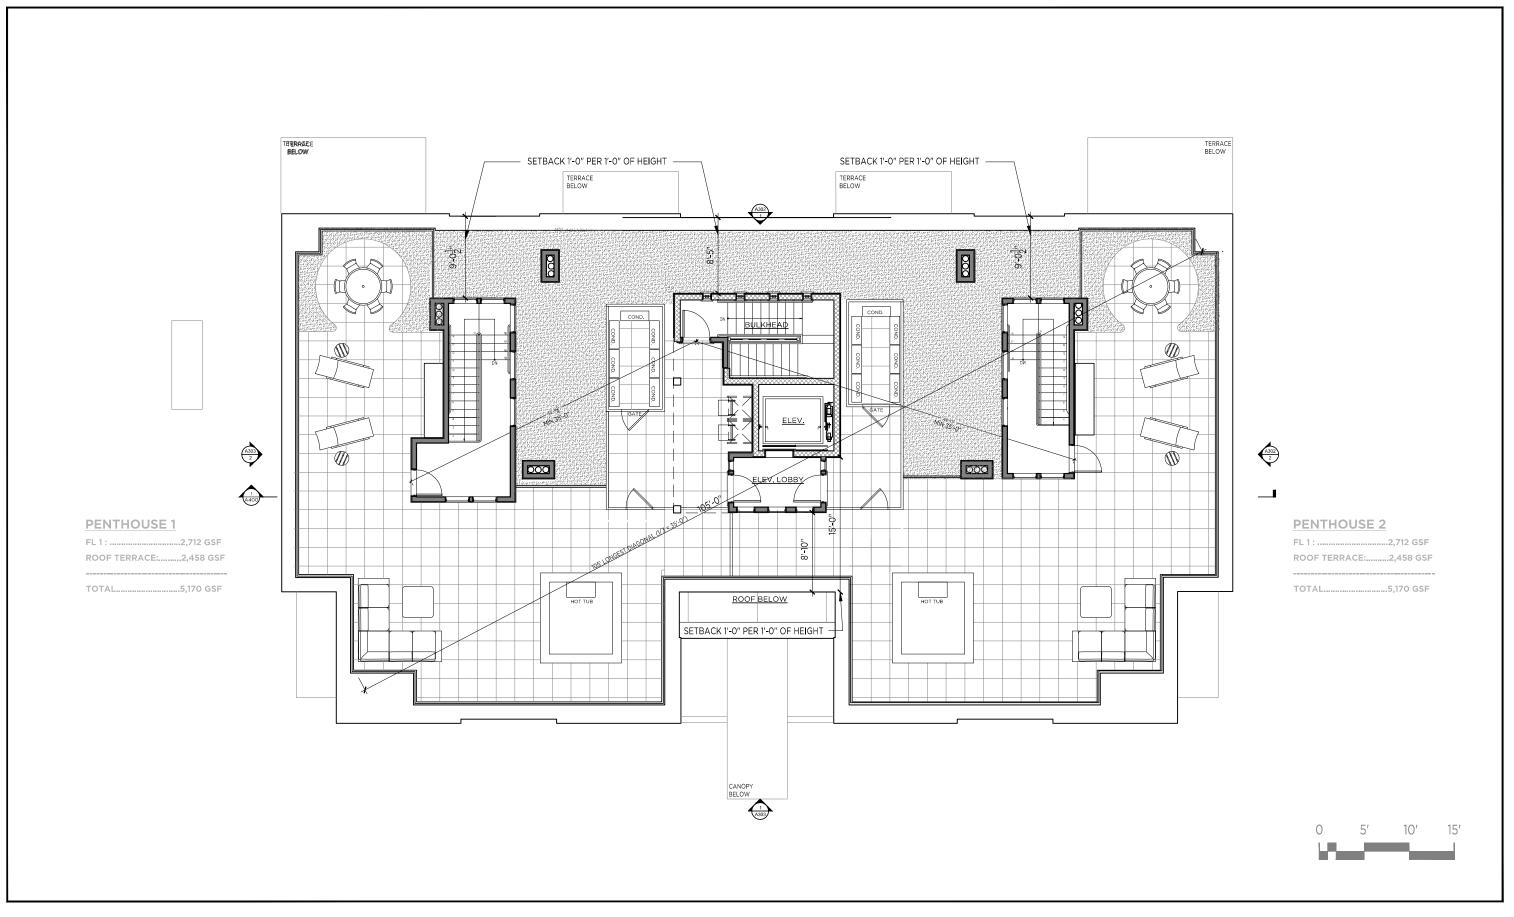

#### PENTHOUSE 2

FL 1: .....2,712 GSF ROOF TERRACE:.....2,458 GSF

TOTAL.....5,170 GSF

PENTHOUSE 1

FL 1 : .....2,712 GSF

TOTAL.....5,170 GSF

125 FIELD POINT ROAD GREENWICH, CT RAWING NO:

Date: 06.08.17

© 2017 GRANOFF ARCHITECTS
These drawings, concepts, designs and ideas are the property of R.S. Granoff Architects,
P.C. They may not be copied, reproduced, disclosed to others, or used in connection with
any work other than the specified project for which they were prepared, in whole or in part,
without princy written crossent of R.S. Granoff Architects, P.C.