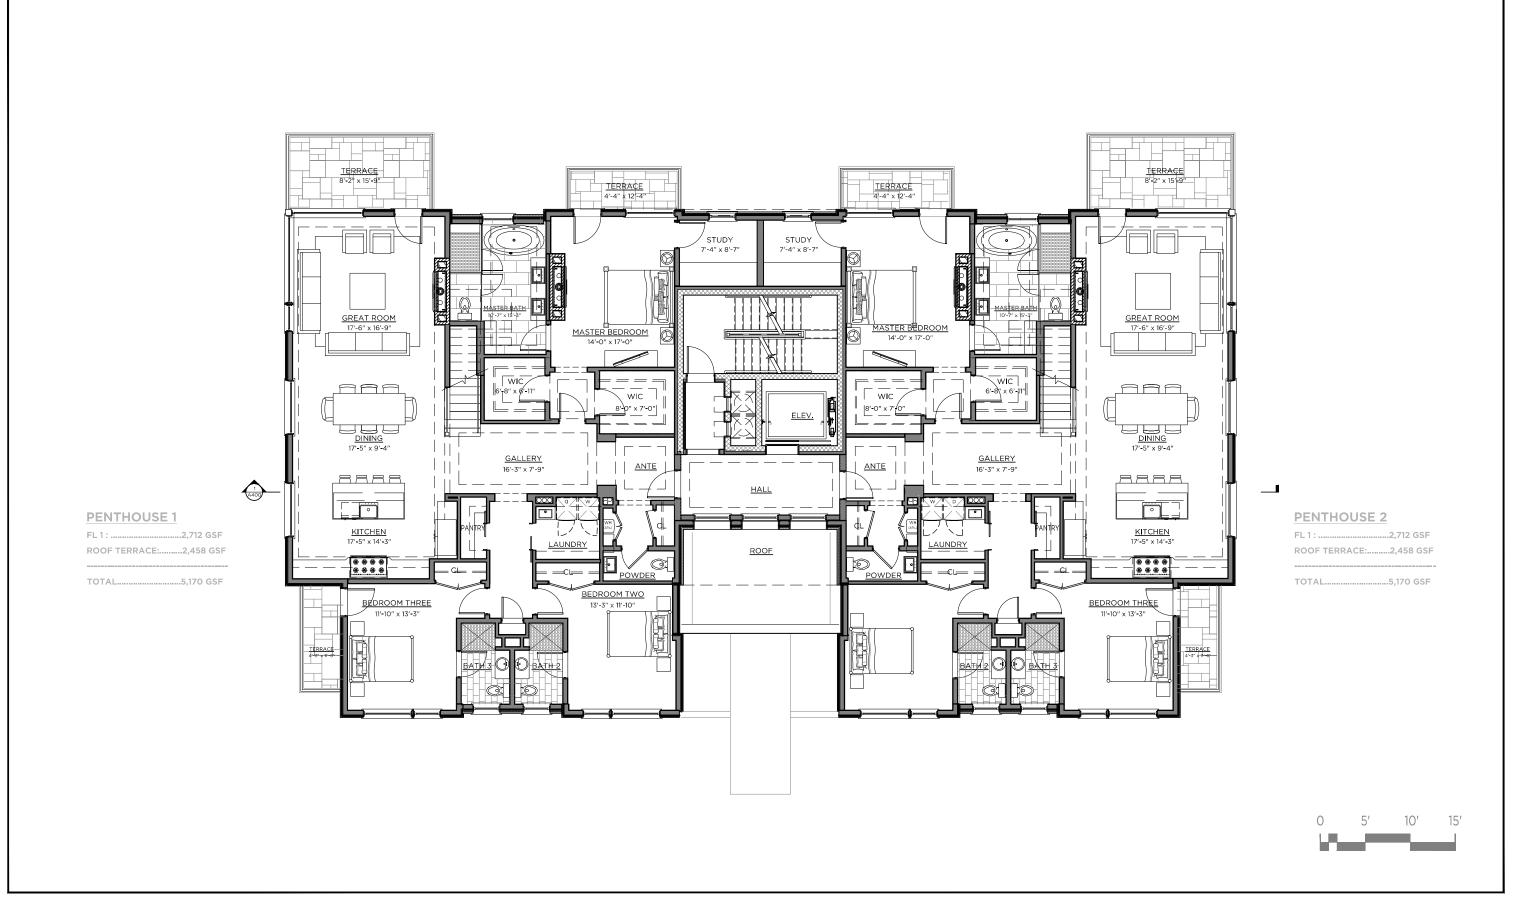

125 FIELD POINT ROAD GREENWICH, CT RAWING NO:

THIRD FLOOR BUILDING A

Date: 06.08.17

© 2017 GRANOFF ARCHITECTS
These drawings, concepts, designs and ideas are the property of R.S. Granoff Architects,
P.C. They may not be copied, reproduced, disclosed to others, or used in connection with
any work other than the specified project for which they were prepared, in whole or in part,
without prior written consent of R.S. Granoff Architects, P.C.

#### PENTHOUSE 2

FL 1: .....2,712 GSF ROOF TERRACE:.....2,458 GSF

TOTAL.....5,170 GSF

PENTHOUSE 1

FL 1 : .....2,712 GSF

TOTAL.....5,170 GSF