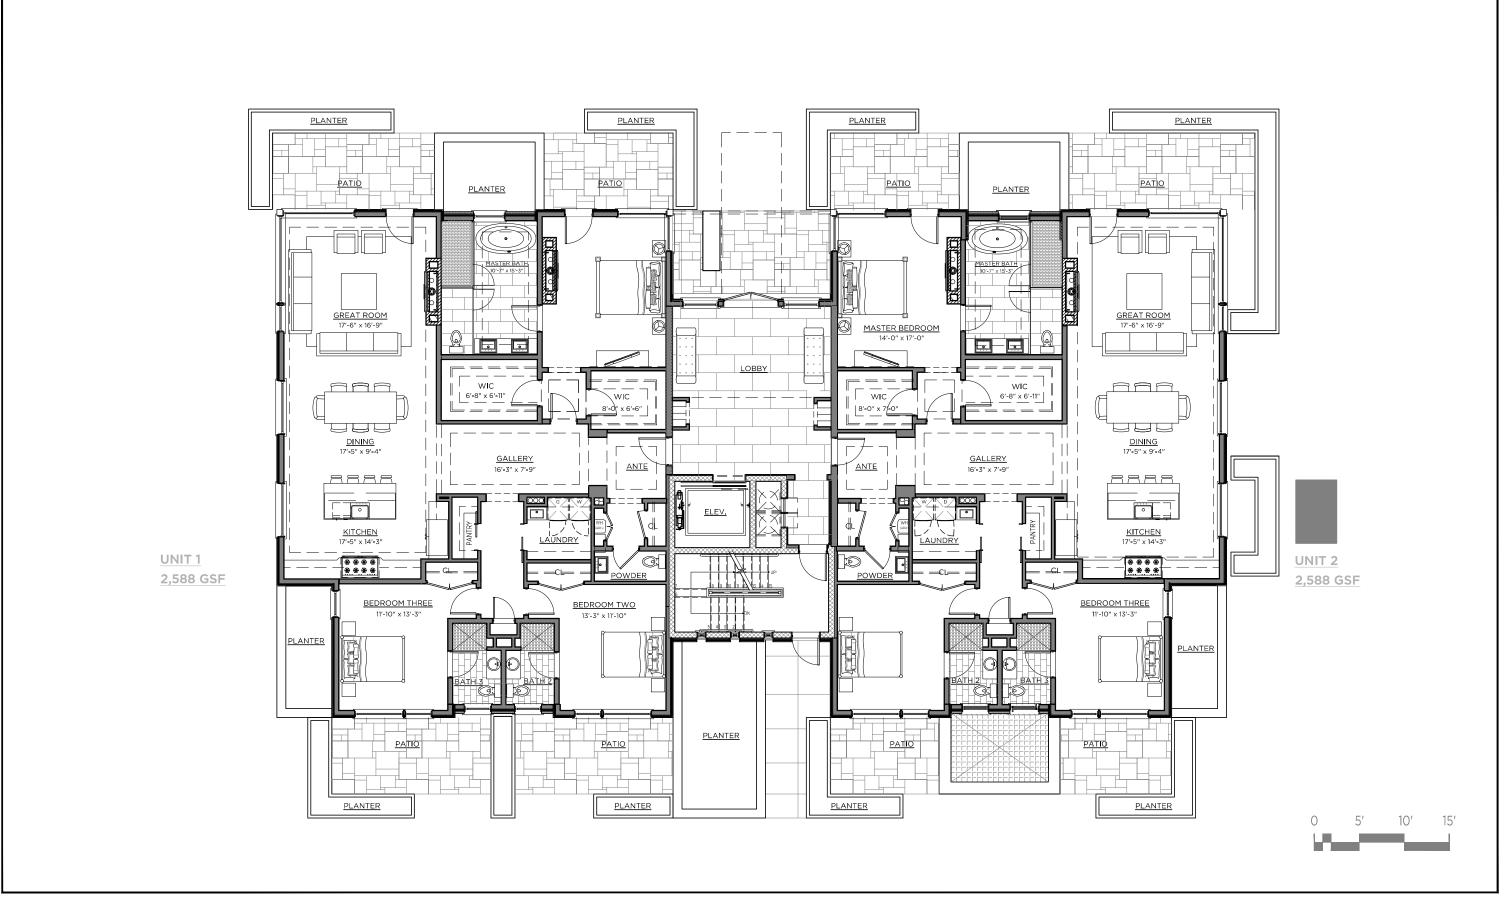

125 FIELD POINT ROAD GREENWICH, CT DRAWING NO

FIRST FLOOR BUILDING A

Date:06.08.17

© 2017 GRANOFF ARCHITECTS
These drawings, concepts, designs and ideas are the property of R.S. Granoff Architects,
P.C. They may not be copied; reproduced, disclosed to others, or used in connection with
any work other than the specified project for which they were prepared, in whole or in part,
without prior written consent of R.S. Granoff Architects, P.C.