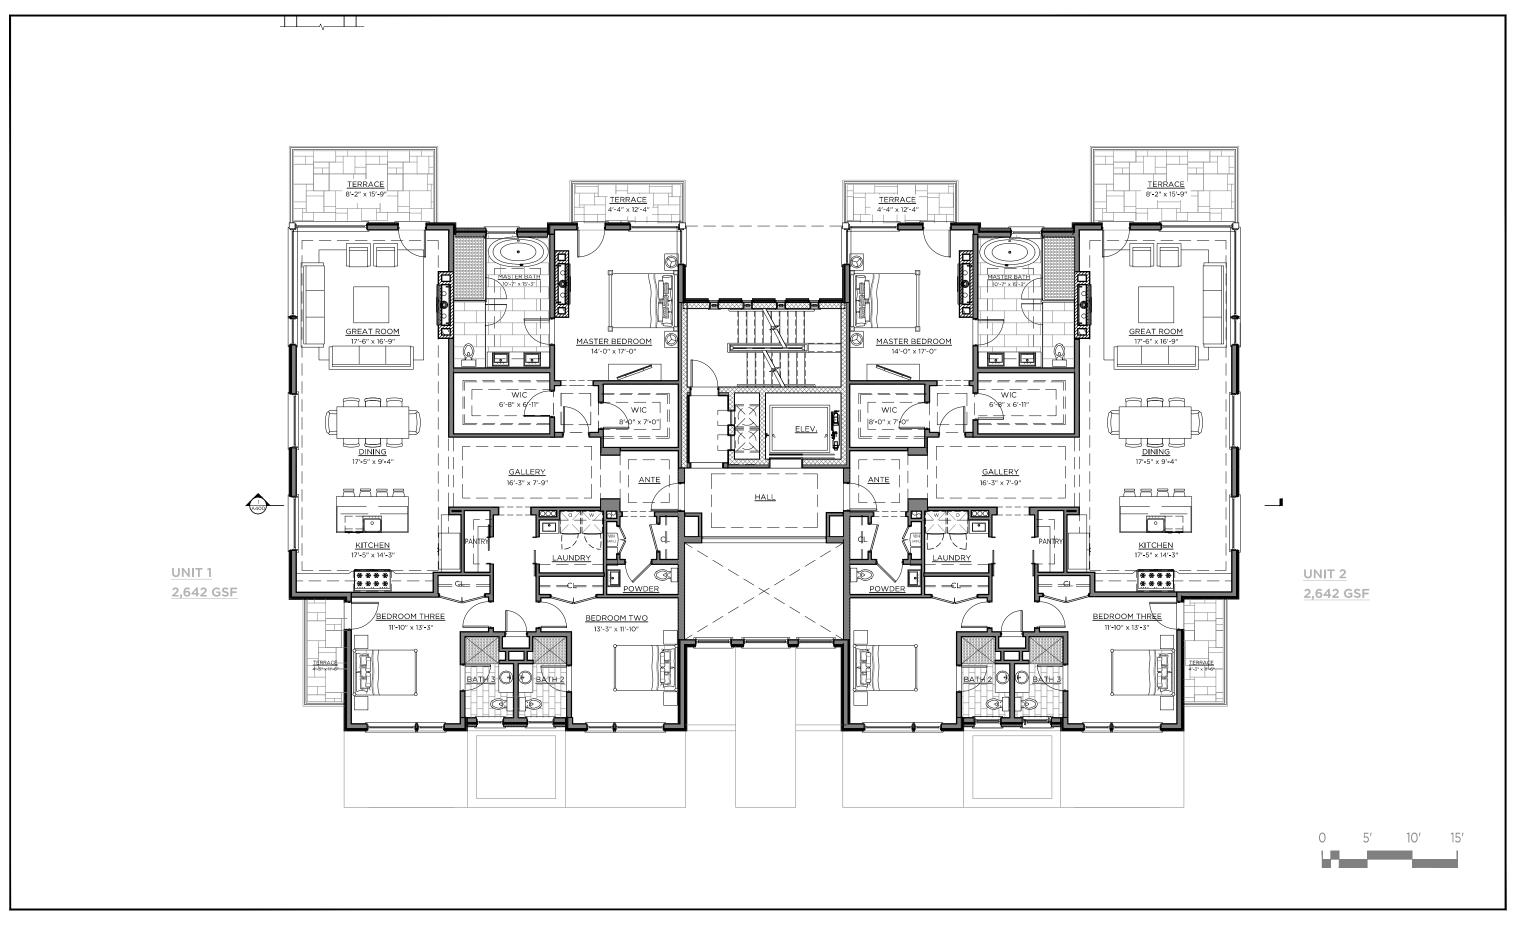

125 FIELD POINT ROAD GREENWICH, CT DRAWING NO

SECOND FLOOR BUILDING A

Date: **06.08.17** 

© 2017 GRANOFF ARCHITECTS
These drawings, concepts, designs and ideas are the property of R.S. Granoff Architects,
P.C. They may not be copied, reproduced, disclosed to others, or used in connection with
any work other than the specified project for which they were prepared, in whole or in part,
without noise written prospect of B.S. Granoff Architects, P.C.