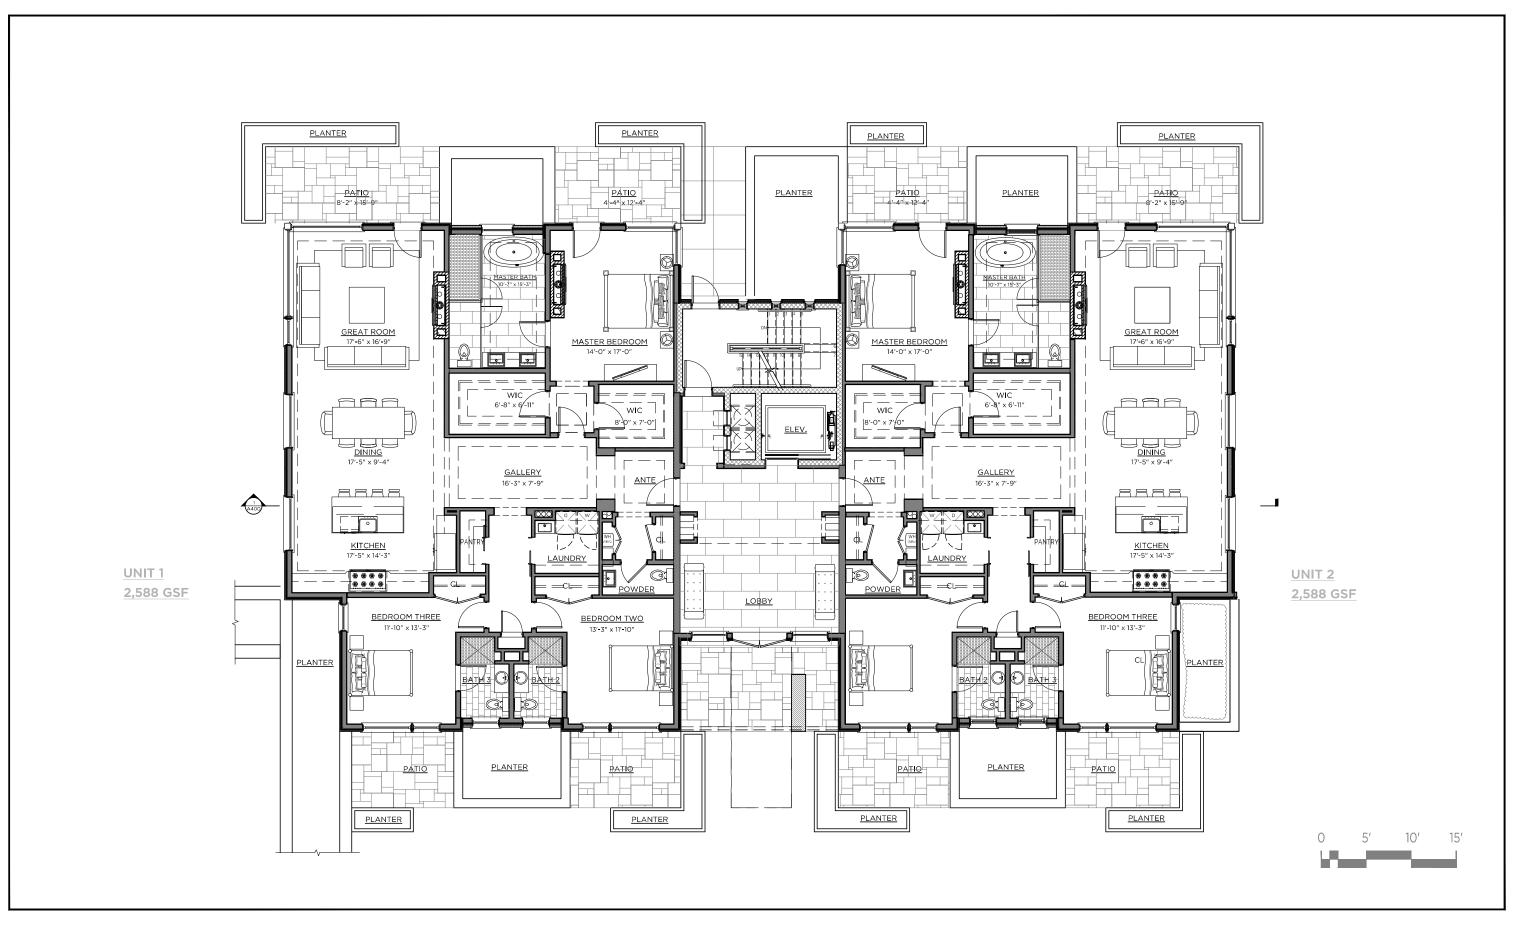

125 FIELD POINT ROAD GREENWICH, CT DRAWING NO

FIRST FLOOR BUILDING A

Date:06.08.17

© 2017 GRANOFF ARCHITECTS
These drawings, concepts, designs and ideas are the property of R.S. Granoff Architects,
P.C. They may not be copied; reproduced, disclosed to others, or used in connection with
any work other than the specified project for which they were prepared, in whole or in part,
without prior written consent of R.S. Granoff Architects, P.C.