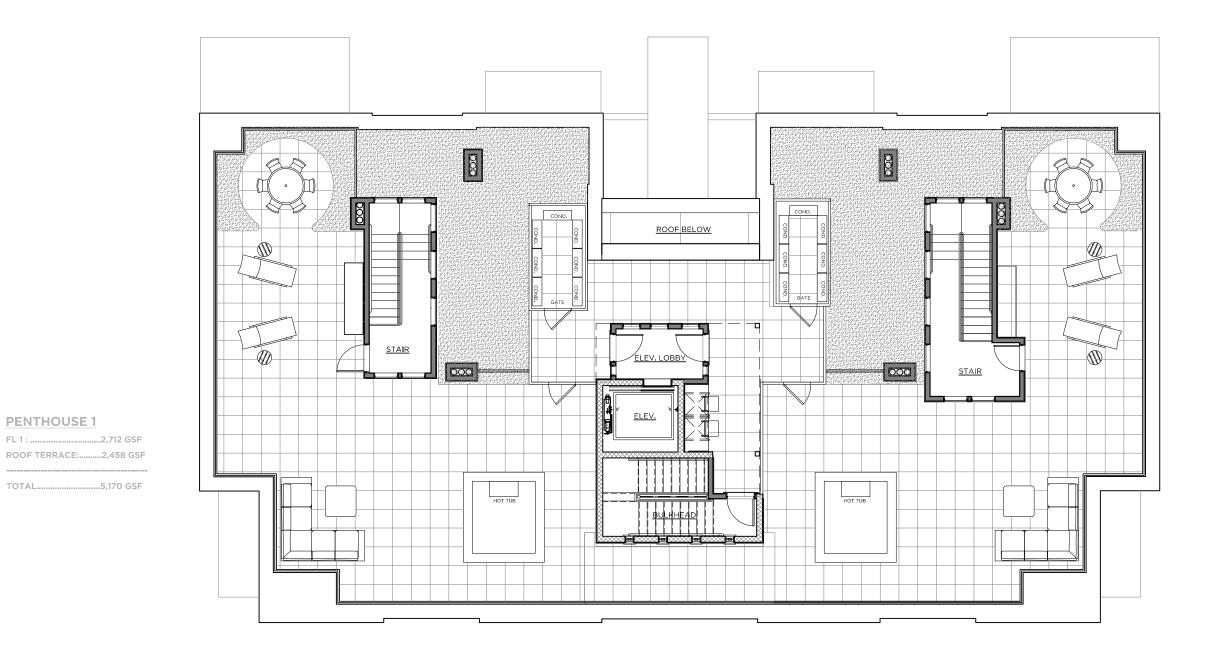

#### PENTHOUSE 2

FL 1: .....2,712 GSF ROOF TERRACE:.....2,458 GSF

TOTAL.....5,170 GSF

PENTHOUSE 1

FL 1 : .....2,712 GSF

TOTAL.....5,170 GSF