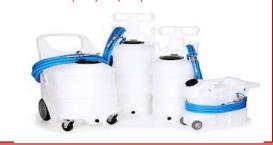

#### **Try Our Complete Line of Foamers!**

- Non-Pressurized Tank Safe
- 10, 20, 25, 30, and 50 Gallon