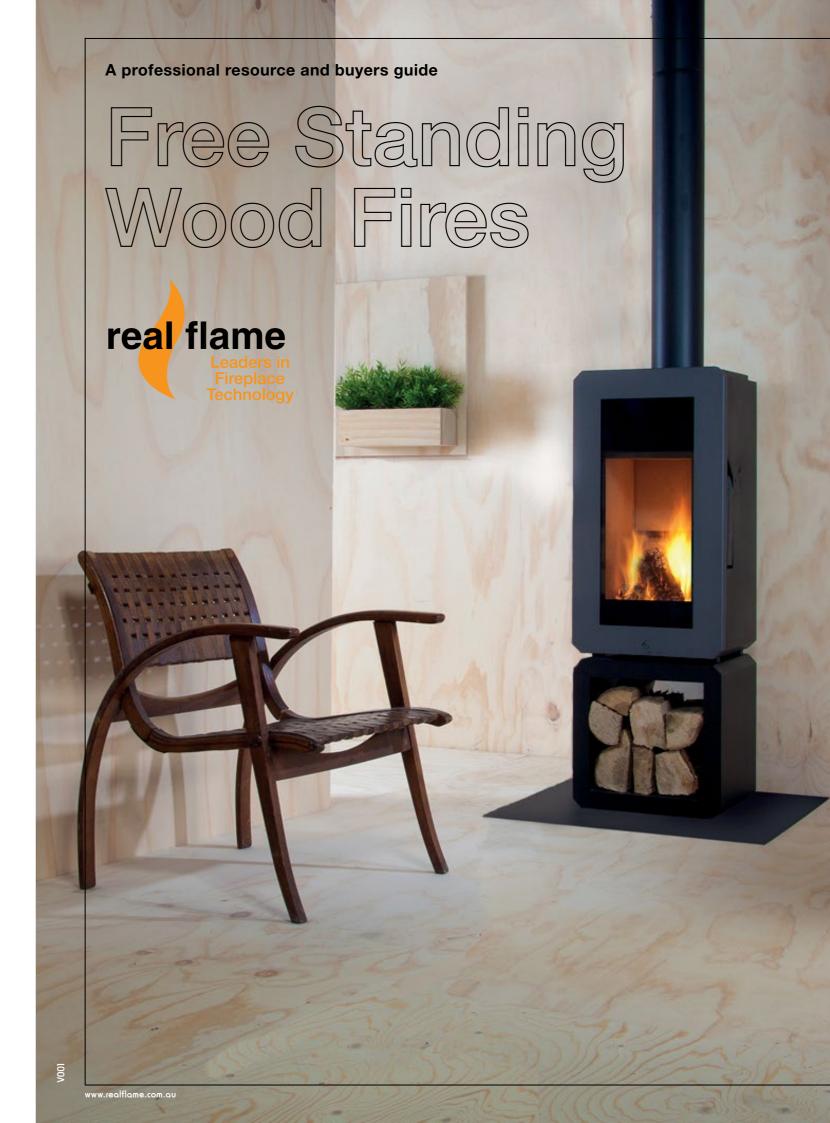

# FREE STANDING WOOD

#### KJELL / ANDOR

# FIRE AS NATURE INTENDED

The Kjell and Andor free standing wood heaters are designed with simplicity in mind. Clear lines and subtle curves elegantly showcase the beautiful flame patterns within the combustion chamber. Designed to heat your living area with efficiency in mind, these wood heaters will be the centre of attention on those cold wintery days.

The European styling of these fires will add that special touch of class to your living zones whilst blending naturally with any décor.

- New or existing applications.
- Built in ash pan.
- ◆ Optional rear flue connection.
- ₩ood storage area.