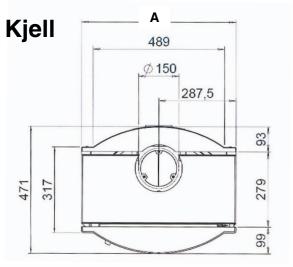

### FREE STANDING WOOD

|       | А   | В    | С   | D   | E   | Ave Diameter (mm) |       | Heats up | KW  |
|-------|-----|------|-----|-----|-----|-------------------|-------|----------|-----|
|       |     |      |     |     |     | Inner             | Outer | to (m²)* | KW  |
| KJELL | 575 | 1020 | 471 | 770 | 245 | 150               | 200   | 120      | 8.3 |
| ANDOR | 435 | 1270 | 403 | 819 | 454 | 150               | 200   | 80       | 5.7 |

All measurements in millimetres (mm)

The Real Flame Kjell and Andor fires have been tested and certified to AS/NZS4012:2014 and AS/NZS403:2014 for low emissions.