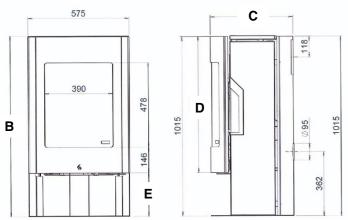

### FREE STANDING WOOD

|       | А   | В    | С   | D   | E   | Ave Diameter (mm) |       | Heats up | KW  |
|-------|-----|------|-----|-----|-----|-------------------|-------|----------|-----|
|       |     |      |     |     |     | Inner             | Outer | to (m²)* | KW  |
| KJELL | 575 | 1020 | 471 | 770 | 245 | 150               | 200   | 120      | 8.3 |
| ANDOR | 435 | 1270 | 403 | 819 | 454 | 150               | 200   | 80       | 5.7 |

All measurements in millimetres (mm)

The Real Flame Kjell and Andor fires have been tested and certified to AS/NZS4012:2014 and AS/NZS403:2014 for low emissions.