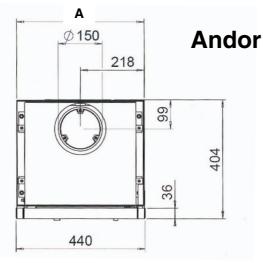

### FREE STANDING WOOD

|       | А   | В    | С   | D   | E   | Ave Diameter (mm) |       | Heats up | KW  |
|-------|-----|------|-----|-----|-----|-------------------|-------|----------|-----|
|       |     |      |     |     |     | Inner             | Outer | to (m²)* | KW  |
| KJELL | 575 | 1020 | 471 | 770 | 245 | 150               | 200   | 120      | 8.3 |
| ANDOR | 435 | 1270 | 403 | 819 | 454 | 150               | 200   | 80       | 5.7 |

All measurements in millimetres (mm)

The Real Flame Kjell and Andor fires have been tested and certified to AS/NZS4012:2014 and AS/NZS403:2014 for low emissions.