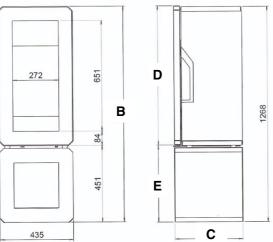

### FREE STANDING WOOD

|       | А   | В    | С   | D   | E   | Ave Diameter (mm) |       | Heats up | KW  |
|-------|-----|------|-----|-----|-----|-------------------|-------|----------|-----|
|       |     |      |     |     |     | Inner             | Outer | to (m²)* | KW  |
| KJELL | 575 | 1020 | 471 | 770 | 245 | 150               | 200   | 120      | 8.3 |
| ANDOR | 435 | 1270 | 403 | 819 | 454 | 150               | 200   | 80       | 5.7 |

All measurements in millimetres (mm)

The Real Flame Kjell and Andor fires have been tested and certified to AS/NZS4012:2014 and AS/NZS403:2014 for low emissions.