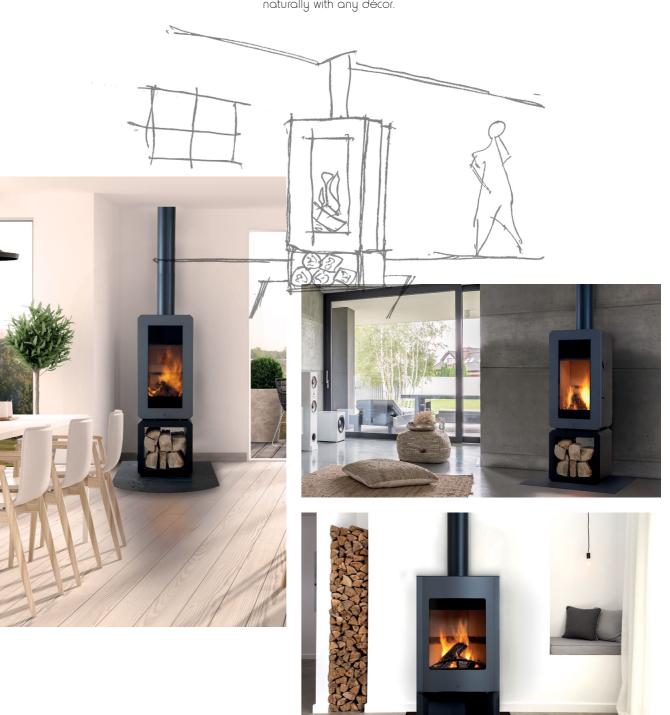

The European styling of these fires will add that special touch of class to your living zones whilst blending naturally with any décor.

- New or existing applications.
- Built in ash pan.
- ◆ Optional rear flue connection.
- ₩ood storage area.