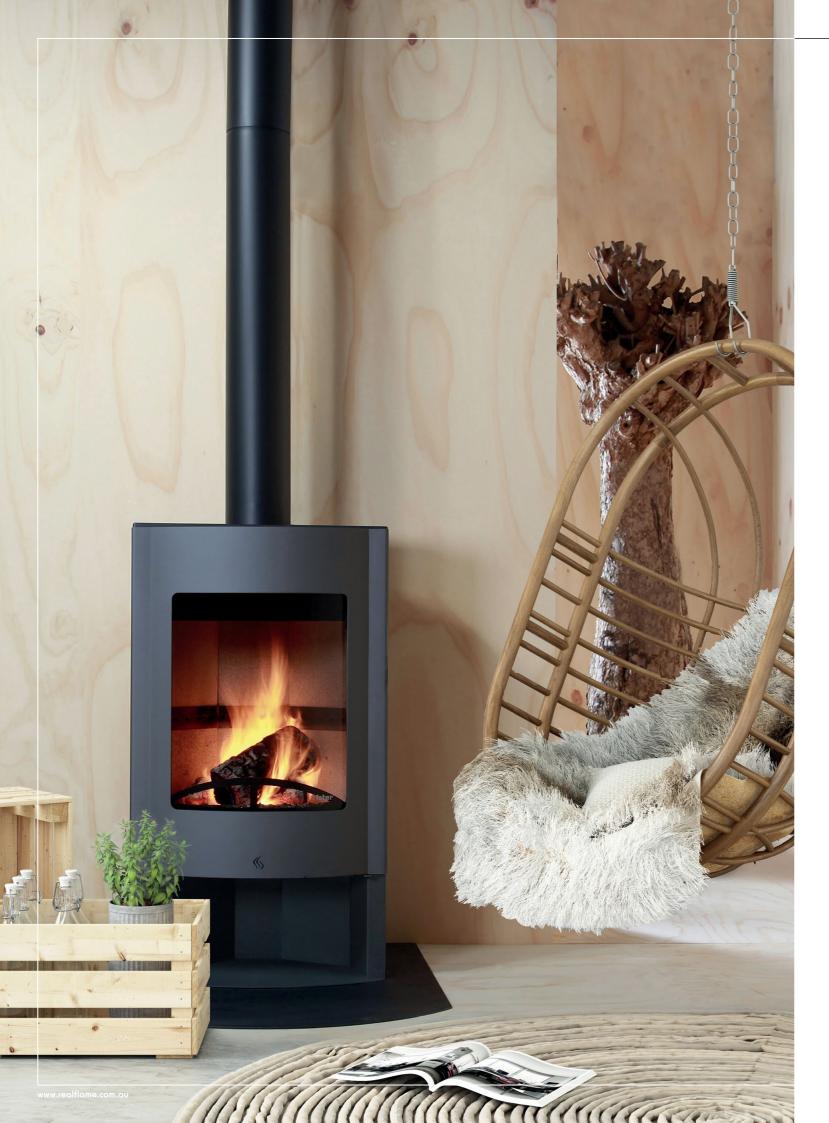

# FIRE AS NATURE INTENDED

The Kjell and Andor free standing wood heaters are designed with simplicity in mind. Clear lines and subtle curves elegantly showcase the beautiful flame patterns within the combustion chamber. Designed to heat your living area with efficiency in mind, these wood heaters will be the centre of attention on those cold wintery days.

The European styling of these fires will add that special touch of class to your living zones whilst blending naturally with any décor.

- New or existing applications.
- Built in ash pan.
- ◆ Optional rear flue connection.
- ₩ood storage area.