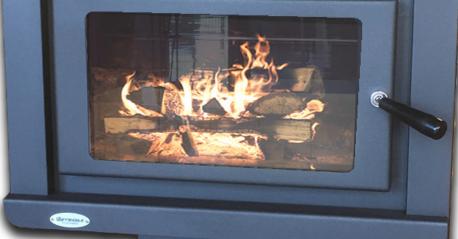

#### **Corner Position:**

200mm from corners

The Countryman fan-forced is now available from Jarrahdale Heating. Boasting our largest firebox yet, this impressive freestanding wood heater offers maximum heat output, warming up to 280sq/m. The Countryman also features a large door opening for easy loading of larger logs while offering cosy views of the fire from its oversized glass viewing pane.

The Countryman is the perfect wood heater for a large residence, open-plan living areas and homes featuring high ceilings or a mezzanine floor.