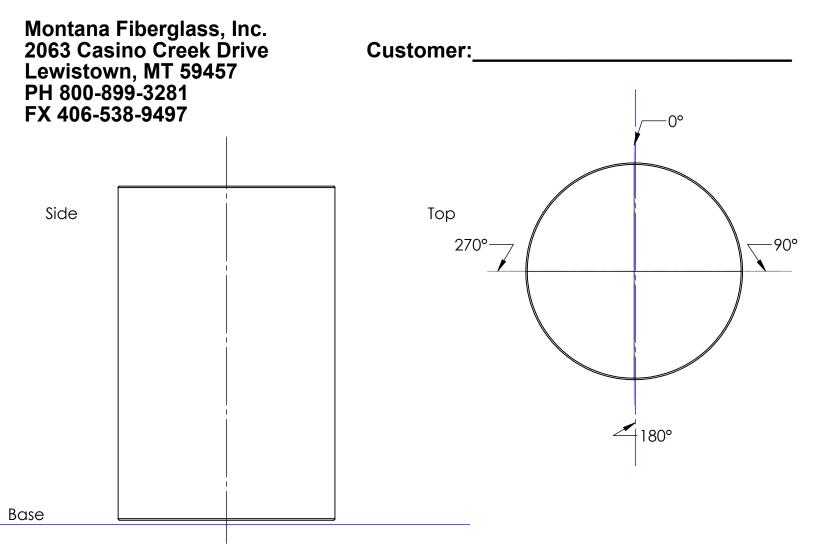

## FITTINGS/ADD-ONS(COMES STANDARD WITH THREE 2" COUPLINGS AND ONE MANWAY AT NO ADDED CHARGE)

| Ref                                                | Size(' | ")        | Description |                                               |          |      | Elev.              | Orientation |  |
|----------------------------------------------------|--------|-----------|-------------|-----------------------------------------------|----------|------|--------------------|-------------|--|
| A(Manway)                                          | 24"    |           | Manwa       | іу                                            |          |      |                    |             |  |
| В                                                  |        |           |             |                                               |          |      |                    |             |  |
| С                                                  |        |           |             |                                               |          |      |                    |             |  |
| D                                                  |        |           |             |                                               |          |      |                    |             |  |
| E                                                  |        |           |             |                                               |          |      |                    |             |  |
|                                                    |        |           |             |                                               |          |      |                    |             |  |
|                                                    |        |           |             |                                               |          |      |                    |             |  |
|                                                    | co     | COMMENTS: |             |                                               | INITIALS | DATE |                    | Size        |  |
| PROPRIETARY AND CONFID                             | ENTIAL |           |             | DRAWN                                         |          |      | _                  |             |  |
| THE INFORMATION CONTAI<br>THIS DRAWING IS THE SOLE |        |           |             | CHECKED                                       |          |      | _                  |             |  |
| PROPERTY OF MONTANA                                |        |           |             | APPROVED                                      |          |      | _                  |             |  |
| FIBERGLASS, INC. ANY<br>REPRODUCTION IN PART OF    |        | A         |             | DESIGN USE: ABOVEGROUND                       |          |      |                    |             |  |
| WHOLE WITHOUT THE WRITT<br>PERMISSION OF MONTANA   | 、      |           |             | Potable                                       |          |      |                    |             |  |
| FIBERLGASS, INC. IS PROHIB                         | ITED.  |           |             | Non-potable                                   |          |      | Customer Signature |             |  |
|                                                    |        |           |             | FINISH (standard is<br>Carlsbad Mocha color): |          |      |                    |             |  |