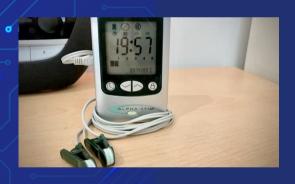

## ALPHA-CSTIMULATORS

Mental sharpness and clarity are vital to the success of any job, but especially in the police world.

Just 20 min a day can reduce anxiety and insomnia.

Alpha-Stim® works with the body to help it regain a healthy circulatory current, simulate endorphin release, and rebalance neural firing patterns.