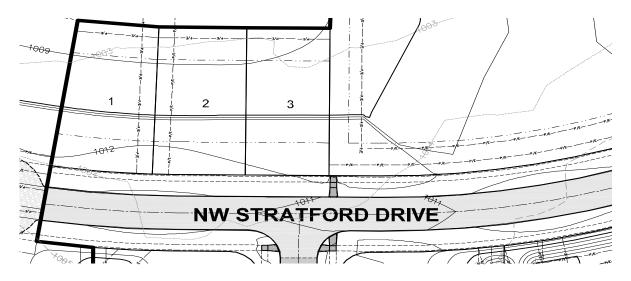

## STRATFORD CROSSING PLAT 1 | WAUKEE,

| LOT | ADDRESS         | PRICE    | TYPE |  |  |
|-----|-----------------|----------|------|--|--|
| 1   | NW STRATFORD DR | \$89,900 | STD  |  |  |
| 2   | NW STRATFORD DR | \$93,900 | STD  |  |  |
| 3   | NW STRATFORD DR | \$97,900 | STD  |  |  |

## STRATFORD CROSSING PLAT 1 LOT SIZES

| LOT<br>NO. | ADDRESS            | LOT<br>WIDTH | BUILDABLE<br>WIDTH* |     | SIDE<br>SETBACK | REAR<br>SETBACK | BASEMENT | M.O.E.  | M.G.S. |
|------------|--------------------|--------------|---------------------|-----|-----------------|-----------------|----------|---------|--------|
| 1          | NW STRATFORD DRIVE | 75'          | 56'                 | 30' | 7'/8'           | 30'             | DL       | 1009.00 |        |
| 2          | NW STRATFORD DRIVE | 71'          | 51'                 | 30' | 7'/8'           | 30'             | DL       | 1009.00 |        |
| 3          | NW STRATFORD DRIVE | 65'          | 50'                 | 30' | 7'/8'           | 30'             | DL       | 1009.00 |        |

## STRATFORD CROSSING PLAT 1 GRADING MAP

Information contained here deemed reliable but not guaranteed by Landmark Brokerage Services, Inc.