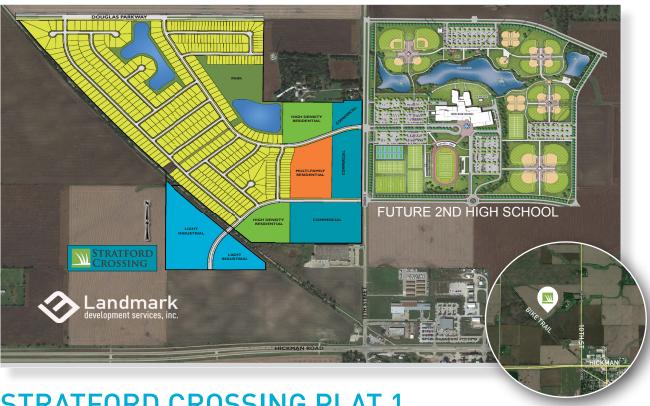

## STRATFORD CROSSING PLAT 1 | WAUKEE,

STRATFORD CROSSING PLAT 1

Stratford Crossing Plat 1 has single-family residential lots for sale, available late Summer/Fall of 2018. Walkout, daylight, and standard residential lots available. With a short drive to the new 180 connector, homeowners will have quick access to metro area businesses. This development is across the street from the future 2nd Waukee High School.

- » Close proximity to a city park and trails
- » Retail, restaurants, and grocery stores are a short drive
- » Located on the west side of Waukee, Stratford Crossing is on 10th Street, 1/2 a mile north of Hickman.