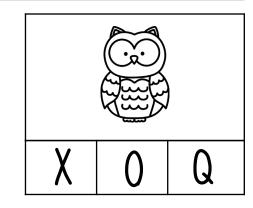

#### Camping: Beginning Letter Sounds

Directions: Circle the correct beginning letter for each picture. Color the pictures.