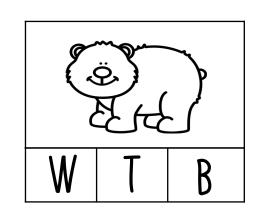

#### Camping: Beginning Letter Sounds

Directions: Circle the correct beginning letter for each picture. Color the pictures.