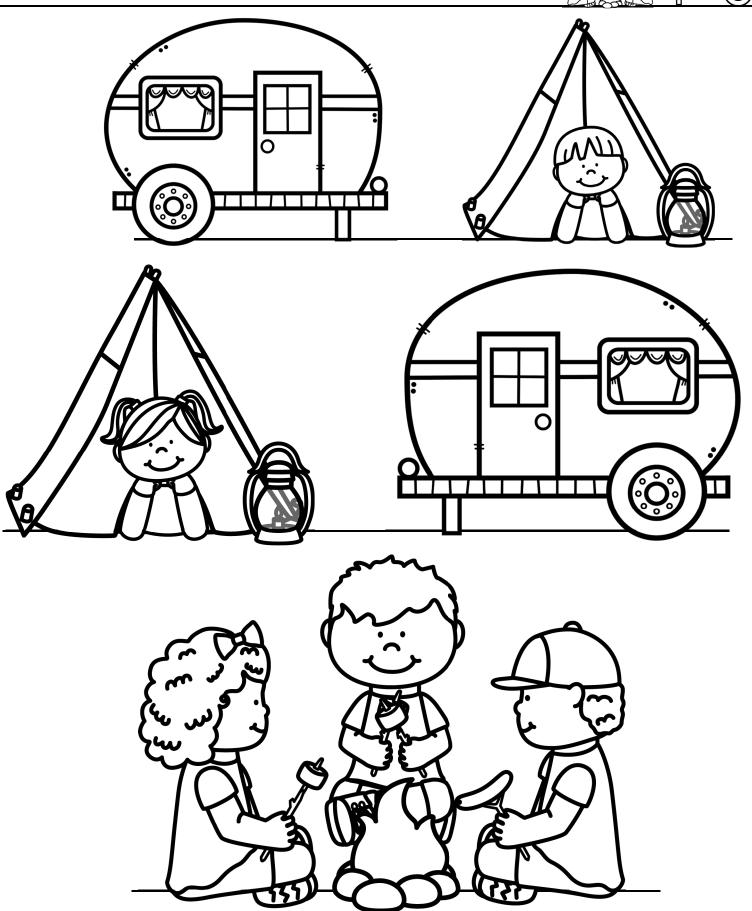

g Letter Sounds — Patterns —

Syllable: Cut, Sort & Paste—Trace the Shapes — Word Find —
Ten Frames — Measurement — Draw and Write

www.KidsCampingBooks.com



# Thank you for Downloading this FREE Kids' Camping Books printable!



#### Terms of Use:

These materials are FREE for personal and classroom use ONLY.

Please DO NOT sell, distribute, upload, or post this product without written permission from Kids' Camping Books.

If you have any questions, suggestions, or find a mistake, please email me at info@GoodnightCampsite.com.

#### Special Thanks...

These educational products are made possible with the incredible fonts and clipart from:









TraceMeGuides



The Upper Elementary Classroom













# Camping: Coloring Sheet

Directions: Color the camping scene. Add details.





#### Camping: Living and Non-Living

Directions: Cut out the pictures at the bottom. Sort then glue pictures into the correct category. Bonus: Choose three of the items and use them to write a sentence. (You may use the back of this paper.)



| = LIVI | ing 🎇 | I Non-L | iving 🥥 |
|--------|-------|---------|---------|
|        |       |         |         |
|        |       |         |         |
|        |       |         |         |
|        |       |         |         |
|        |       |         |         |
|        |       |         |         |
|        |       |         |         |
|        |       |         |         |
|        |       |         |         |
|        |       |         |         |
|        |       |         |         |
|        |       |         |         |
|