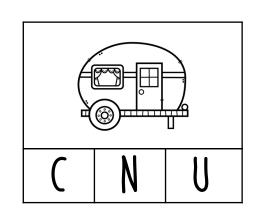

#### Camping: Beginning Letter Sounds

Directions: Circle the correct beginning letter for each picture. Color the pictures.