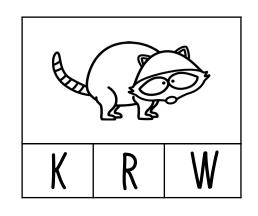

#### Camping: Beginning Letter Sounds

Directions: Circle the correct beginning letter for each picture. Color the pictures.