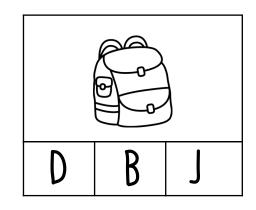

#### Camping: Beginning Letter Sounds

Directions: Circle the correct beginning letter for each picture. Color the pictures.