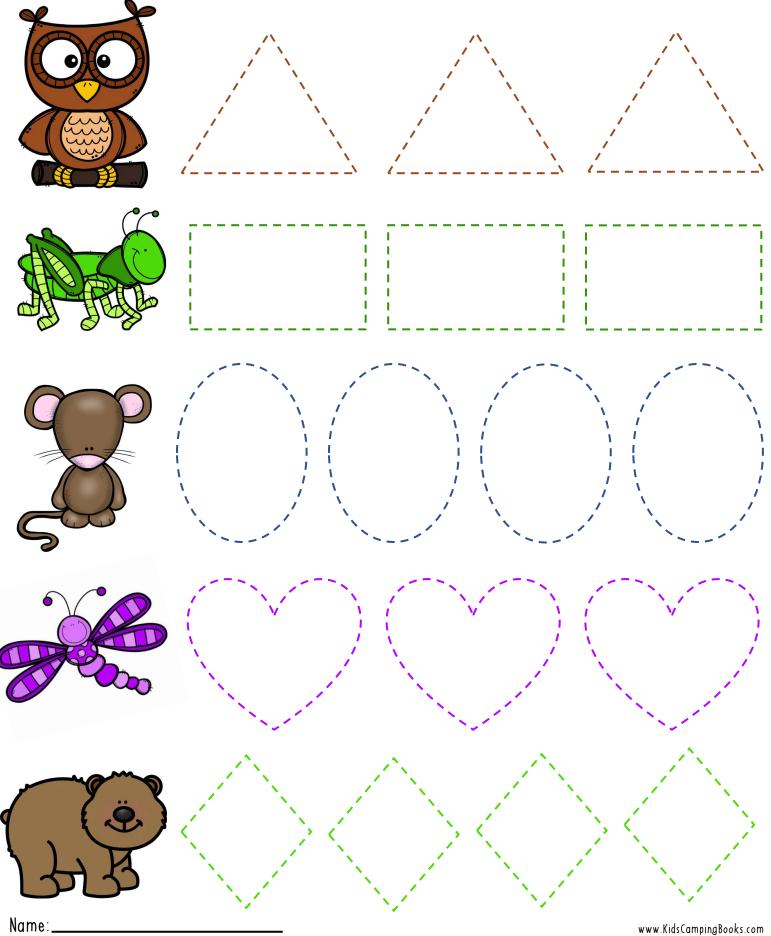

# Camping: Trace the Shapes

Directions: Trace along the dotted lines. Challenge: Label the shapes.