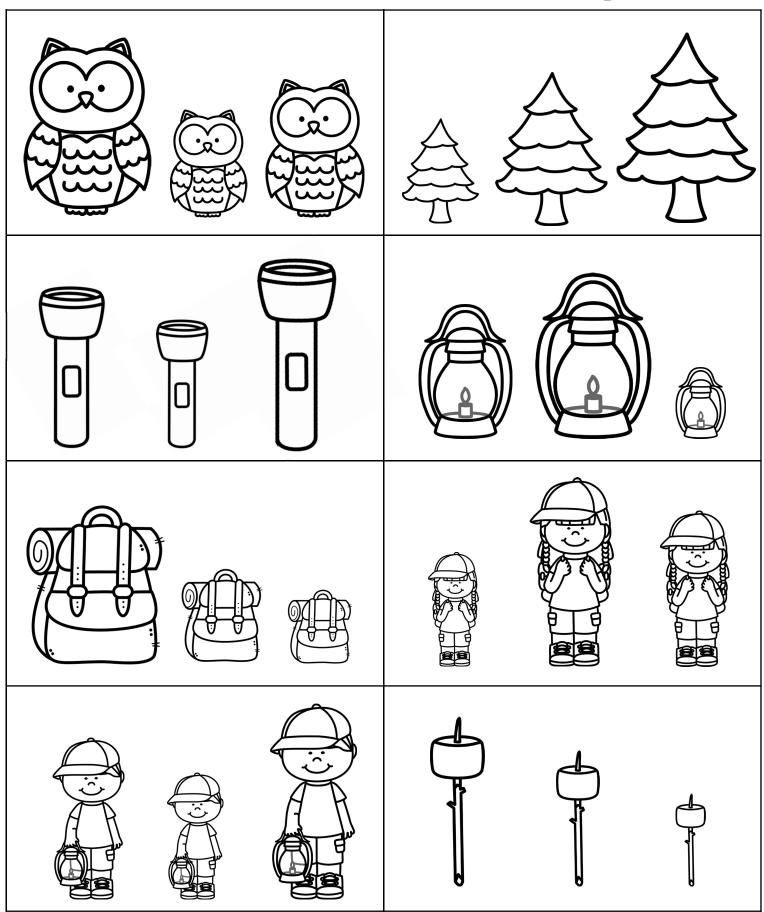

| D | C | χ | γ | A |
| T | S | 1 | P | γ | K | A | A | F | R |
| Н | E | М | F | γ | E | P | Q | Υ | S |
| L | A | N | H | P | М | K | R | K | Н |
| C | C | В | T | G | М | C | В | Н | М |
| M | G | K | F | В | R | A | E | В | A |
| W | W | G | W | γ | χ | В | ( | P | L |
| L | S | χ | R | A | ( | 0 | 0 | N | L |
| W | В | E | E | K | G | U | A | A | 0 |
| 0 | G | R | Н | Υ | γ | М | D | G | W |
| T | Н | G | 1 | L | Н | S | A | L | F |
| U | A | 0 | K | Н | G | E | γ | N | N |
| L | 1 | Н | E | К | Н | U | F | 0 | G |
| ( | G | К | E | 1 | U | J | В | S | М |

Backpack Bear Bug Camper Campfire Fish Flashlight Hike Marshmallow Owl Racoon Tent

# Camping: Ten Frames

Directions: Count the camping items. Fill in the ten frame for each number..

Name:\_\_\_\_\_

# Camping: Measurement







Name:\_\_\_\_\_

# Camping: Draw and Write