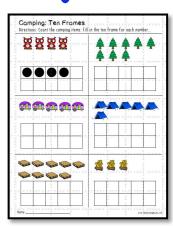

# Camping: Ten Frames

Directions: Count the camping items. Fill in the ten frame for each number..

Name:\_\_\_\_\_