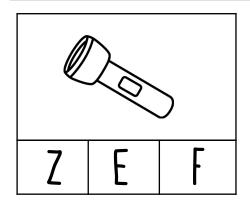

#### Camping: Beginning Letter Sounds

Directions: Circle the correct beginning letter for each picture. Color the pictures.