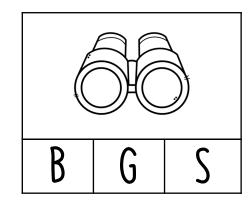

#### Camping: Beginning Letter Sounds

Directions: Circle the correct beginning letter for each picture. Color the pictures.