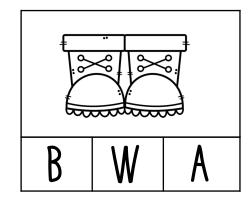

#### Camping: Beginning Letter Sounds

Directions: Circle the correct beginning letter for each picture. Color the pictures.