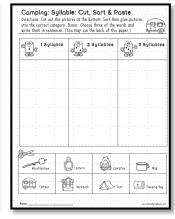

#### Camping: Syllable: Cut, Sort & Paste

Directions: Cut out the pictures at the bottom. Sort then glue pictures into the correct category. Bonus: Choose three of the words and write them in sentences. (You may use the back of this paper.)

| 1 Syllable | 2 Syllables | 3 Syllables |
|------------|-------------|-------------|
|            |             |             |
|            |             |             |
|            |             |             |
|            |             |             |

| 0,2         |          |          |              |
|-------------|----------|----------|--------------|
| Marshmallow | Lantern  | Campfire | Mug          |
| Camper      | Backpack | Tent     | Sleeping Bag |