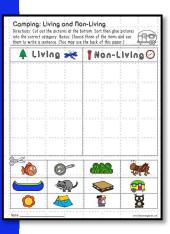

#### Camping: Living and Non-Living

Directions: Cut out the pictures at the bottom. Sort then glue pictures into the correct category. Bonus: Choose three of the items and use them to write a sentence. (You may use the back of this paper.)

| = LIVI | ing 🎇 | I Non-L | iving 🥥 |
|--------|-------|---------|---------|
|        |       |         |         |
|        |       |         |         |
|        |       |         |         |
|        |       |         |         |
|        |       |         |         |
|        |       |         |         |
|        |       |         |         |
|        |       |         |         |
|        |       |         |         |
|        |       |         |         |
|        |       |         |         |
|        |       |         |         |
|        |       |         |         |