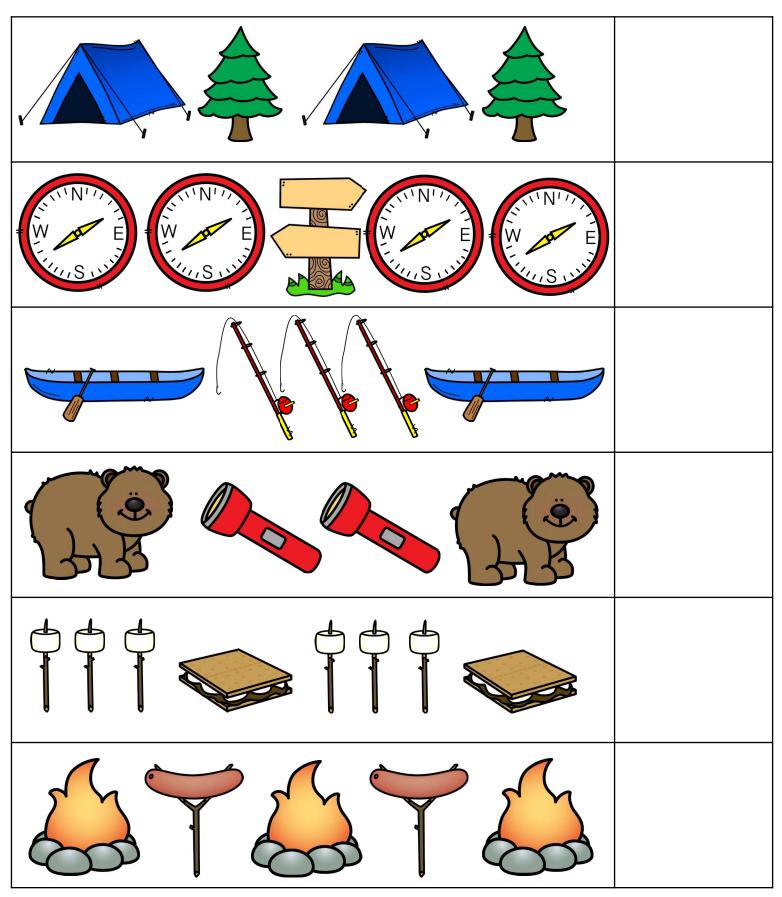

# Camping: Ten Frames

Directions: Count the camping items. Fill in the ten frame for each number..

Name:\_\_\_\_\_