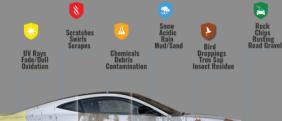

## **HOW CAN A COATING** BENEFIT ME?

One of the worst realizations is having invested your hard earned money into a vehicle that is prone to damage from the day of purchase. Manufacturers cut costs by installing an extremally thin layer of paint and clear coat that begins to deteriorate within the first few months. There was no solution that provided both restoration and protections properties to used and newly purchased vehicles UNTIL NOW. Introducing ICON ROCKLEAR - an extremely durable layer that is over 100x stronger than your unprotected vehicle surface. Installed by hand selected certified professionals ONLY it provides the ultimate superior protection against damage such as scratches, parking lot dings, car keying, fading, rich chips, rain, and all other types of imperfections that you may encounter in day to day use. Not only does ICON ROCKLEAR protect your vehichle paint as shown below, it adds a brilliance of deep gloss enhancement to your exterior with a 30% increase in color depth. ICON