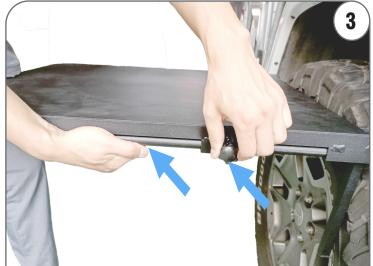

### BEFORE BEGINNING, SEE THE ASSEMBLY INSTRUCTION VIDEO ON EZTRUNK.NET

Diagram (3) Place table over tire. Hold table in place with pressure and hand pull the support bar towards you to make a secure tight fit. Then tighten the thumb bolt on each side of table.

on all four corners. Table should not move and be secure.

Diagram (4) Take hook side of webbing and feed through Hole #1 & #2 hooking onto Hole #3. Then adjust webbing tight with fasten to secure tightly to the vehicle tire