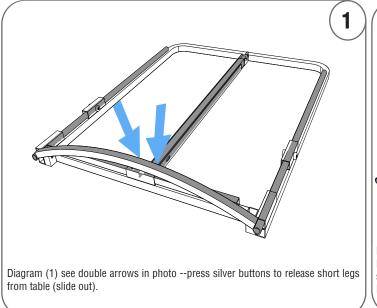

### Please read instructions fully before beginning assembly

| NO | Illustration | Description      | Part#      | QTY.               |
|----|--------------|------------------|------------|--------------------|
| 1  |              | EZ Table         | 19000096   | 1                  |
| 2  |              | Tire Support Bar | 1900009601 | 1<br>Pre Installed |
| 3  |              | Short Leg-Left   | 1900009602 | 1<br>Pre Installed |
| 4  | •            | Short Leg-Right  | 1900009603 | 1<br>Pre Installed |
| 5  |              | Long Leg         | 1900009604 | 1<br>Pre Installed |
| 6  | Į į          | Thumb Turn Bolt  | 06081      | 3<br>Pre Installed |
| 7  |              | Webbing Strap    | 1900009605 | 1<br>Pre Installed |