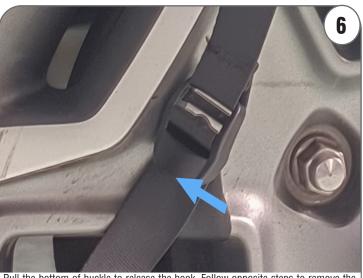

Pull the bottom of buckle to release the hook. Follow opposite steps to remove the EZ table from tire.