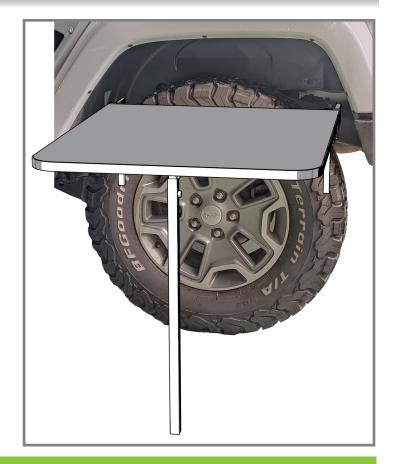

## WE CAN HELP YOU!

PO#:

Alumium EZ Table for Tire Ver A\_8/04/22

#### WARNING:

EZ Table is NOT to be used as a step, or seat. Using the table as either could result in bodily injury or damage to table. ALWAYS remove table before driving.

EZ Table Max load capacity is: 50lbs(when table is installed properly)