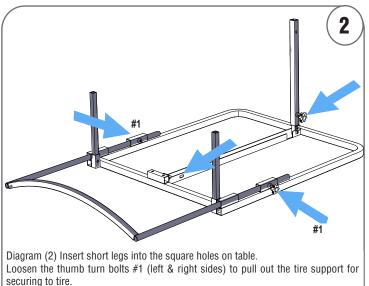

### Please read instructions fully before beginning assembly

| NO | Illustration | Description      | Part#      | QTY.               |
|----|--------------|------------------|------------|--------------------|
| 1  |              | EZ Table         | 19000096   | 1                  |
| 2  |              | Tire Support Bar | 1900009601 | 1<br>Pre Installed |
| 3  |              | Short Leg-Left   | 1900009602 | 1<br>Pre Installed |
| 4  | •            | Short Leg-Right  | 1900009603 | 1<br>Pre Installed |
| 5  |              | Long Leg         | 1900009604 | 1<br>Pre Installed |
| 6  | Į į          | Thumb Turn Bolt  | 06081      | 3<br>Pre Installed |
| 7  |              | Webbing Strap    | 1900009605 | 1<br>Pre Installed |

Press silver button on long leg.Turn thumb bolt to loosen & adjust leg to desired length.