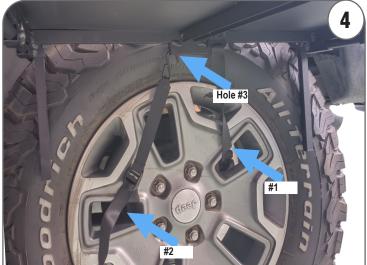

on all four corners. Table should not move and be secure.

Diagram (4) Take hook side of webbing and feed through Hole #1 & #2 hooking onto Hole #3. Then adjust webbing tight with fasten to secure tightly to the vehicle tire