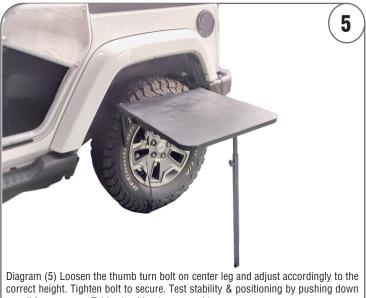

Press silver button on long leg.Turn thumb bolt to loosen & adjust leg to desired length.

on all four corners. Table should not move and be secure.

Diagram (4) Take hook side of webbing and feed through Hole #1 & #2 hooking onto Hole #3. Then adjust webbing tight with fasten to secure tightly to the vehicle tire