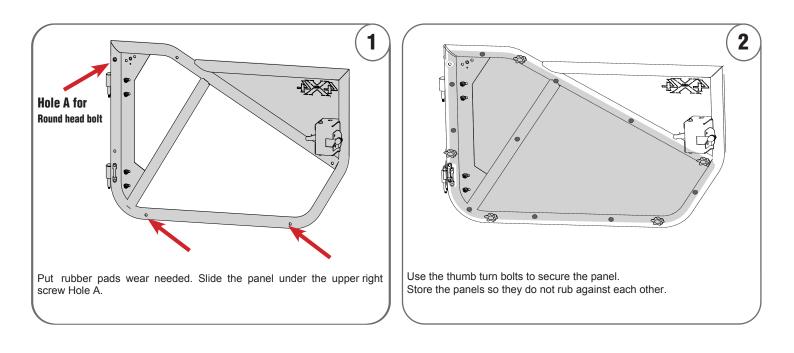

## MAKE IT EZ

Print the latest manual & Watch the EZTRUNK Video







Scan QR CODE for Video & PDF MANUALS

# **Customer Service**

Any questions? WE ARE HERE TO HELP!

Text or Call 203-901-0055 / Call 203-591-9060 EMAIL US: SERVICE@EZTRUNK.NET

7 days a week - 8:30 am EST

### WE CAN HELP YOU!

PO#:

#### BEFORE BEGINNING, SEE THE ASSEMBLY INSTRUCTION VIDEO ON EZTRUNK.NET

#### Please read instructions fully before beginning assembly



| NO | Illustration | Description      | Part#    | QTY. |    |
|----|--------------|------------------|----------|------|----|
| 1  |              | Front Door Panel | 1918007F | 2    | 2  |
| 2  |              | Rear Door Panel  | 1918007R | ١    | 2  |
| 3  | TOP          | Thumb Turn Screw | 06081    | 12   | 24 |



**WARNING** This product is intended to provide added "off-road" convenience and utility to your vehicle. This product is not intended to provide occupant containment or protection in the event of an accident or rollover. Further "on road" use may involve increased risk of serious injury in the event of side-impact accidents. To reduce risk from these types of injuries: Always wear seat belt and shoulder harness for all vehicle occupants. Keep arms and body inside vehicle. Drive safely, read and understand all manufacturers warnings and product instructions before installation. Periodically check and adjust all latches and fasteners, Failure to do so could result in the doors not latching securely.

Page 2