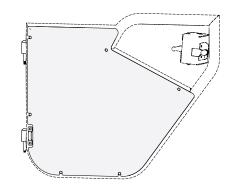

#### Please read instructions fully before beginning assembly

| NO | Illustration | Description      | Part#    | QTY. |    |
|----|--------------|------------------|----------|------|----|
| 1  |              | Front Door Panel | 1918007F | 2    | 2  |
| 2  |              | Rear Door Panel  | 1918007R | ١    | 2  |
| 3  | TOP          | Thumb Turn Screw | 06081    | 12   | 24 |