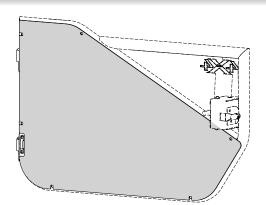

#### Please read instructions fully before beginning assembly

| NO | Illustration | Description      | Part#    | QTY. |    |
|----|--------------|------------------|----------|------|----|
| 1  |              | Front Door Panel | 1918007F | 2    | 2  |
| 2  |              | Rear Door Panel  | 1918007R | ١    | 2  |
| 3  | TOP          | Thumb Turn Screw | 06081    | 12   | 24 |