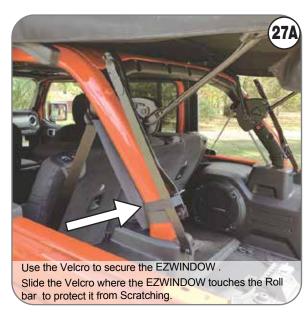

### STORING EZWINDOW WHEN YOU INSTALL HARDTOP OR GO TOPLESS

Bend the side bars up to fold the window down

Press the ends to release the Support bar.

CUSTOMER SERVICE: SERVICE@EZTRUNK.NET Text & Call: 203-901-0055 / Call 203-591-9060