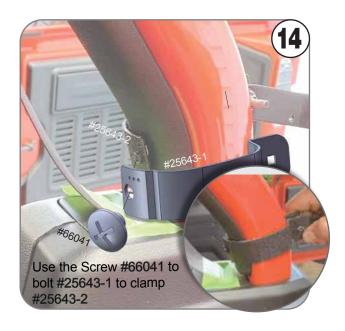

2.Raise the Clamp 2 inches on the back side.

CUSTOMER SERVICE: SERVICE@EZTRUNK.NET Text & Call: 203-901-0055 / Call 203-591-9060