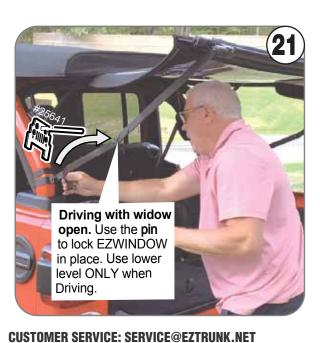

## **How to use EZWINDOW**

Text & Call: 203-901-0055 / Call 203-591-9060

- 1. Open the back door
- 2. Pull up the rear window with both hands