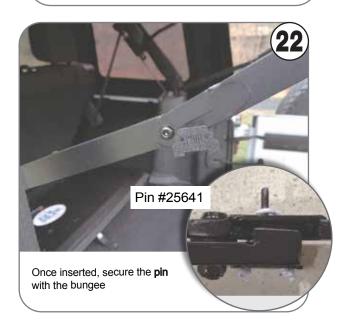

# Please read instructions fully before beginning assembly

| NO | Illustration          | Description                           | Part #   | QTY.      |
|----|-----------------------|---------------------------------------|----------|-----------|
| 1  |                       | Clamps For Roll Bar                   | 25643-1B | 2         |
| 2  | #25643-2 #626 #616    | Support Bar<br>For Driver Side        | 63416B   | 1         |
| 3  | #617<br>#627 #25643-2 | Support Bar<br>For Passenger Side     | 63417B   | 1         |
| 4  |                       | Plastic Bracket<br>For Driver Side    | 189004   | 1         |
| 5  | 4 2                   | Plastic Bracket<br>For Passenger Side | 189003   | 1         |
| 6  |                       | Metal Plates                          | 15900    | 2         |
| 7  | 0                     | Metal Plate Bolts<br>M5x30            | 55301    | 4         |
| 8  |                       | Self-drill Screws                     | 4122     | 2         |
| 9  |                       | Self-drill Screws                     | 4322     | 5         |
| 10 |                       | Clamp Lock Nuts M6                    | 10062    | 2+1 extra |
| 11 | IMAGENTR PINS ???     | Pins                                  | 25641    | 2         |
| 12 |                       | Velcro Straps                         | 251802   | 2         |
| 13 |                       | Roll Bar<br>Clamp Screws              | 66041    | 2+1 extra |
| 14 |                       | Wrench                                | #10      | 1         |
| 15 |                       | Corrugated Pins                       | 24811    | 2+1 extra |
| 16 |                       | Bungees w/ Hook                       | 5001     | 2         |
| 17 |                       | Rubber Cap<br>For Clamp Bolt          | M6       | 1 extra   |

2.Raise the Clamp 2 inches on the back side.

CUSTOMER SERVICE: SERVICE@EZTRUNK.NET Text & Call: 203-901-0055 / Call 203-591-9060