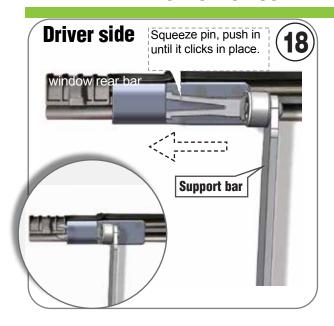

**CUSTOMER SERVICE: SERVICE@EZTRUNK.NET** 

#5001 #24811

Text & Call: 203-901-0055 / Call 203-591-9060

JL-1918 0064 M605 Ver. A 06/18/21

Page 3

CUSTOMER SERVICE: SERVICE@EZTRUNK.NET Text & Call: 203-901-0055 / Call 203-591-9060