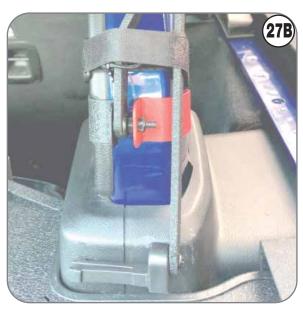

### STORING EZWINDOW WHEN YOU INSTALL HARDTOP OR GO TOPLESS

Bend the side bars up to fold the window down

Press the ends to release the Support bar.

CUSTOMER SERVICE: SERVICE@EZTRUNK.NET Text & Call: 203-901-0055 / Call 203-591-9060