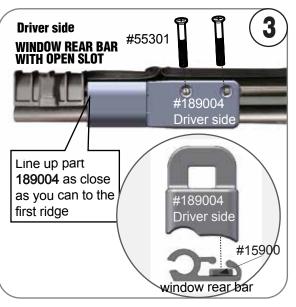

CUSTOMER SERVICE: SERVICE@EZTRUNK.NET Text & Call: 203-901-0055 / Call 203-591-9060

**DO NOT USE POWER TOOLS EXCEPT** #4

left & right sides 1. Remove rear window from Jeep 2. Use self-drill screw to make a hole 1/2" from the side 1/2" [12mm] 3. Drill a hole on each side of the rear window