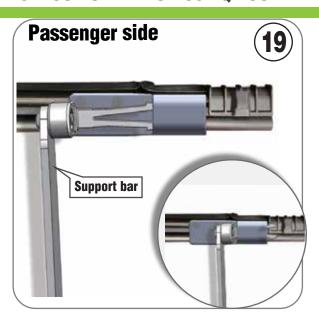

2.Raise the Clamp 2 inches on the back side.

CUSTOMER SERVICE: SERVICE@EZTRUNK.NET Text & Call: 203-901-0055 / Call 203-591-9060