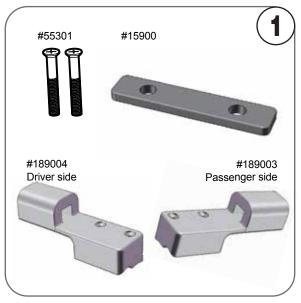

# Please read instructions fully before beginning assembly

| NO | Illustration          | Description                           | Part #   | QTY.      |
|----|-----------------------|---------------------------------------|----------|-----------|
| 1  |                       | Clamps For Roll Bar                   | 25643-1B | 2         |
| 2  | #25643-2 #626 #616    | Support Bar<br>For Driver Side        | 63416B   | 1         |
| 3  | #617<br>#627 #25643-2 | Support Bar<br>For Passenger Side     | 63417B   | 1         |
| 4  |                       | Plastic Bracket<br>For Driver Side    | 189004   | 1         |
| 5  | 4 2                   | Plastic Bracket<br>For Passenger Side | 189003   | 1         |
| 6  |                       | Metal Plates                          | 15900    | 2         |
| 7  | 0                     | Metal Plate Bolts<br>M5x30            | 55301    | 4         |
| 8  |                       | Self-drill Screws                     | 4122     | 2         |
| 9  |                       | Self-drill Screws                     | 4322     | 5         |
| 10 |                       | Clamp Lock Nuts M6                    | 10062    | 2+1 extra |
| 11 | IMAGENTR PINS ???     | Pins                                  | 25641    | 2         |
| 12 |                       | Velcro Straps                         | 251802   | 2         |
| 13 |                       | Roll Bar<br>Clamp Screws              | 66041    | 2+1 extra |
| 14 |                       | Wrench                                | #10      | 1         |
| 15 |                       | Corrugated Pins                       | 24811    | 2+1 extra |
| 16 |                       | Bungees w/ Hook                       | 5001     | 2         |
| 17 |                       | Rubber Cap<br>For Clamp Bolt          | M6       | 1 extra   |