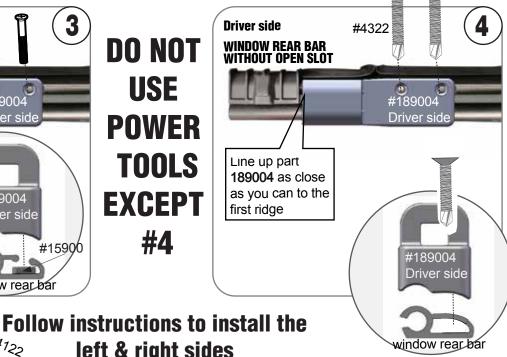

CUSTOMER SERVICE: SERVICE@EZTRUNK.NET Text & Call: 203-901-0055 / Call 203-591-9060

**DO NOT USE POWER TOOLS EXCEPT** #4

left & right sides 1. Remove rear window from Jeep 2. Use self-drill screw to make a hole 1/2" from the side 1/2" [12mm] 3. Drill a hole on each side of the rear window