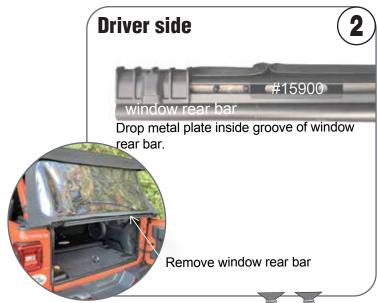

CUSTOMER SERVICE: SERVICE@EZTRUNK.NET Text & Call: 203-901-0055 / Call 203-591-9060

**DO NOT USE POWER TOOLS EXCEPT** #4

left & right sides 1. Remove rear window from Jeep 2. Use self-drill screw to make a hole 1/2" from the side 1/2" [12mm] 3. Drill a hole on each side of the rear window