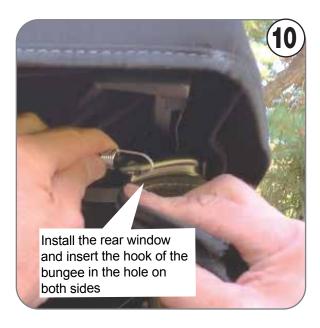

## **How to use EZWINDOW**

Text & Call: 203-901-0055 / Call 203-591-9060

- 1. Open the back door
- 2. Pull up the rear window with both hands