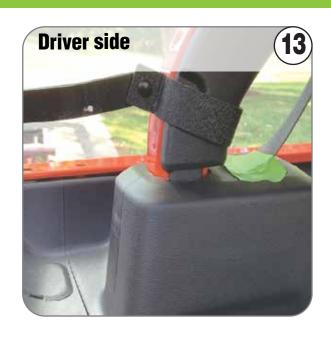

2.Raise the Clamp 2 inches on the back side.

CUSTOMER SERVICE: SERVICE@EZTRUNK.NET Text & Call: 203-901-0055 / Call 203-591-9060