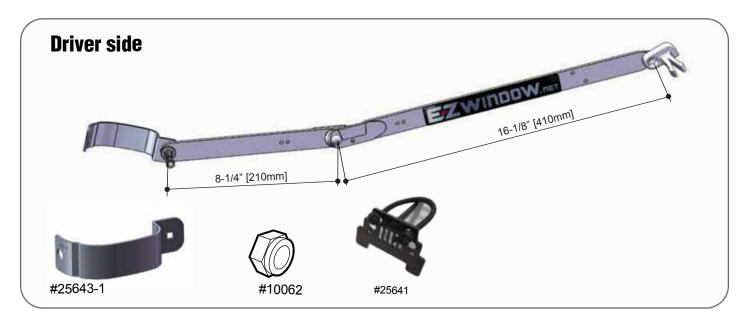

# Please read instructions fully before beginning assembly

| NO | Illustration          | Description                           | Part #   | QTY.      |
|----|-----------------------|---------------------------------------|----------|-----------|
| 1  |                       | Clamps For Roll Bar                   | 25643-1B | 2         |
| 2  | #25643-2 #626 #616    | Support Bar<br>For Driver Side        | 63416B   | 1         |
| 3  | #617<br>#627 #25643-2 | Support Bar<br>For Passenger Side     | 63417B   | 1         |
| 4  |                       | Plastic Bracket<br>For Driver Side    | 189004   | 1         |
| 5  | 4 2                   | Plastic Bracket<br>For Passenger Side | 189003   | 1         |
| 6  |                       | Metal Plates                          | 15900    | 2         |
| 7  | 0                     | Metal Plate Bolts<br>M5x30            | 55301    | 4         |
| 8  |                       | Self-drill Screws                     | 4122     | 2         |
| 9  |                       | Self-drill Screws                     | 4322     | 5         |
| 10 |                       | Clamp Lock Nuts M6                    | 10062    | 2+1 extra |
| 11 | IMAGENTR PINS ???     | Pins                                  | 25641    | 2         |
| 12 |                       | Velcro Straps                         | 251802   | 2         |
| 13 |                       | Roll Bar<br>Clamp Screws              | 66041    | 2+1 extra |
| 14 |                       | Wrench                                | #10      | 1         |
| 15 |                       | Corrugated Pins                       | 24811    | 2+1 extra |
| 16 |                       | Bungees w/ Hook                       | 5001     | 2         |
| 17 |                       | Rubber Cap<br>For Clamp Bolt          | M6       | 1 extra   |