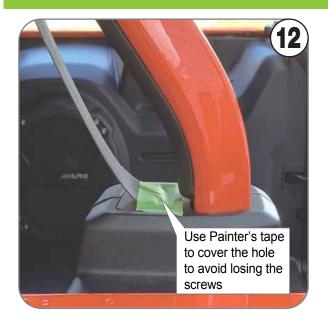

CUSTOMER SERVICE: SERVICE@EZTRUNK.NET Text & Call: 203-901-0055 / Call 203-591-9060

**DO NOT USE POWER TOOLS EXCEPT** #4

left & right sides 1. Remove rear window from Jeep 2. Use self-drill screw to make a hole 1/2" from the side 1/2" [12mm] 3. Drill a hole on each side of the rear window