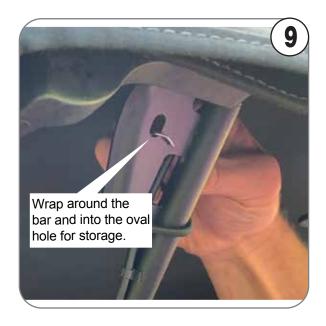

### STORING EZWINDOW WHEN YOU INSTALL HARDTOP OR GO TOPLESS

Bend the side bars up to fold the window down

Press the ends to release the Support bar.

CUSTOMER SERVICE: SERVICE@EZTRUNK.NET Text & Call: 203-901-0055 / Call 203-591-9060