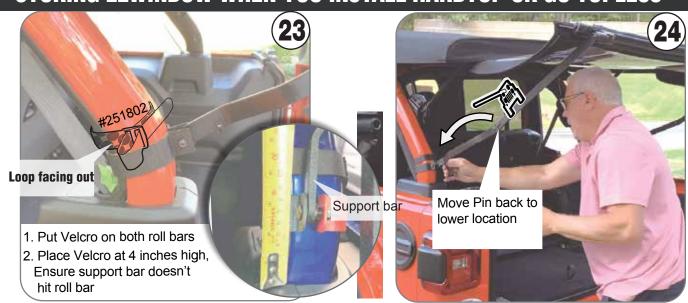

### STORING EZWINDOW WHEN YOU INSTALL HARDTOP OR GO TOPLESS

Bend the side bars up to fold the window down

Press the ends to release the Support bar.

CUSTOMER SERVICE: SERVICE@EZTRUNK.NET Text & Call: 203-901-0055 / Call 203-591-9060