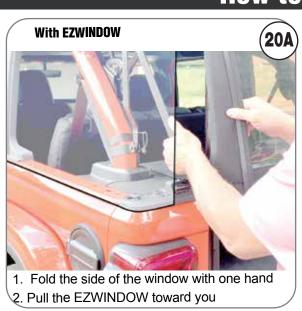

## **How to use EZWINDOW**

Text & Call: 203-901-0055 / Call 203-591-9060

- 1. Open the back door
- 2. Pull up the rear window with both hands