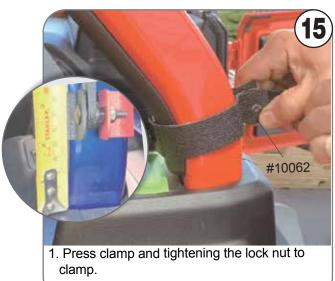

2.Raise the Clamp 2 inches on the back side.

CUSTOMER SERVICE: SERVICE@EZTRUNK.NET Text & Call: 203-901-0055 / Call 203-591-9060