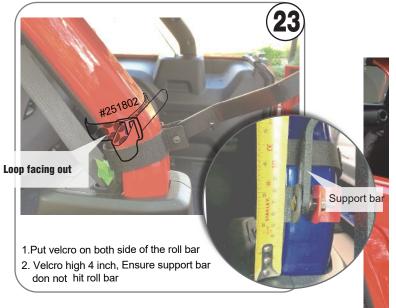

### Repeat steps 1~4 for passenger side

Hand press clamp and tightening a lock nut to clamp.
Clamp high 2 inch.

1. Install rear aluminium bar to soft windows.