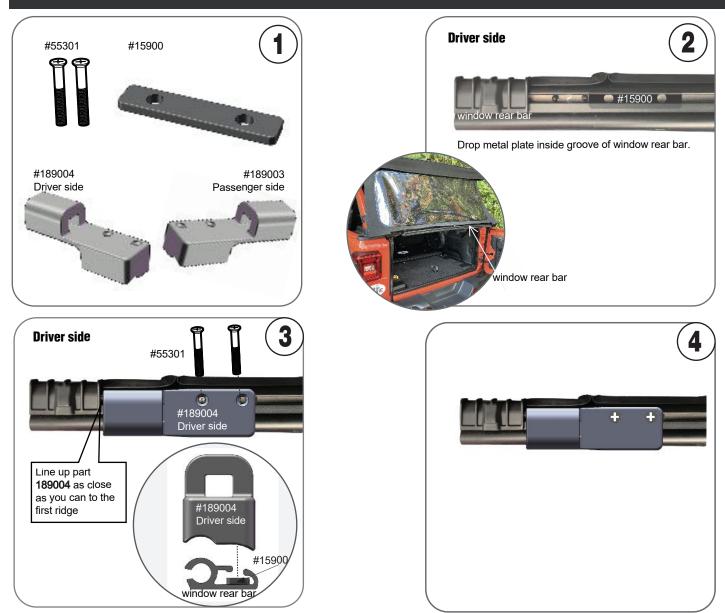

## Please read instructions fully before beginning assembly

| NO | Illustration       | Description              | Part #                 | QTY. |
|----|--------------------|--------------------------|------------------------|------|
| 1  |                    | Clamp_H                  | 25643-2B*<br>25643-2R* | 2    |
| 2  | #25643-1 #426 #416 | Support bar_Drive        | 53416B*<br>53416R*     | 1    |
| 3  | #417 #427 #25643-1 | Support bar_Passenger    | 53417B*<br>53417R*     | 1    |
| 4  |                    | Plastic holder_Drive     | 189004                 | 1    |
| 5  | 5                  | Plastic holder_Passenger | 189003                 | 1    |
| 6  |                    | Metal plate              | 15900                  | 2    |
| 7  |                    | Bolt M5x30               | 55301                  | 4    |
| 8  | himo               | Self-drill screws        | 4122                   | 2    |
| 9  |                    | Lock Nut M6              | 10062                  | 3**  |
| 10 | Ref. (             | Pin                      | 25641                  | 2    |
| 11 |                    | Velcro strip             | 251802                 | 2    |
| 12 | 6                  | Round head screw         | 66041                  | 3**  |
| 13 | $\sum$             | Wrench #10               | #10                    | 1    |
| 14 | $\sim$             | Corrugated Pin           | 24811                  | 3**  |
| 15 |                    | Bungee w ith hook        | 5001                   | 2    |

### Repeat steps 1~4 for passenger side

Hand press clamp and tightening a lock nut to clamp.
Clamp high 2 inch.

1. Install rear aluminium bar to soft windows.