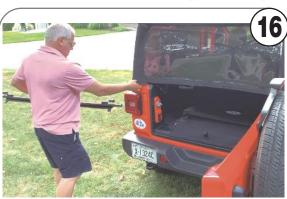

### Repeat steps 1~4 for passenger side

Hand press clamp and tightening a lock nut to clamp.
Clamp high 2 inch.

1. Install rear aluminium bar to soft windows.