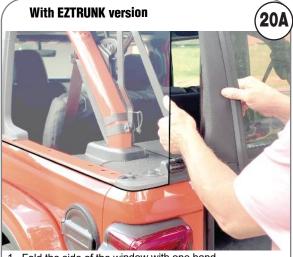

### How to use EZWINDOW

Fold the side of the window with one hand
Pull the EZWINDOW with the other hand

Open the back door
Pull up the rear window with both hands