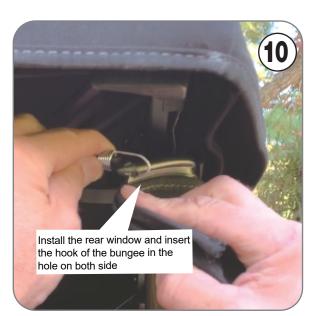

rews        | 4122                   | 2    |
| 9  |                    | Lock Nut M6              | 10062                  | 3**  |
| 10 | Ref. (             | Pin                      | 25641                  | 2    |
| 11 |                    | Velcro strip             | 251802                 | 2    |
| 12 | 6                  | Round head screw         | 66041                  | 3**  |
| 13 | $\sum$             | Wrench #10               | #10                    | 1    |
| 14 | $\sim$             | Corrugated Pin           | 24811                  | 3**  |
| 15 |                    | Bungee w ith hook        | 5001                   | 2    |

 $^{\ast}$  Two different colors. B for black and R for red  $^{\ast\ast}$  1 extra piece



### Repeat steps 1~4 for passenger side























Hand press clamp and tightening a lock nut to clamp.
Clamp high 2 inch.



1. Install rear aluminium bar to soft windows.

### Repeat step 13~15 for the other side





### How to use EZWINDOW



Fold the side of the window with one hand
Pull the EZWINDOW with the other hand





Open the back door
Pull up the rear window with both hands



## How to Storage EZWIDOW







Fold the support bars to lower the window









JL-19180044\_ver. A 20192D

# **Customer Service**

If you have a question or concern

#### Email: service@neopmail.net or call 203-591-9060

Monday-Friday 8:30am-4:30pm EST PDF manual on www.EZTRUNK.com

## **DO NOT RETURN TO THE STORE!**