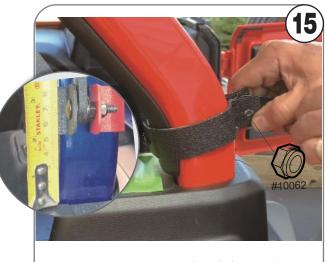

### Repeat steps 1~4 for passenger side

Hand press clamp and tightening a lock nut to clamp.
Clamp high 2 inch.

1. Install rear aluminium bar to soft windows.