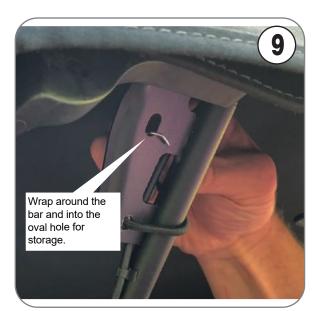

## How to Storage EZWIDOW

Fold the support bars to lower the window

JL-19180044\_ver. A 20192D