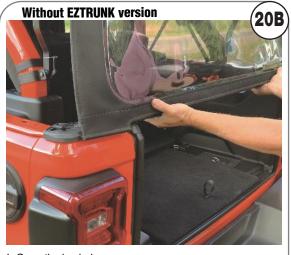

### How to use EZWINDOW

Fold the side of the window with one hand
Pull the EZWINDOW with the other hand

Open the back door
Pull up the rear window with both hands