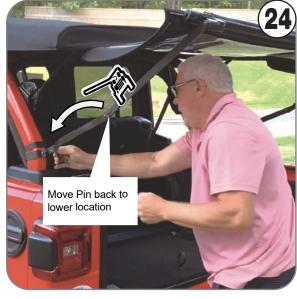

### How to use EZWINDOW

Fold the side of the window with one hand
Pull the EZWINDOW with the other hand

Open the back door
Pull up the rear window with both hands