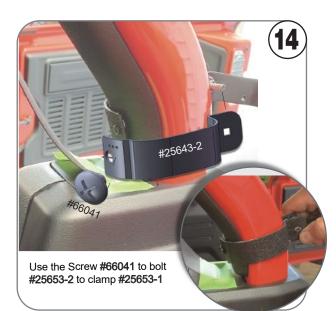

### Repeat steps 1~4 for passenger side

Hand press clamp and tightening a lock nut to clamp.
Clamp high 2 inch.

1. Install rear aluminium bar to soft windows.