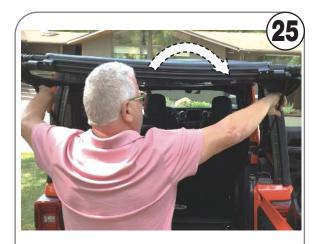

## How to Storage EZWIDOW

Fold the support bars to lower the window

JL-19180044\_ver. A 20192D