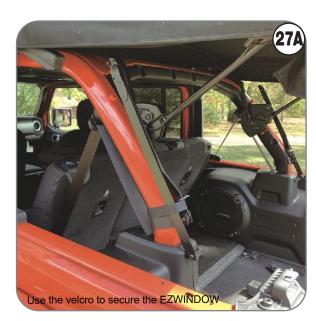

### How to use EZWINDOW

Fold the side of the window with one hand
Pull the EZWINDOW with the other hand

Open the back door
Pull up the rear window with both hands