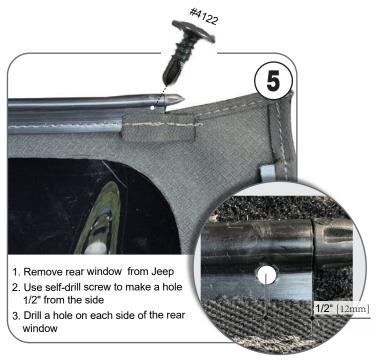

## Please read instructions fully before beginning assembly

| NO | Illustration       | Description              | Part #                 | QTY. |
|----|--------------------|--------------------------|------------------------|------|
| 1  |                    | Clamp_H                  | 25643-2B*<br>25643-2R* | 2    |
| 2  | #25643-1 #426 #416 | Support bar_Drive        | 53416B*<br>53416R*     | 1    |
| 3  | #417 #427 #25643-1 | Support bar_Passenger    | 53417B*<br>53417R*     | 1    |
| 4  |                    | Plastic holder_Drive     | 189004                 | 1    |
| 5  | 5                  | Plastic holder_Passenger | 189003                 | 1    |
| 6  |                    | Metal plate              | 15900                  | 2    |
| 7  |                    | Bolt M5x30               | 55301                  | 4    |
| 8  | himo               | Self-drill screws        | 4122                   | 2    |
| 9  |                    | Lock Nut M6              | 10062                  | 3**  |
| 10 | Ref. (             | Pin                      | 25641                  | 2    |
| 11 |                    | Velcro strip             | 251802                 | 2    |
| 12 | 6                  | Round head screw         | 66041                  | 3**  |
| 13 | $\sum$             | Wrench #10               | #10                    | 1    |
| 14 | $\sim$             | Corrugated Pin           | 24811                  | 3**  |
| 15 |                    | Bungee w ith hook        | 5001                   | 2    |