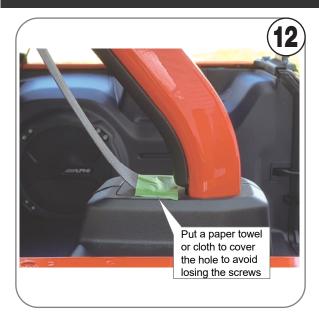

### Repeat steps 1~4 for passenger side

Hand press clamp and tightening a lock nut to clamp.
Clamp high 2 inch.

1. Install rear aluminium bar to soft windows.