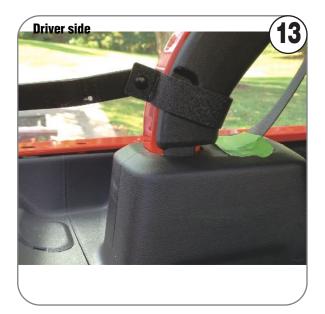

### Repeat steps 1~4 for passenger side

Hand press clamp and tightening a lock nut to clamp.
Clamp high 2 inch.

1. Install rear aluminium bar to soft windows.