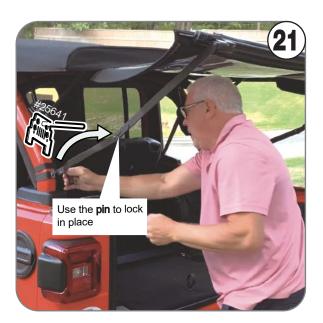

| 2    |
| 12 | 6                  | Round head screw         | 66041                  | 3**  |
| 13 | $\sum$             | Wrench #10               | #10                    | 1    |
| 14 | $\sim$             | Corrugated Pin           | 24811                  | 3**  |
| 15 |                    | Bungee w ith hook        | 5001                   | 2    |

 $^{\ast}$  Two different colors. B for black and R for red  $^{\ast\ast}$  1 extra piece



### Repeat steps 1~4 for passenger side























Hand press clamp and tightening a lock nut to clamp.
Clamp high 2 inch.



1. Install rear aluminium bar to soft windows.

### Repeat step 13~15 for the other side





### How to use EZWINDOW



Fold the side of the window with one hand
Pull the EZWINDOW with the other hand





Open the back door
Pull up the rear window with both hands



## How to Storage EZWIDOW







Fold the support bars to lower the window









JL-19180044\_ver. A 20192D

# **Customer Service**

If you have a question or concern

#### Email: service@neopmail.net or call 203-591-9060

Monday-Friday 8:30am-4:30pm EST PDF manual on www.EZTRUNK.com

## **DO NOT RETURN TO THE STORE!**