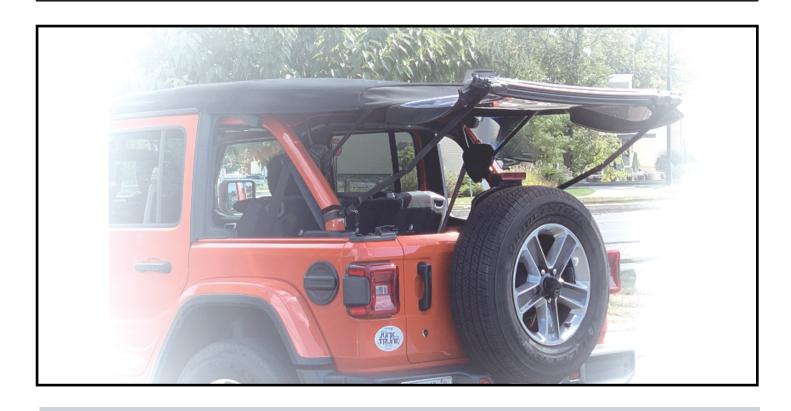

### How to use EZWINDOW

Fold the side of the window with one hand
Pull the EZWINDOW with the other hand

Open the back door
Pull up the rear window with both hands

## How to Storage EZWIDOW

Fold the support bars to lower the window

JL-19180044\_ver. A 20192D