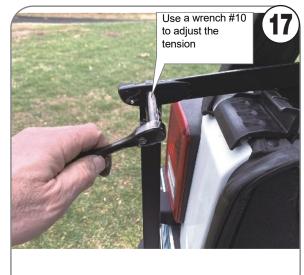

| 25641                  | 2    |
| 11 |                    | Velcro strip             | 251802                 | 2    |
| 12 | 6                  | Round head screw         | 66041                  | 3**  |
| 13 | $\sum$             | Wrench #10               | #10                    | 1    |
| 14 | $\sim$             | Corrugated Pin           | 24811                  | 3**  |
| 15 |                    | Bungee w ith hook        | 5001                   | 2    |

 $^{\ast}$  Two different colors. B for black and R for red  $^{\ast\ast}$  1 extra piece



### Repeat steps 1~4 for passenger side























Hand press clamp and tightening a lock nut to clamp.
Clamp high 2 inch.



1. Install rear aluminium bar to soft windows.

### Repeat step 13~15 for the other side





### How to use EZWINDOW



Fold the side of the window with one hand
Pull the EZWINDOW with the other hand





Open the back door
Pull up the rear window with both hands



## How to Storage EZWIDOW







Fold the support bars to lower the window









JL-19180044\_ver. A 20192D

# **Customer Service**

If you have a question or concern

#### Email: service@neopmail.net or call 203-591-9060

Monday-Friday 8:30am-4:30pm EST PDF manual on www.EZTRUNK.com

## **DO NOT RETURN TO THE STORE!**