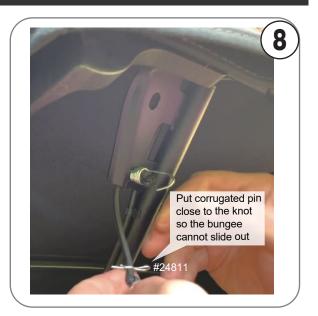

### Repeat steps 1~4 for passenger side

Hand press clamp and tightening a lock nut to clamp.
Clamp high 2 inch.

1. Install rear aluminium bar to soft windows.