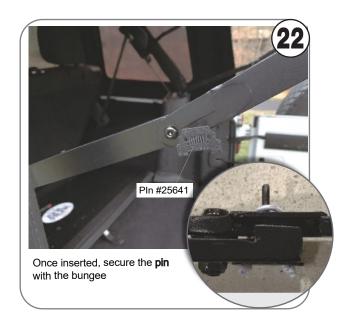

| 66041                  | 3**  |
| 13 | $\sum$             | Wrench #10               | #10                    | 1    |
| 14 | $\sim$             | Corrugated Pin           | 24811                  | 3**  |
| 15 |                    | Bungee w ith hook        | 5001                   | 2    |

 $^{\ast}$  Two different colors. B for black and R for red  $^{\ast\ast}$  1 extra piece



### Repeat steps 1~4 for passenger side























Hand press clamp and tightening a lock nut to clamp.
Clamp high 2 inch.



1. Install rear aluminium bar to soft windows.

### Repeat step 13~15 for the other side





### How to use EZWINDOW



Fold the side of the window with one hand
Pull the EZWINDOW with the other hand





Open the back door
Pull up the rear window with both hands



## How to Storage EZWIDOW







Fold the support bars to lower the window









JL-19180044\_ver. A 20192D

# **Customer Service**

If you have a question or concern

#### Email: service@neopmail.net or call 203-591-9060

Monday-Friday 8:30am-4:30pm EST PDF manual on www.EZTRUNK.com

## **DO NOT RETURN TO THE STORE!**