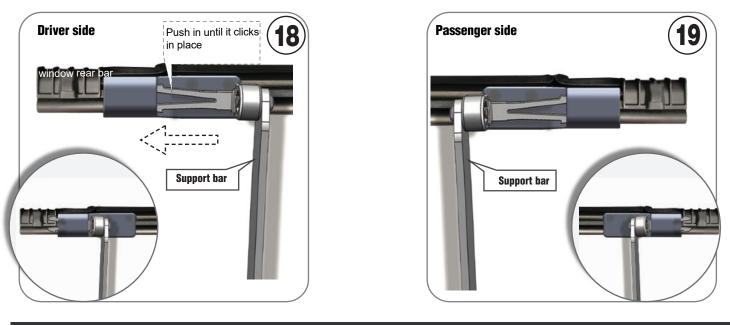

| 25641                  | 2    |
| 11 |                    | Velcro strip             | 251802                 | 2    |
| 12 | 6                  | Round head screw         | 66041                  | 3**  |
| 13 | $\sum$             | Wrench #10               | #10                    | 1    |
| 14 | $\sim$             | Corrugated Pin           | 24811                  | 3**  |
| 15 |                    | Bungee w ith hook        | 5001                   | 2    |

 $^{\ast}$  Two different colors. B for black and R for red  $^{\ast\ast}$  1 extra piece



### Repeat steps 1~4 for passenger side























Hand press clamp and tightening a lock nut to clamp.
Clamp high 2 inch.



1. Install rear aluminium bar to soft windows.

### Repeat step 13~15 for the other side





### How to use EZWINDOW



Fold the side of the window with one hand
Pull the EZWINDOW with the other hand





Open the back door
Pull up the rear window with both hands



## How to Storage EZWIDOW







Fold the support bars to lower the window









JL-19180044\_ver. A 20192D

# **Customer Service**

If you have a question or concern

#### Email: service@neopmail.net or call 203-591-9060

Monday-Friday 8:30am-4:30pm EST PDF manual on www.EZTRUNK.com

## **DO NOT RETURN TO THE STORE!**