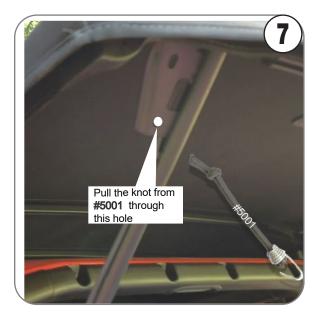

### Repeat steps 1~4 for passenger side

Hand press clamp and tightening a lock nut to clamp.
Clamp high 2 inch.

1. Install rear aluminium bar to soft windows.