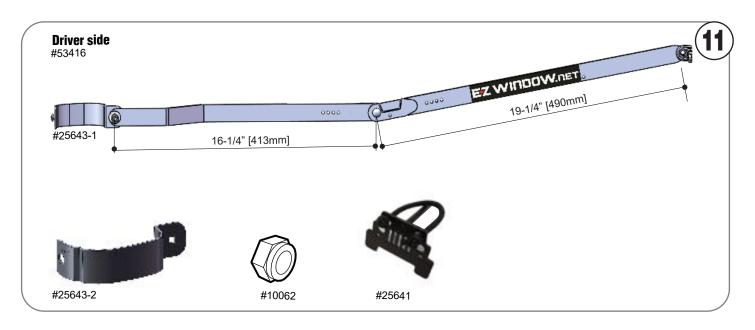

## Please read instructions fully before beginning assembly

| NO | Illustration       | Description              | Part #                 | QTY. |
|----|--------------------|--------------------------|------------------------|------|
| 1  |                    | Clamp_H                  | 25643-2B*<br>25643-2R* | 2    |
| 2  | #25643-1 #426 #416 | Support bar_Drive        | 53416B*<br>53416R*     | 1    |
| 3  | #417 #427 #25643-1 | Support bar_Passenger    | 53417B*<br>53417R*     | 1    |
| 4  |                    | Plastic holder_Drive     | 189004                 | 1    |
| 5  | 5                  | Plastic holder_Passenger | 189003                 | 1    |
| 6  |                    | Metal plate              | 15900                  | 2    |
| 7  |                    | Bolt M5x30               | 55301                  | 4    |
| 8  | himo               | Self-drill screws        | 4122                   | 2    |
| 9  |                    | Lock Nut M6              | 10062                  | 3**  |
| 10 | Ref. (             | Pin                      | 25641                  | 2    |
| 11 |                    | Velcro strip             | 251802                 | 2    |
| 12 | 6                  | Round head screw         | 66041                  | 3**  |
| 13 | $\sum$             | Wrench #10               | #10                    | 1    |
| 14 | $\sim$             | Corrugated Pin           | 24811                  | 3**  |
| 15 |                    | Bungee w ith hook        | 5001                   | 2    |

 $^{\ast}$  Two different colors. B for black and R for red  $^{\ast\ast}$  1 extra piece