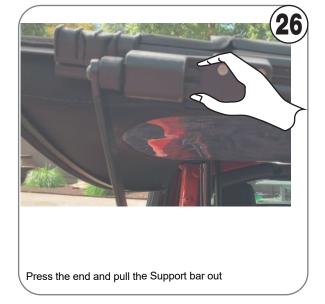

## How to Storage EZWIDOW

Fold the support bars to lower the window

JL-19180044\_ver. A 20192D