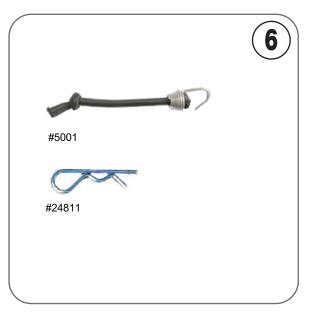

## Please read instructions fully before beginning assembly

| NO | Illustration       | Description              | Part #                 | QTY. |
|----|--------------------|--------------------------|------------------------|------|
| 1  |                    | Clamp_H                  | 25643-2B*<br>25643-2R* | 2    |
| 2  | #25643-1 #426 #416 | Support bar_Drive        | 53416B*<br>53416R*     | 1    |
| 3  | #417 #427 #25643-1 | Support bar_Passenger    | 53417B*<br>53417R*     | 1    |
| 4  |                    | Plastic holder_Drive     | 189004                 | 1    |
| 5  | 5                  | Plastic holder_Passenger | 189003                 | 1    |
| 6  |                    | Metal plate              | 15900                  | 2    |
| 7  |                    | Bolt M5x30               | 55301                  | 4    |
| 8  | himo               | Self-drill screws        | 4122                   | 2    |
| 9  |                    | Lock Nut M6              | 10062                  | 3**  |
| 10 | Ref. (             | Pin                      | 25641                  | 2    |
| 11 |                    | Velcro strip             | 251802                 | 2    |
| 12 | 6                  | Round head screw         | 66041                  | 3**  |
| 13 | $\sum$             | Wrench #10               | #10                    | 1    |
| 14 | $\sim$             | Corrugated Pin           | 24811                  | 3**  |
| 15 |                    | Bungee w ith hook        | 5001                   | 2    |

### Repeat step 13~15 for the other side