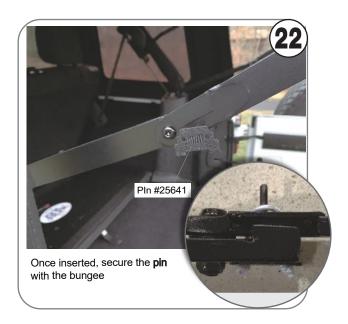

| Bungee with hook         | 5001                   | 2    |

<sup>\*</sup> Two different clolors. B for black and R for red \*\* 1 extra piece









#### Repeat steps 1~4 for passenger side





service@neopmail.net or call 203-591-9060

JL-19180045\_ver. A 20194D



















#### Repeat step 13~15 for the other side









### **How to use EZWINDOW**







- 1. Open the back door
- 2. Pull up the rear window with both hands



### **How to store your EZWINDOW**







Fold the support bars to lower the window









Page 7

19180045\_ver. A\_الـ 20194D

## **Customer Service**

If you have a question or concern

Email: service@neopmail.net or call 203-591-9060

Monday-Friday 8:30am - 4:30pm EST

PDF manual on www.EZTRUNK.com

#### **DO NOT RETURN TO THE STORE!**