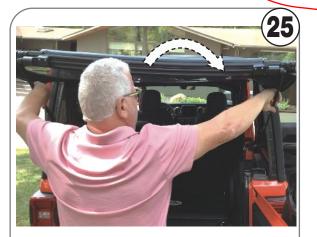

### **How to use EZWINDOW**

- 1. Open the back door
- 2. Pull up the rear window with both hands