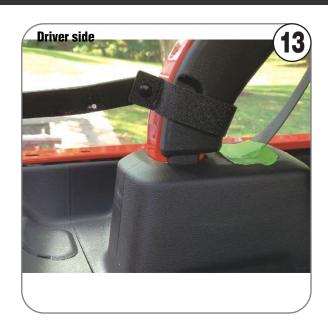

| Bungee with hook         | 5001                   | 2    |

<sup>\*</sup> Two different clolors. B for black and R for red \*\* 1 extra piece









#### Repeat steps 1~4 for passenger side





service@neopmail.net or call 203-591-9060

JL-19180045\_ver. A 20194D



















#### Repeat step 13~15 for the other side









### **How to use EZWINDOW**







- 1. Open the back door
- 2. Pull up the rear window with both hands



### **How to store your EZWINDOW**







Fold the support bars to lower the window









Page 7

19180045\_ver. A\_الـ 20194D

## **Customer Service**

If you have a question or concern

Email: service@neopmail.net or call 203-591-9060

Monday-Friday 8:30am - 4:30pm EST

PDF manual on www.EZTRUNK.com

#### **DO NOT RETURN TO THE STORE!**