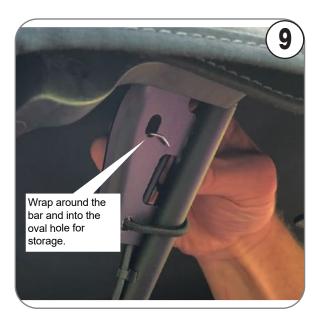

### **How to store your EZWINDOW**

Fold the support bars to lower the window

Page 7

19180045\_ver. A\_الـ 20194D