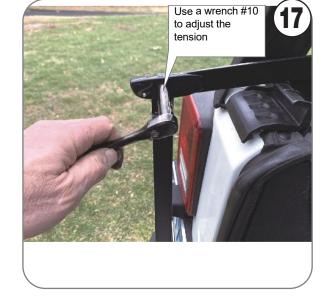

| Bungee with hook         | 5001                   | 2    |

<sup>\*</sup> Two different clolors. B for black and R for red \*\* 1 extra piece









#### Repeat steps 1~4 for passenger side





service@neopmail.net or call 203-591-9060

JL-19180045\_ver. A 20194D



















#### Repeat step 13~15 for the other side









### **How to use EZWINDOW**







- 1. Open the back door
- 2. Pull up the rear window with both hands



### **How to store your EZWINDOW**







Fold the support bars to lower the window









Page 7

19180045\_ver. A\_الـ 20194D

## **Customer Service**

If you have a question or concern

Email: service@neopmail.net or call 203-591-9060

Monday-Friday 8:30am - 4:30pm EST

PDF manual on www.EZTRUNK.com

#### **DO NOT RETURN TO THE STORE!**