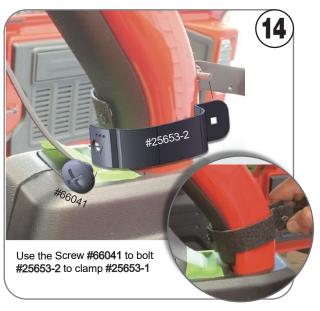

| Bungee with hook         | 5001                   | 2    |

<sup>\*</sup> Two different clolors. B for black and R for red \*\* 1 extra piece









#### Repeat steps 1~4 for passenger side





service@neopmail.net or call 203-591-9060

JL-19180045\_ver. A 20194D



















#### Repeat step 13~15 for the other side









### **How to use EZWINDOW**







- 1. Open the back door
- 2. Pull up the rear window with both hands



### **How to store your EZWINDOW**







Fold the support bars to lower the window









Page 7

19180045\_ver. A\_الـ 20194D

## **Customer Service**

If you have a question or concern

Email: service@neopmail.net or call 203-591-9060

Monday-Friday 8:30am - 4:30pm EST

PDF manual on www.EZTRUNK.com

#### **DO NOT RETURN TO THE STORE!**