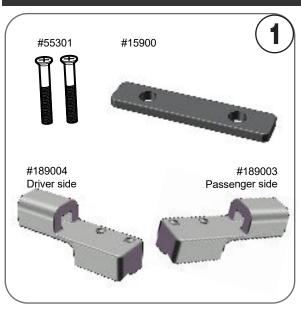

## Please read instructions fully before beginning assembly

| NO | Illustration                                                                                                                                                                                                                                                                                                                                                                                                                                                                                                                                                                                                                                                                                                                                                                                                                                                                                                                                                                                                                                                                                                                                                                                                                                                                                                                                                                                                                                                                                                                                                                                                                                                                                                                                                                                                                                                                                                                                                                                                                                                                                                                   | Description              | Part #                 | QTY. |
|----|--------------------------------------------------------------------------------------------------------------------------------------------------------------------------------------------------------------------------------------------------------------------------------------------------------------------------------------------------------------------------------------------------------------------------------------------------------------------------------------------------------------------------------------------------------------------------------------------------------------------------------------------------------------------------------------------------------------------------------------------------------------------------------------------------------------------------------------------------------------------------------------------------------------------------------------------------------------------------------------------------------------------------------------------------------------------------------------------------------------------------------------------------------------------------------------------------------------------------------------------------------------------------------------------------------------------------------------------------------------------------------------------------------------------------------------------------------------------------------------------------------------------------------------------------------------------------------------------------------------------------------------------------------------------------------------------------------------------------------------------------------------------------------------------------------------------------------------------------------------------------------------------------------------------------------------------------------------------------------------------------------------------------------------------------------------------------------------------------------------------------------|--------------------------|------------------------|------|
| 1  |                                                                                                                                                                                                                                                                                                                                                                                                                                                                                                                                                                                                                                                                                                                                                                                                                                                                                                                                                                                                                                                                                                                                                                                                                                                                                                                                                                                                                                                                                                                                                                                                                                                                                                                                                                                                                                                                                                                                                                                                                                                                                                                                | Clamp_H                  | 25653-2B*<br>25653-2R* | 2    |
| 2  | #25653-1 #526 #516                                                                                                                                                                                                                                                                                                                                                                                                                                                                                                                                                                                                                                                                                                                                                                                                                                                                                                                                                                                                                                                                                                                                                                                                                                                                                                                                                                                                                                                                                                                                                                                                                                                                                                                                                                                                                                                                                                                                                                                                                                                                                                             | Support bar_Driver       | 53516R*                | 1    |
| 3  | #517 #527 #25653-1                                                                                                                                                                                                                                                                                                                                                                                                                                                                                                                                                                                                                                                                                                                                                                                                                                                                                                                                                                                                                                                                                                                                                                                                                                                                                                                                                                                                                                                                                                                                                                                                                                                                                                                                                                                                                                                                                                                                                                                                                                                                                                             | Support bar_Passenger    | 53517B*<br>53517R*     | 1    |
| 4  |                                                                                                                                                                                                                                                                                                                                                                                                                                                                                                                                                                                                                                                                                                                                                                                                                                                                                                                                                                                                                                                                                                                                                                                                                                                                                                                                                                                                                                                                                                                                                                                                                                                                                                                                                                                                                                                                                                                                                                                                                                                                                                                                | Plastic holder_Driver    | 189004                 | 1    |
| 5  |                                                                                                                                                                                                                                                                                                                                                                                                                                                                                                                                                                                                                                                                                                                                                                                                                                                                                                                                                                                                                                                                                                                                                                                                                                                                                                                                                                                                                                                                                                                                                                                                                                                                                                                                                                                                                                                                                                                                                                                                                                                                                                                                | Plastic holder_Passenger | 189003                 | 1    |
| 6  |                                                                                                                                                                                                                                                                                                                                                                                                                                                                                                                                                                                                                                                                                                                                                                                                                                                                                                                                                                                                                                                                                                                                                                                                                                                                                                                                                                                                                                                                                                                                                                                                                                                                                                                                                                                                                                                                                                                                                                                                                                                                                                                                | Metal plate              | 15900                  | 2    |
| 7  | 0                                                                                                                                                                                                                                                                                                                                                                                                                                                                                                                                                                                                                                                                                                                                                                                                                                                                                                                                                                                                                                                                                                                                                                                                                                                                                                                                                                                                                                                                                                                                                                                                                                                                                                                                                                                                                                                                                                                                                                                                                                                                                                                              | Bolt M5x30               | 55301                  | 4    |
| 8  |                                                                                                                                                                                                                                                                                                                                                                                                                                                                                                                                                                                                                                                                                                                                                                                                                                                                                                                                                                                                                                                                                                                                                                                                                                                                                                                                                                                                                                                                                                                                                                                                                                                                                                                                                                                                                                                                                                                                                                                                                                                                                                                                | Self-drill screw         | 4122                   | 2    |
| 9  |                                                                                                                                                                                                                                                                                                                                                                                                                                                                                                                                                                                                                                                                                                                                                                                                                                                                                                                                                                                                                                                                                                                                                                                                                                                                                                                                                                                                                                                                                                                                                                                                                                                                                                                                                                                                                                                                                                                                                                                                                                                                                                                                | Lock Nut M6              | 10062                  | 3**  |
| 10 | The state of the s | Pin                      | 25641                  | 2    |
| 11 |                                                                                                                                                                                                                                                                                                                                                                                                                                                                                                                                                                                                                                                                                                                                                                                                                                                                                                                                                                                                                                                                                                                                                                                                                                                                                                                                                                                                                                                                                                                                                                                                                                                                                                                                                                                                                                                                                                                                                                                                                                                                                                                                | Velcro strip             | 251802                 | 2    |
| 12 | 4                                                                                                                                                                                                                                                                                                                                                                                                                                                                                                                                                                                                                                                                                                                                                                                                                                                                                                                                                                                                                                                                                                                                                                                                                                                                                                                                                                                                                                                                                                                                                                                                                                                                                                                                                                                                                                                                                                                                                                                                                                                                                                                              | Round head screw         | 66041                  | 3**  |
| 13 |                                                                                                                                                                                                                                                                                                                                                                                                                                                                                                                                                                                                                                                                                                                                                                                                                                                                                                                                                                                                                                                                                                                                                                                                                                                                                                                                                                                                                                                                                                                                                                                                                                                                                                                                                                                                                                                                                                                                                                                                                                                                                                                                | Wrench #10               | #10                    | 1    |
| 14 |                                                                                                                                                                                                                                                                                                                                                                                                                                                                                                                                                                                                                                                                                                                                                                                                                                                                                                                                                                                                                                                                                                                                                                                                                                                                                                                                                                                                                                                                                                                                                                                                                                                                                                                                                                                                                                                                                                                                                                                                                                                                                                                                | Corrugated Pin           | 24811                  | 3**  |
| 15 |                                                                                                                                                                                                                                                                                                                                                                                                                                                                                                                                                                                                                                                                                                                                                                                                                                                                                                                                                                                                                                                                                                                                                                                                                                                                                                                                                                                                                                                                                                                                                                                                                                                                                                                                                                                                                                                                                                                                                                                                                                                                                                                                | Bungee with hook         | 5001                   | 2    |