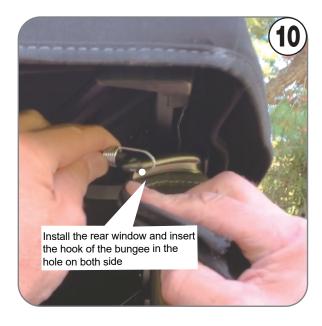

### **How to use EZWINDOW**

- 1. Open the back door
- 2. Pull up the rear window with both hands