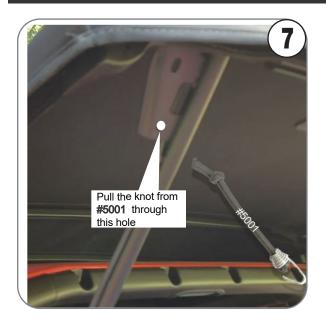

## Please read instructions fully before beginning assembly

| NO | Illustration                                                                                                                                                                                                                                                                                                                                                                                                                                                                                                                                                                                                                                                                                                                                                                                                                                                                                                                                                                                                                                                                                                                                                                                                                                                                                                                                                                                                                                                                                                                                                                                                                                                                                                                                                                                                                                                                                                                                                                                                                                                                                                                   | Description              | Part #                 | QTY. |
|----|--------------------------------------------------------------------------------------------------------------------------------------------------------------------------------------------------------------------------------------------------------------------------------------------------------------------------------------------------------------------------------------------------------------------------------------------------------------------------------------------------------------------------------------------------------------------------------------------------------------------------------------------------------------------------------------------------------------------------------------------------------------------------------------------------------------------------------------------------------------------------------------------------------------------------------------------------------------------------------------------------------------------------------------------------------------------------------------------------------------------------------------------------------------------------------------------------------------------------------------------------------------------------------------------------------------------------------------------------------------------------------------------------------------------------------------------------------------------------------------------------------------------------------------------------------------------------------------------------------------------------------------------------------------------------------------------------------------------------------------------------------------------------------------------------------------------------------------------------------------------------------------------------------------------------------------------------------------------------------------------------------------------------------------------------------------------------------------------------------------------------------|--------------------------|------------------------|------|
| 1  |                                                                                                                                                                                                                                                                                                                                                                                                                                                                                                                                                                                                                                                                                                                                                                                                                                                                                                                                                                                                                                                                                                                                                                                                                                                                                                                                                                                                                                                                                                                                                                                                                                                                                                                                                                                                                                                                                                                                                                                                                                                                                                                                | Clamp_H                  | 25653-2B*<br>25653-2R* | 2    |
| 2  | #25653-1 #526 #516                                                                                                                                                                                                                                                                                                                                                                                                                                                                                                                                                                                                                                                                                                                                                                                                                                                                                                                                                                                                                                                                                                                                                                                                                                                                                                                                                                                                                                                                                                                                                                                                                                                                                                                                                                                                                                                                                                                                                                                                                                                                                                             | Support bar_Driver       | 53516R*                | 1    |
| 3  | #517 #527 #25653-1                                                                                                                                                                                                                                                                                                                                                                                                                                                                                                                                                                                                                                                                                                                                                                                                                                                                                                                                                                                                                                                                                                                                                                                                                                                                                                                                                                                                                                                                                                                                                                                                                                                                                                                                                                                                                                                                                                                                                                                                                                                                                                             | Support bar_Passenger    | 53517B*<br>53517R*     | 1    |
| 4  |                                                                                                                                                                                                                                                                                                                                                                                                                                                                                                                                                                                                                                                                                                                                                                                                                                                                                                                                                                                                                                                                                                                                                                                                                                                                                                                                                                                                                                                                                                                                                                                                                                                                                                                                                                                                                                                                                                                                                                                                                                                                                                                                | Plastic holder_Driver    | 189004                 | 1    |
| 5  |                                                                                                                                                                                                                                                                                                                                                                                                                                                                                                                                                                                                                                                                                                                                                                                                                                                                                                                                                                                                                                                                                                                                                                                                                                                                                                                                                                                                                                                                                                                                                                                                                                                                                                                                                                                                                                                                                                                                                                                                                                                                                                                                | Plastic holder_Passenger | 189003                 | 1    |
| 6  |                                                                                                                                                                                                                                                                                                                                                                                                                                                                                                                                                                                                                                                                                                                                                                                                                                                                                                                                                                                                                                                                                                                                                                                                                                                                                                                                                                                                                                                                                                                                                                                                                                                                                                                                                                                                                                                                                                                                                                                                                                                                                                                                | Metal plate              | 15900                  | 2    |
| 7  | 0                                                                                                                                                                                                                                                                                                                                                                                                                                                                                                                                                                                                                                                                                                                                                                                                                                                                                                                                                                                                                                                                                                                                                                                                                                                                                                                                                                                                                                                                                                                                                                                                                                                                                                                                                                                                                                                                                                                                                                                                                                                                                                                              | Bolt M5x30               | 55301                  | 4    |
| 8  |                                                                                                                                                                                                                                                                                                                                                                                                                                                                                                                                                                                                                                                                                                                                                                                                                                                                                                                                                                                                                                                                                                                                                                                                                                                                                                                                                                                                                                                                                                                                                                                                                                                                                                                                                                                                                                                                                                                                                                                                                                                                                                                                | Self-drill screw         | 4122                   | 2    |
| 9  |                                                                                                                                                                                                                                                                                                                                                                                                                                                                                                                                                                                                                                                                                                                                                                                                                                                                                                                                                                                                                                                                                                                                                                                                                                                                                                                                                                                                                                                                                                                                                                                                                                                                                                                                                                                                                                                                                                                                                                                                                                                                                                                                | Lock Nut M6              | 10062                  | 3**  |
| 10 | The state of the s | Pin                      | 25641                  | 2    |
| 11 |                                                                                                                                                                                                                                                                                                                                                                                                                                                                                                                                                                                                                                                                                                                                                                                                                                                                                                                                                                                                                                                                                                                                                                                                                                                                                                                                                                                                                                                                                                                                                                                                                                                                                                                                                                                                                                                                                                                                                                                                                                                                                                                                | Velcro strip             | 251802                 | 2    |
| 12 | 4                                                                                                                                                                                                                                                                                                                                                                                                                                                                                                                                                                                                                                                                                                                                                                                                                                                                                                                                                                                                                                                                                                                                                                                                                                                                                                                                                                                                                                                                                                                                                                                                                                                                                                                                                                                                                                                                                                                                                                                                                                                                                                                              | Round head screw         | 66041                  | 3**  |
| 13 |                                                                                                                                                                                                                                                                                                                                                                                                                                                                                                                                                                                                                                                                                                                                                                                                                                                                                                                                                                                                                                                                                                                                                                                                                                                                                                                                                                                                                                                                                                                                                                                                                                                                                                                                                                                                                                                                                                                                                                                                                                                                                                                                | Wrench #10               | #10                    | 1    |
| 14 |                                                                                                                                                                                                                                                                                                                                                                                                                                                                                                                                                                                                                                                                                                                                                                                                                                                                                                                                                                                                                                                                                                                                                                                                                                                                                                                                                                                                                                                                                                                                                                                                                                                                                                                                                                                                                                                                                                                                                                                                                                                                                                                                | Corrugated Pin           | 24811                  | 3**  |
| 15 |                                                                                                                                                                                                                                                                                                                                                                                                                                                                                                                                                                                                                                                                                                                                                                                                                                                                                                                                                                                                                                                                                                                                                                                                                                                                                                                                                                                                                                                                                                                                                                                                                                                                                                                                                                                                                                                                                                                                                                                                                                                                                                                                | Bungee with hook         | 5001                   | 2    |