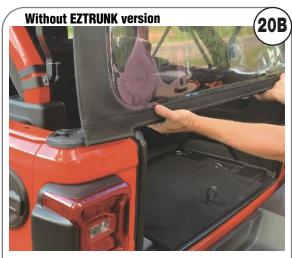

### **How to store your EZWINDOW**

Fold the support bars to lower the window

Page 7

19180045\_ver. A\_الـ 20194D