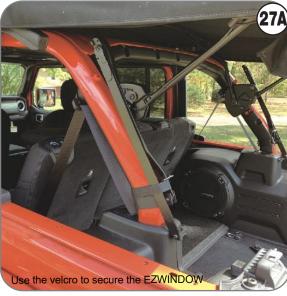

### **How to store your EZWINDOW**

Fold the support bars to lower the window

Page 7

19180045\_ver. A\_الـ 20194D