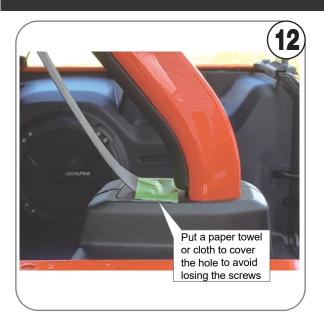

| Bungee with hook         | 5001                   | 2    |

<sup>\*</sup> Two different clolors. B for black and R for red \*\* 1 extra piece









#### Repeat steps 1~4 for passenger side





service@neopmail.net or call 203-591-9060

JL-19180045\_ver. A 20194D



















#### Repeat step 13~15 for the other side









### **How to use EZWINDOW**







- 1. Open the back door
- 2. Pull up the rear window with both hands



### **How to store your EZWINDOW**







Fold the support bars to lower the window









Page 7

19180045\_ver. A\_الـ 20194D

## **Customer Service**

If you have a question or concern

Email: service@neopmail.net or call 203-591-9060

Monday-Friday 8:30am - 4:30pm EST

PDF manual on www.EZTRUNK.com

#### **DO NOT RETURN TO THE STORE!**