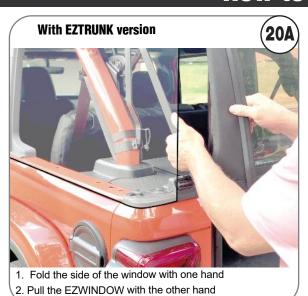

### **How to use EZWINDOW**

- 1. Open the back door
- 2. Pull up the rear window with both hands