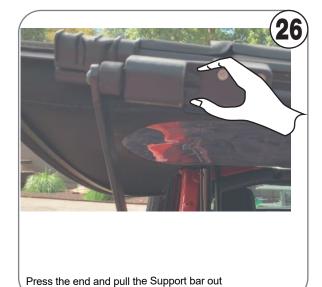

### **How to store your EZWINDOW**

Fold the support bars to lower the window

Page 7

19180045\_ver. A\_الـ 20194D