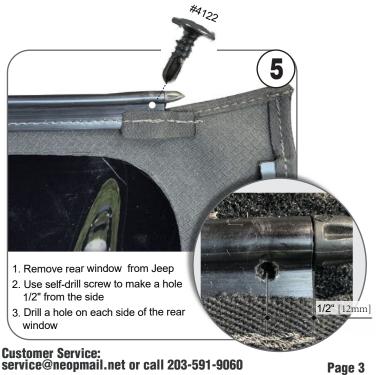

## Please read instructions fully before beginning assembly

| NO | Illustration                                                                                                                                                                                                                                                                                                                                                                                                                                                                                                                                                                                                                                                                                                                                                                                                                                                                                                                                                                                                                                                                                                                                                                                                                                                                                                                                                                                                                                                                                                                                                                                                                                                                                                                                                                                                                                                                                                                                                                                                                                                                                                                   | Description              | Part #                 | QTY. |
|----|--------------------------------------------------------------------------------------------------------------------------------------------------------------------------------------------------------------------------------------------------------------------------------------------------------------------------------------------------------------------------------------------------------------------------------------------------------------------------------------------------------------------------------------------------------------------------------------------------------------------------------------------------------------------------------------------------------------------------------------------------------------------------------------------------------------------------------------------------------------------------------------------------------------------------------------------------------------------------------------------------------------------------------------------------------------------------------------------------------------------------------------------------------------------------------------------------------------------------------------------------------------------------------------------------------------------------------------------------------------------------------------------------------------------------------------------------------------------------------------------------------------------------------------------------------------------------------------------------------------------------------------------------------------------------------------------------------------------------------------------------------------------------------------------------------------------------------------------------------------------------------------------------------------------------------------------------------------------------------------------------------------------------------------------------------------------------------------------------------------------------------|--------------------------|------------------------|------|
| 1  |                                                                                                                                                                                                                                                                                                                                                                                                                                                                                                                                                                                                                                                                                                                                                                                                                                                                                                                                                                                                                                                                                                                                                                                                                                                                                                                                                                                                                                                                                                                                                                                                                                                                                                                                                                                                                                                                                                                                                                                                                                                                                                                                | Clamp_H                  | 25653-2B*<br>25653-2R* | 2    |
| 2  | #25653-1 #526 #516                                                                                                                                                                                                                                                                                                                                                                                                                                                                                                                                                                                                                                                                                                                                                                                                                                                                                                                                                                                                                                                                                                                                                                                                                                                                                                                                                                                                                                                                                                                                                                                                                                                                                                                                                                                                                                                                                                                                                                                                                                                                                                             | Support bar_Driver       | 53516R*                | 1    |
| 3  | #517 #527 #25653-1                                                                                                                                                                                                                                                                                                                                                                                                                                                                                                                                                                                                                                                                                                                                                                                                                                                                                                                                                                                                                                                                                                                                                                                                                                                                                                                                                                                                                                                                                                                                                                                                                                                                                                                                                                                                                                                                                                                                                                                                                                                                                                             | Support bar_Passenger    | 53517B*<br>53517R*     | 1    |
| 4  |                                                                                                                                                                                                                                                                                                                                                                                                                                                                                                                                                                                                                                                                                                                                                                                                                                                                                                                                                                                                                                                                                                                                                                                                                                                                                                                                                                                                                                                                                                                                                                                                                                                                                                                                                                                                                                                                                                                                                                                                                                                                                                                                | Plastic holder_Driver    | 189004                 | 1    |
| 5  |                                                                                                                                                                                                                                                                                                                                                                                                                                                                                                                                                                                                                                                                                                                                                                                                                                                                                                                                                                                                                                                                                                                                                                                                                                                                                                                                                                                                                                                                                                                                                                                                                                                                                                                                                                                                                                                                                                                                                                                                                                                                                                                                | Plastic holder_Passenger | 189003                 | 1    |
| 6  |                                                                                                                                                                                                                                                                                                                                                                                                                                                                                                                                                                                                                                                                                                                                                                                                                                                                                                                                                                                                                                                                                                                                                                                                                                                                                                                                                                                                                                                                                                                                                                                                                                                                                                                                                                                                                                                                                                                                                                                                                                                                                                                                | Metal plate              | 15900                  | 2    |
| 7  | 0                                                                                                                                                                                                                                                                                                                                                                                                                                                                                                                                                                                                                                                                                                                                                                                                                                                                                                                                                                                                                                                                                                                                                                                                                                                                                                                                                                                                                                                                                                                                                                                                                                                                                                                                                                                                                                                                                                                                                                                                                                                                                                                              | Bolt M5x30               | 55301                  | 4    |
| 8  |                                                                                                                                                                                                                                                                                                                                                                                                                                                                                                                                                                                                                                                                                                                                                                                                                                                                                                                                                                                                                                                                                                                                                                                                                                                                                                                                                                                                                                                                                                                                                                                                                                                                                                                                                                                                                                                                                                                                                                                                                                                                                                                                | Self-drill screw         | 4122                   | 2    |
| 9  |                                                                                                                                                                                                                                                                                                                                                                                                                                                                                                                                                                                                                                                                                                                                                                                                                                                                                                                                                                                                                                                                                                                                                                                                                                                                                                                                                                                                                                                                                                                                                                                                                                                                                                                                                                                                                                                                                                                                                                                                                                                                                                                                | Lock Nut M6              | 10062                  | 3**  |
| 10 | The state of the s | Pin                      | 25641                  | 2    |
| 11 |                                                                                                                                                                                                                                                                                                                                                                                                                                                                                                                                                                                                                                                                                                                                                                                                                                                                                                                                                                                                                                                                                                                                                                                                                                                                                                                                                                                                                                                                                                                                                                                                                                                                                                                                                                                                                                                                                                                                                                                                                                                                                                                                | Velcro strip             | 251802                 | 2    |
| 12 | 4                                                                                                                                                                                                                                                                                                                                                                                                                                                                                                                                                                                                                                                                                                                                                                                                                                                                                                                                                                                                                                                                                                                                                                                                                                                                                                                                                                                                                                                                                                                                                                                                                                                                                                                                                                                                                                                                                                                                                                                                                                                                                                                              | Round head screw         | 66041                  | 3**  |
| 13 |                                                                                                                                                                                                                                                                                                                                                                                                                                                                                                                                                                                                                                                                                                                                                                                                                                                                                                                                                                                                                                                                                                                                                                                                                                                                                                                                                                                                                                                                                                                                                                                                                                                                                                                                                                                                                                                                                                                                                                                                                                                                                                                                | Wrench #10               | #10                    | 1    |
| 14 |                                                                                                                                                                                                                                                                                                                                                                                                                                                                                                                                                                                                                                                                                                                                                                                                                                                                                                                                                                                                                                                                                                                                                                                                                                                                                                                                                                                                                                                                                                                                                                                                                                                                                                                                                                                                                                                                                                                                                                                                                                                                                                                                | Corrugated Pin           | 24811                  | 3**  |
| 15 |                                                                                                                                                                                                                                                                                                                                                                                                                                                                                                                                                                                                                                                                                                                                                                                                                                                                                                                                                                                                                                                                                                                                                                                                                                                                                                                                                                                                                                                                                                                                                                                                                                                                                                                                                                                                                                                                                                                                                                                                                                                                                                                                | Bungee with hook         | 5001                   | 2    |