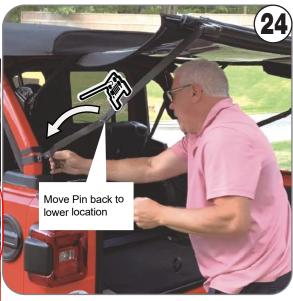

### **How to store your EZWINDOW**

Fold the support bars to lower the window

Page 7

19180045\_ver. A\_الـ 20194D