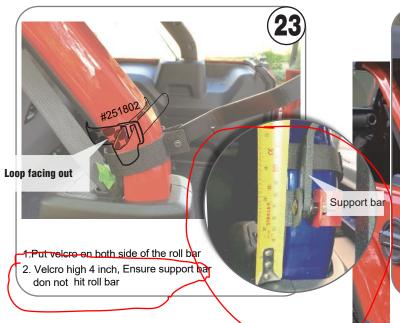

#### Repeat steps 1~4 for passenger side

service@neopmail.net or call 203-591-9060

JL-19180045\_ver. A 20194D