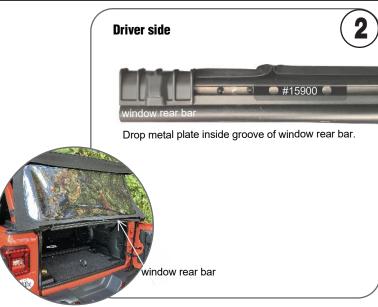

## Please read instructions fully before beginning assembly

| NO | Illustration                                                                                                                                                                                                                                                                                                                                                                                                                                                                                                                                                                                                                                                                                                                                                                                                                                                                                                                                                                                                                                                                                                                                                                                                                                                                                                                                                                                                                                                                                                                                                                                                                                                                                                                                                                                                                                                                                                                                                                                                                                                                                                                   | Description              | Part #                 | QTY. |
|----|--------------------------------------------------------------------------------------------------------------------------------------------------------------------------------------------------------------------------------------------------------------------------------------------------------------------------------------------------------------------------------------------------------------------------------------------------------------------------------------------------------------------------------------------------------------------------------------------------------------------------------------------------------------------------------------------------------------------------------------------------------------------------------------------------------------------------------------------------------------------------------------------------------------------------------------------------------------------------------------------------------------------------------------------------------------------------------------------------------------------------------------------------------------------------------------------------------------------------------------------------------------------------------------------------------------------------------------------------------------------------------------------------------------------------------------------------------------------------------------------------------------------------------------------------------------------------------------------------------------------------------------------------------------------------------------------------------------------------------------------------------------------------------------------------------------------------------------------------------------------------------------------------------------------------------------------------------------------------------------------------------------------------------------------------------------------------------------------------------------------------------|--------------------------|------------------------|------|
| 1  |                                                                                                                                                                                                                                                                                                                                                                                                                                                                                                                                                                                                                                                                                                                                                                                                                                                                                                                                                                                                                                                                                                                                                                                                                                                                                                                                                                                                                                                                                                                                                                                                                                                                                                                                                                                                                                                                                                                                                                                                                                                                                                                                | Clamp_H                  | 25653-2B*<br>25653-2R* | 2    |
| 2  | #25653-1 #526 #516                                                                                                                                                                                                                                                                                                                                                                                                                                                                                                                                                                                                                                                                                                                                                                                                                                                                                                                                                                                                                                                                                                                                                                                                                                                                                                                                                                                                                                                                                                                                                                                                                                                                                                                                                                                                                                                                                                                                                                                                                                                                                                             | Support bar_Driver       | 53516R*                | 1    |
| 3  | #517 #527 #25653-1                                                                                                                                                                                                                                                                                                                                                                                                                                                                                                                                                                                                                                                                                                                                                                                                                                                                                                                                                                                                                                                                                                                                                                                                                                                                                                                                                                                                                                                                                                                                                                                                                                                                                                                                                                                                                                                                                                                                                                                                                                                                                                             | Support bar_Passenger    | 53517B*<br>53517R*     | 1    |
| 4  |                                                                                                                                                                                                                                                                                                                                                                                                                                                                                                                                                                                                                                                                                                                                                                                                                                                                                                                                                                                                                                                                                                                                                                                                                                                                                                                                                                                                                                                                                                                                                                                                                                                                                                                                                                                                                                                                                                                                                                                                                                                                                                                                | Plastic holder_Driver    | 189004                 | 1    |
| 5  |                                                                                                                                                                                                                                                                                                                                                                                                                                                                                                                                                                                                                                                                                                                                                                                                                                                                                                                                                                                                                                                                                                                                                                                                                                                                                                                                                                                                                                                                                                                                                                                                                                                                                                                                                                                                                                                                                                                                                                                                                                                                                                                                | Plastic holder_Passenger | 189003                 | 1    |
| 6  |                                                                                                                                                                                                                                                                                                                                                                                                                                                                                                                                                                                                                                                                                                                                                                                                                                                                                                                                                                                                                                                                                                                                                                                                                                                                                                                                                                                                                                                                                                                                                                                                                                                                                                                                                                                                                                                                                                                                                                                                                                                                                                                                | Metal plate              | 15900                  | 2    |
| 7  | 0                                                                                                                                                                                                                                                                                                                                                                                                                                                                                                                                                                                                                                                                                                                                                                                                                                                                                                                                                                                                                                                                                                                                                                                                                                                                                                                                                                                                                                                                                                                                                                                                                                                                                                                                                                                                                                                                                                                                                                                                                                                                                                                              | Bolt M5x30               | 55301                  | 4    |
| 8  |                                                                                                                                                                                                                                                                                                                                                                                                                                                                                                                                                                                                                                                                                                                                                                                                                                                                                                                                                                                                                                                                                                                                                                                                                                                                                                                                                                                                                                                                                                                                                                                                                                                                                                                                                                                                                                                                                                                                                                                                                                                                                                                                | Self-drill screw         | 4122                   | 2    |
| 9  |                                                                                                                                                                                                                                                                                                                                                                                                                                                                                                                                                                                                                                                                                                                                                                                                                                                                                                                                                                                                                                                                                                                                                                                                                                                                                                                                                                                                                                                                                                                                                                                                                                                                                                                                                                                                                                                                                                                                                                                                                                                                                                                                | Lock Nut M6              | 10062                  | 3**  |
| 10 | The state of the s | Pin                      | 25641                  | 2    |
| 11 |                                                                                                                                                                                                                                                                                                                                                                                                                                                                                                                                                                                                                                                                                                                                                                                                                                                                                                                                                                                                                                                                                                                                                                                                                                                                                                                                                                                                                                                                                                                                                                                                                                                                                                                                                                                                                                                                                                                                                                                                                                                                                                                                | Velcro strip             | 251802                 | 2    |
| 12 | 4                                                                                                                                                                                                                                                                                                                                                                                                                                                                                                                                                                                                                                                                                                                                                                                                                                                                                                                                                                                                                                                                                                                                                                                                                                                                                                                                                                                                                                                                                                                                                                                                                                                                                                                                                                                                                                                                                                                                                                                                                                                                                                                              | Round head screw         | 66041                  | 3**  |
| 13 |                                                                                                                                                                                                                                                                                                                                                                                                                                                                                                                                                                                                                                                                                                                                                                                                                                                                                                                                                                                                                                                                                                                                                                                                                                                                                                                                                                                                                                                                                                                                                                                                                                                                                                                                                                                                                                                                                                                                                                                                                                                                                                                                | Wrench #10               | #10                    | 1    |
| 14 |                                                                                                                                                                                                                                                                                                                                                                                                                                                                                                                                                                                                                                                                                                                                                                                                                                                                                                                                                                                                                                                                                                                                                                                                                                                                                                                                                                                                                                                                                                                                                                                                                                                                                                                                                                                                                                                                                                                                                                                                                                                                                                                                | Corrugated Pin           | 24811                  | 3**  |
| 15 |                                                                                                                                                                                                                                                                                                                                                                                                                                                                                                                                                                                                                                                                                                                                                                                                                                                                                                                                                                                                                                                                                                                                                                                                                                                                                                                                                                                                                                                                                                                                                                                                                                                                                                                                                                                                                                                                                                                                                                                                                                                                                                                                | Bungee with hook         | 5001                   | 2    |