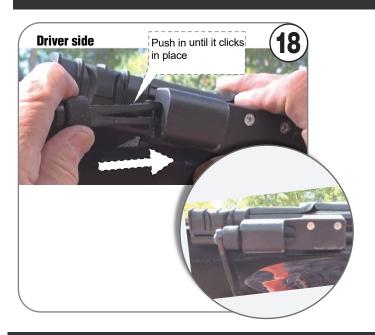

#### Repeat steps 1~4 for passenger side

service@neopmail.net or call 203-591-9060

JL-19180045\_ver. A 20194D