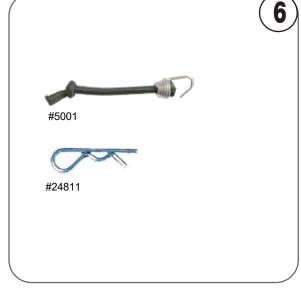

## Please read instructions fully before beginning assembly

| NO | Illustration                                                                                                                                                                                                                                                                                                                                                                                                                                                                                                                                                                                                                                                                                                                                                                                                                                                                                                                                                                                                                                                                                                                                                                                                                                                                                                                                                                                                                                                                                                                                                                                                                                                                                                                                                                                                                                                                                                                                                                                                                                                                                                                   | Description              | Part #                 | QTY. |
|----|--------------------------------------------------------------------------------------------------------------------------------------------------------------------------------------------------------------------------------------------------------------------------------------------------------------------------------------------------------------------------------------------------------------------------------------------------------------------------------------------------------------------------------------------------------------------------------------------------------------------------------------------------------------------------------------------------------------------------------------------------------------------------------------------------------------------------------------------------------------------------------------------------------------------------------------------------------------------------------------------------------------------------------------------------------------------------------------------------------------------------------------------------------------------------------------------------------------------------------------------------------------------------------------------------------------------------------------------------------------------------------------------------------------------------------------------------------------------------------------------------------------------------------------------------------------------------------------------------------------------------------------------------------------------------------------------------------------------------------------------------------------------------------------------------------------------------------------------------------------------------------------------------------------------------------------------------------------------------------------------------------------------------------------------------------------------------------------------------------------------------------|--------------------------|------------------------|------|
| 1  |                                                                                                                                                                                                                                                                                                                                                                                                                                                                                                                                                                                                                                                                                                                                                                                                                                                                                                                                                                                                                                                                                                                                                                                                                                                                                                                                                                                                                                                                                                                                                                                                                                                                                                                                                                                                                                                                                                                                                                                                                                                                                                                                | Clamp_H                  | 25653-2B*<br>25653-2R* | 2    |
| 2  | #25653-1 #526 #516                                                                                                                                                                                                                                                                                                                                                                                                                                                                                                                                                                                                                                                                                                                                                                                                                                                                                                                                                                                                                                                                                                                                                                                                                                                                                                                                                                                                                                                                                                                                                                                                                                                                                                                                                                                                                                                                                                                                                                                                                                                                                                             | Support bar_Driver       | 53516R*                | 1    |
| 3  | #517 #527 #25653-1                                                                                                                                                                                                                                                                                                                                                                                                                                                                                                                                                                                                                                                                                                                                                                                                                                                                                                                                                                                                                                                                                                                                                                                                                                                                                                                                                                                                                                                                                                                                                                                                                                                                                                                                                                                                                                                                                                                                                                                                                                                                                                             | Support bar_Passenger    | 53517B*<br>53517R*     | 1    |
| 4  |                                                                                                                                                                                                                                                                                                                                                                                                                                                                                                                                                                                                                                                                                                                                                                                                                                                                                                                                                                                                                                                                                                                                                                                                                                                                                                                                                                                                                                                                                                                                                                                                                                                                                                                                                                                                                                                                                                                                                                                                                                                                                                                                | Plastic holder_Driver    | 189004                 | 1    |
| 5  |                                                                                                                                                                                                                                                                                                                                                                                                                                                                                                                                                                                                                                                                                                                                                                                                                                                                                                                                                                                                                                                                                                                                                                                                                                                                                                                                                                                                                                                                                                                                                                                                                                                                                                                                                                                                                                                                                                                                                                                                                                                                                                                                | Plastic holder_Passenger | 189003                 | 1    |
| 6  |                                                                                                                                                                                                                                                                                                                                                                                                                                                                                                                                                                                                                                                                                                                                                                                                                                                                                                                                                                                                                                                                                                                                                                                                                                                                                                                                                                                                                                                                                                                                                                                                                                                                                                                                                                                                                                                                                                                                                                                                                                                                                                                                | Metal plate              | 15900                  | 2    |
| 7  | 0                                                                                                                                                                                                                                                                                                                                                                                                                                                                                                                                                                                                                                                                                                                                                                                                                                                                                                                                                                                                                                                                                                                                                                                                                                                                                                                                                                                                                                                                                                                                                                                                                                                                                                                                                                                                                                                                                                                                                                                                                                                                                                                              | Bolt M5x30               | 55301                  | 4    |
| 8  |                                                                                                                                                                                                                                                                                                                                                                                                                                                                                                                                                                                                                                                                                                                                                                                                                                                                                                                                                                                                                                                                                                                                                                                                                                                                                                                                                                                                                                                                                                                                                                                                                                                                                                                                                                                                                                                                                                                                                                                                                                                                                                                                | Self-drill screw         | 4122                   | 2    |
| 9  |                                                                                                                                                                                                                                                                                                                                                                                                                                                                                                                                                                                                                                                                                                                                                                                                                                                                                                                                                                                                                                                                                                                                                                                                                                                                                                                                                                                                                                                                                                                                                                                                                                                                                                                                                                                                                                                                                                                                                                                                                                                                                                                                | Lock Nut M6              | 10062                  | 3**  |
| 10 | The state of the s | Pin                      | 25641                  | 2    |
| 11 |                                                                                                                                                                                                                                                                                                                                                                                                                                                                                                                                                                                                                                                                                                                                                                                                                                                                                                                                                                                                                                                                                                                                                                                                                                                                                                                                                                                                                                                                                                                                                                                                                                                                                                                                                                                                                                                                                                                                                                                                                                                                                                                                | Velcro strip             | 251802                 | 2    |
| 12 | 4                                                                                                                                                                                                                                                                                                                                                                                                                                                                                                                                                                                                                                                                                                                                                                                                                                                                                                                                                                                                                                                                                                                                                                                                                                                                                                                                                                                                                                                                                                                                                                                                                                                                                                                                                                                                                                                                                                                                                                                                                                                                                                                              | Round head screw         | 66041                  | 3**  |
| 13 |                                                                                                                                                                                                                                                                                                                                                                                                                                                                                                                                                                                                                                                                                                                                                                                                                                                                                                                                                                                                                                                                                                                                                                                                                                                                                                                                                                                                                                                                                                                                                                                                                                                                                                                                                                                                                                                                                                                                                                                                                                                                                                                                | Wrench #10               | #10                    | 1    |
| 14 |                                                                                                                                                                                                                                                                                                                                                                                                                                                                                                                                                                                                                                                                                                                                                                                                                                                                                                                                                                                                                                                                                                                                                                                                                                                                                                                                                                                                                                                                                                                                                                                                                                                                                                                                                                                                                                                                                                                                                                                                                                                                                                                                | Corrugated Pin           | 24811                  | 3**  |
| 15 |                                                                                                                                                                                                                                                                                                                                                                                                                                                                                                                                                                                                                                                                                                                                                                                                                                                                                                                                                                                                                                                                                                                                                                                                                                                                                                                                                                                                                                                                                                                                                                                                                                                                                                                                                                                                                                                                                                                                                                                                                                                                                                                                | Bungee with hook         | 5001                   | 2    |