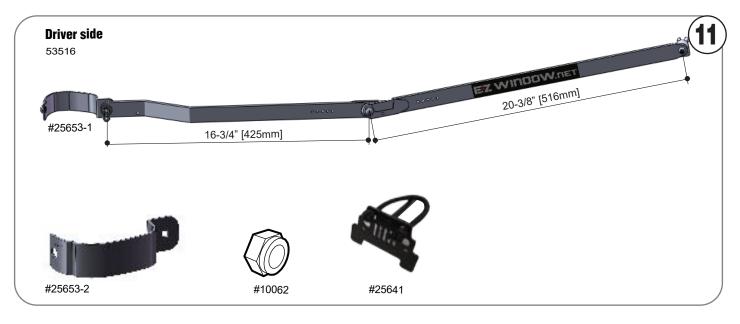

## Please read instructions fully before beginning assembly

| NO | Illustration                                                                                                                                                                                                                                                                                                                                                                                                                                                                                                                                                                                                                                                                                                                                                                                                                                                                                                                                                                                                                                                                                                                                                                                                                                                                                                                                                                                                                                                                                                                                                                                                                                                                                                                                                                                                                                                                                                                                                                                                                                                                                                                   | Description              | Part #                 | QTY. |
|----|--------------------------------------------------------------------------------------------------------------------------------------------------------------------------------------------------------------------------------------------------------------------------------------------------------------------------------------------------------------------------------------------------------------------------------------------------------------------------------------------------------------------------------------------------------------------------------------------------------------------------------------------------------------------------------------------------------------------------------------------------------------------------------------------------------------------------------------------------------------------------------------------------------------------------------------------------------------------------------------------------------------------------------------------------------------------------------------------------------------------------------------------------------------------------------------------------------------------------------------------------------------------------------------------------------------------------------------------------------------------------------------------------------------------------------------------------------------------------------------------------------------------------------------------------------------------------------------------------------------------------------------------------------------------------------------------------------------------------------------------------------------------------------------------------------------------------------------------------------------------------------------------------------------------------------------------------------------------------------------------------------------------------------------------------------------------------------------------------------------------------------|--------------------------|------------------------|------|
| 1  |                                                                                                                                                                                                                                                                                                                                                                                                                                                                                                                                                                                                                                                                                                                                                                                                                                                                                                                                                                                                                                                                                                                                                                                                                                                                                                                                                                                                                                                                                                                                                                                                                                                                                                                                                                                                                                                                                                                                                                                                                                                                                                                                | Clamp_H                  | 25653-2B*<br>25653-2R* | 2    |
| 2  | #25653-1 #526 #516                                                                                                                                                                                                                                                                                                                                                                                                                                                                                                                                                                                                                                                                                                                                                                                                                                                                                                                                                                                                                                                                                                                                                                                                                                                                                                                                                                                                                                                                                                                                                                                                                                                                                                                                                                                                                                                                                                                                                                                                                                                                                                             | Support bar_Driver       | 53516R*                | 1    |
| 3  | #517 #527 #25653-1                                                                                                                                                                                                                                                                                                                                                                                                                                                                                                                                                                                                                                                                                                                                                                                                                                                                                                                                                                                                                                                                                                                                                                                                                                                                                                                                                                                                                                                                                                                                                                                                                                                                                                                                                                                                                                                                                                                                                                                                                                                                                                             | Support bar_Passenger    | 53517B*<br>53517R*     | 1    |
| 4  |                                                                                                                                                                                                                                                                                                                                                                                                                                                                                                                                                                                                                                                                                                                                                                                                                                                                                                                                                                                                                                                                                                                                                                                                                                                                                                                                                                                                                                                                                                                                                                                                                                                                                                                                                                                                                                                                                                                                                                                                                                                                                                                                | Plastic holder_Driver    | 189004                 | 1    |
| 5  |                                                                                                                                                                                                                                                                                                                                                                                                                                                                                                                                                                                                                                                                                                                                                                                                                                                                                                                                                                                                                                                                                                                                                                                                                                                                                                                                                                                                                                                                                                                                                                                                                                                                                                                                                                                                                                                                                                                                                                                                                                                                                                                                | Plastic holder_Passenger | 189003                 | 1    |
| 6  |                                                                                                                                                                                                                                                                                                                                                                                                                                                                                                                                                                                                                                                                                                                                                                                                                                                                                                                                                                                                                                                                                                                                                                                                                                                                                                                                                                                                                                                                                                                                                                                                                                                                                                                                                                                                                                                                                                                                                                                                                                                                                                                                | Metal plate              | 15900                  | 2    |
| 7  | 0                                                                                                                                                                                                                                                                                                                                                                                                                                                                                                                                                                                                                                                                                                                                                                                                                                                                                                                                                                                                                                                                                                                                                                                                                                                                                                                                                                                                                                                                                                                                                                                                                                                                                                                                                                                                                                                                                                                                                                                                                                                                                                                              | Bolt M5x30               | 55301                  | 4    |
| 8  |                                                                                                                                                                                                                                                                                                                                                                                                                                                                                                                                                                                                                                                                                                                                                                                                                                                                                                                                                                                                                                                                                                                                                                                                                                                                                                                                                                                                                                                                                                                                                                                                                                                                                                                                                                                                                                                                                                                                                                                                                                                                                                                                | Self-drill screw         | 4122                   | 2    |
| 9  |                                                                                                                                                                                                                                                                                                                                                                                                                                                                                                                                                                                                                                                                                                                                                                                                                                                                                                                                                                                                                                                                                                                                                                                                                                                                                                                                                                                                                                                                                                                                                                                                                                                                                                                                                                                                                                                                                                                                                                                                                                                                                                                                | Lock Nut M6              | 10062                  | 3**  |
| 10 | The state of the s | Pin                      | 25641                  | 2    |
| 11 |                                                                                                                                                                                                                                                                                                                                                                                                                                                                                                                                                                                                                                                                                                                                                                                                                                                                                                                                                                                                                                                                                                                                                                                                                                                                                                                                                                                                                                                                                                                                                                                                                                                                                                                                                                                                                                                                                                                                                                                                                                                                                                                                | Velcro strip             | 251802                 | 2    |
| 12 | 4                                                                                                                                                                                                                                                                                                                                                                                                                                                                                                                                                                                                                                                                                                                                                                                                                                                                                                                                                                                                                                                                                                                                                                                                                                                                                                                                                                                                                                                                                                                                                                                                                                                                                                                                                                                                                                                                                                                                                                                                                                                                                                                              | Round head screw         | 66041                  | 3**  |
| 13 |                                                                                                                                                                                                                                                                                                                                                                                                                                                                                                                                                                                                                                                                                                                                                                                                                                                                                                                                                                                                                                                                                                                                                                                                                                                                                                                                                                                                                                                                                                                                                                                                                                                                                                                                                                                                                                                                                                                                                                                                                                                                                                                                | Wrench #10               | #10                    | 1    |
| 14 |                                                                                                                                                                                                                                                                                                                                                                                                                                                                                                                                                                                                                                                                                                                                                                                                                                                                                                                                                                                                                                                                                                                                                                                                                                                                                                                                                                                                                                                                                                                                                                                                                                                                                                                                                                                                                                                                                                                                                                                                                                                                                                                                | Corrugated Pin           | 24811                  | 3**  |
| 15 |                                                                                                                                                                                                                                                                                                                                                                                                                                                                                                                                                                                                                                                                                                                                                                                                                                                                                                                                                                                                                                                                                                                                                                                                                                                                                                                                                                                                                                                                                                                                                                                                                                                                                                                                                                                                                                                                                                                                                                                                                                                                                                                                | Bungee with hook         | 5001                   | 2    |