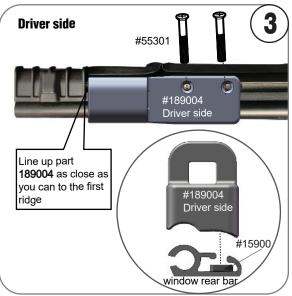

## Please read instructions fully before beginning assembly

| NO | Illustration                                                                                                                                                                                                                                                                                                                                                                                                                                                                                                                                                                                                                                                                                                                                                                                                                                                                                                                                                                                                                                                                                                                                                                                                                                                                                                                                                                                                                                                                                                                                                                                                                                                                                                                                                                                                                                                                                                                                                                                                                                                                                                                   | Description              | Part #                 | QTY. |
|----|--------------------------------------------------------------------------------------------------------------------------------------------------------------------------------------------------------------------------------------------------------------------------------------------------------------------------------------------------------------------------------------------------------------------------------------------------------------------------------------------------------------------------------------------------------------------------------------------------------------------------------------------------------------------------------------------------------------------------------------------------------------------------------------------------------------------------------------------------------------------------------------------------------------------------------------------------------------------------------------------------------------------------------------------------------------------------------------------------------------------------------------------------------------------------------------------------------------------------------------------------------------------------------------------------------------------------------------------------------------------------------------------------------------------------------------------------------------------------------------------------------------------------------------------------------------------------------------------------------------------------------------------------------------------------------------------------------------------------------------------------------------------------------------------------------------------------------------------------------------------------------------------------------------------------------------------------------------------------------------------------------------------------------------------------------------------------------------------------------------------------------|--------------------------|------------------------|------|
| 1  |                                                                                                                                                                                                                                                                                                                                                                                                                                                                                                                                                                                                                                                                                                                                                                                                                                                                                                                                                                                                                                                                                                                                                                                                                                                                                                                                                                                                                                                                                                                                                                                                                                                                                                                                                                                                                                                                                                                                                                                                                                                                                                                                | Clamp_H                  | 25653-2B*<br>25653-2R* | 2    |
| 2  | #25653-1 #526 #516                                                                                                                                                                                                                                                                                                                                                                                                                                                                                                                                                                                                                                                                                                                                                                                                                                                                                                                                                                                                                                                                                                                                                                                                                                                                                                                                                                                                                                                                                                                                                                                                                                                                                                                                                                                                                                                                                                                                                                                                                                                                                                             | Support bar_Driver       | 53516R*                | 1    |
| 3  | #517 #527 #25653-1                                                                                                                                                                                                                                                                                                                                                                                                                                                                                                                                                                                                                                                                                                                                                                                                                                                                                                                                                                                                                                                                                                                                                                                                                                                                                                                                                                                                                                                                                                                                                                                                                                                                                                                                                                                                                                                                                                                                                                                                                                                                                                             | Support bar_Passenger    | 53517B*<br>53517R*     | 1    |
| 4  |                                                                                                                                                                                                                                                                                                                                                                                                                                                                                                                                                                                                                                                                                                                                                                                                                                                                                                                                                                                                                                                                                                                                                                                                                                                                                                                                                                                                                                                                                                                                                                                                                                                                                                                                                                                                                                                                                                                                                                                                                                                                                                                                | Plastic holder_Driver    | 189004                 | 1    |
| 5  |                                                                                                                                                                                                                                                                                                                                                                                                                                                                                                                                                                                                                                                                                                                                                                                                                                                                                                                                                                                                                                                                                                                                                                                                                                                                                                                                                                                                                                                                                                                                                                                                                                                                                                                                                                                                                                                                                                                                                                                                                                                                                                                                | Plastic holder_Passenger | 189003                 | 1    |
| 6  |                                                                                                                                                                                                                                                                                                                                                                                                                                                                                                                                                                                                                                                                                                                                                                                                                                                                                                                                                                                                                                                                                                                                                                                                                                                                                                                                                                                                                                                                                                                                                                                                                                                                                                                                                                                                                                                                                                                                                                                                                                                                                                                                | Metal plate              | 15900                  | 2    |
| 7  | 0                                                                                                                                                                                                                                                                                                                                                                                                                                                                                                                                                                                                                                                                                                                                                                                                                                                                                                                                                                                                                                                                                                                                                                                                                                                                                                                                                                                                                                                                                                                                                                                                                                                                                                                                                                                                                                                                                                                                                                                                                                                                                                                              | Bolt M5x30               | 55301                  | 4    |
| 8  |                                                                                                                                                                                                                                                                                                                                                                                                                                                                                                                                                                                                                                                                                                                                                                                                                                                                                                                                                                                                                                                                                                                                                                                                                                                                                                                                                                                                                                                                                                                                                                                                                                                                                                                                                                                                                                                                                                                                                                                                                                                                                                                                | Self-drill screw         | 4122                   | 2    |
| 9  |                                                                                                                                                                                                                                                                                                                                                                                                                                                                                                                                                                                                                                                                                                                                                                                                                                                                                                                                                                                                                                                                                                                                                                                                                                                                                                                                                                                                                                                                                                                                                                                                                                                                                                                                                                                                                                                                                                                                                                                                                                                                                                                                | Lock Nut M6              | 10062                  | 3**  |
| 10 | The state of the s | Pin                      | 25641                  | 2    |
| 11 |                                                                                                                                                                                                                                                                                                                                                                                                                                                                                                                                                                                                                                                                                                                                                                                                                                                                                                                                                                                                                                                                                                                                                                                                                                                                                                                                                                                                                                                                                                                                                                                                                                                                                                                                                                                                                                                                                                                                                                                                                                                                                                                                | Velcro strip             | 251802                 | 2    |
| 12 | 4                                                                                                                                                                                                                                                                                                                                                                                                                                                                                                                                                                                                                                                                                                                                                                                                                                                                                                                                                                                                                                                                                                                                                                                                                                                                                                                                                                                                                                                                                                                                                                                                                                                                                                                                                                                                                                                                                                                                                                                                                                                                                                                              | Round head screw         | 66041                  | 3**  |
| 13 |                                                                                                                                                                                                                                                                                                                                                                                                                                                                                                                                                                                                                                                                                                                                                                                                                                                                                                                                                                                                                                                                                                                                                                                                                                                                                                                                                                                                                                                                                                                                                                                                                                                                                                                                                                                                                                                                                                                                                                                                                                                                                                                                | Wrench #10               | #10                    | 1    |
| 14 |                                                                                                                                                                                                                                                                                                                                                                                                                                                                                                                                                                                                                                                                                                                                                                                                                                                                                                                                                                                                                                                                                                                                                                                                                                                                                                                                                                                                                                                                                                                                                                                                                                                                                                                                                                                                                                                                                                                                                                                                                                                                                                                                | Corrugated Pin           | 24811                  | 3**  |
| 15 |                                                                                                                                                                                                                                                                                                                                                                                                                                                                                                                                                                                                                                                                                                                                                                                                                                                                                                                                                                                                                                                                                                                                                                                                                                                                                                                                                                                                                                                                                                                                                                                                                                                                                                                                                                                                                                                                                                                                                                                                                                                                                                                                | Bungee with hook         | 5001                   | 2    |