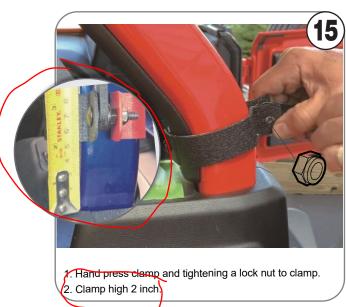

| Bungee with hook         | 5001                   | 2    |

<sup>\*</sup> Two different clolors. B for black and R for red \*\* 1 extra piece









#### Repeat steps 1~4 for passenger side





service@neopmail.net or call 203-591-9060

JL-19180045\_ver. A 20194D



















#### Repeat step 13~15 for the other side









### **How to use EZWINDOW**







- 1. Open the back door
- 2. Pull up the rear window with both hands



### **How to store your EZWINDOW**







Fold the support bars to lower the window









Page 7

19180045\_ver. A\_الـ 20194D

## **Customer Service**

If you have a question or concern

Email: service@neopmail.net or call 203-591-9060

Monday-Friday 8:30am - 4:30pm EST

PDF manual on www.EZTRUNK.com

#### **DO NOT RETURN TO THE STORE!**