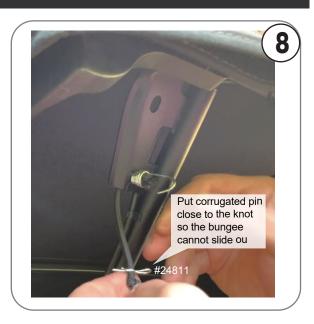

## Please read instructions fully before beginning assembly

| NO | Illustration                                                                                                                                                                                                                                                                                                                                                                                                                                                                                                                                                                                                                                                                                                                                                                                                                                                                                                                                                                                                                                                                                                                                                                                                                                                                                                                                                                                                                                                                                                                                                                                                                                                                                                                                                                                                                                                                                                                                                                                                                                                                                                                   | Description              | Part #                 | QTY. |
|----|--------------------------------------------------------------------------------------------------------------------------------------------------------------------------------------------------------------------------------------------------------------------------------------------------------------------------------------------------------------------------------------------------------------------------------------------------------------------------------------------------------------------------------------------------------------------------------------------------------------------------------------------------------------------------------------------------------------------------------------------------------------------------------------------------------------------------------------------------------------------------------------------------------------------------------------------------------------------------------------------------------------------------------------------------------------------------------------------------------------------------------------------------------------------------------------------------------------------------------------------------------------------------------------------------------------------------------------------------------------------------------------------------------------------------------------------------------------------------------------------------------------------------------------------------------------------------------------------------------------------------------------------------------------------------------------------------------------------------------------------------------------------------------------------------------------------------------------------------------------------------------------------------------------------------------------------------------------------------------------------------------------------------------------------------------------------------------------------------------------------------------|--------------------------|------------------------|------|
| 1  |                                                                                                                                                                                                                                                                                                                                                                                                                                                                                                                                                                                                                                                                                                                                                                                                                                                                                                                                                                                                                                                                                                                                                                                                                                                                                                                                                                                                                                                                                                                                                                                                                                                                                                                                                                                                                                                                                                                                                                                                                                                                                                                                | Clamp_H                  | 25653-2B*<br>25653-2R* | 2    |
| 2  | #25653-1 #526 #516                                                                                                                                                                                                                                                                                                                                                                                                                                                                                                                                                                                                                                                                                                                                                                                                                                                                                                                                                                                                                                                                                                                                                                                                                                                                                                                                                                                                                                                                                                                                                                                                                                                                                                                                                                                                                                                                                                                                                                                                                                                                                                             | Support bar_Driver       | 53516R*                | 1    |
| 3  | #517 #527 #25653-1                                                                                                                                                                                                                                                                                                                                                                                                                                                                                                                                                                                                                                                                                                                                                                                                                                                                                                                                                                                                                                                                                                                                                                                                                                                                                                                                                                                                                                                                                                                                                                                                                                                                                                                                                                                                                                                                                                                                                                                                                                                                                                             | Support bar_Passenger    | 53517B*<br>53517R*     | 1    |
| 4  |                                                                                                                                                                                                                                                                                                                                                                                                                                                                                                                                                                                                                                                                                                                                                                                                                                                                                                                                                                                                                                                                                                                                                                                                                                                                                                                                                                                                                                                                                                                                                                                                                                                                                                                                                                                                                                                                                                                                                                                                                                                                                                                                | Plastic holder_Driver    | 189004                 | 1    |
| 5  |                                                                                                                                                                                                                                                                                                                                                                                                                                                                                                                                                                                                                                                                                                                                                                                                                                                                                                                                                                                                                                                                                                                                                                                                                                                                                                                                                                                                                                                                                                                                                                                                                                                                                                                                                                                                                                                                                                                                                                                                                                                                                                                                | Plastic holder_Passenger | 189003                 | 1    |
| 6  |                                                                                                                                                                                                                                                                                                                                                                                                                                                                                                                                                                                                                                                                                                                                                                                                                                                                                                                                                                                                                                                                                                                                                                                                                                                                                                                                                                                                                                                                                                                                                                                                                                                                                                                                                                                                                                                                                                                                                                                                                                                                                                                                | Metal plate              | 15900                  | 2    |
| 7  | 0                                                                                                                                                                                                                                                                                                                                                                                                                                                                                                                                                                                                                                                                                                                                                                                                                                                                                                                                                                                                                                                                                                                                                                                                                                                                                                                                                                                                                                                                                                                                                                                                                                                                                                                                                                                                                                                                                                                                                                                                                                                                                                                              | Bolt M5x30               | 55301                  | 4    |
| 8  |                                                                                                                                                                                                                                                                                                                                                                                                                                                                                                                                                                                                                                                                                                                                                                                                                                                                                                                                                                                                                                                                                                                                                                                                                                                                                                                                                                                                                                                                                                                                                                                                                                                                                                                                                                                                                                                                                                                                                                                                                                                                                                                                | Self-drill screw         | 4122                   | 2    |
| 9  |                                                                                                                                                                                                                                                                                                                                                                                                                                                                                                                                                                                                                                                                                                                                                                                                                                                                                                                                                                                                                                                                                                                                                                                                                                                                                                                                                                                                                                                                                                                                                                                                                                                                                                                                                                                                                                                                                                                                                                                                                                                                                                                                | Lock Nut M6              | 10062                  | 3**  |
| 10 | The state of the s | Pin                      | 25641                  | 2    |
| 11 |                                                                                                                                                                                                                                                                                                                                                                                                                                                                                                                                                                                                                                                                                                                                                                                                                                                                                                                                                                                                                                                                                                                                                                                                                                                                                                                                                                                                                                                                                                                                                                                                                                                                                                                                                                                                                                                                                                                                                                                                                                                                                                                                | Velcro strip             | 251802                 | 2    |
| 12 | 4                                                                                                                                                                                                                                                                                                                                                                                                                                                                                                                                                                                                                                                                                                                                                                                                                                                                                                                                                                                                                                                                                                                                                                                                                                                                                                                                                                                                                                                                                                                                                                                                                                                                                                                                                                                                                                                                                                                                                                                                                                                                                                                              | Round head screw         | 66041                  | 3**  |
| 13 |                                                                                                                                                                                                                                                                                                                                                                                                                                                                                                                                                                                                                                                                                                                                                                                                                                                                                                                                                                                                                                                                                                                                                                                                                                                                                                                                                                                                                                                                                                                                                                                                                                                                                                                                                                                                                                                                                                                                                                                                                                                                                                                                | Wrench #10               | #10                    | 1    |
| 14 |                                                                                                                                                                                                                                                                                                                                                                                                                                                                                                                                                                                                                                                                                                                                                                                                                                                                                                                                                                                                                                                                                                                                                                                                                                                                                                                                                                                                                                                                                                                                                                                                                                                                                                                                                                                                                                                                                                                                                                                                                                                                                                                                | Corrugated Pin           | 24811                  | 3**  |
| 15 |                                                                                                                                                                                                                                                                                                                                                                                                                                                                                                                                                                                                                                                                                                                                                                                                                                                                                                                                                                                                                                                                                                                                                                                                                                                                                                                                                                                                                                                                                                                                                                                                                                                                                                                                                                                                                                                                                                                                                                                                                                                                                                                                | Bungee with hook         | 5001                   | 2    |