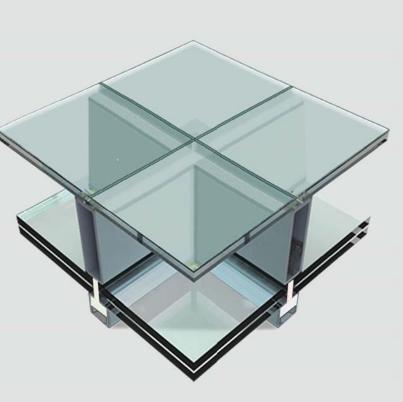

The fire rated glass is composed by several layers of tempered glass with intermediate intumescent material that ensure system stability and no breakage of the glass in case of fire.

The walkable glass is composed of layers of laminated glass with interlayer and this glass is suitable for trafficable areas.

## STB80 REI120 WALKABLE SKYLIGHT SYSTEM

- **1 STEEL STRUCTURE**
- 2 STEEL THREADED ROD
- **3 FIRE RATED GLASS**
- 4 STRUCTURAL SEALANT
- 5 ALUMINIUM COVER CAP
- 6 INFILL MATERIAL
- 7 WALKABLE GLASS

Europea . Standard