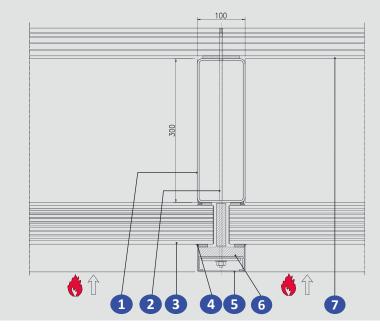

## STB80 REI120 WALKABLE SKYLIGHT SYSTEM

- **1 STEEL STRUCTURE**
- 2 STEEL THREADED ROD
- **3 FIRE RATED GLASS**
- 4 STRUCTURAL SEALANT
- 5 ALUMINIUM COVER CAP
- 6 INFILL MATERIAL
- 7 WALKABLE GLASS

Europea . Standard