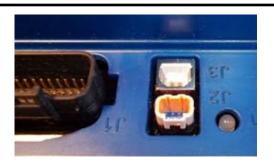

## **FEATURES**

- USB Programming Port to make programming the Alltrax controller easier than ever.
- Will work beween 24v and 48v with a simple programming change.
- Easily adapts to new motors by a Motor Map that can be uploaded to the controller via the Toolkit Program.
- Seamless transition between motoring, plug braking and regen braking gives the smoothest drive ever.
- Battery Current Limit setting for extra protecting when using Lithium Batteries.
- On-board CAN connector for effortless communication to future Alltrax Accessories and 3rd party devices.
- Advanced heatsink thermal design and protection provides for higher instantaous and continous power and over temperature protect with no loss of power.
- Optional Universal Mounting bracket to simplify the installation process of the XCT to OEM hole patterns.
- Optional Fan Cover. Increase the continuous rating of the controller up to 30% with additional airflow across the heatsink.