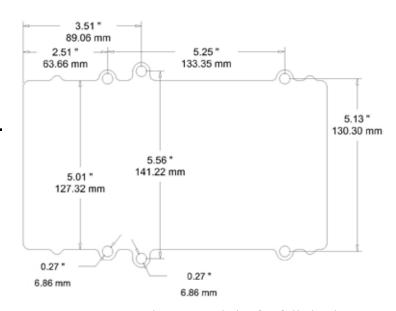

cting when using Lithium Batteries.
- On-board CAN connector for effortless communication to future Alltrax Accessories and 3rd party devices.
- Advanced heatsink thermal design and protection provides for higher instantaous and continous power and over temperature protect with no loss of power.
- Optional Universal Mounting bracket to simplify the installation process of the XCT to OEM hole patterns.
- Optional Fan Cover. Increase the continuous rating of the controller up to 30% with additional airflow across the heatsink.

Shunt wound controllers to fit the following carts:

• E-Z-GO: DCS, PDS, TXT-48

• Club Car: PD+, IQ, i2, Excel, Precedent

• Yamaha: **G19, G22, YDRE** 

Additional vehicles to be added.

OEM? Contact Alltrax for more information and options.





## **DIMENSIONS**



See XCT Manual or our website for full sized drawing.