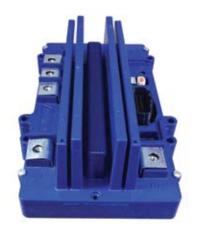

140               |
| XCT48500 | 500    | 400    | 250               |

All ratings are at 25°C, with nominal rated voltage at 50% PWM. Actual currents ratings are  $\pm 5\%$  listed amperages.

**Type:** Shunt Motor Controller

**Operating Frequency:** 18kHz

Controller Voltage, KSI & Reverse:

XCT48xxx: 24-48V nom, 62V max

**Operating Temperature:** -20°C to 85°C, shutdown @ 95°C

**Environmental Operating Temperature:-**20°C to 50°C

**Standby Current (Power up):** <1W nom, <8W Fan on

KSI & Rev Pin Input Current: <20mA

**Relay Drive Current:** 5A peak, 1A Cont.

**Throttles Supported:** 0-5k, 5k-0, E-Z-GO ITS, Club Cart

5k-0 3 Wire (MCOR), 0-5v, Taylor Dunn 6v-10.5v, USB Throttle, Yamaha 0-1k, Absolute Mode

**Terminal Torque:** Torque bolts to 60-80 in.lb (5-7ft.lb,

6.77-9.4nm)





## **FEATURES**

- USB Programming Port to make programming the Alltrax controller easier than ever.
- Will work beween 24v and 48v with a simple programming change.
- Easily adapts to new motors by a Motor Map that can be uploaded to the controller via the Toolkit Program.
- Seamless transition between motoring, plug braking and regen braking gives the smoothest drive ever.
- Battery Current Limit setting for extra protecting when using Lithium Batteries.
- On-board CAN connector for effortless communication to future Alltrax Accessories and 3rd party devices.
- Advanced heatsink thermal design and protection provides for higher instantaous and continous power and over temperature protect with no loss of power.
- Optional Universal Mounting bracket to simplify the installation process