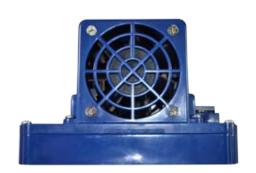

## **FEATURES**

- USB Programming Port to make programming the Alltrax controller easier than ever.
- Will work beween 24v and 48v with a simple programming change.
- Easily adapts to new motors by a Motor Map that can be uploaded to the controller via the Toolkit Program.
- Seamless transition between motoring, plug braking and regen braking gives the smoothest drive ever.
- Battery Current Limit setting for extra protecting when using Lithium Batteries.
- On-board CAN connector for effortless communication to future Alltrax Accessories and 3rd party devices.
- Advanced heatsink thermal design and protection provides for higher instantaous and continous power and over temperature protect with no loss of power.
- Optional Universal Mounting bracket to simplify the installation process of the XCT to OEM hole patterns.
- Optional Fan Cover. Increase the continuous rating of the controller up to 30% with additional airflow across the heatsink.