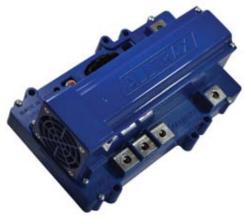

## **XCT SPECIFICATIONS**

| Model    | 2 Min  | 5 Min  | Continuous (Amps) |
|----------|--------|--------|-------------------|
|          | (Amps) | (Amps) |                   |
| XCT48300 | 300    | 200    | 125               |
| XCT48400 | 400    | 250    | 140               |
| XCT48500 | 500    | 400    | 250               |

All ratings are at 25°C, with nominal rated voltage at 50% PWM. Actual currents ratings are  $\pm 5\%$  listed amperages.

**Type:** Shunt Motor Controller

**Operating Frequency:** 18kHz

Controller Voltage, KSI & Reverse:

XCT48xxx: 24-48V nom, 62V max

**Operating Temperature:** -20°C to 85°C, shutdown @ 95°C

**Environmental Operating Temperature:-**20°C to 50°C

**Standby Current (Power up):** <1W nom, <8W Fan on

KSI & Rev Pin Input Current: <20mA

**Relay Drive Current:** 5A peak, 1A Cont.

**Throttles Supported:** 0-5k, 5k-0, E-Z-GO ITS, Club Cart

5k-0 3 Wire (MCOR), 0-5v, Taylor Dunn 6v-10.5v, USB Throttle, Yamaha 0-1k, Absolute Mode

**Terminal Torque:** Torque bolts to 60-80 in.lb (5-7ft.lb,

## **FEATURES**

- USB Programming Port to make programming the Alltrax controller easier than ever.
- Will work beween 24v and 48v with a simple programming change.
- Easily adapts to new motors by a Motor Map that can be uploaded to the controller via the Toolkit Program.
- Seamless transition between motoring, plug braking and regen braking gives the smoothest drive ever.
- Battery Current Limit setting for extra protecting when using Lithium Batteries.
- On-board CAN connector for effortless communication to future Alltrax Accessories and 3rd party devices.
- Advanced heatsink thermal design and protection provides for higher instantaous and continous power and over temperature protect with no loss of power.
- Optional Universal Mounting bracket to simplify the installation process of the XCT to OEM hole patterns.
- Optional Fan Cover. Increase the continuous rating of the controller up to 30% with additional airflow across the heatsink.