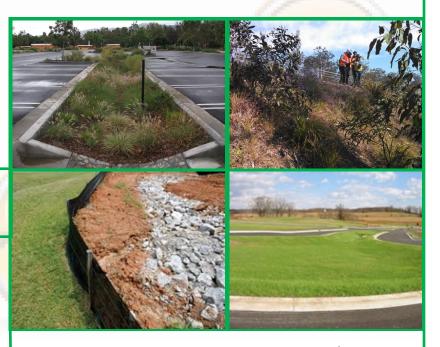

## Core Competencies:

- Storm Water BMP
  - Complete Perimeter Control
  - Rain Barrels & Cisterns
  - Rain Garden
  - Filter Strips
  - Swales
  - Infiltration Basin
  - Infiltration Planters
  - Infiltration Trenches
  - Natural/Native Vegetation
- Design, Install, Supply BMPs
- MS4 Inspection Preparation

## Key Differentiators:

- Full Erosion Control Company:
  - Design
  - Install
  - Inspect
  - Maintain
  - Remove

Codes & Certifications:

NAICS: 423390 & 541620