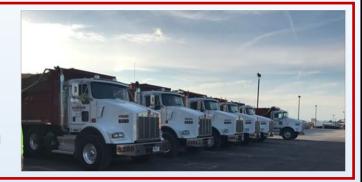

# **Key Differentiators:**

- 40 Years' Experience
- Drivers with 40 Plus Years' Experience
- Self-owned Tri-Axle & Quad-Axle Dump Truck Fleet