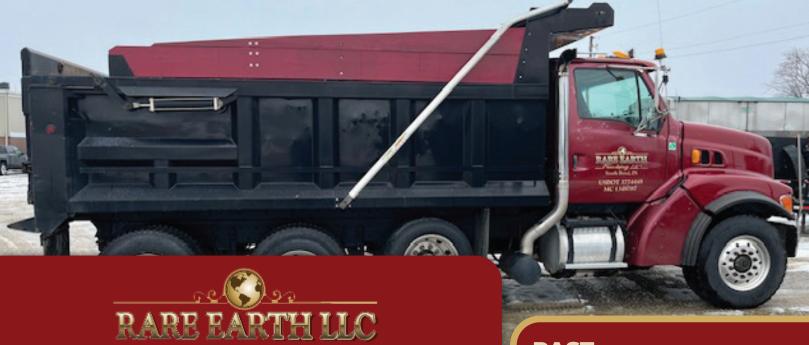

#### **BUSINESS OVERVIEW**

Rare Earth Trucking, LLC is a full-service, veteran own and operated trucking company, providing quality dump trucking services to some of Indiana's largest Construction and Excavation contractors. Our services includes but not limited to, Hauling material away from and to construction sites such as, top soil, limestone, gravel, sand, stone, dirt, bio solids and miscellaneous aggregates, removing debris from disaster sites, taking waste to special-use landfills, and hauling debris generated by demolition projects. Our success has been built on timely service, quality equipment, experienced drivers, and our knowledgeable staff.

## **CORE COMPETENCIES**

- EFFICIENT DUMP TRUCK HAULING SERVICES PRECISE DELIVERY AND DISPOSAL OF:
- TOPSOIL/DIRT
- LIME STONE
- GRAVEL
- SAND
- STONE

- MISCELLANEOUS AGGREGATES
- DEBRIS
- ROCKS
- MULCH
- BIO SOLIDS