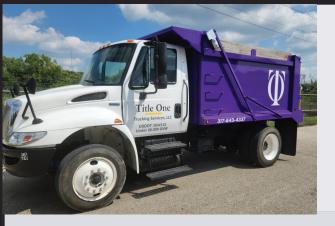

## **CORE COMPETENCIES**

Title One Trucking Services, LLC is a DBE (INDOT), MBE, IVOSB (IDOA), and MBE, VBE (OMWBD) certified heavyduty (double-wall steel bed) dump trucking company that will make an impact by running loads weighing under 26,000 lbs. (GVW). We deliver and remove various types of raw materials, such as gravel, dirt, sand, mulch, and other aggregate materials, to construction and residential sites.

## **DIFFERENTIATORS**

At Title One Trucking Services, LLC, we pride ourselves on our dedication to supporting your company's pre-planning construction budget with the same level of commitment as any tri-axle dump truck company. Our team is prepared to go the extra mile, even handling last-minute loads to ensure we deliver the necessary volume to meet our clients' needs. Known for our motto 'Dumping to Make a Difference,' we strive to make a meaningful impact in every project we undertake.