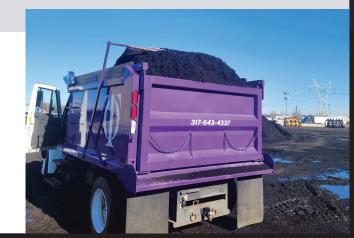

## **CORE COMPETENCIES**

Title One Trucking Services, LLC is a DBE (INDOT), MBE, IVOSB (IDOA), and MBE, VBE (OMWBD) certified heavyduty (double-wall steel bed) dump trucking company that will make an impact by running loads weighing under 26,000 lbs. (GVW). We deliver and remove various types of raw materials, such as gravel, dirt, sand, mulch, and other aggregate materials, to construction and residential sites.