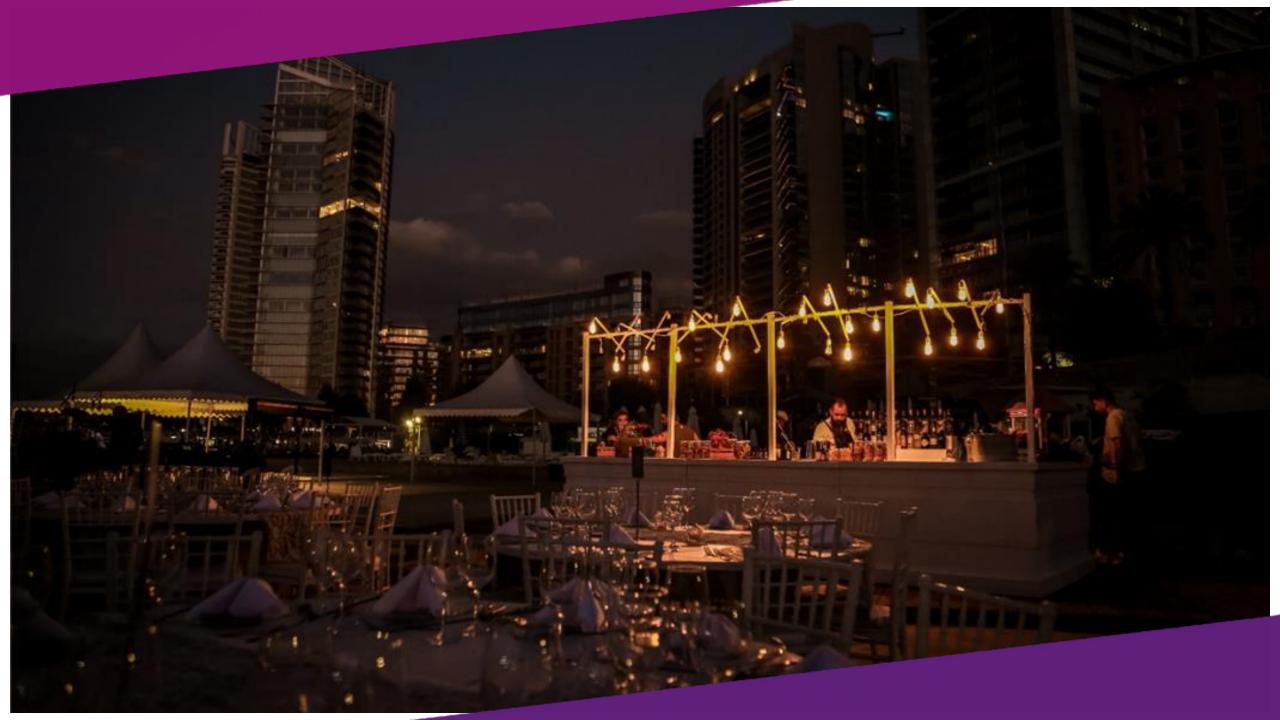

### OUR THEMED SHOW BAR

Done by C-Lab & Bar-chitect to suit all your occasions "wedding, engagement, brunch, event, pool party"

#### WEDDING ENGAGEMENT EVENT

#### Industrial black Bar:

Black industrial mirrored bar with the ability to be customized to fit guest's needs. Length 1.5M up to 6M.

**Rustic Bar:** 

with lighting above length **2M up to 8M** 

Iris White Bar: with lighting above length 2M up to 8M