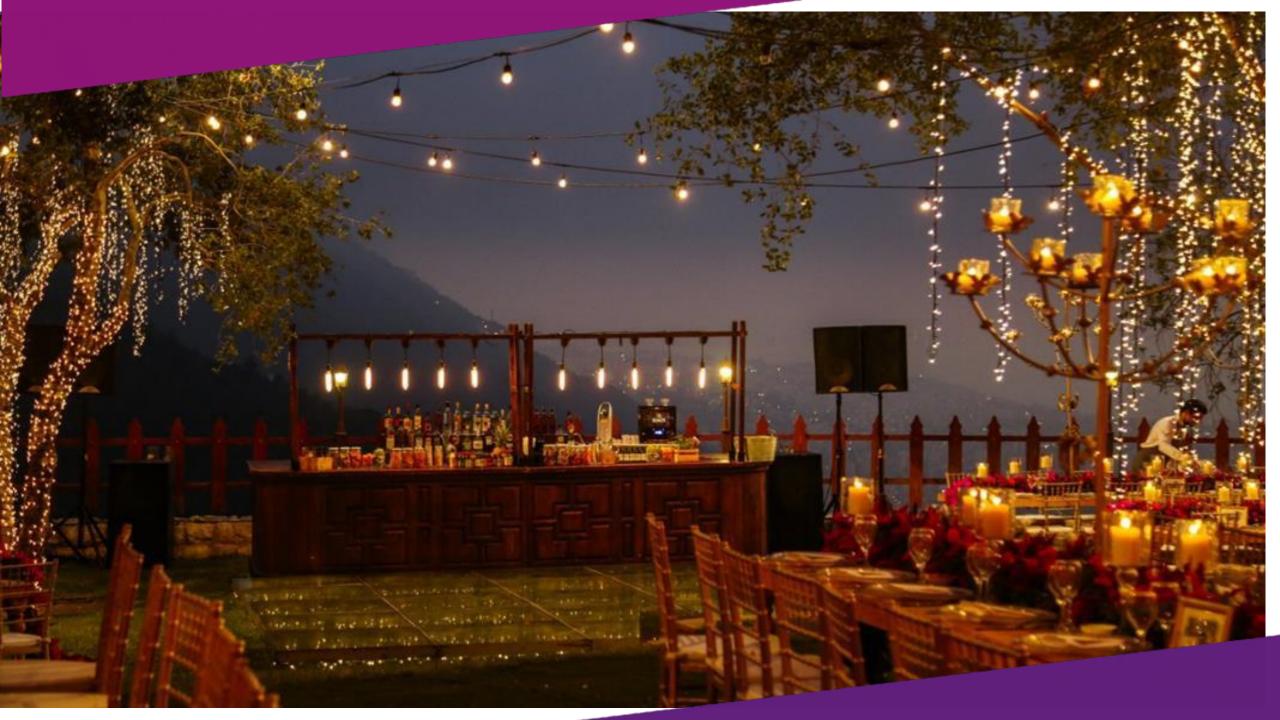

#### WEDDING ENGAGEMENT EVENT

#### Industrial black Bar:

Black industrial mirrored bar with the ability to be customized to fit guest's needs. Length 1.5M up to 6M.

**Rustic Bar:** 

with lighting above length **2M up to 8M** 

Iris White Bar: with lighting above length 2M up to 8M

VW Fancy Bar: Red color length each piece 2.5M

**Golden Waves:** 

Length- up to 5m