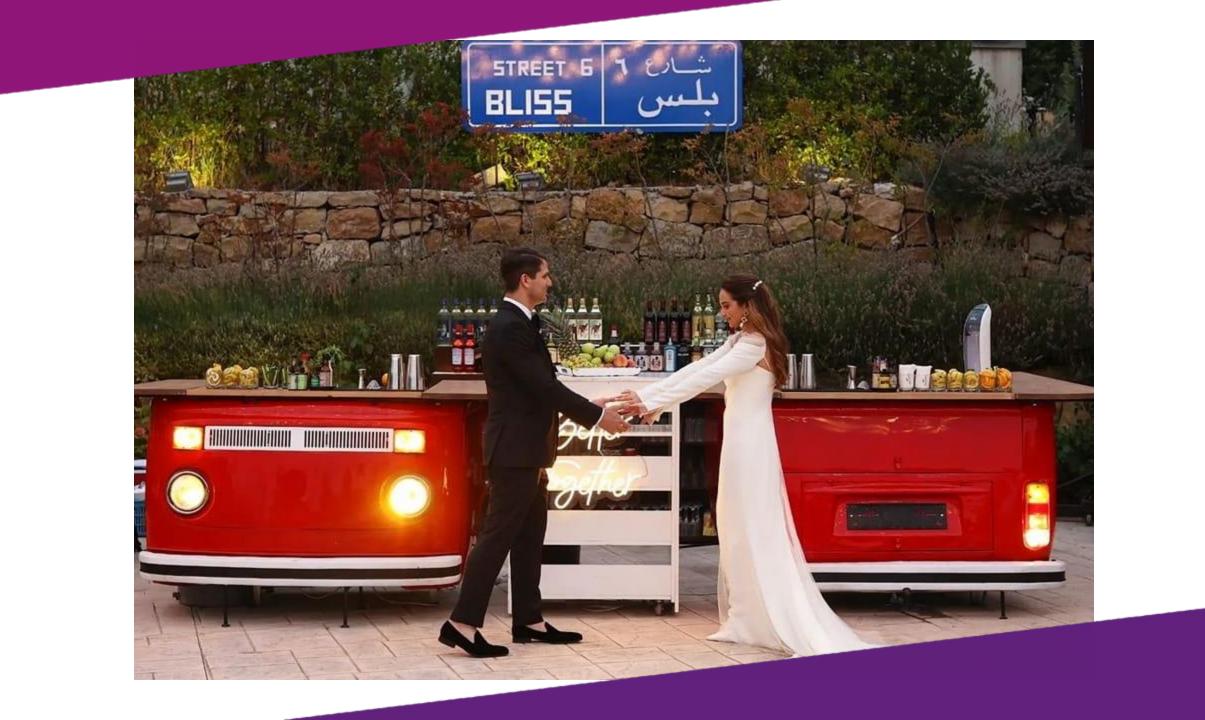

VW Fancy Bar: Red color length each piece 2.5M

**Golden Waves:** 

Length- up to 5m