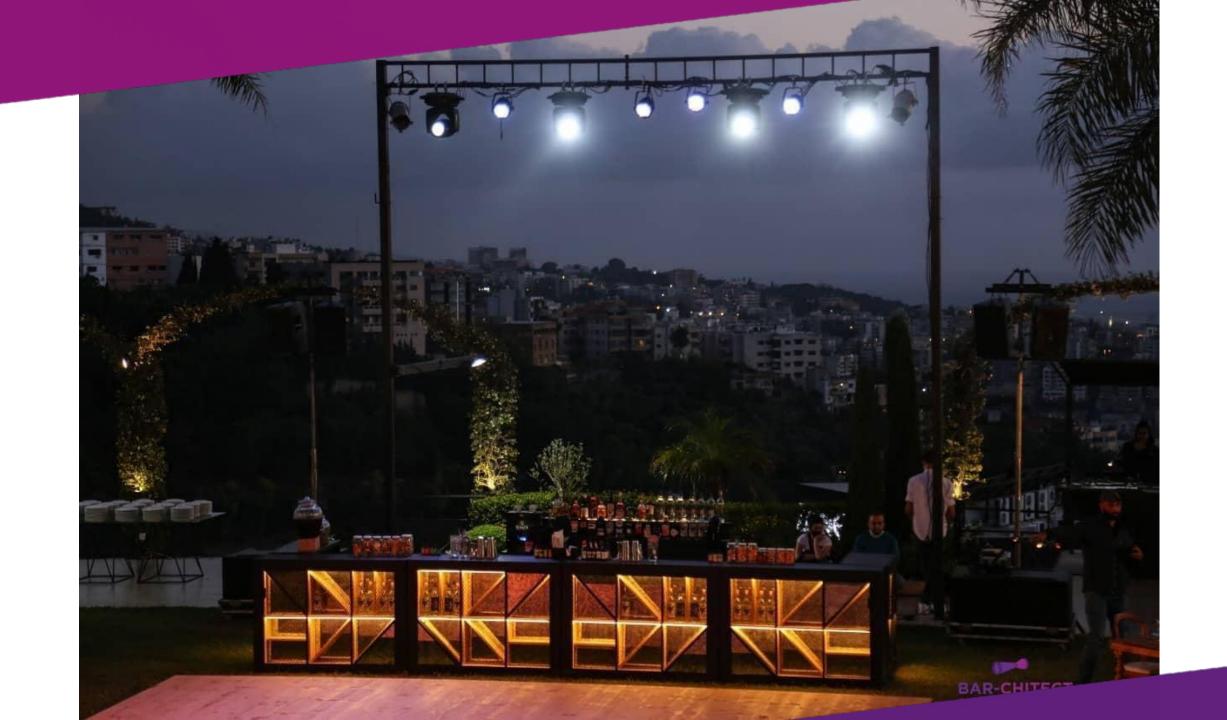

#### WEDDING ENGAGEMENT EVENT

#### Industrial black Bar:

Black industrial mirrored bar with the ability to be customized to fit guest's needs. Length 1.5M up to 6M.

**Rustic Bar:** 

with lighting above length **2M up to 8M** 

Iris White Bar: with lighting above length 2M up to 8M

VW Fancy Bar: Red color length each piece 2.5M

**Golden Waves:** 

Length- up to 5m