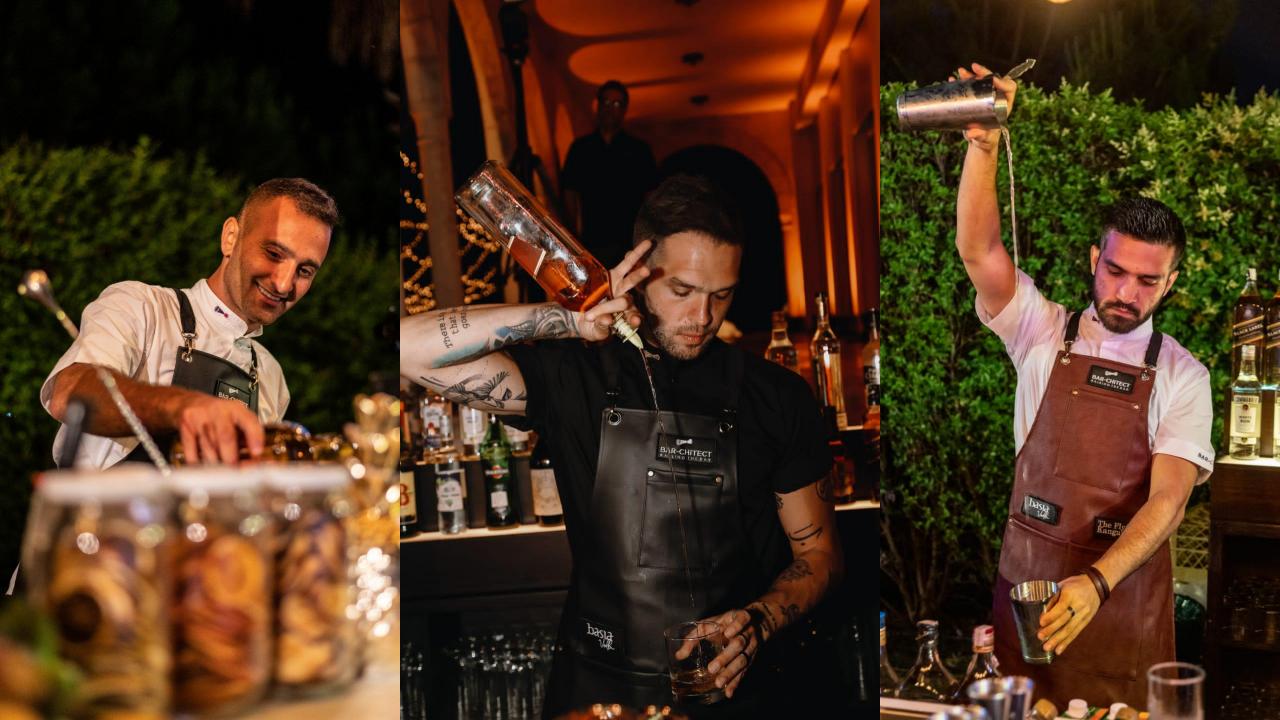

T EVENT

#### Industrial black Bar:

Black industrial mirrored bar with the ability to be customized to fit guest's needs. Length 1.5M up to 6M.









**Rustic Bar:** 

with lighting above length **2M up to 8M** 









Iris White Bar: with lighting above length 2M up to 8M







VW Fancy Bar: Red color length each piece 2.5M







**Golden Waves:** 

Length- up to 5m

### WELCOME

ALL DESCRIPTION OF THE OWNER OF T

MACHITECT

BARCHITECT

「な」は

BARCHITECT

W.BALL



Truck Bar :

Equipped with a full Bar and Draft dispensers











#### **OVERSEAS PROJECTS:**

Malabo:

The president of Guinea Birthday The president's son Birthday

Damascus, Jordan & Egypt







## OUR FRUIT DISPLAY & COCKTAILS







Hand crafted Dehydrated fruits and vegetable displays





## MEET THE TEAM







## OUR DRINKS MENU

Create a unique drinks menu and the bride and the groom can request the drinks and they can request a drink under their name.

#### ANTONY & MARIANA'S

### Cocktail Menu

*#antonyandmariana* Vodka, fresh passion fruit, sugar syrup Tommy's Margarita Tequila, agave syrup & Lemon **Bloody Mary** Vodka, house spice mix & Tomato juice

> Gin basil Gin .fresh basil syrup & Lemon

Sangria Wine , fresh fruit & liqueurs

Daiquiri

& Lemon

Rum , sweet & sour mix

Personalize Menus for Guests events



GIN BASIL • THE FLYIN' KANGAROO GIN, 3BLINDMICE BASIL SYRUP , LEMON JUICE

SIR JACK •

WHISKEY, 3BLINDMICE GINGER BEER

#### MOSCOW OR LONDON MULE

BASIA VODKA OR F.K GIN, 3BLINDMICE GINGER BEER

#### TOMMY'S MARGARITA •

TEQUILA, AGAVE & LEMON JUICE

#### SANGRIA •

THREE BLIN