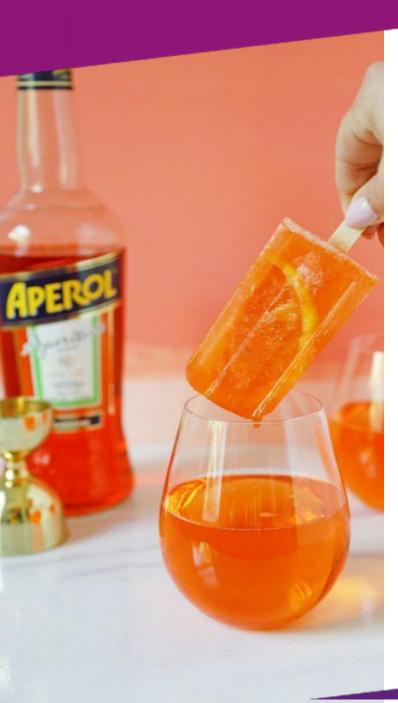

## ADD MORE FUN TO YOUR WEDDING

You can add more fun to your wedding day by choosing Barchitect range of hand crafted arak sorbet, gin & tonic soft ice cream, or boozy & natural popsicles

#### **Boozy Popsicle Flavours**

Aperol Spritz

Gin Basil

Passion fruit Martini

Mojito

Gin & Tonic

Margarita

Pina colada