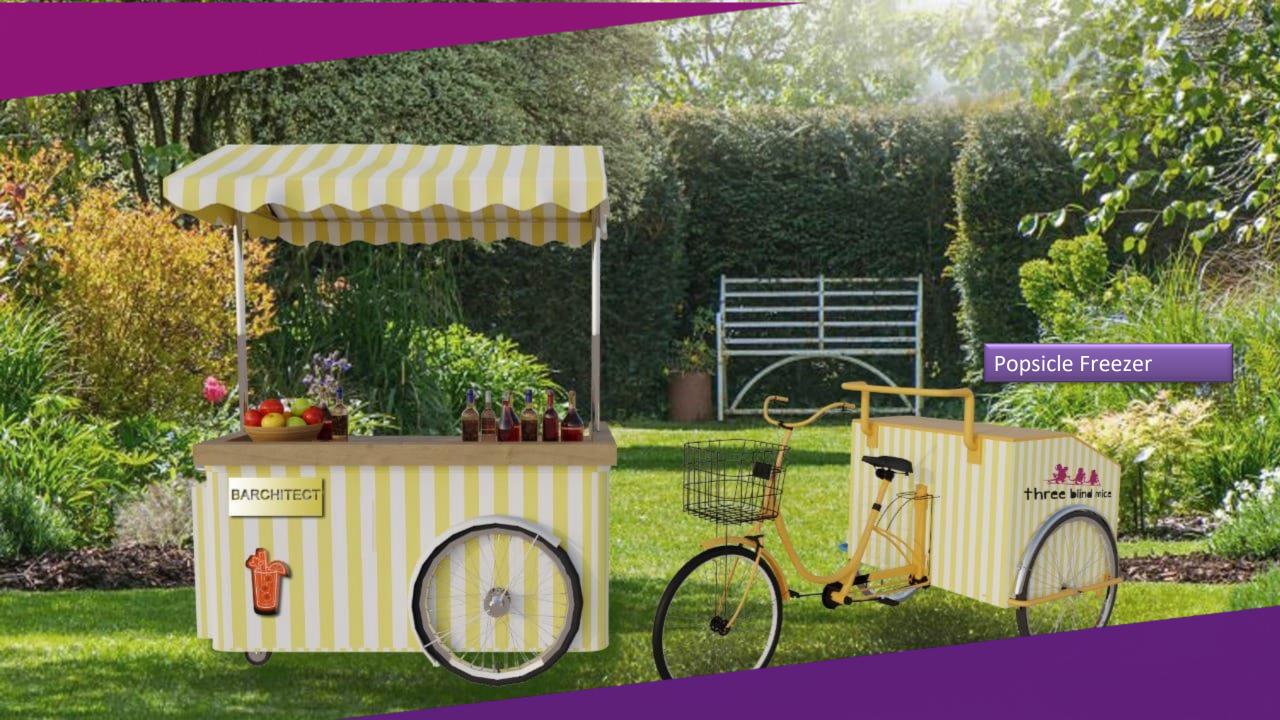

## ADD MORE FUN TO YOUR WEDDING

You can add more fun to your wedding day by choosing Barchitect range of hand crafted arak sorbet, gin & tonic soft ice cream, or boozy & natural popsicles

#### **Boozy Popsicle Flavours**

Aperol Spritz

Gin Basil

Passion fruit Martini

Mojito

Gin & Tonic

Margarita

Pina colada

Rum & Coke

Silly Negroni

#### **Natural Popsicle Flavours**

Pineapple & Passion fruit

Strawberry & Mango

Pomegranate

Mango, Passion fruit & Orange

Mango & Peach

Watermelon

Lemon

Nutella