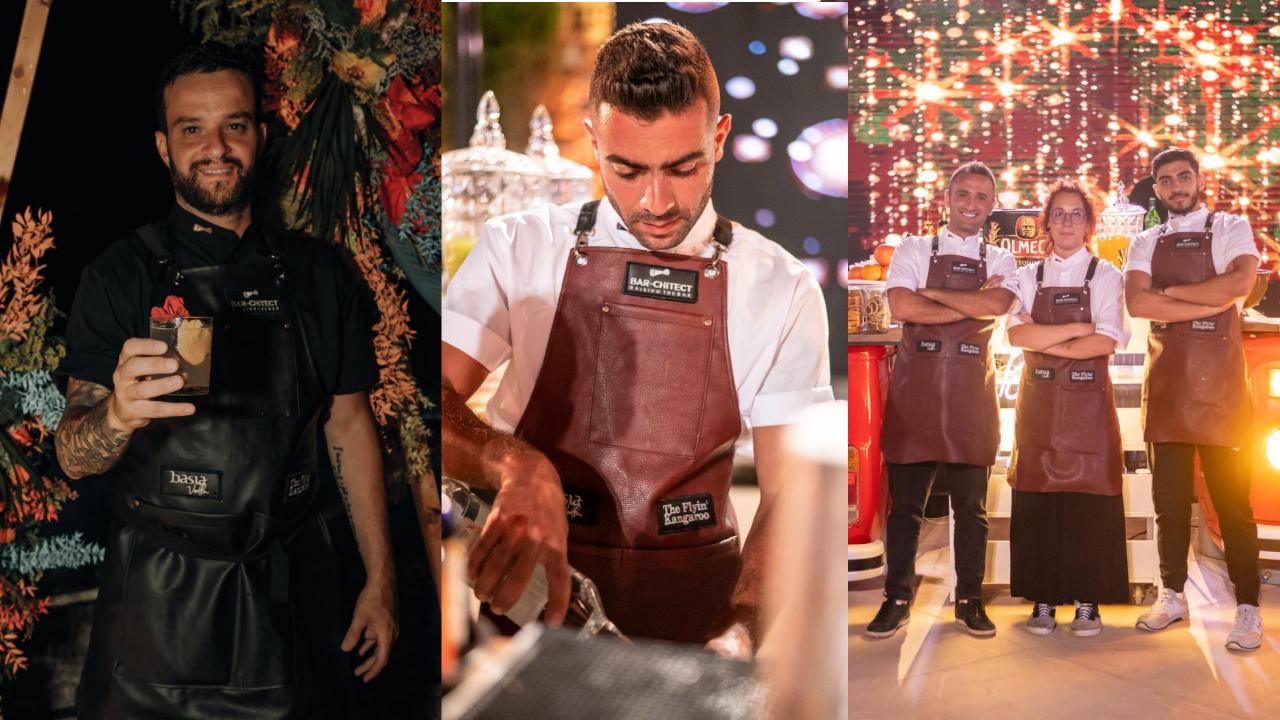

ENT EVENT

#### Industrial black Bar:

Black industrial mirrored bar with the ability to be customized to fit guest's needs. Length 1.5M up to 6M.









**Rustic Bar:** 

with lighting above length **2M up to 8M** 









Iris White Bar: with lighting above length 2M up to 8M







VW Fancy Bar: Red color length each piece 2.5M







**Golden Waves:** 

Length- up to 5m

### WELCOME

ALL DESCRIPTION OF THE OWNER OF T

MACHITECT

BARCHITECT

「な」は

BARCHITECT

W.BALL



Truck Bar :

Equipped with a full Bar and Draft dispensers











#### **OVERSEAS PROJECTS:**

Malabo:

The president of Guinea Birthday The president's son Birthday

Damascus, Jordan & Egypt







## OUR FRUIT DISPLAY & COCKTAILS







Hand crafted Dehydrated fruits and vegetable displays





## MEET THE TEAM







## OUR DRINKS MENU

Create a unique drinks menu and the bride and the groom can request the drinks and they can request a drink under their name.

#### ANTONY & MARIANA'S

### Cocktail Menu

*#antonyandmariana* Vodka, fresh passion fruit, sugar syrup Tommy's Margarita Tequila, agave syrup & Lemon **Bloody Mary** Vodka, house spice mix & Tomato juice

> Gin basil Gin .fresh basil syrup & Lemon

Sangria Wine , fresh fruit & liqueurs

Daiquiri

& Lemon

Rum , sweet & sour mix

Personalize Menus for Guests events



GIN BASIL • THE FLYIN' KANGAROO GIN, 3BLINDMICE BASIL SYRUP , LEMON JUICE

SIR JACK •

WHISKEY, 3BLINDMICE GINGER BEER

#### MOSCOW OR LONDON MULE

BASIA VODKA OR F.K GIN, 3BLINDMICE GINGER BEER

#### TOMMY'S MARGARITA •

TEQUILA, AGAVE & LEMON JUICE

#### SANGRIA •

THREE BL