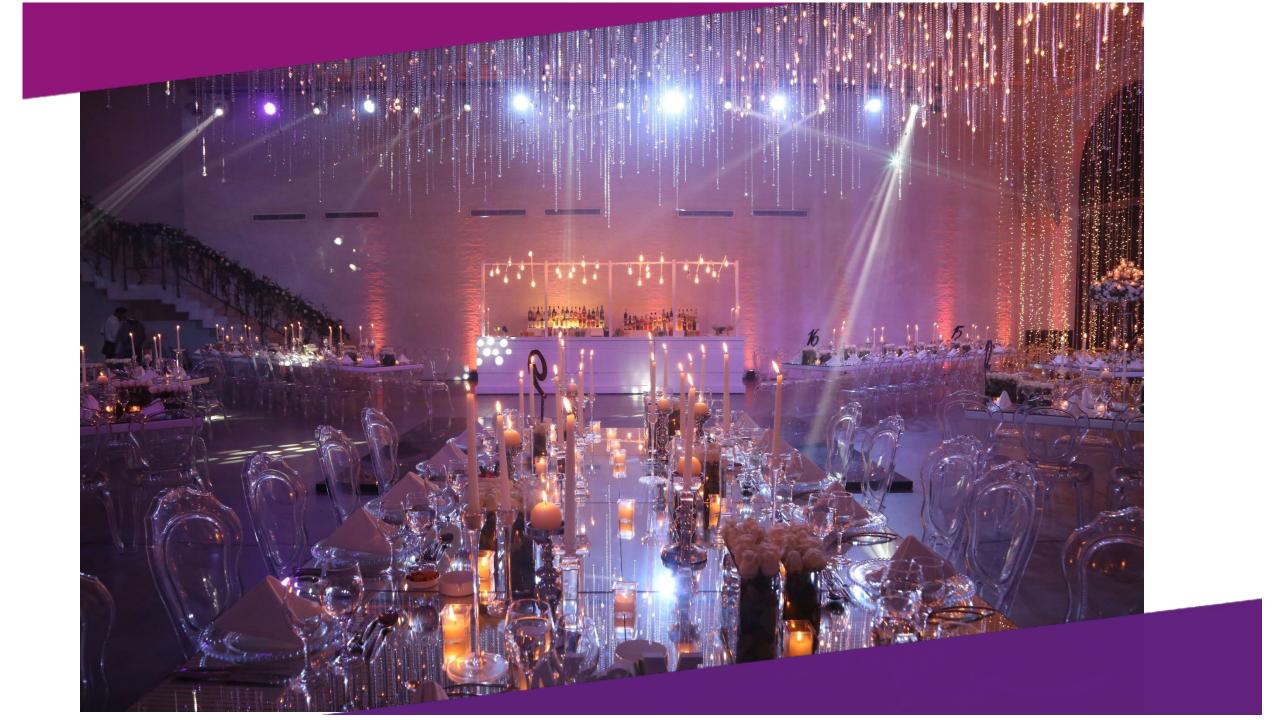

### OUR THEMED SHOW BAR

Done by C-Lab & Bar-chitect to suit all your occasions "wedding, engagement, brunch, event, pool party"

#### WEDDING ENGAGEMENT EVENT

#### Industrial black Bar:

Black industrial mirrored bar with the ability to be customized to fit guest's needs. Length 1.5M up to 6M.

**Rustic Bar:** 

with lighting above length **2M up to 8M** 

Iris White Bar: with lighting above length 2M up to 8M