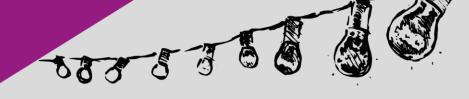

#### Industrial black Bar:

Black industrial mirrored bar with the ability to be customized to fit guest's needs. Length 1.5M up to 6M.

**Rustic Bar:** 

with lighting above length **2M up to 8M** 

Iris White Bar: with lighting above length 2M up to 8M

VW Fancy Bar: Red color length each piece 2.5M

**Golden Waves:** 

Length- up to 5m