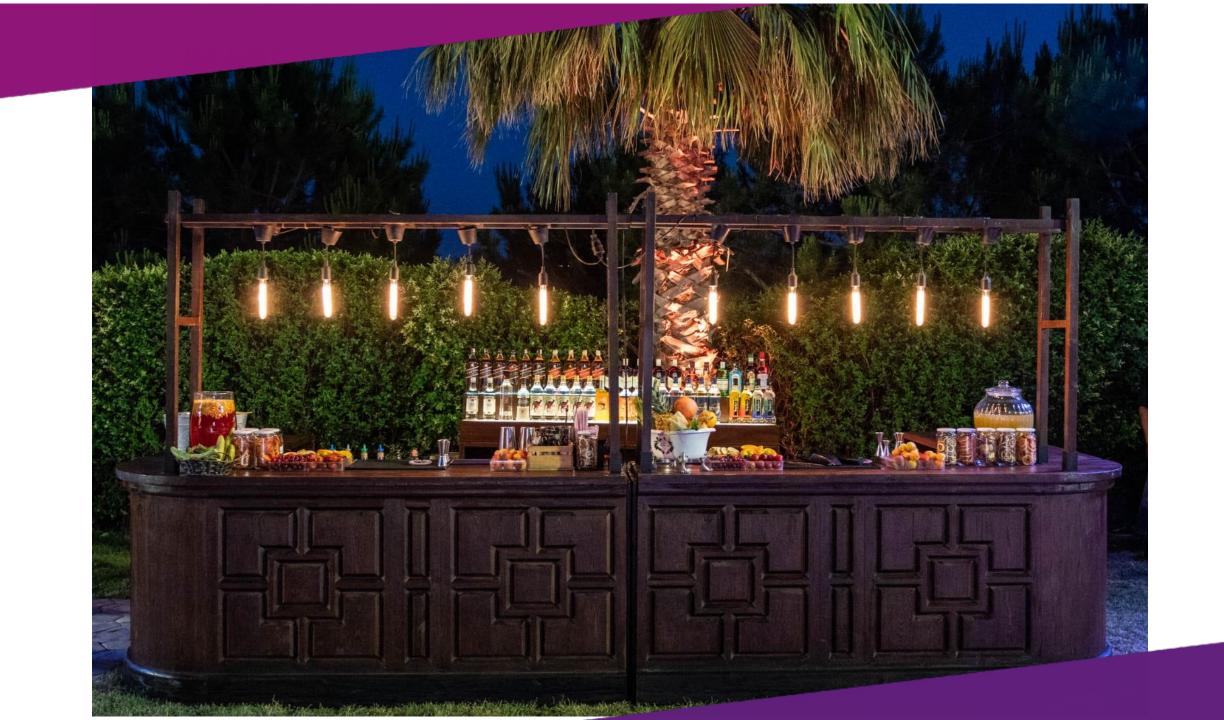

#### Industrial black Bar:

Black industrial mirrored bar with the ability to be customized to fit guest's needs. Length 1.5M up to 6M.

**Rustic Bar:** 

with lighting above length **2M up to 8M** 

Iris White Bar: with lighting above length 2M up to 8M

VW Fancy Bar: Red color length each piece 2.5M

**Golden Waves:** 

Length- up to 5m