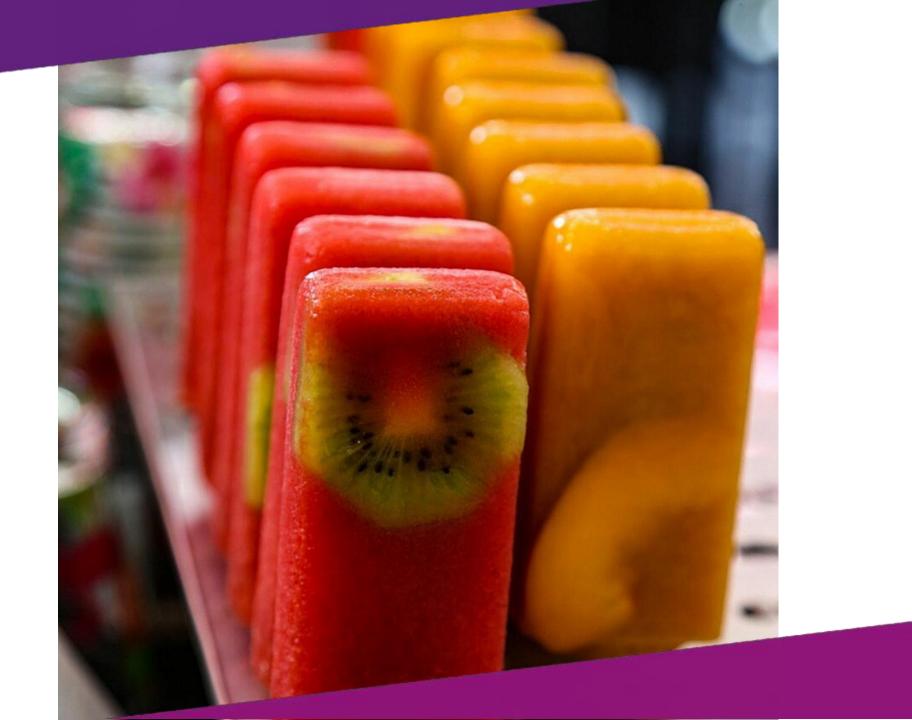

## ADD MORE FUN TO YOUR WEDDING

You can add more fun to your wedding day by choosing Barchitect range of hand crafted arak sorbet, gin & tonic soft ice cream, or boozy & natural popsicles

#### **Natural Popsicle Flavours**

Pineapple & Passion fruit

Strawberry & Mango

Pomegranate

Mango, Passion fruit & Orange

Mango & Peach

Watermelon

Lemon