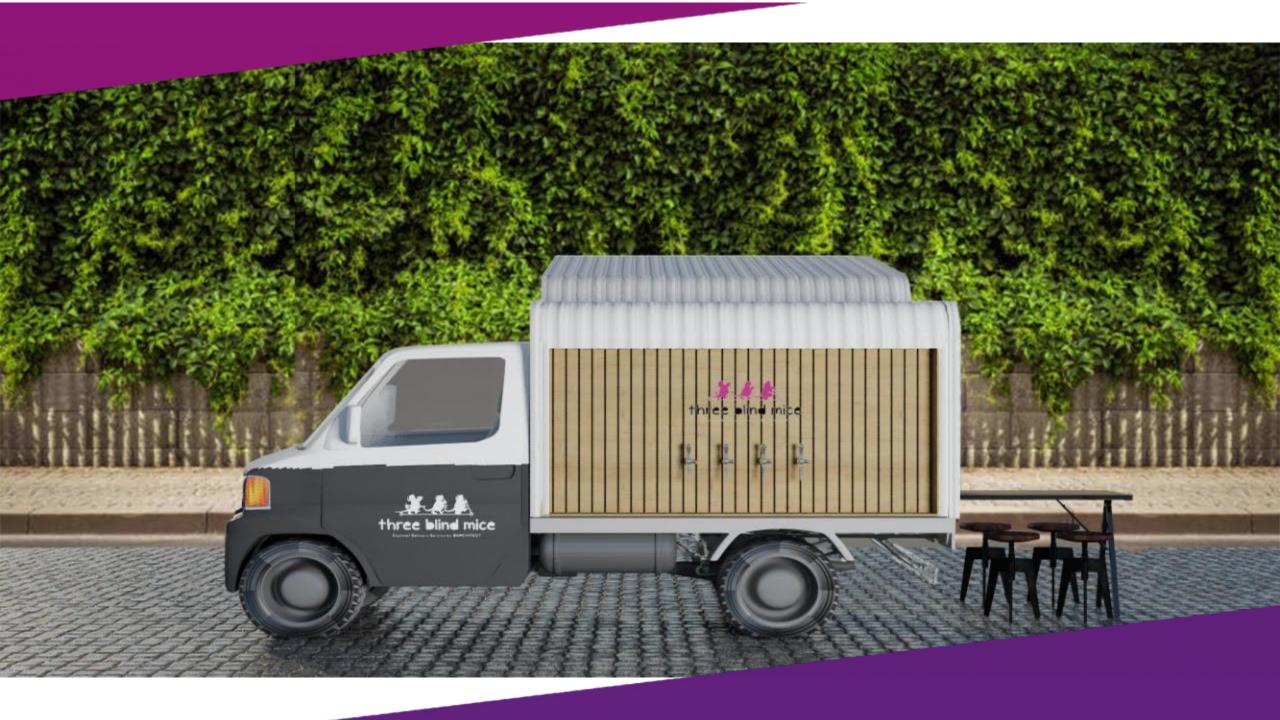

Sangria Wine , fresh fruit & liqueurs

Daiquiri

& Lemon

Rum , sweet & sour mix

Personalize Menus for Guests events

GIN BASIL • THE FLYIN' KANGAROO GIN, 3BLINDMICE BASIL SYRUP , LEMON JUICE

SIR JACK •

WHISKEY, 3BLINDMICE GINGER BEER

#### MOSCOW OR LONDON MULE

BASIA VODKA OR F.K GIN, 3BLINDMICE GINGER BEER

#### TOMMY'S MARGARITA •

TEQUILA, AGAVE & LEMON JUICE

#### SANGRIA •

THREE BLIND MICE WINE , LIQUEURS & FRESH SEASONAL FRUIT

#### **NEGRONI** •

THE FLYIN' KANGAROO GIN , CAMPARI , MARTINI ROSSO

**OLD FASHIONED** •

WHISKEY, BITTERS, SUGAR