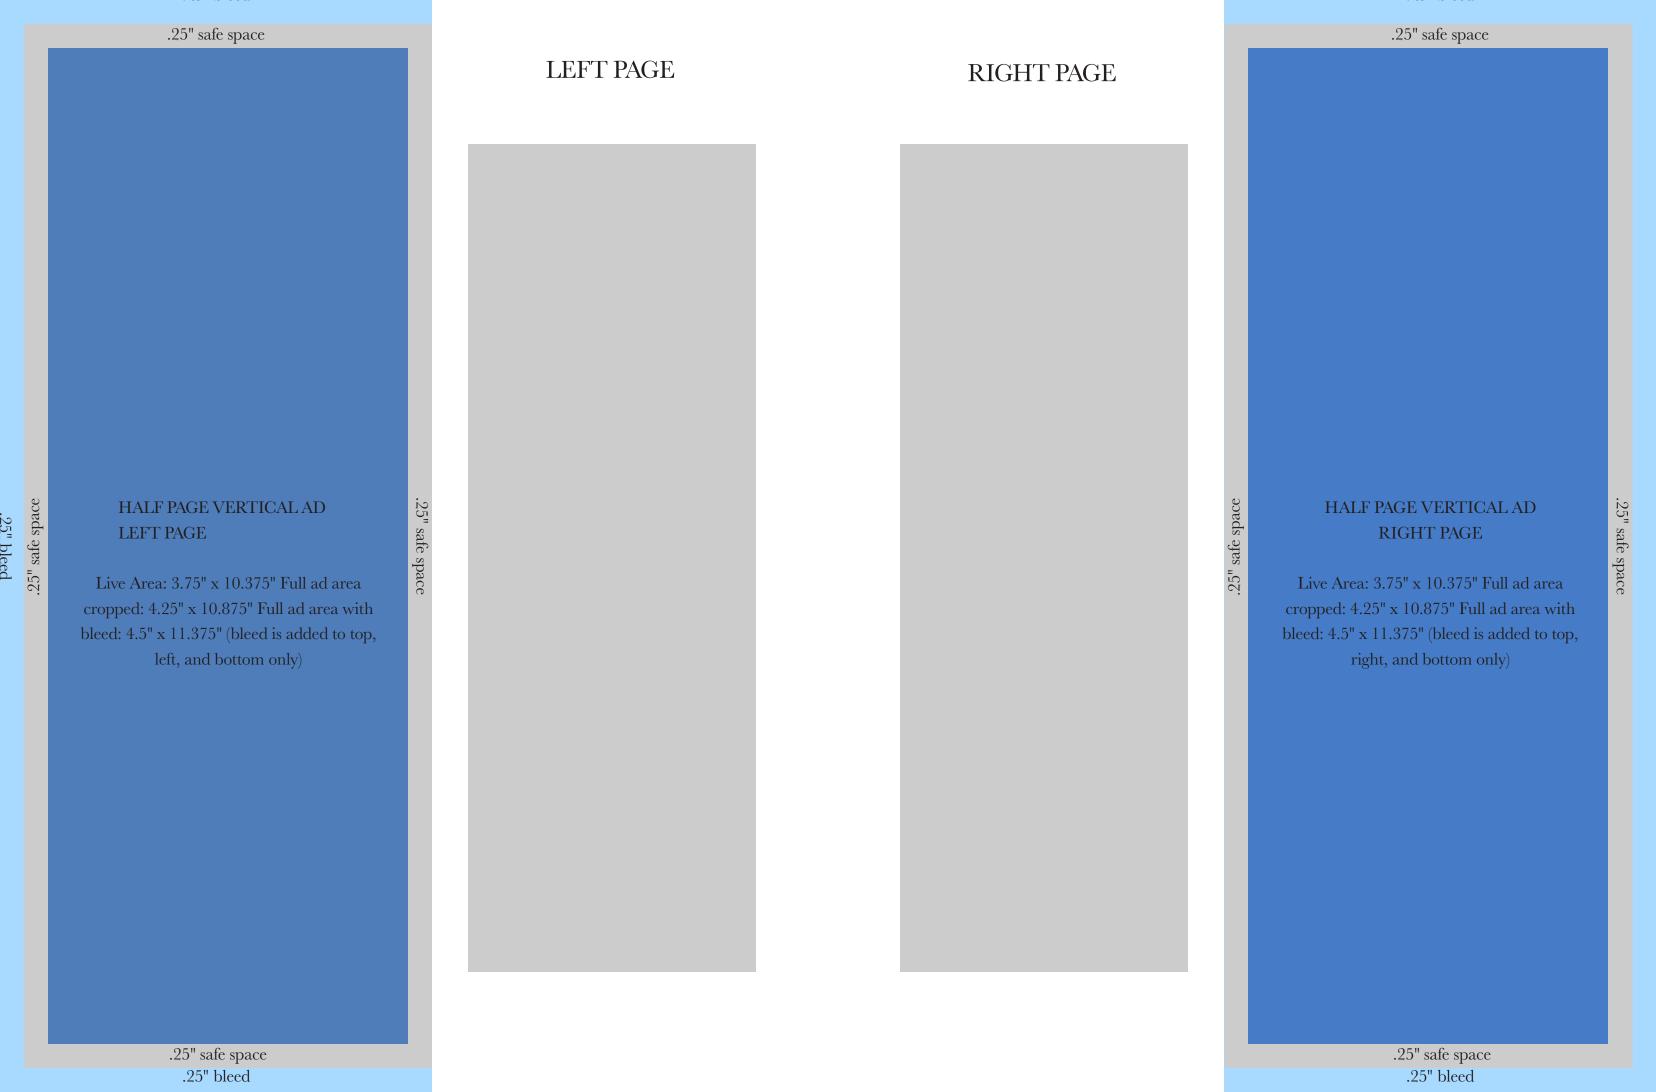

\*text should be kept 1/4"
from the outer edges

No text or objects outside the live area

Ad must meet the required size you have agreed to (see specs)

To ensure best quality, please provide print-ready PDF (300dpi) with all text outlined in a CMYK format.

If you cannot provide a PDF the following types may be accepted: JPG, TIFF.

\*Please call if you need a custom ad design.

Questions?
Richard or Camille
817-937-5359 | 214-394-4045
creative@visiteastdallas.com

LEFT PAGE RIGHT PAGE