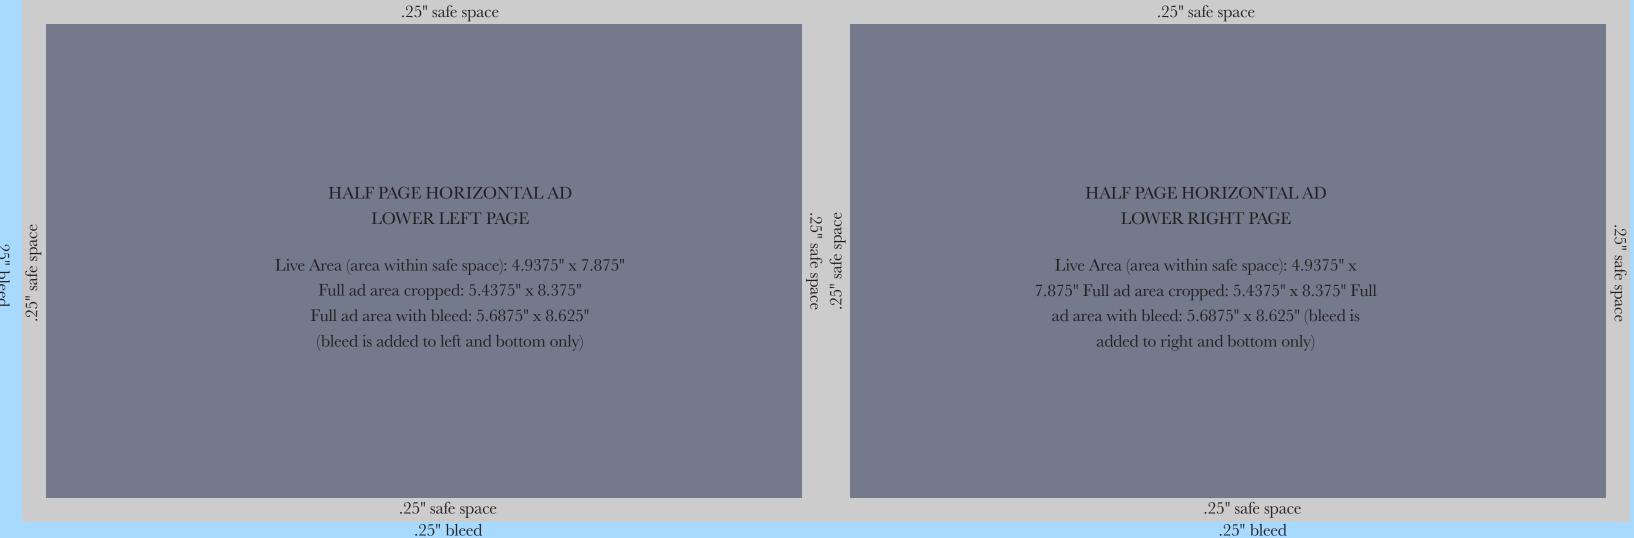

\*text should be kept 1/4"
from the outer edges

No text or objects outside the live area

Ad must meet the required size you have agreed to (see specs)

To ensure best quality, please provide print-ready PDF (300dpi) with all text outlined in a CMYK format.

If you cannot provide a PDF the following types may be accepted: JPG, TIFF.

\*Please call if you need a custom ad design.

Questions?
Richard or Camille
817-937-5359 | 214-394-4045
creative@visiteastdallas.com