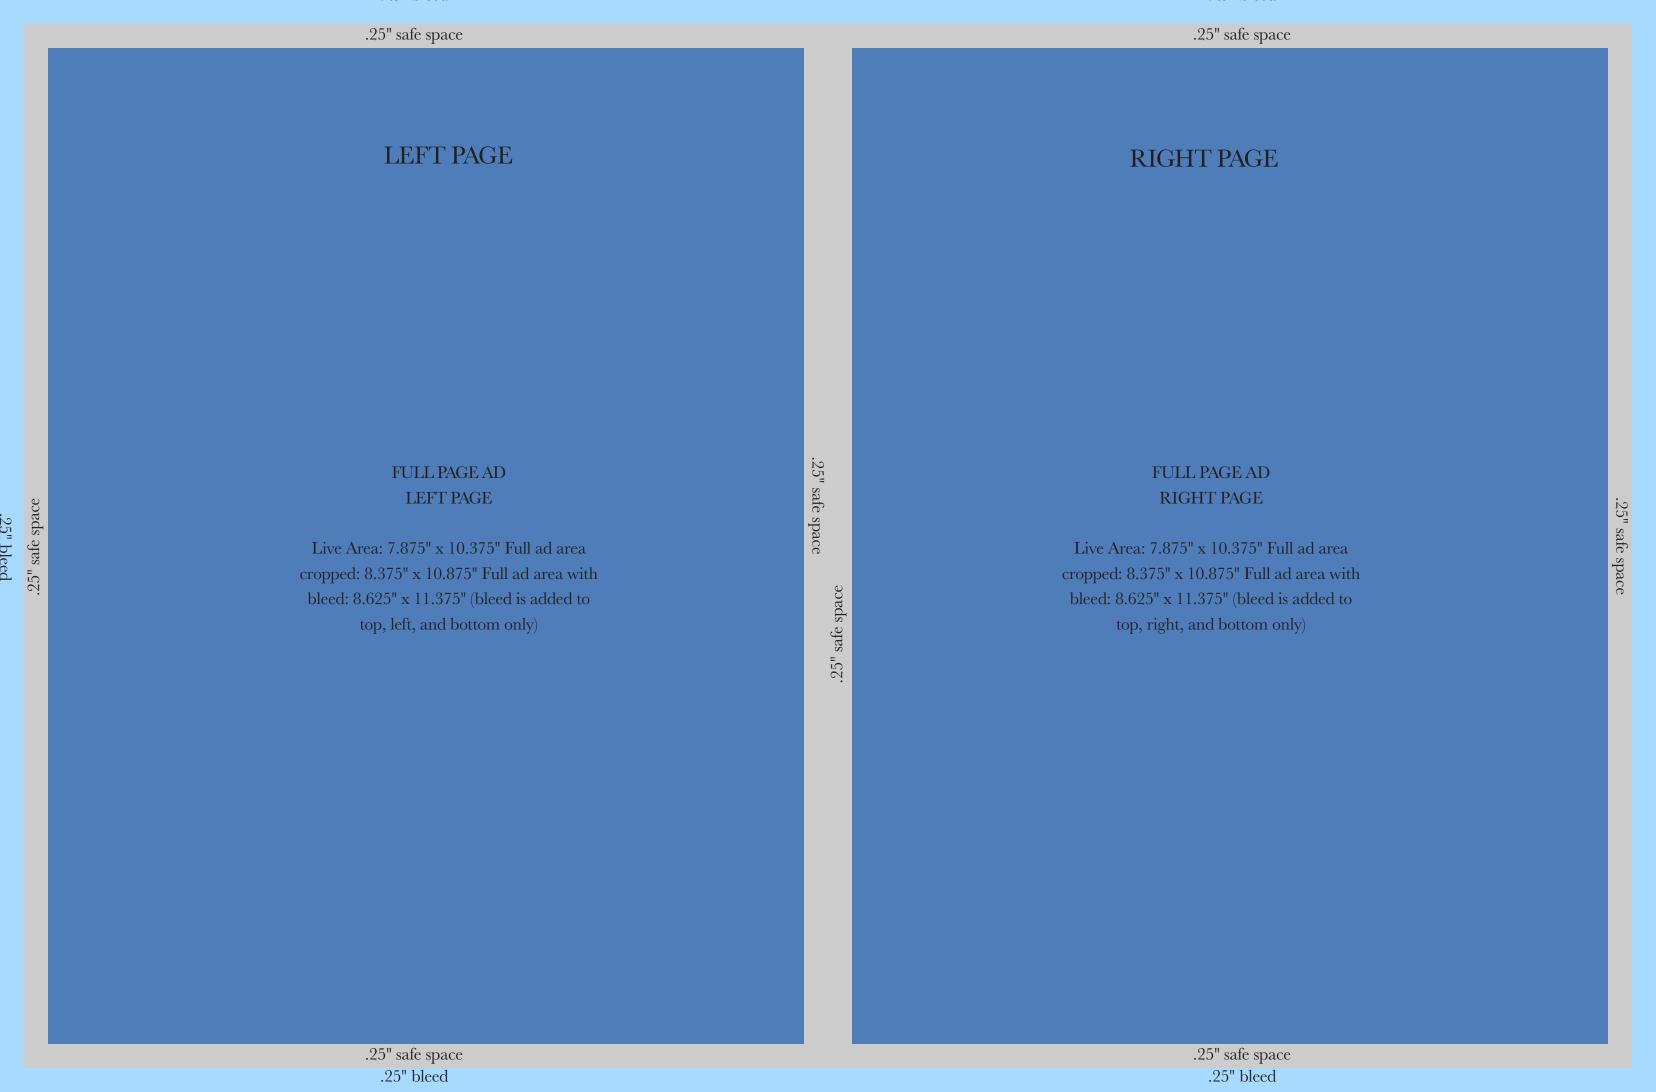

## EASTDALLAS

magazine spec sheet

Magazine Release Dates for 2025

Jan 1st | Apr 1st | Jul 1st | Oct 1st

\*Material Due 30 days Prior to Print

- Single page PDF's (no spreads)
- ·No crop or trim marks
- •1/4" margins and 1/4" bleeds
- •Image resolution: 300 DPI

\*text should be kept 1/4"
from the outer edges

No text or objects outside the live area

Ad must meet the required size you have agreed to (see specs)

To ensure best quality, please provide print-ready PDF (300dpi) with all text outlined in a CMYK format.