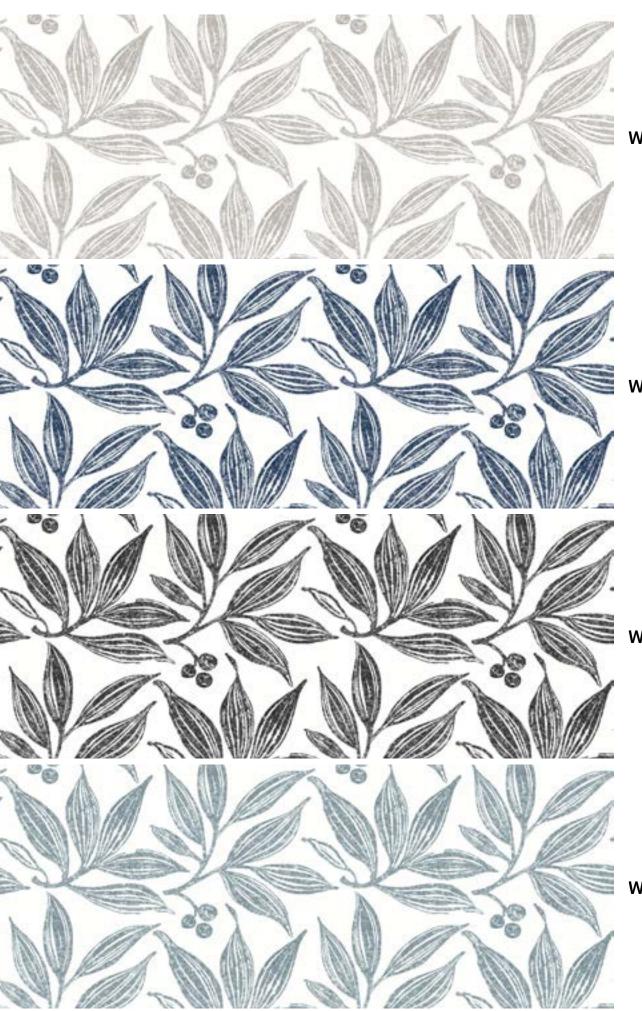

W153XA76Y75

W153XA77Y75

Pure Bliss | W153XA91Y75

You can't go wrong with a fabric pattern as attractive as line and silk. Will make any space look its best.

A simple botanical with leaves and berries ushers in the sense of the woodlands and creates a serene and happy mood.