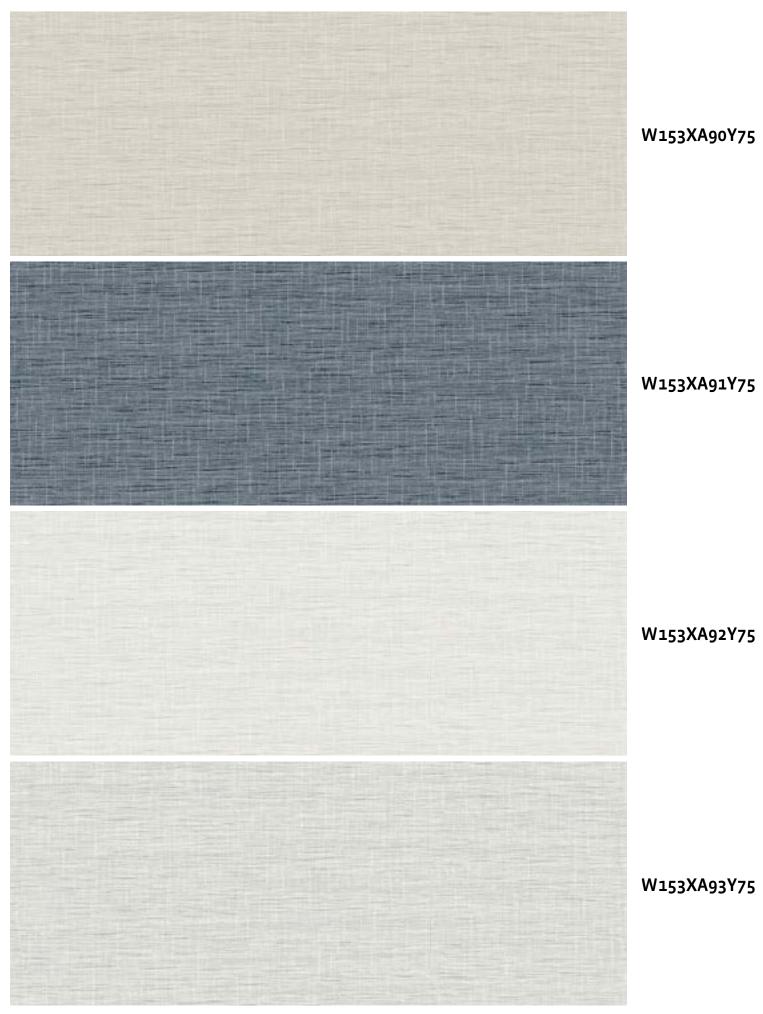

W153XA76Y75

W153XA77Y75

Pure Bliss | W153XA91Y75

You can't go wrong with a fabric pattern as attractive as line and silk. Will make any space look its best.

A simple botanical with leaves and berries ushers in the sense of the woodlands and creates a serene and happy mood.