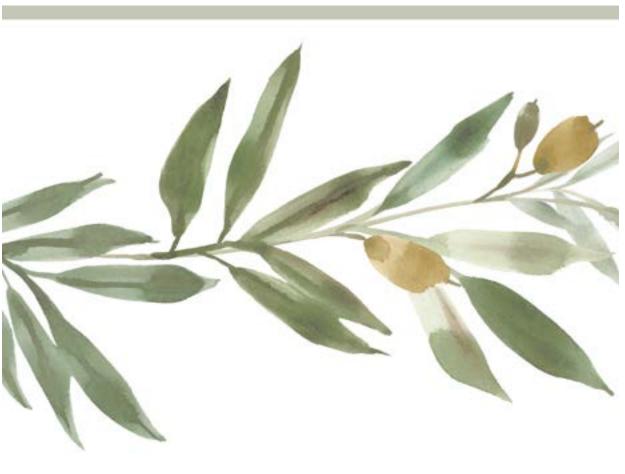

W153XB16Y75

W153XB18Y75

W153XB19Y75

Wonderful World | W153XB21Y75

Raw wood and wood grains evoke the country bringing home the feeling of life lived around the natural beauty of the outdoors.

Peace Out | W153XB25Y75

The Greek symbol for peace and victory, an olive branch is just the right pattern for a happy home and harmonious family.

W153XB24Y75

W153XB25Y75

Home 'n' Heart | W153XB26Y75 Let's stay home says this happy pattern. And why not when everything is so pleasant and sweet? Why leave, indeed!