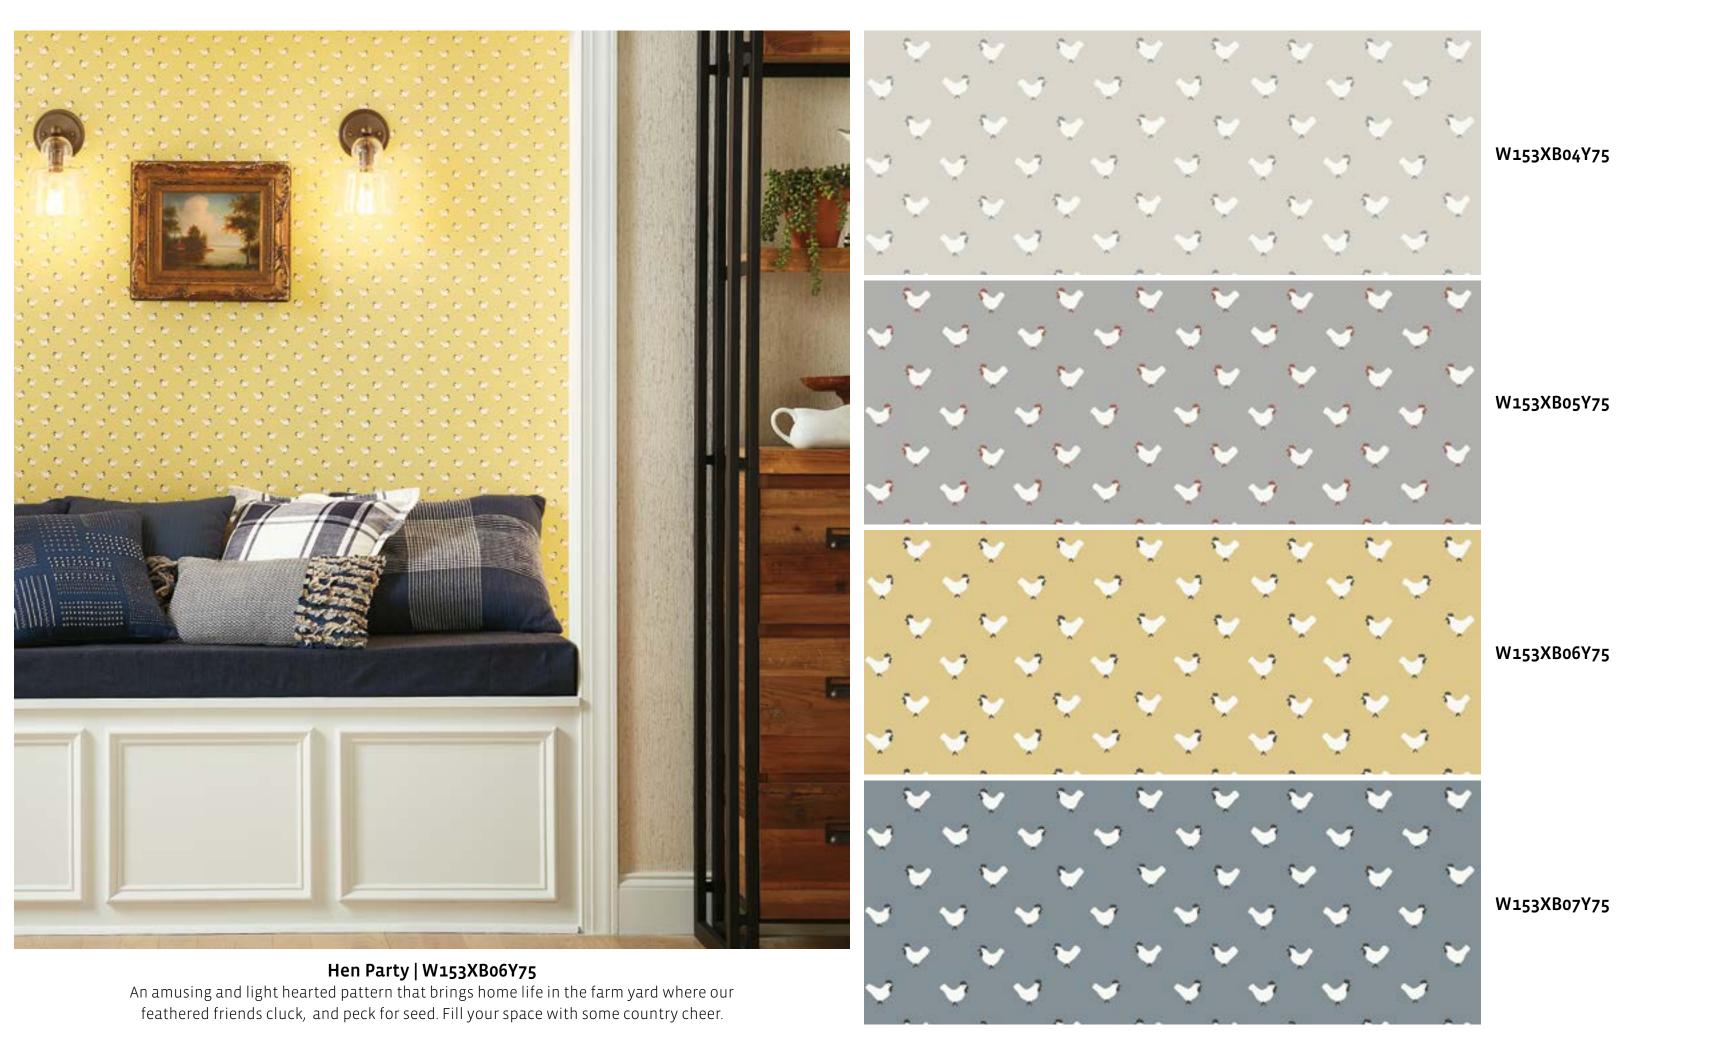

light and dark shades with an interesting personality and smart looks.







Cottage Garden | W153XA68Y75

A cottage garden atmosphere with its lovely blossoms and summer air enters your home and fills it with charm.

W153XA71Y75

W153XA68Y75

W153XA69Y75

W153XA70Y75





Simpler Times | W153XA75Y75
Country life calls with this traditional toile pattern with an illustration of rural life – makes a space cozy and beautiful.



W153XA75Y75

W153XA76Y75

W153XA77Y75













Pure Bliss | W153XA91Y75

You can't go wrong with a fabric pattern as attractive as line and silk. Will make any space look its best.







A simple botanical with leaves and berries ushers in the sense of the woodlands and creates a serene and happy mood.



W153XA94Y75

W153XA95Y75

W153XA96Y75

W153XA97Y75











Hey Goodlookin' | W153XB12Y75

Known as buffalo checks and favored by farmers, this handsome pattern takes you away to farm yard bliss and a life of peace.

W153XB12Y75

W153XB13Y75

W153XB14Y75

W153XB15Y75



Blooming Summer | W153XB17Y75
Usher in a gentler time with these large blossoms and trailing floral stems creating the charm of an English country cottage atmosphere.





W153XB17Y75

W153XB16Y75



W153XB18Y75



W153XB19Y75



Wonderful World | W153XB21Y75

Raw wood and wood grains evoke the country bringing home the feeling of life lived around the natural beauty of the outdoors.





Peace Out | W153XB25Y75

The Greek symbol for peace and victory, an olive branch is just the right pattern for a happy home and harmonious family.



W153XB24Y75



W153XB25Y75



Home 'n' He