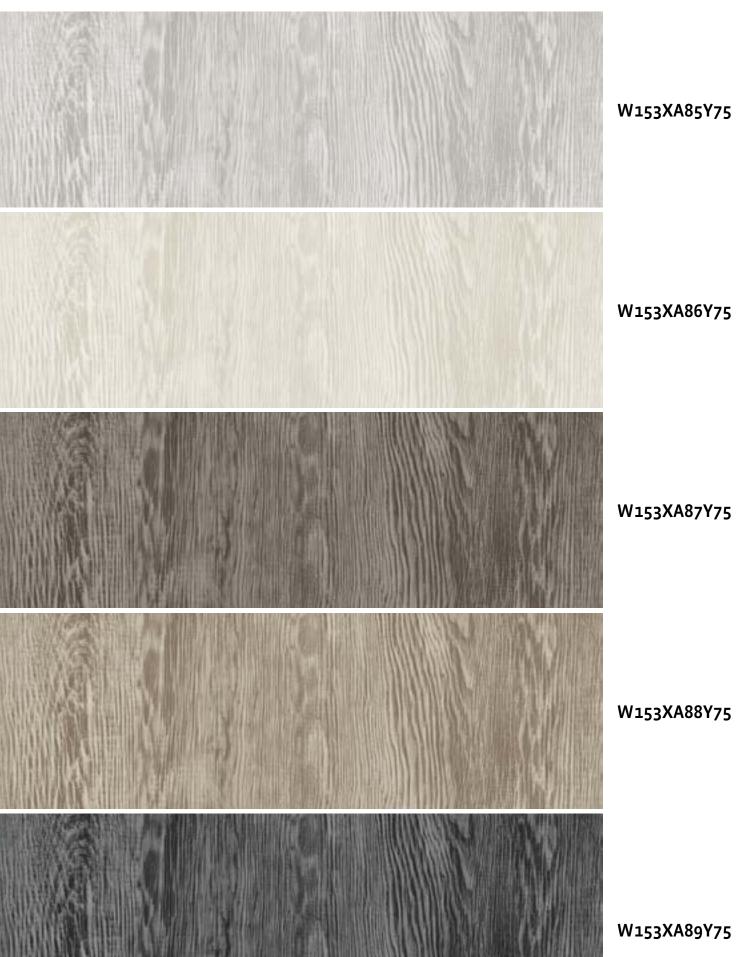

W153XB16Y75

W153XB18Y75

W153XB19Y75

Wonderful World | W153XB21Y75

Raw wood and wood grains evoke the country bringing home the feeling of life lived around the natural beauty of the outdoors.

Peace Out | W153XB25Y75