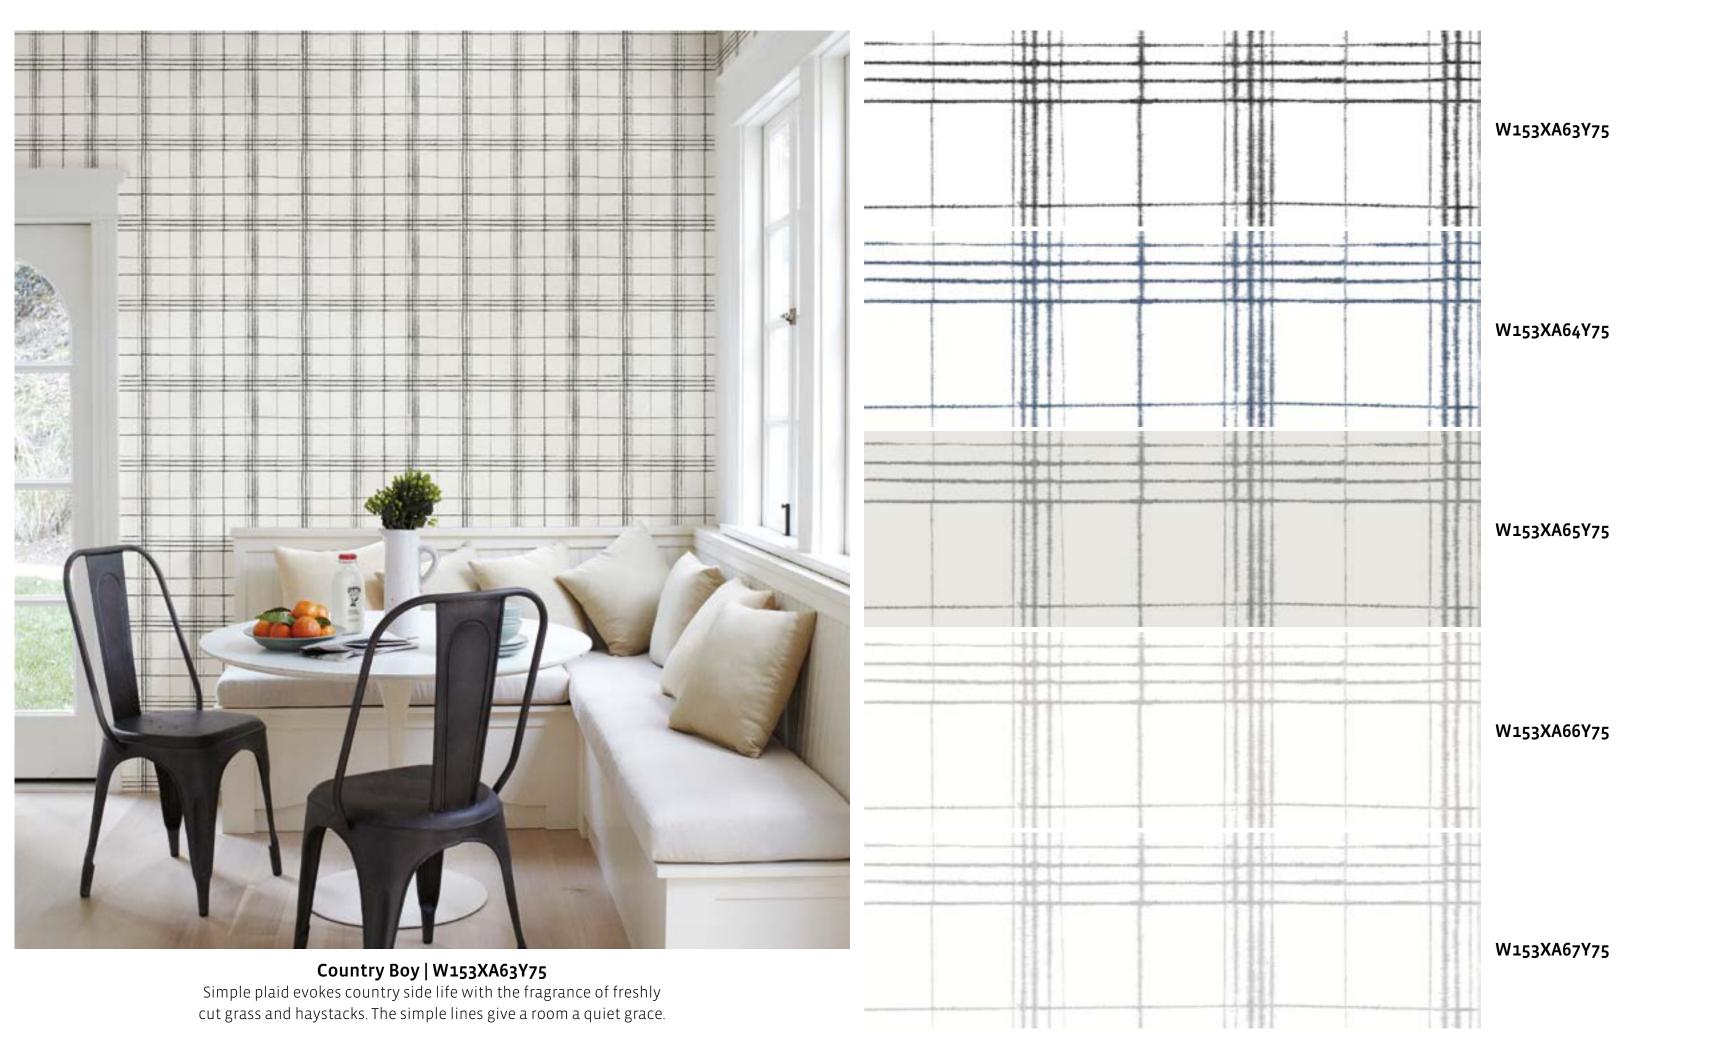

of style. Everyone is soothed by the purity of clean lines and uplifted by the beauty of heritage patterns - in a new modern interpretation. Bring in nature's elegance through industrial, Bohemian and contemporary wall covering expressions.



Country Life | W153XA54Y75
There's a certain charm about pallet boards. Their pleasantly aged appearance generates a laid back atmosphere and the fills the air with the simple sweetness of country life.





Farm Style | W153XA56Y75

Bring home the carefree farm style of barns and sheds with a simple horizontal plank design – you can almost hear the cows mooing!

W153XA56Y75

W153XA57Y75



Perfect Fit | W153XA58Y75

Tiny shapes fit together like a jigsaw to produce stripes in light and dark shades with an interesting personality and smart looks.







Cottage Garden | W153XA68Y75

A cottage garden atmosphere with its lovely blossoms and summer air enters your home and fills it with charm.

W153XA71Y75

W153XA68Y75

W153XA69Y75

W153XA70Y75





Simpler Times | W153XA75Y75
Country life calls with this traditional toile pattern with an illustration of rural life – makes a space cozy and beautiful.



W153XA75Y75

W153XA76Y75

W153XA77Y75













Pure Bliss | W153XA91Y75

You can't go wrong with a fabric pattern as attractive as line and silk. Will make any space look its best.







A simple botanical with leaves and berries ushers in the sense of the woodlands and creates a serene and happy mood.



W153XA94Y75

W153XA95Y75

W153XA96Y75

W153XA97Y75











Hey Goodlookin' | W153XB12Y75

Known as buffalo checks and favored b