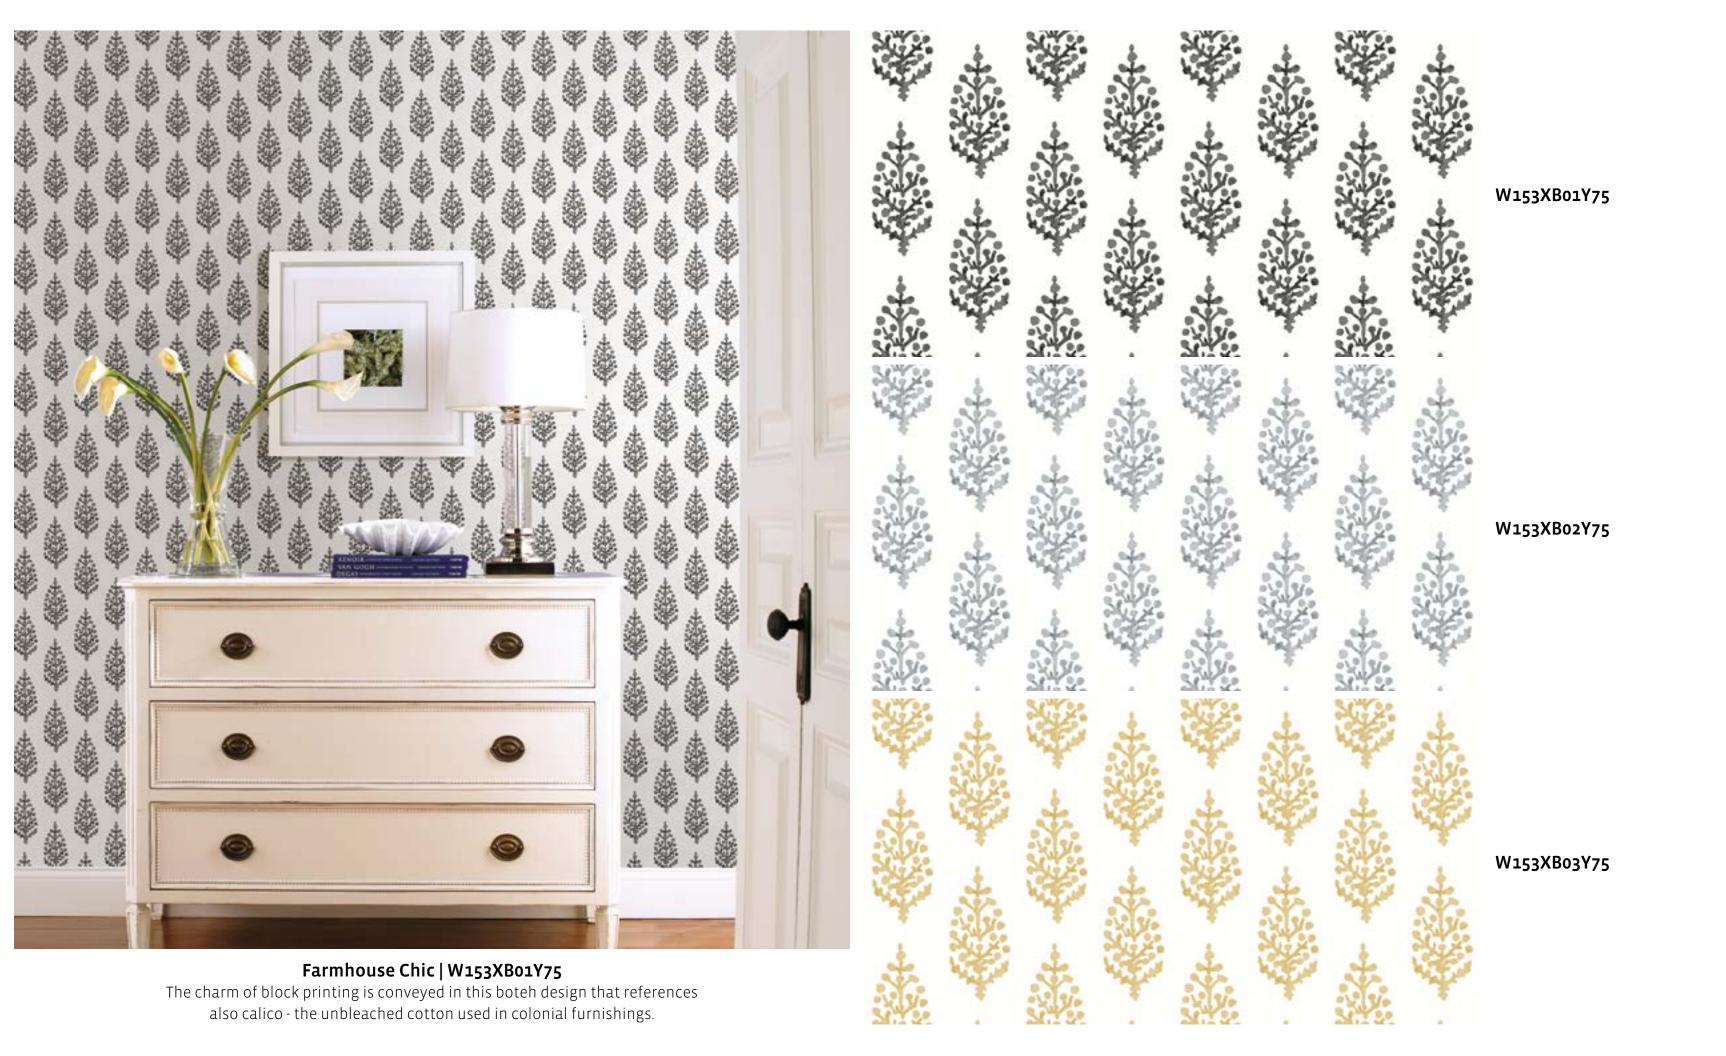

n light and dark shades with an interesting personality and smart looks.







Cottage Garden | W153XA68Y75

A cottage garden atmosphere with its lovely blossoms and summer air enters your home and fills it with charm.

W153XA71Y75

W153XA68Y75

W153XA69Y75

W153XA70Y75





Simpler Times | W153XA75Y75
Country life calls with this traditional toile pattern with an illustration of rural life – makes a space cozy and beautiful.



W153XA75Y75

W153XA76Y75

W153XA77Y75













Pure Bliss | W153XA91Y75

You can't go wrong with a fabric pattern as attractive as line and silk. Will make any space look its best.







A simple botanical with leaves and berries ushers in the sense of the woodlands and creates a serene and happy mood.



W153XA94Y75

W153XA95Y75

W153XA96Y75

W153XA97Y75











Hey Goodlookin' | W153XB12Y75

Known as buffalo checks and favored by farmers, this handsome pattern takes you away to farm yard bliss and a life of peace.

W153XB12Y75

W153XB13Y75

W153XB14Y75

W153XB15Y75



Blooming Summer | W153XB17Y75
Usher in a gentler time with these large blossoms and trailing floral stems creating the charm of an English country cottage atmosphere.





W153XB17Y75

W153XB16Y75



W153XB18Y75



W153XB19Y75



Wonderful World | W153XB21Y75

Raw wood and wood grains evoke the country bringing home the feeling of life lived around the natural beauty of the outdoors.





Peace Out | W153XB25Y75

The Greek symbol for peace and victory, an olive branch is just the right pattern for a happy home and harmonious family.



W153XB24Y75



W153XB25Y75



Home 'n'