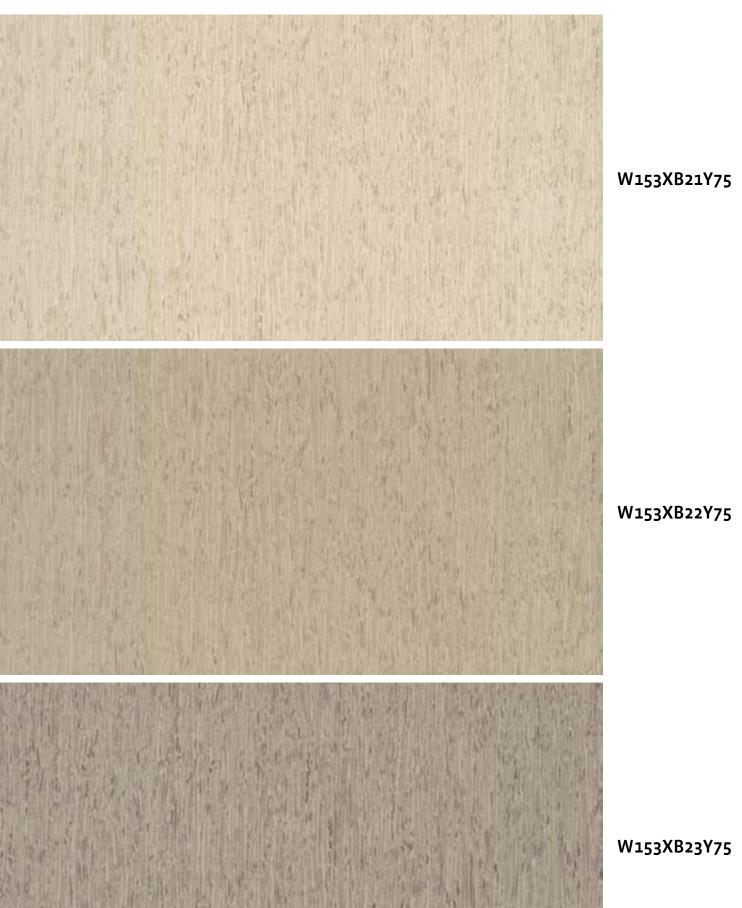

W153XB16Y75

W153XB18Y75

W153XB19Y75

Wonderful World | W153XB21Y75

Raw wood and wood grains evoke the country bringing home the feeling of life lived around the natural beauty of the outdoors.

Peace Out | W153XB25Y75