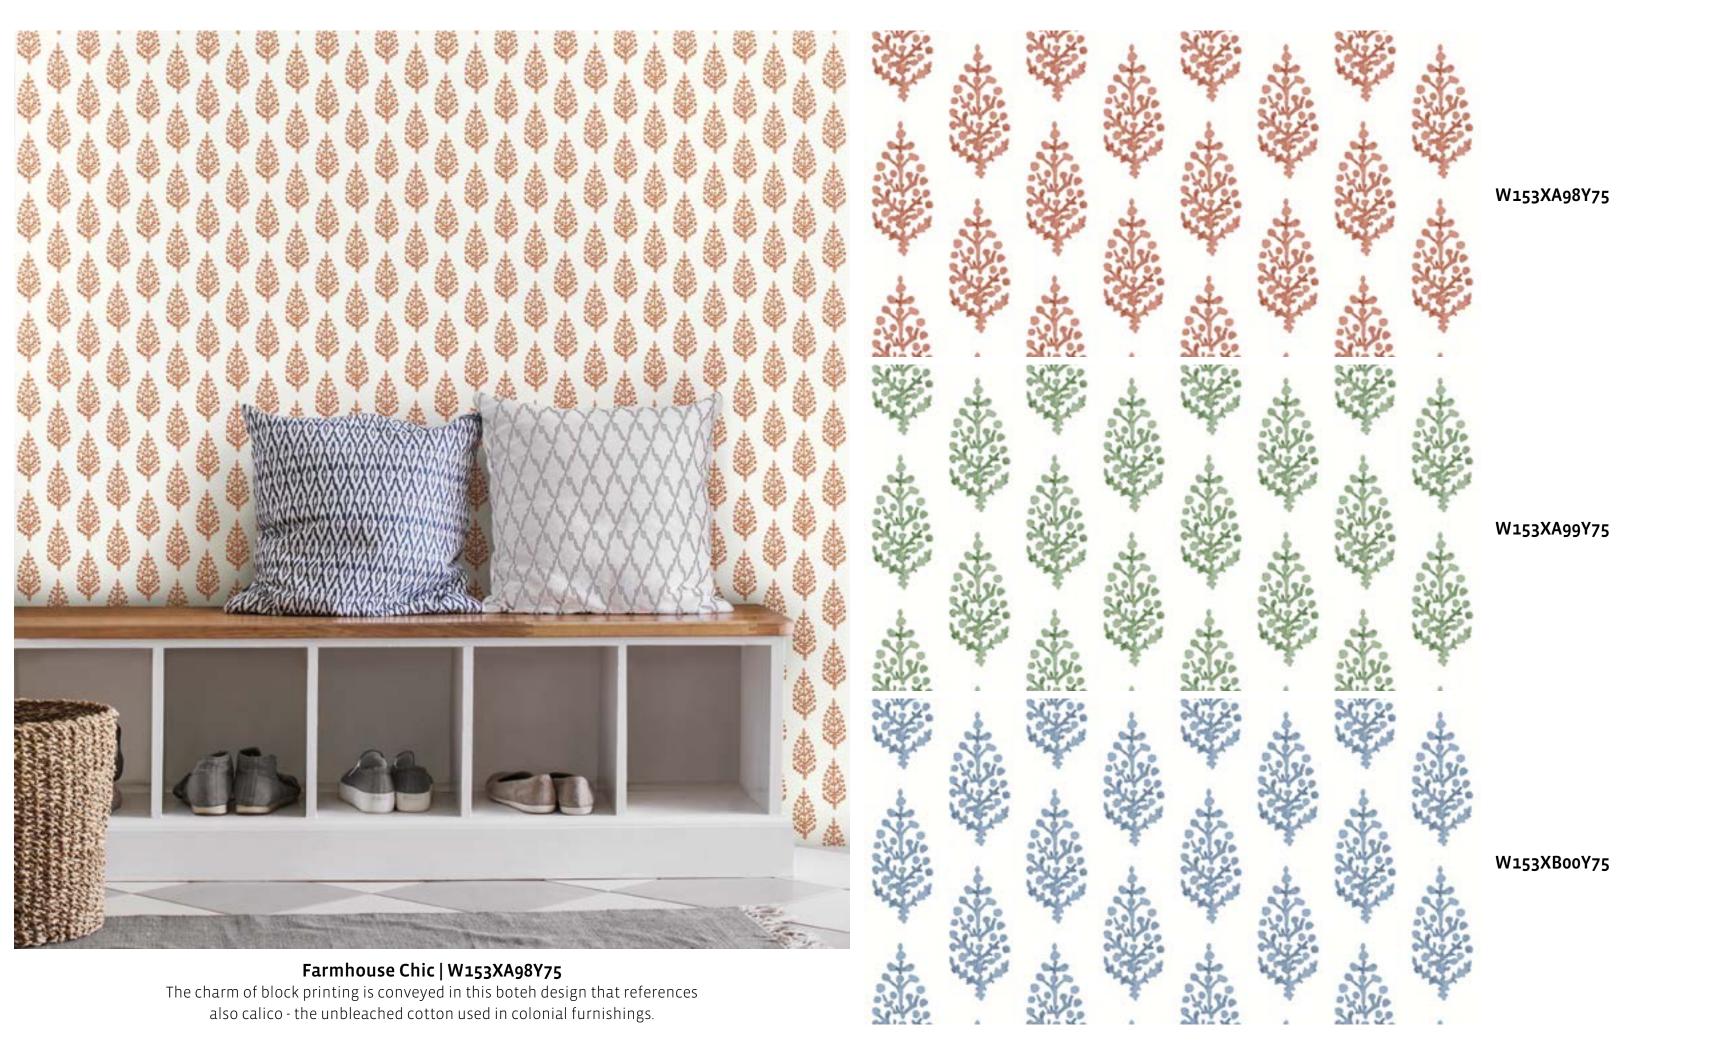

in light and dark shades with an interesting personality and smart looks.







Cottage Garden | W153XA68Y75

A cottage garden atmosphere with its lovely blossoms and summer air enters your home and fills it with charm.

W153XA71Y75

W153XA68Y75

W153XA69Y75

W153XA70Y75





Simpler Times | W153XA75Y75
Country life calls with this traditional toile pattern with an illustration of rural life – makes a space cozy and beautiful.



W153XA75Y75

W153XA76Y75

W153XA77Y75













Pure Bliss | W153XA91Y75

You can't go wrong with a fabric pattern as attractive as line and silk. Will make any space look its best.







A simple botanical with leaves and berries ushers in the sense of the woodlands and creates a serene and happy mood.



W153XA94Y75

W153XA95Y75

W153XA96Y75

W153XA97Y75











Hey Goodlookin' | W153XB12Y75

Known as buffalo checks and favored by farmers, this handsome pattern takes you away to farm yard bliss and a life of peace.

W153XB12Y75

W153XB13Y75

W153XB14Y75

W153XB15Y75



Blooming Summer | W153XB17Y75
Usher in a gentler time with these large blossoms and trailing floral stems creating the charm of an English country cottage atmosphere.





W153XB17Y75

W153XB16Y75



W153XB18Y75



W153XB19Y75



Wonderful World | W153XB21Y75

Raw wood and wood grains evoke the country bringing home the feeling of life lived around the natural beauty of the outdoors.





Peace Out | W153XB25Y75

The Greek symbol for peace and victory, an olive branch is just the right pattern for a happy home and harmonious family.



W153XB24Y75



W153XB25Y75



Home 'n