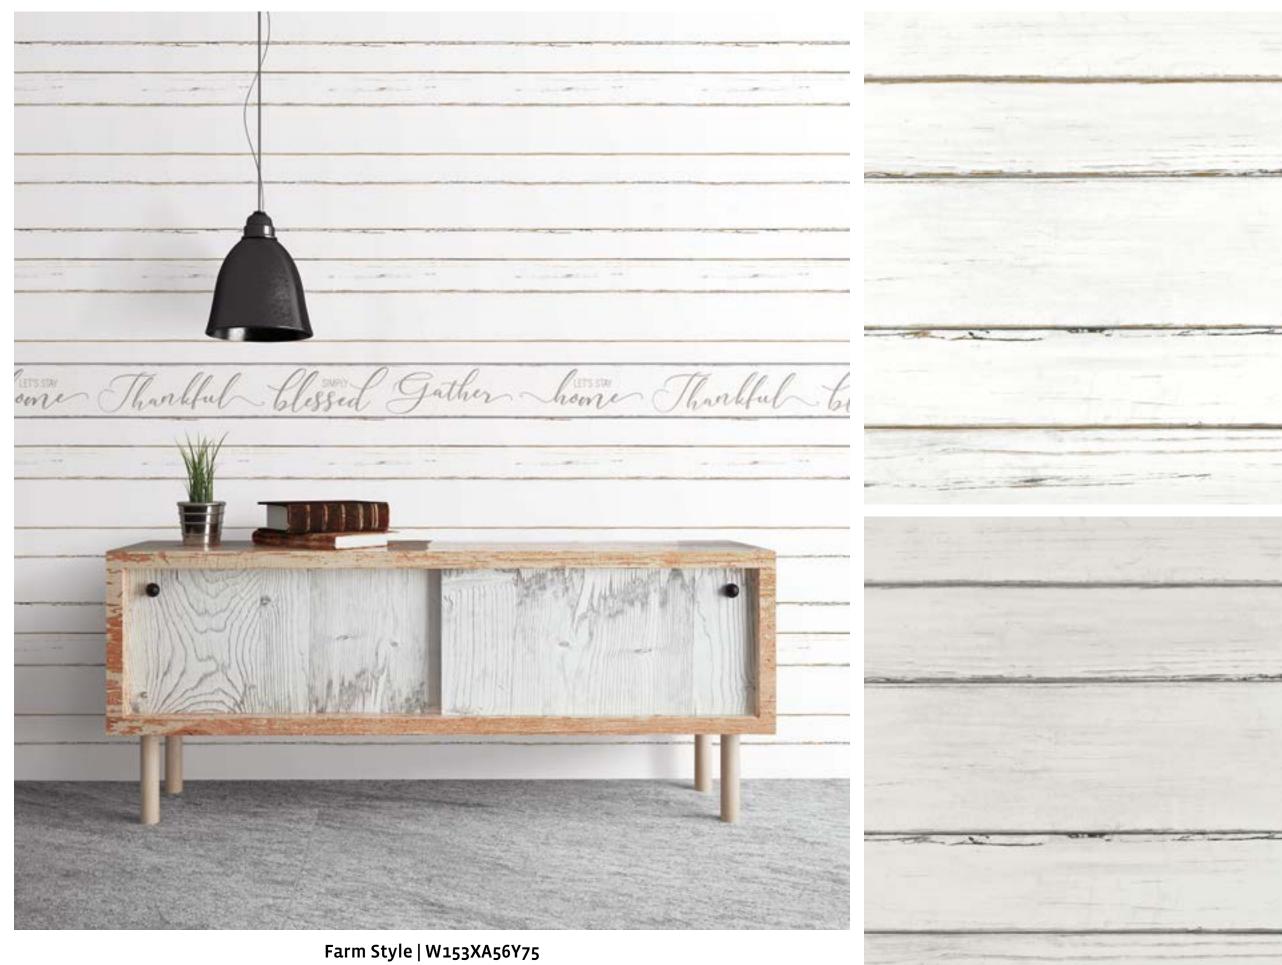

Farm Style | W153XA56Y75

Bring home the carefree farm style of barns and sheds with a simple horizontal plank design – you can almost hear the cows mooing!

W153XA56Y75

W153XA57Y75

Perfect Fit | W153XA58Y75