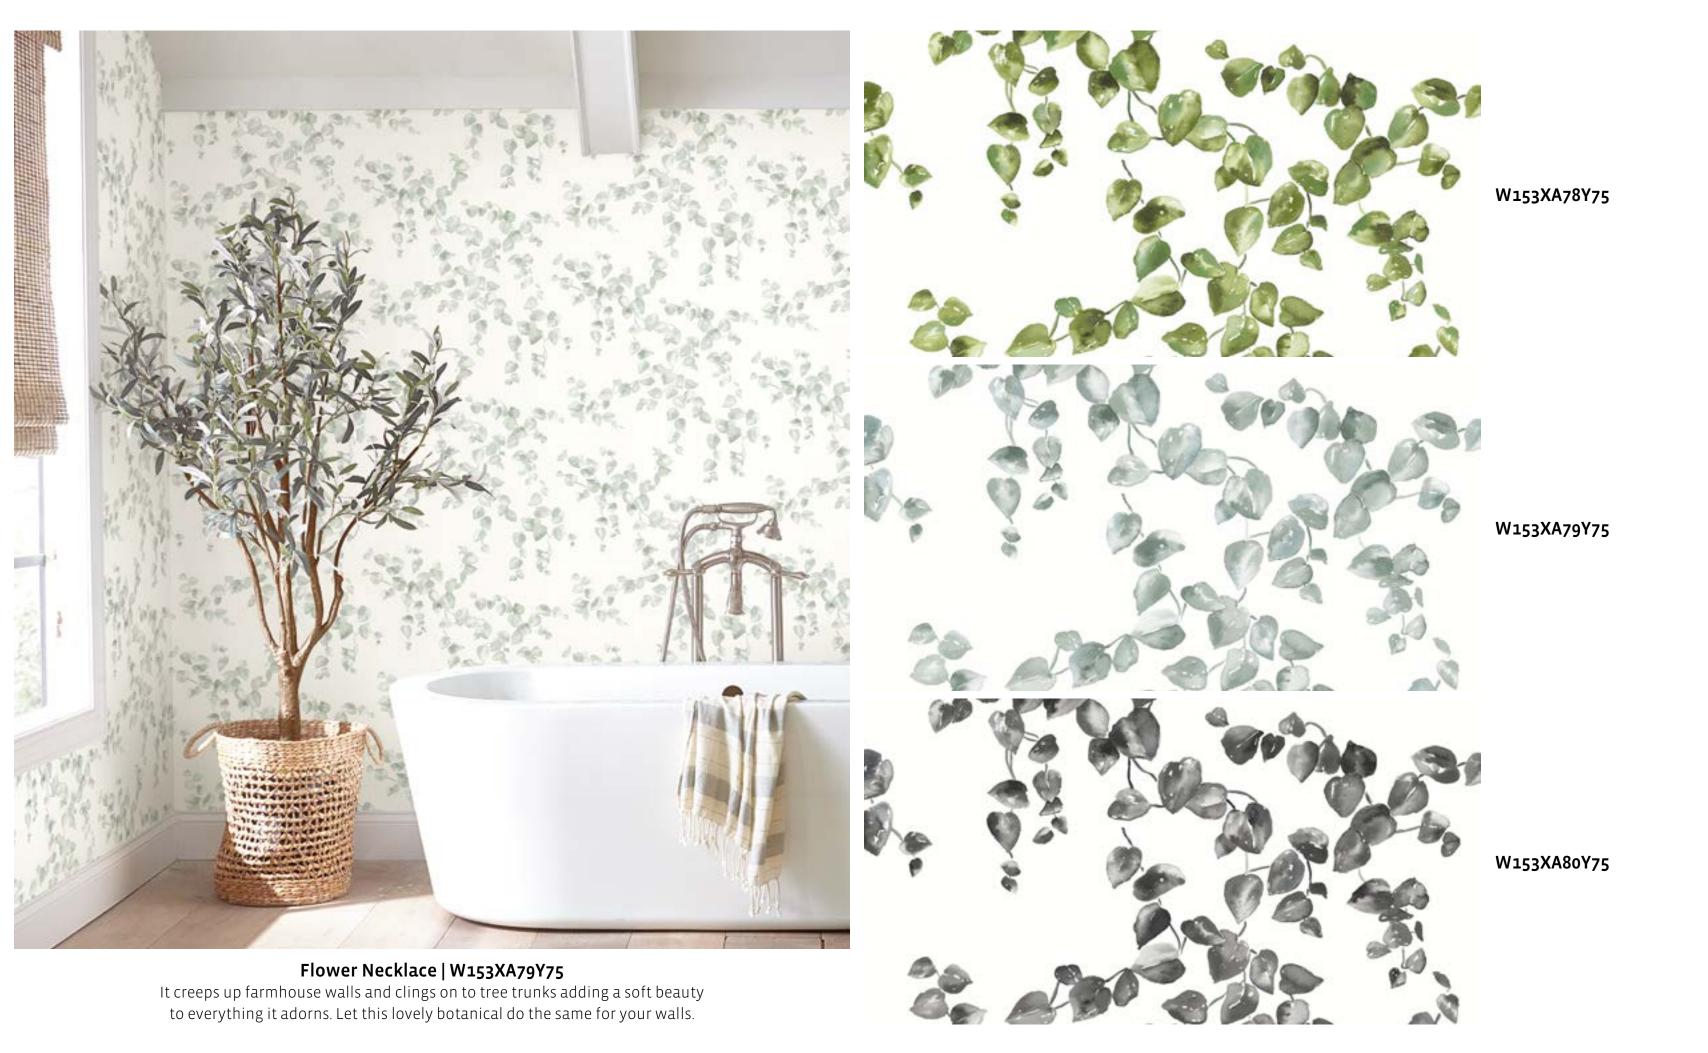

Tiny shapes fit together like a jigsaw to produce stripes in light and dark shades with an interesting personality and smart looks.

Cottage Garden | W153XA68Y75

A cottage garden atmosphere with its lovely blossoms and summer air enters your home and fills it with charm.