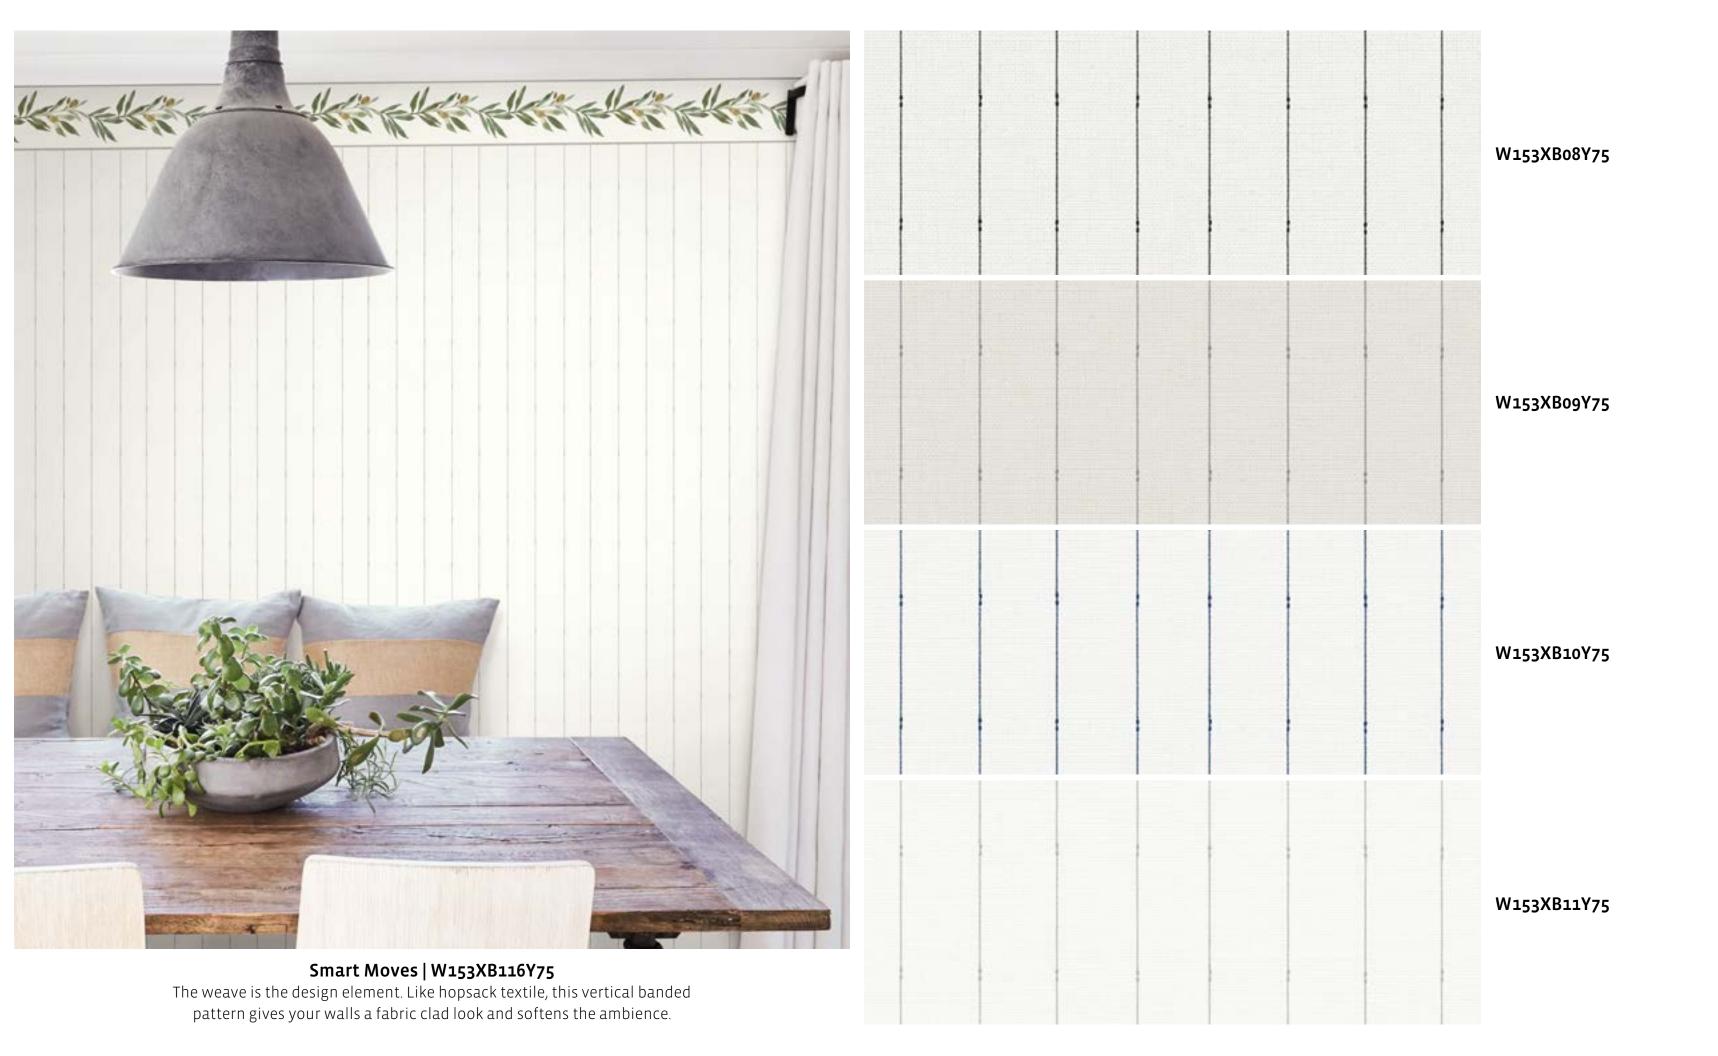

ght and dark shades with an interesting personality and smart looks.







Cottage Garden | W153XA68Y75

A cottage garden atmosphere with its lovely blossoms and summer air enters your home and fills it with charm.

W153XA71Y75

W153XA68Y75

W153XA69Y75

W153XA70Y75





Simpler Times | W153XA75Y75
Country life calls with this traditional toile pattern with an illustration of rural life – makes a space cozy and beautiful.



W153XA75Y75

W153XA76Y75

W153XA77Y75













Pure Bliss | W153XA91Y75

You can't go wrong with a fabric pattern as attractive as line and silk. Will make any space look its best.







A simple botanical with leaves and berries ushers in the sense of the woodlands and creates a serene and happy mood.



W153XA94Y75

W153XA95Y75

W153XA96Y75

W153XA97Y75











Hey Goodlookin' | W153XB12Y75

Known as buffalo checks and favored by farmers, this handsome pattern takes you away to farm yard bliss and a life of peace.

W153XB12Y75

W153XB13Y75

W153XB14Y75

W153XB15Y75



Blooming Summer | W153XB17Y75
Usher in a gentler time with these large blossoms and trailing floral stems creating the charm of an English country cottage atmosphere.





W153XB17Y75

W153XB16Y75



W153XB18Y75



W153XB19Y75



Wonderful World | W153XB21Y75

Raw wood and wood grains evoke the country bringing home the feeling of life lived around the natural beauty of the outdoors.





Peace Out | W153XB25Y75

The Greek symbol for peace and victory, an olive branch is just the right pattern for a happy home and harmonious family.



W153XB24Y75



W153XB25Y75



Home 'n' Hear