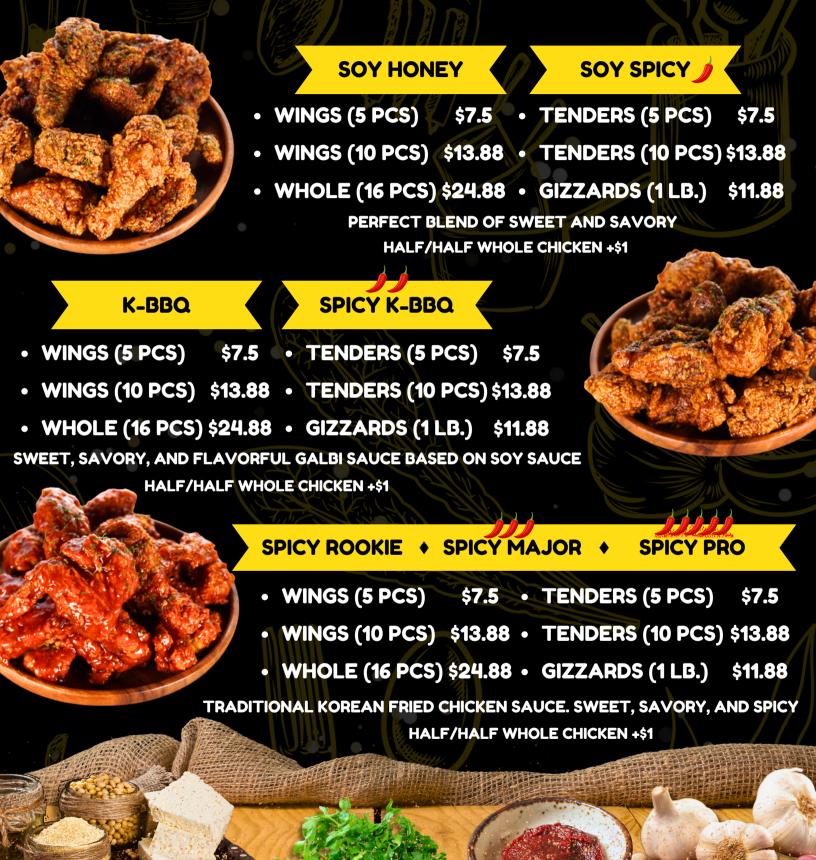

### WING COMBO

### **CHOOSE 1 SAUCE**

- CREAMY ONION
- CREAMY GARLIC
- CREAMY PEPPERS
- SOY HONEY
- SOY SPICY
- K-BBQ
- SPICY ROOKIE SPICY MAJOR
  - SPICY PRO
- BUFFALO
- RANCH

**TENDER COMBO** 

- MARINARA
- CREAMY TRUFFLE SPICY K-BBQ ANCHO CHIPOTLE HONEY MUSTARD