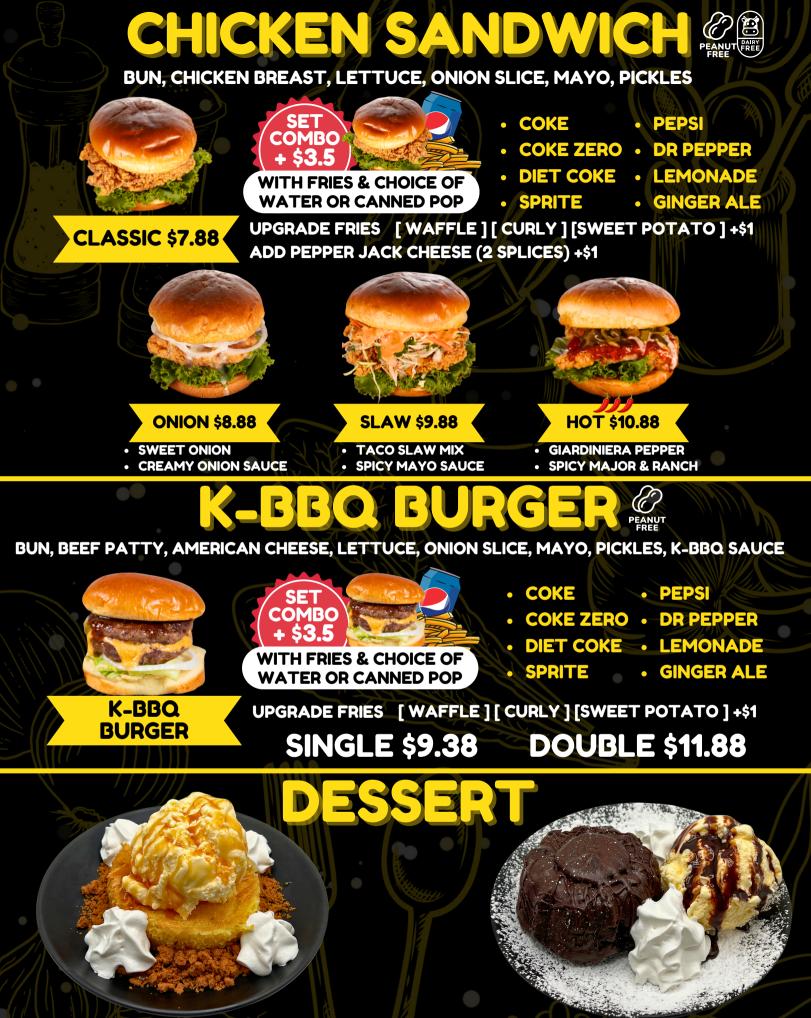

\*WE CHARGE AUTOMATIC GRATUITY/SERVICE CHARGE OF 18% OF THE BILL FOR PARTIES OF SIX OR MORE\*

### \* WINGS [ FLATS & DRUMS ] \* TOSSED CHICKEN

TOSSED CHICKEN IS OUR CLASSIC CHICKEN MEETING THE VIBRANT ALLURE OF KOREAN FLAVORS, ALL TOSSED IN THE SAUCE OF YOUR CHOOSING FROM OUR DELECTABLE OPTIONS





\*SESAME OIL USED FOR BEER AND PORK BULGOGI\*

## **RICE BOWLS**

SPRING MIX, EDAMAME, CARROTS, SWEET CORN, PICKLED RADISH, WHITE RICE

CHICKEN TERIYAKI \$11.95

SPICY PORK BULGOGI \$13.45

BEEF BULGOGI

\$14.95

(3 PCS PER ORDER)

K-TAC

BEEF BULGOGI

SPICY PORK BULGOGI

CHICKEN TERIYAKI

3 PCS 1 PC \$13 \$4.33 \$11.5 \$3.83 \$10 \$3.34

ONE OF EACH

\$11.5

FLOUR TORTILLA, CABBAGE MIX, CHOPPED ONION & CILANTRO, SPICY MAYO, LIME SLICE





FRIED TOFU, SHREDDED GREEN ONION, SOY HONEY SAUCE



**BISCOFF BUTTER CAKE \$11.74** 

CHOCOLATE CAKE \$11.24