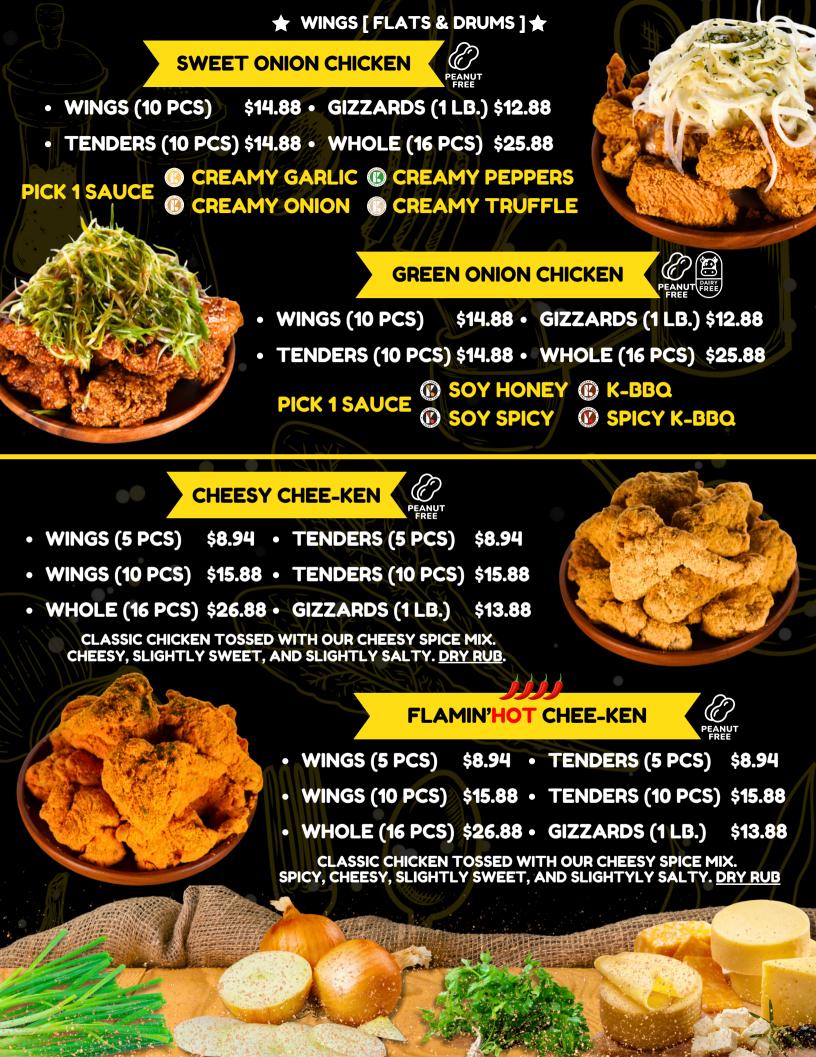

### **OTHER SAUCES**

 Image: Constraint of the state of the s

★ WINGS [ FLATS & DRUMS ] ★

WINGS (5 PCS) \$6.5
WINGS (10 PCS) \$11.88
WHOLE (16 PCS) \$21.88
GIZZARDS (1 LB.) \$10.88

INDULGE IN THE SIMPLICITY OF OUR PLAIN KOREAN FRIED CHICKEN, A PERFECT BLANK CANVAS FOR THOSE EAGER TO EXPERIMENT WITH A VARIETY OF DELIGHTFUL DIPPING SAUCES.

### \* WINGS [ FLATS & DRUMS ] \* TOSSED CHICKEN

TOSSED CHICKEN IS OUR CLASSIC CHICKEN MEETING THE VIBRANT ALLURE OF KOREAN FLAVORS, ALL TOSSED IN THE SAUCE OF YOUR CHOOSING FROM OUR DELECTABLE OPTIONS