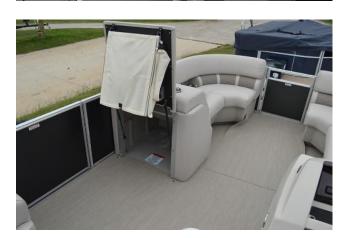

150 HP 4 STROKE 25 IN Yamaha Pre-Rig Porta Potti In-Floor Storage (3 Tube) Bimini Blue Ice LED Lighting Bennington Engraved Stainless Steel Cleat Illuminated Kicker Speaker Upgrade (4) Striker 4 Fish Graph (S/SX/SXP) Panel - Midnight black Crystal Cap (SX/G) Interior Accent - Driftwood Pillowtop Diamond Pressed Upholstery Upgrade (SXP Cruise) Canvas - Stainless Steel Rub Rail (22/25 G/S) Starboard Bow Cooler- Seagrass Slate Full Flooring (22/24) Privacy Chaise (74" SXP) Espresso Teak Battery - Single Switch Dock Lights in LED Stainless Housing (S) Ski Tow Bar - SPS (No Ext. Aft Deck) Adjustable Height Pedestal Helm Seat Sport Performance System - SPS w/Transom Fuel (Starboard Fill) Rail keeper