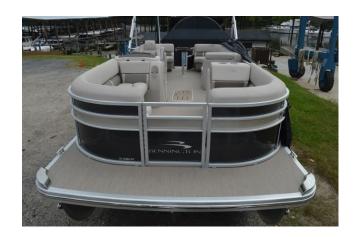

**Bennington 22 SSBXP** 

|          | Make       | Location                      | Length | Condition |
|----------|------------|-------------------------------|--------|-----------|
|          | Bennington | Woodbridge, VA, United States | 23 ft  | New       |
|          | Model      | Price                         | Price  |           |
| 22 CCDVD |            | <b>\$</b> 56 005              |        | 2010      |