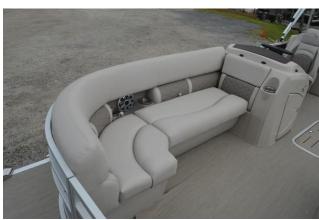

**Bennington 22 SSBXP** 

|          | Make       | Location                      | Length | Condition |
|----------|------------|-------------------------------|--------|-----------|
|          | Bennington | Woodbridge, VA, United States | 23 ft  | New       |
|          | Model      | Price                         | Price  |           |
| 22 CCDVD |            | <b>\$</b> 56 005              |        | 2010      |

150 HP 4 STROKE 25 IN Yamaha Pre-Rig Porta Potti In-Floor Storage (3 Tube) Bimini Blue Ice LED Lighting Bennington Engraved Stainless Steel Cleat Illuminated Kicker Speaker Upgrade (4) Striker 4 Fish Graph (S/SX/SXP) Panel - Midnight black Crystal Cap (SX/G) Interior Accent - Driftwood Pillowtop Diamond Pressed Upholstery Upgrade (SXP Cruise) Canvas - Stainless Steel Rub Rail (22/25 G/S) Starboard Bow Cooler- Seagrass Slate Full Flooring (22/24) Privacy Chaise (74" SXP) Espresso Teak Battery - Single Switch Dock Lights in LED Stainless Housing (S) Ski Tow Bar - SPS (No Ext. Aft Deck) Adjustable Height Pedestal Helm Seat Sport Performance System - SPS w/Transom Fuel (Starboard Fill) Rail keeper