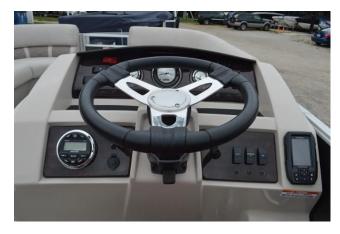

## **Propulsion**

Engine #1

Engine Make: YAMAHA Engine Model: F150XB

Primary Engines: Outboard-4S

Power: 150 hp

Propeller Type: 3 Blade

Propeller Material: Aluminum