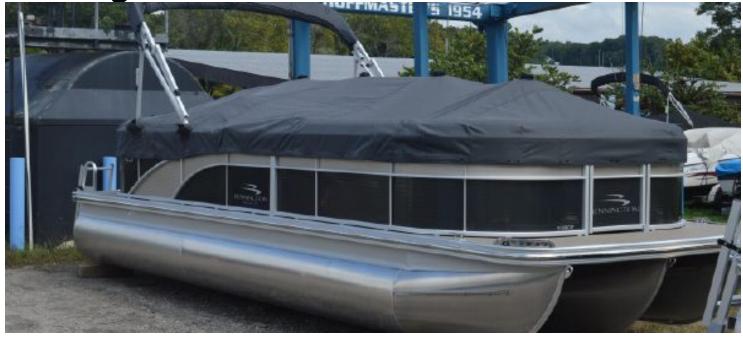

**Bennington 22 SSBXP** 

|          | Make       | Location                      | Length | Condition |
|----------|------------|-------------------------------|--------|-----------|
|          | Bennington | Woodbridge, VA, United States | 23 ft  | New       |
|          | Model      | Price                         | Price  |           |
| 22 CCDVD |            | <b>\$</b> 56 005              |        | 2010      |

150 HP 4 STROKE 25 IN Yamaha Pre-Rig Porta Potti In-Floor Storage (3 Tube) Bimini Blue Ice LED Lighting Bennington Engraved Stainless Steel Cleat Illuminated Kicker Speaker Upgrade (4) Striker 4 Fish Graph (S/SX/SXP) Panel - Midnight black Crystal Cap (SX/G) Interior Accent - Driftwood Pillowtop Diamond Pressed Upholstery Upgrade (SXP Cruise) Canvas - Stainless Steel Rub Rail (22/25 G/S) Starboard Bow Cooler- Seagrass Slate Full Flooring (22/24) Privacy Chaise (74" SXP) Espresso Teak Battery - Single Switch Dock Lights in LED Stainless Housing (S) Ski Tow Bar - SPS (No Ext. Aft Deck) Adjustable Height Pedestal Helm Seat Sport Performance System - SPS w/Transom Fuel (Starboard Fill) Rail keeper

## **Propulsion**

Engine #1

Engine Make: YAMAHA Engine Model: F150XB

Primary Engines: Outboard-4S

Power: 150 hp

Propeller Type: 3 Blade

Propeller Material: Aluminum