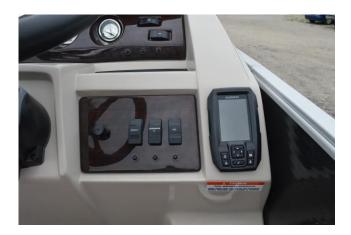

150 HP 4 STROKE 25 IN Yamaha Pre-Rig Porta Potti In-Floor Storage (3 Tube) Bimini Blue Ice LED Lighting Bennington Engraved Stainless Steel Cleat Illuminated Kicker Speaker Upgrade (4) Striker 4 Fish Graph (S/SX/SXP) Panel - Midnight black Crystal Cap (SX/G) Interior Accent - Driftwood Pillowtop Diamond Pressed Upholstery Upgrade (SXP Cruise) Canvas - Stainless Steel Rub Rail (22/25 G/S) Starboard Bow Cooler- Seagrass Slate Full Flooring (22/24) Privacy Chaise (74" SXP) Espresso Teak Battery - Single Switch Dock Lights in LED Stainless Housing (S) Ski Tow Bar - SPS (No Ext. Aft Deck) Adjustable Height Pedestal Helm Seat Sport Performance System - SPS w/Transom Fuel (Starboard Fill) Rail keeper