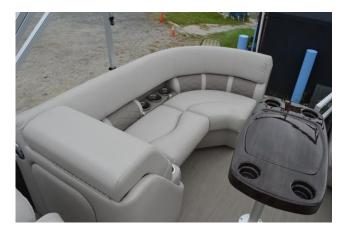

150 HP 4 STROKE 25 IN Yamaha Pre-Rig Porta Potti In-Floor Storage (3 Tube) Bimini Blue Ice LED Lighting Bennington Engraved Stainless Steel Cleat Illuminated Kicker Speaker Upgrade (4) Striker 4 Fish Graph (S/SX/SXP) Panel - Midnight black Crystal Cap (SX/G) Interior Accent - Driftwood Pillowtop Diamond Pressed Upholstery Upgrade (SXP Cruise) Canvas - Stainless Steel Rub Rail (22/25 G/S) Starboard Bow Cooler- Seagrass Slate Full Flooring (22/24) Privacy Chaise (74" SXP) Espresso Teak Battery - Single Switch Dock Lights in LED Stainless Housing (S) Ski Tow Bar - SPS (No Ext. Aft Deck) Adjustable Height Pedestal Helm Seat Sport Performance System - SPS w/Transom Fuel (Starboard Fill) Rail keeper