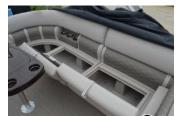

150 HP 4 STROKE 25 IN Yamaha Pre-Rig Porta Potti In-Floor Storage (3 Tube) Bimini Blue Ice LED Lighting Bennington Engraved Stainless Steel Cleat Illuminated Kicker Speaker Upgrade (4) Striker 4 Fish Graph (S/SX/SXP) Panel - Midnight black Crystal Cap (SX/G) Interior Accent - Driftwood Pillowtop Diamond Pressed Upholstery Upgrade (SXP Cruise) Canvas - Stainless Steel Rub Rail (22/25 G/S) Starboard Bow Cooler- Seagrass Slate Full Flooring (22/24) Privacy Chaise (74" SXP) Espresso Teak Battery - Single Switch Dock Lights in LED Stainless Housing (S) Ski Tow Bar - SPS (No Ext. Aft Deck) Adjustable Height Pedestal Helm Seat Sport Performance System - SPS w/Transom Fuel (Starboard Fill) Rail keeper