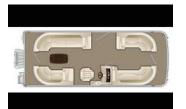

**Bennington 22 SSBXP** 











|          | Make       | Location                      | Length | Condition |
|----------|------------|-------------------------------|--------|-----------|
|          | Bennington | Woodbridge, VA, United States | 23 ft  | New       |
|          | Model      | Price                         | Price  |           |
| 22 CCDVD |            | <b>\$</b> 56 005              |        | 2010      |

150 HP 4 STROKE 25 IN Yamaha Pre-Rig Porta Potti In-Floor Storage (3 Tube) Bimini Blue Ice LED Lighting Bennington Engraved Stainless Steel Cleat Illuminated Kicker Speaker Upgrade (4) Striker 4 Fish Graph (S/SX/SXP) Panel - Midnight black Crystal Cap (SX/G) Interior Accent - Driftwood Pillowtop Diamond Pressed Upholstery Upgrade (SXP Cruise) Canvas - Stainless Steel Rub Rail (22/25 G/S) Starb