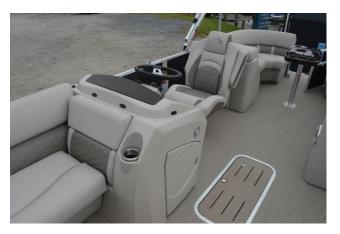

**Bennington 22 SSBXP** 

|          | Make       | Location                      | Length | Condition |
|----------|------------|-------------------------------|--------|-----------|
|          | Bennington | Woodbridge, VA, United States | 23 ft  | New       |
|          | Model      | Price                         | Price  |           |
| 22 CCDVD |            | <b>\$</b> 56 005              |        | 2010      |

150 HP 4 STROKE 25 IN Yamaha Pre-Rig Porta Potti In-Floor Storage (3 Tube) Bimini Blue Ice LED Lighting Bennington Engraved Stainless Steel Cleat Illuminated Kicker Speaker Upgrade (4) Striker 4 Fish Graph (S/SX/SXP) Panel - Midnight black Crystal Cap (SX/G) Interior Accent - Driftwood Pillowtop Diamond Pressed Upholstery Upgrade (SXP Cruise) Canvas - Stainless Steel Rub Rail (22/25 G/S) Starboard Bow Cooler- Seagrass Slate Full Flooring (22/24) Privacy Chaise (74" SXP) Espresso Teak Battery - Single Switch Dock Lights in LED Stainless Housing (S) Ski Tow Bar - SPS (No Ext. Aft Deck) Adjustable Height Pedestal Helm Seat Sport Performance System - SPS w/Transom Fuel (Starboard Fill) Rail keeper

## **Propulsion**

Engine #1

Engine Make: YAMAHA Engine Model: F150XB

Primary Engines: Outboard-4S

Power: 150 hp

Propeller Type: 3 Blade

Propeller Material: Aluminum