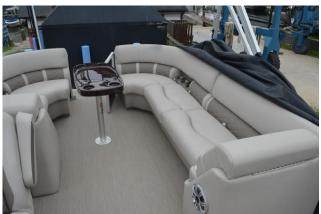

150 HP 4 STROKE 25 IN Yamaha Pre-Rig Porta Potti In-Floor Storage (3 Tube) Bimini Blue Ice LED Lighting Bennington Engraved Stainless Steel Cleat Illuminated Kicker Speaker Upgrade (4) Striker 4 Fish Graph (S/SX/SXP) Panel - Midnight black Crystal Cap (SX/G) Interior Accent - Driftwood Pillowtop Diamond Pressed Upholstery Upgrade (SXP Cruise) Canvas - Stainless Steel Rub Rail (22/25 G/S) Starboard Bow Cooler- Seagrass Slate Full Flooring (22/24) Privacy Chaise (74" SXP) Espresso Teak Battery - Single Switch Dock Lights in LED Stainless Housing (S) Ski Tow Bar - SPS (No Ext. Aft Deck) Adjustable Height Pedestal Helm Seat Sport Performance System - SPS w/Transom Fuel (Starboard Fill) Rail keeper