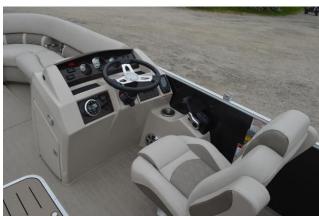

150 HP 4 STROKE 25 IN Yamaha Pre-Rig Porta Potti In-Floor Storage (3 Tube) Bimini Blue Ice LED Lighting Bennington Engraved Stainless Steel Cleat Illuminated Kicker Speaker Upgrade (4) Striker 4 Fish Graph (S/SX/SXP) Panel - Midnight black Crystal Cap (SX/G) Interior Accent - Driftwood Pillowtop Diamond Pressed Upholstery Upgrade (SXP Cruise) Canvas - Stainless Steel Rub Rail (22/25 G/S) Starboard Bow Cooler- Seagrass Slate Full Flooring (22/24) Privacy Chaise (74" SXP) Espresso Teak Battery - Single Switch Dock Lights in LED Stainless Housing (S) Ski Tow Bar - SPS (No Ext. Aft Deck) Adjustable Height Pedestal Helm Seat Sport Performance System - SPS w/Transom Fuel (Starboard Fill) Rail keeper