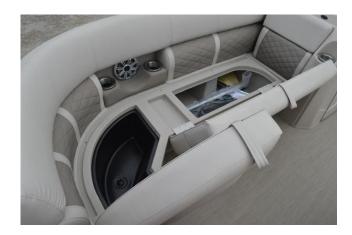

150 HP 4 STROKE 25 IN Yamaha Pre-Rig Porta Potti In-Floor Storage (3 Tube) Bimini Blue Ice LED Lighting Bennington Engraved Stainless Steel Cleat Illuminated Kicker Speaker Upgrade (4) Striker 4 Fish Graph (S/SX/SXP) Panel - Midnight black Crystal Cap (SX/G) Interior Accent - Driftwood Pillowtop Diamond Pressed Upholstery Upgrade (SXP Cruise) Canvas - Stainless Steel Rub Rail (22/25 G/S) Starboard Bow Cooler- Seagrass Slate Full Flooring (22/24) Privacy Chaise (74" SXP) Espresso Teak Battery - Single Switch Dock Lights in LED Stainless Housing (S) Ski Tow Bar - SPS (No Ext. Aft Deck) Adjustable Height Pedestal Helm Seat Sport Performance System - SPS w/Transom Fuel (Starboard Fill) Rail keeper