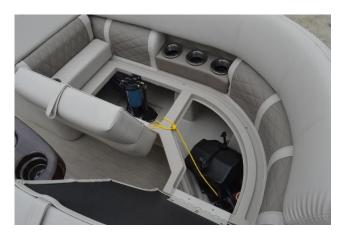

150 HP 4 STROKE 25 IN Yamaha Pre-Rig Porta Potti In-Floor Storage (3 Tube) Bimini Blue Ice LED Lighting Bennington Engraved Stainless Steel Cleat Illuminated Kicker Speaker Upgrade (4) Striker 4 Fish Graph (S/SX/SXP) Panel - Midnight black Crystal Cap (SX/G) Interior Accent - Driftwood Pillowtop Diamond Pressed Upholstery Upgrade (SXP Cruise) Canvas - Stainless Steel Rub Rail (22/25 G/S) Starboard Bow Cooler- Seagrass Slate Full Flooring (22/24) Privacy Chaise (74" SXP) Espresso Teak Battery - Single Switch Dock Lights in LED Stainless Housing (S) Ski Tow Bar - SPS (No Ext. Aft Deck) Adjustable Height Pedestal Helm Seat Sport Performance System - SPS w/Transom Fuel (Starboard Fill) Rail keeper