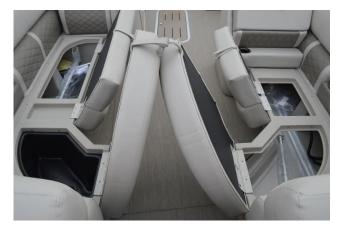

150 HP 4 STROKE 25 IN Yamaha Pre-Rig Porta Potti In-Floor Storage (3 Tube) Bimini Blue Ice LED Lighting Bennington Engraved Stainless Steel Cleat Illuminated Kicker Speaker Upgrade (4) Striker 4 Fish Graph (S/SX/SXP) Panel - Midnight black Crystal Cap (SX/G) Interior Accent - Driftwood Pillowtop Diamond Pressed Upholstery Upgrade (SXP Cruise) Canvas - Stainless Steel Rub Rail (22/25 G/S) Starboard Bow Cooler- Seagrass Slate Full Flooring (22/24) Privacy Chaise (74" SXP) Espresso Teak Battery - Single Switch Dock Lights in LED Stainless Housing (S) Ski Tow Bar - SPS (No Ext. Aft Deck) Adjustable Height Pedestal Helm Seat Sport Performance System - SPS w/Transom Fuel (Starboard Fill) Rail keeper