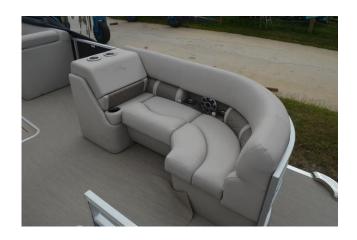

**Bennington 22 SSBXP** 

|          | Make       | Location                      | Length | Condition |
|----------|------------|-------------------------------|--------|-----------|
|          | Bennington | Woodbridge, VA, United States | 23 ft  | New       |
|          | Model      | Price                         | Price  |           |
| 22 CCDVD |            | <b>\$</b> 56 005              |        | 2010      |

150 HP 4 STROKE 25 IN Yamaha Pre-Rig Porta Potti In-Floor Storage (3 Tube) Bimini Blue Ice LED Lighting Bennington Engraved Stainless Steel Cleat Illuminated Kicker Speaker Upgrade (4) Striker 4 Fish Graph (S/SX/SXP) Panel - Midnight black Crystal Cap (SX/G) Interior Accent - Driftwood Pillowtop Diamond Pressed Upholstery Upgrade (SXP Cruise) Canvas - Stainless Steel Rub Rail (22/25 G/S) Starboard Bow Cooler- Seagrass Slate Full Flooring (22/24) Privacy Chaise (74" SXP) Espresso Teak Battery - Single Switch Dock Lights in LED Stainless Housing (S) Ski Tow Bar - SPS (No Ext. Aft Deck) Adjustable Height Pedestal Helm Seat Sport Performance System - SPS w/Transom Fuel (Starboard Fill) Rail keeper