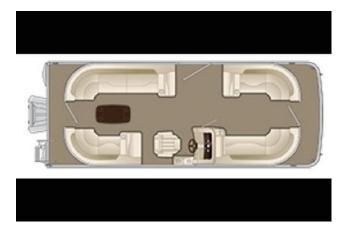

Teak Battery - Single Switch Dock Lights in LED Stainless Housing (S) Ski Tow Bar - SPS (No Ext. Aft Deck) Adjustable Height Pedestal Helm Seat Sport Performance System - SPS w/Transom Fuel (Starboard Fill) Rail keeper

## Measurements

## **Propulsion**

Engine #1

Engine Make: YAMAHA Engine Model: F150XB

Primary Engines: Outboard-4S

Power: 150 hp

Propeller Type: 3 Blade

Propeller Material: Aluminum

## **Disclaimer**

The Company offers the details of this vessel in good faith but cannot guarantee or warrant the accuracy of this information nor warrant the condition of the vessel. A buyer should instruct his agents, or his surveyors, to investigate such details as the buyer desires validated. This vessel is offered subject to prior sale, price change, or withdrawal without notice.