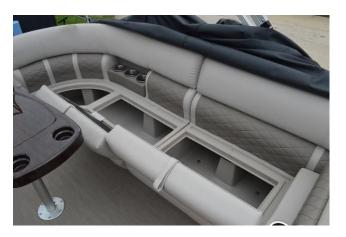

150 HP 4 STROKE 25 IN Yamaha Pre-Rig Porta Potti In-Floor Storage (3 Tube) Bimini Blue Ice LED Lighting Bennington Engraved Stainless Steel Cleat Illuminated Kicker Speaker Upgrade (4) Striker 4 Fish Graph (S/SX/SXP) Panel - Midnight black Crystal Cap (SX/G) Interior Accent - Driftwood Pillowtop Diamond Pressed Upholstery Upgrade (SXP Cruise) Canvas - Stainless Steel Rub Rail (22/25 G/S) Starboard Bow Cooler- Seagrass Slate Full Flooring (22/24) Privacy Chaise (74" SXP) Espresso Teak Battery - Single Switch Dock Lights in LED Stainless Housing (S) Ski Tow Bar - SPS (No Ext. Aft Deck) Adjustable Height Pedestal Helm Seat Sport Performance System - SPS w/Transom Fuel (Starboard Fill) Rail keeper