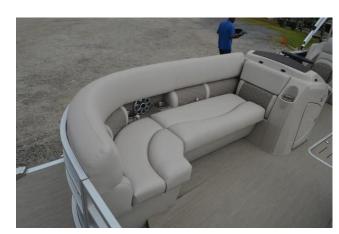

**Bennington 22 SSBXP** 

|          | Make       | Location                      | Length | Condition |
|----------|------------|-------------------------------|--------|-----------|
|          | Bennington | Woodbridge, VA, United States | 23 ft  | New       |
|          | Model      | Price                         | Price  |           |
| 22 CCDVD |            | <b>\$</b> 56 005              |        | 2010      |

150 HP 4 STROKE 25 IN Yamaha Pre-Rig Porta Potti In-Floor Storage (3 Tube) Bimini Blue Ice LED Lighting Bennington Engraved Stainless Steel Cleat Illuminated Kicker Speaker Upgrade (4) Striker 4 Fish Graph (S/SX/SXP) Panel - Midnight black Crystal Cap (SX/G) Interior Accent - Driftwood Pillowtop Diamond Pressed Upholstery Upgrade (SXP Cruise) Canvas - Stainless Steel Rub Rail (22/25 G/S) Starboard Bow Cooler- Seagrass Slate Full Flooring (22/24) Privacy Chaise (74" SXP) Espresso Teak Battery - Single Switch Dock Lights in LED Stainless Housing (S) Ski Tow Bar - SPS (No Ext. Aft Deck) Adjustable Height Pedestal Helm Seat Sport Performance System - SPS w/Transom Fuel (Starboard Fill) Rail keeper