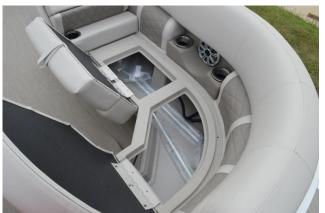

150 HP 4 STROKE 25 IN Yamaha Pre-Rig Porta Potti In-Floor Storage (3 Tube) Bimini Blue Ice LED Lighting Bennington Engraved Stainless Steel Cleat Illuminated Kicker Speaker Upgrade (4) Striker 4 Fish Graph (S/SX/SXP) Panel - Midnight black Crystal Cap (SX/G) Interior Accent - Driftwood Pillowtop Diamond Pressed Upholstery Upgrade (SXP Cruise) Canvas - Stainless Steel Rub Rail (22/25 G/S) Starboard Bow Cooler- Seagrass Slate Full Flooring (22/24) Privacy Chaise (74" SXP) Espresso Teak Battery - Single Switch Dock Lights in LED Stainless Housing (S) Ski Tow Bar - SPS (No Ext. Aft Deck) Adjustable Height Pedestal Helm Seat Sport Performance System - SPS w/Transom Fuel (Starboard Fill) Rail keeper