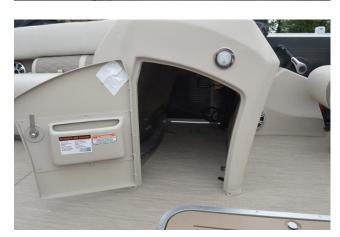

150 HP 4 STROKE 25 IN Yamaha Pre-Rig Porta Potti In-Floor Storage (3 Tube) Bimini Blue Ice LED Lighting Bennington Engraved Stainless Steel Cleat Illuminated Kicker Speaker Upgrade (4) Striker 4 Fish Graph (S/SX/SXP) Panel - Midnight black Crystal Cap (SX/G) Interior Accent - Driftwood Pillowtop Diamond Pressed Upholstery Upgrade (SXP Cruise) Canvas - Stainless Steel Rub Rail (22/25 G/S) Starboard Bow Cooler- Seagrass Slate Full Flooring (22/24) Privacy Chaise (74" SXP) Espresso Teak Battery - Single Switch Dock Lights in LED Stainless Housing (S) Ski Tow Bar - SPS (No Ext. Aft Deck) Adjustable Height Pedestal Helm Seat Sport Performance System - SPS w/Transom Fuel (Starboard Fill) Rail keeper