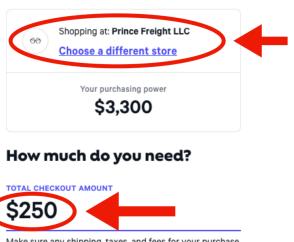

#### <u>Step #3</u>

Once completed and approved, you will be able to see your spending limit or "Purchasing Power" with affirm on the main page as shown here:

| affirm                                                    | Deals | Manage | Money                  | Card          |   | D Browser extension | on MP |  |  |  |  |
|-----------------------------------------------------------|-------|--------|------------------------|---------------|---|---------------------|-------|--|--|--|--|
| your purchasing power with Affirm is \$3,300 <sup>©</sup> |       |        |                        |               |   |                     |       |  |  |  |  |
|                                                           |       |        | STORES<br>Where are yo | rou shopping? | ٩ |                     |       |  |  |  |  |
|                                                           |       |        |                        |               |   |                     |       |  |  |  |  |

### It will prompt you to choose or manually input our company name (Prince Freight LLC)

#### Once entered, under "Total Checkout Amount", enter the cost of your shipment. \*Be sure to include any taxes, fees, accessorials, tip, etc