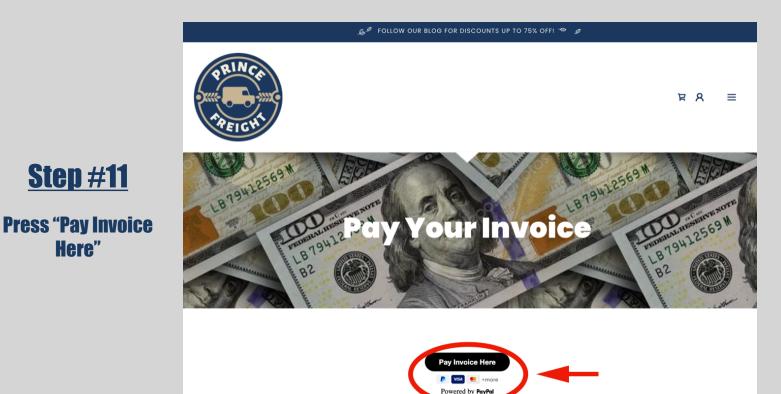

#### **Step #10**

Visit: princefreightllc.com

**On the home screen.** press the "Pay Over Time -Affirm" button.

\*This page can also be reached by pressing the menu (3 lines) in the top right corner, and selecting "Pay Your **Invoice**"