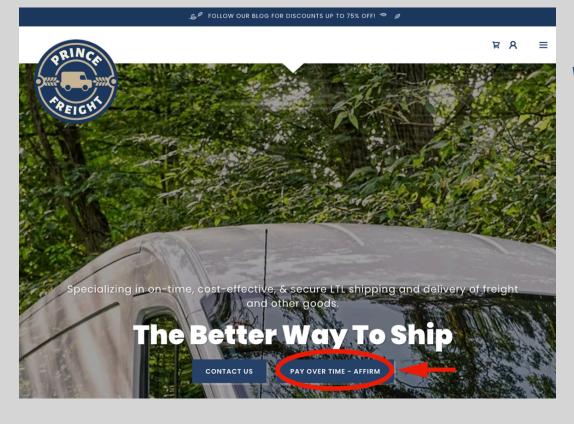

#### **Step #10**

Visit: princefreightllc.com

**On the home screen.** press the "Pay Over Time -Affirm" button.

\*This page can also be reached by pressing the menu (3 lines) in the top right corner, and selecting "Pay Your **Invoice**"