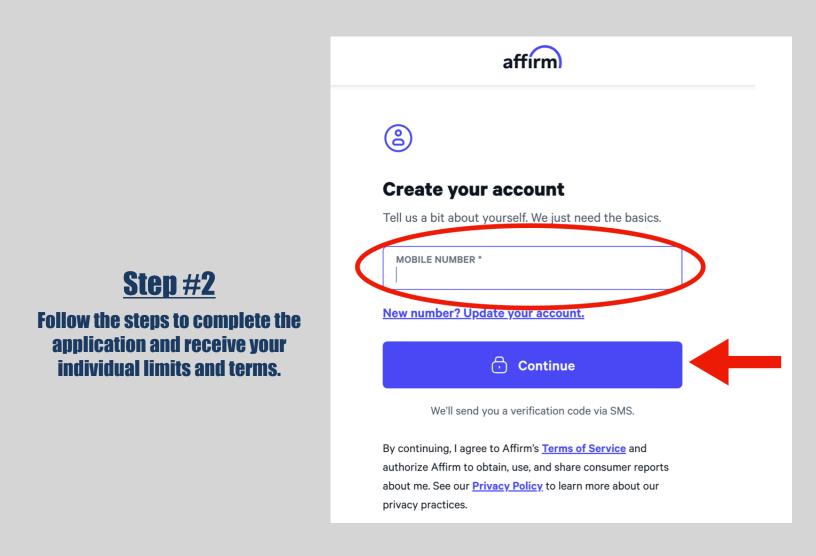

# affirm

You will need to apply to use their services on their website. Once approved, you can request a digital card number that can be used to pay for our services and more!