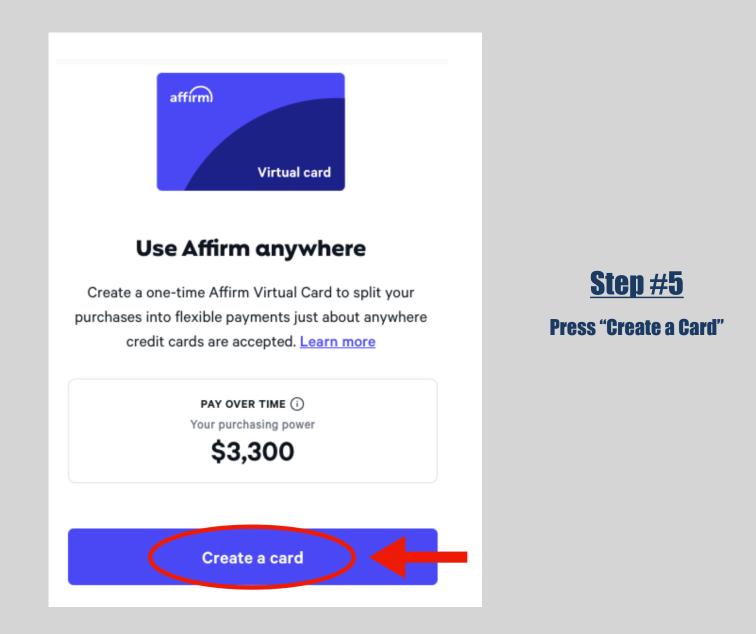

| Card          |   | D Browser extension | on MP |  |  |  |  |
|-----------------------------------------------------------|-------|--------|------------------------|---------------|---|---------------------|-------|--|--|--|--|
| your purchasing power with Affirm is \$3,300 <sup>©</sup> |       |        |                        |               |   |                     |       |  |  |  |  |
|                                                           |       |        | STORES<br>Where are yo | rou shopping? | ٩ |                     |       |  |  |  |  |
|                                                           |       |        |                        |               |   |                     |       |  |  |  |  |

#### <u>Step #4</u>

At the top of the page, press "Card":





#### Get an Affirm virtual card

#### <u>Step #6</u>

### It will prompt you to choose or manually input our company name (Prince Freight LLC)

#### Once entered, under "Total Checkout Amount", enter the cost of your shipment. \*Be sure to include any taxes, fees, accessorials, tip, etc

#### Next, choose "Go To Payment Plans"

#### \*This does NOT yet finalize your payment.



Make sure any shipping, taxes, and fees for your purchase are included in the total. Get as close as possible for an accurate payment plan. You will only owe the amount you spend, plus any accrued interest. Any unused money will be returned after **21+ days**.



| ~       |                                                         |          |
|---------|---------------------------------------------------------|---