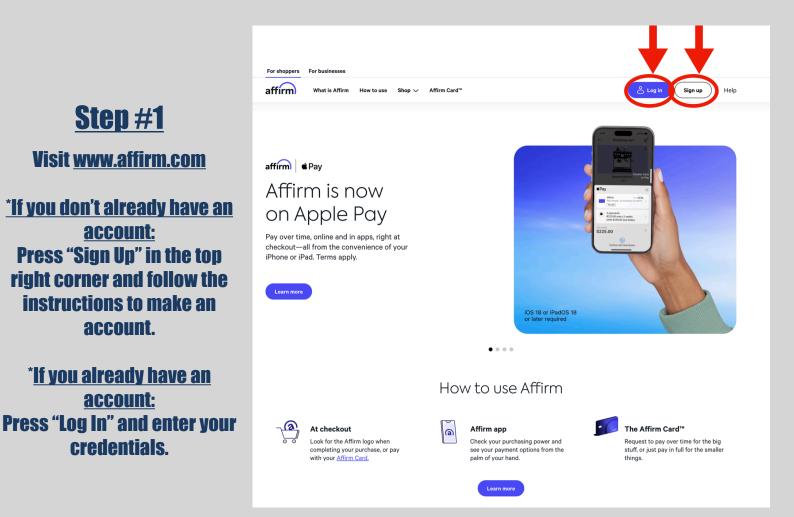

# How to Pay-Later on Your Shipment with Affirm!

Affirm is a buy now, pay later service that allows consumers to purchase goods and services without hidden fees or late payments on micro-loans for various transactions.

# affirm

You will need to apply to use their services on their website. Once approved, you can request a digital card number that can be used to pay for our services and more!