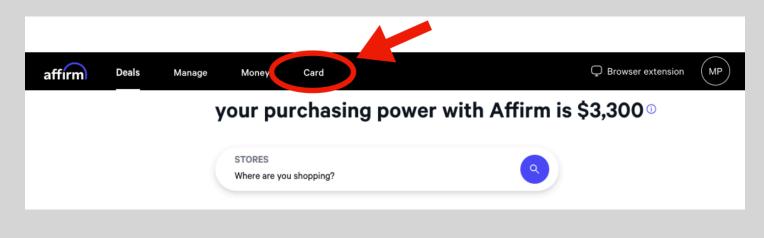

#### <u>Step #3</u>

Once completed and approved, you will be able to see your spending limit or "Purchasing Power" with affirm on the main page as shown here:

| affirm                                                    | Deals | Manage | Money                  | Card          |   | D Browser extension | on MP |  |  |  |  |
|-----------------------------------------------------------|-------|--------|------------------------|---------------|---|---------------------|-------|--|--|--|--|
| your purchasing power with Affirm is \$3,300 <sup>©</sup> |       |        |                        |               |   |                     |       |  |  |  |  |
|                                                           |       |        | STORES<br>Where are yo | rou shopping? | ٩ |                     |       |  |  |  |  |
|                                                           |       |        |                        |               |   |                     |       |  |  |  |  |

#### <u>Step #4</u>

At the top of the page, press "Card":