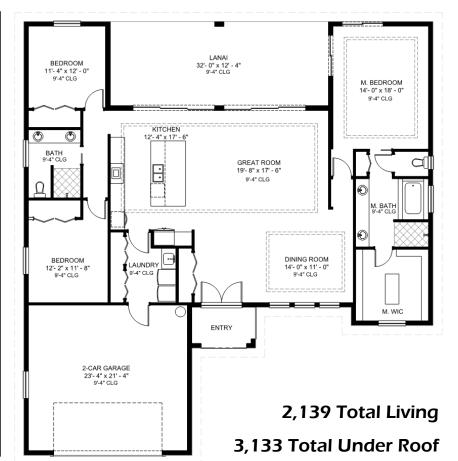

## LA COSTA

3-Bedroom, 2-Bathroom 2-Car Garage

- \* Large Lanai
- \* Generous Master Closet
- \* Open Floor Plan
- \* Granite Kitchen Countertops
- \* SS DW, Range, Microwave
- \* Tray Ceilings

FOR ALL INFORMATION RELEVANT TO THIS AND OTHER DEVELOPMENTS. PLEASE CONTACT SIGNATURE ONE HOMES.

T: 386-334-9280 E: felix@signatureonehomes.com www.SignatureOneHomes.com

SIGNATURE ONE HOMES, CORP-ALL RIGHTS RESERVED, ALL ELEVATIONS AND FLOOR PLANS ARE THE EXCLUSIVE PROPERTY OF SIGNATURE ONE HOMES, CORP. AND MAY NOT BE COPIED OR DUPLICATED WITHOUT WRITTEN PERMISSION. SIGNATURE ONE HOMES, CORP. RESERVES THE RIGHT TO MODIFY PLANS, ALTER SPECIFICATIONS AND CHANGE DIMENSIONS WITHOUT CONSENT OR NOTICE TO THE BUYER. ALL DIMENSIONS ARE APPROXIMATE. ARTIST RENDERINGS ARE VISUAL DEPICTIONS AND MAY VARY FROM ACTUAL CONSTRUCTION. CRC 1332175