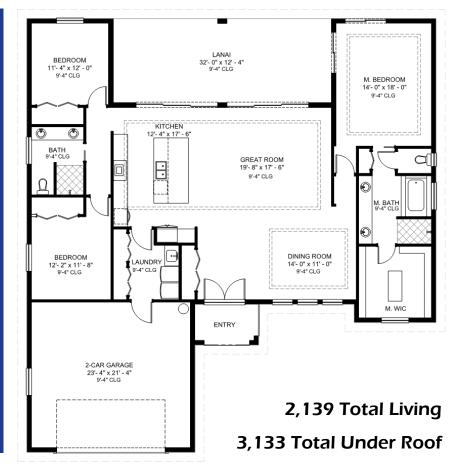

## LA COSTA

3-Bedroom, 2-Bathroom 2-Car Garage

- \* Large Lanai
- \* Generous Master Closet
- \* Open Floor Plan
- \* Granite Kitchen Countertops
- \* SS DW, Range, Microwave
- \* Tray Ceilings

FOR ALL INFORMATION RELEVANT TO THIS AND OTHER DEVELOPMENTS. PLEASE CONTACT SIGNATURE ONE HOMES.

T: 386-334-9280 E: felix@signatureonehomes.com www.SignatureOneHomes.com

SIGNATURE ONE HOMES, CORP-ALL RIGHTS RESERVED, ALL ELEVATIONS AND FLOOR PLANS ARE THE EXCLUSIVE PROPERTY OF SIGNATURE ONE HOMES, CORP. AND MAY NOT BE COPIED OR DUPLICATED WITHOUT WRITTEN PERMISSION. SIGNATURE ONE HOMES, CORP. RESERVES THE RIGHT TO MODIFY PLANS, ALTER SPECIFICATIONS AND CHANGE DIMENSIONS WITHOUT CONSENT OR NOTICE TO THE BUYER. ALL DIMENSIONS ARE APPROXIMATE. ARTIST RENDERINGS ARE VISUAL DEPICTIONS AND MAY VARY FROM ACTUAL CONSTRUCTION. CRC 1332175