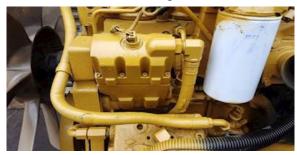

## IFS Kit Compatibility

The newer style HEUI pump shown below has a short steel jumper tubing from the HUEI pump outletto the cylinder head port. Once this tubing is removed with a 13/16" wrench the connections of our hose sets are simple to install.

The photo below shows the connection points. Lower hose shown is the HEUI outlet and connects to the filter inlet. The top hose connects to the head port from the filter outlet.

The older style HEUI shown below has variations of the high pressure tubing. However, our research has found the fittings are the same as the newer generation.