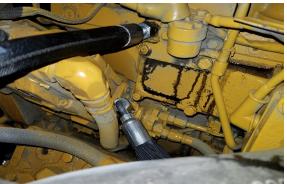

The photo below shows the connection points. Lower hose shown is the HEUI outlet and connects to the filter inlet. The top hose connects to the head port from the filter outlet.

The older style HEUI shown below has variations of the high pressure tubing. However, our research has found the fittings are the same as the newer generation.