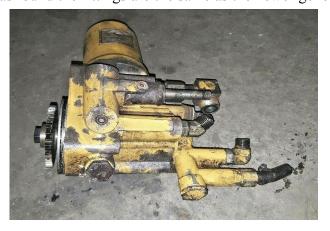

The photo below shows the connection points. Lower hose shown is the HEUI outlet and connects to the filter inlet. The top hose connects to the head port from the filter outlet.

The older style HEUI shown below has variations of the high pressure tubing. However, our research has found the fittings are the same as the newer generation.