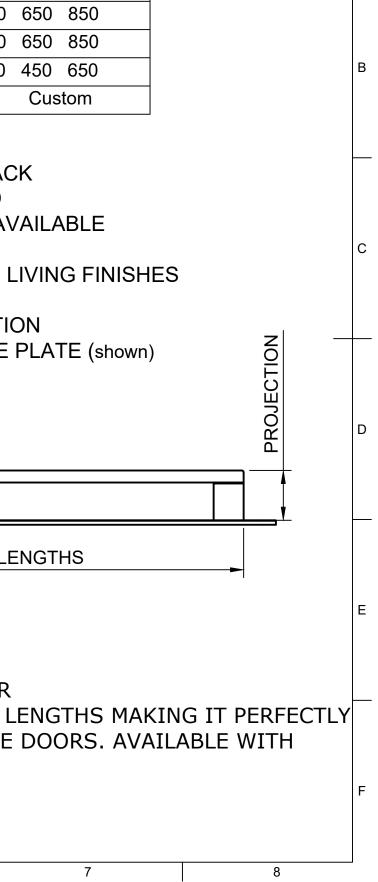

| F | 1 | 2 | 3 | 4 | 5                                                       | 6                                                 |            | 7          |
|---|---|---|---|---|---------------------------------------------------------|---------------------------------------------------|------------|------------|
| А |   |   |   |   |                                                         |                                                   |            |            |
|   |   |   |   |   |                                                         | CUTLER ROUND                                      |            |            |
|   |   |   |   |   | WIDTHS                                                  | PROJECTION                                        |            | GTHS       |
|   |   |   |   |   | 38.1                                                    | 52.5                                              | 450 650    |            |
|   |   |   |   |   | 31.75                                                   | 52.5                                              | 450 650    | 850        |
| в |   |   |   |   | 25.4                                                    | 52.5                                              | 350 450    | 650        |
|   |   |   |   |   | Custom                                                  | Custom                                            | Cu         | stom       |
|   |   |   |   |   | FIXING OP                                               | TIONS: FACE FIX<br>BACK TO<br>BACK FIX<br>GLASS K | ) BACK     | ABLE       |
| С |   |   |   |   | FINISHES:                                               | ALL SIX1                                          | TA'S LIVIN | IG FINISHE |
|   | _ |   |   |   | OPTIONS:                                                |                                                   |            | TE (shown) |
| D |   |   |   | _ | END POST                                                |                                                   |            |            |
| _ |   |   |   |   | WIDTHS                                                  |                                                   | LENGT      | THS        |
| E |   |   |   |   |                                                         |                                                   |            |            |
| F |   |   |   | S | VITH IT'S SLEEK L<br>SUITED TO LARGE<br>ADDITIONAL BASE | MODERN ENTRA                                      | GER LENG   |            |
|   |   |   |   |   | 1                                                       |                                                   |            |            |
| L | 1 | 2 | 3 | 4 | 5                                                       | 6                                                 |            | 7          |