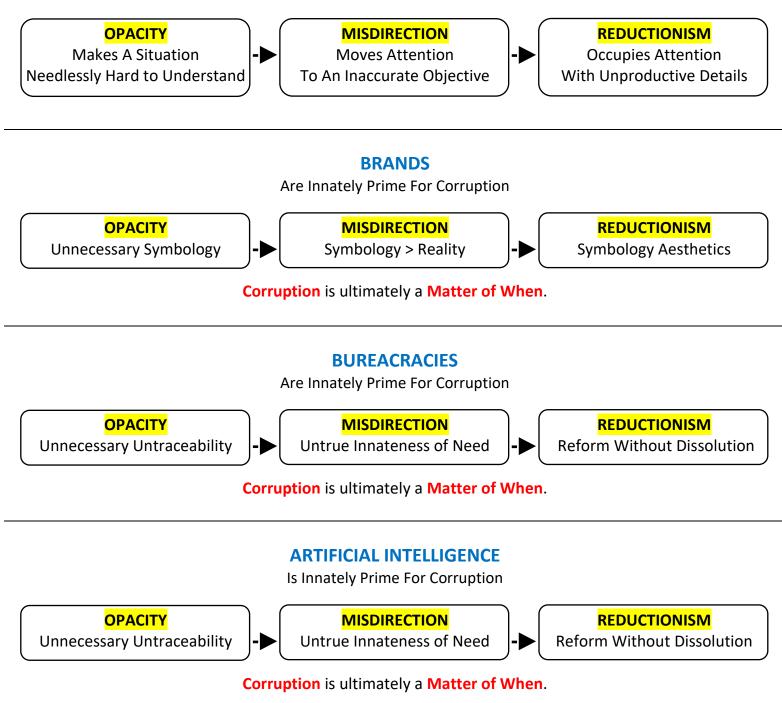

### **Brainwashing Utilizes Opacity and Reductionism.**

Opacity

makes a situation needlessly difficult to understand.

> Reductionism then focuses attention

on solving the wrong problem.

#### **Opacity Obscures Accuracy**.

**Reduction** then **Emphasizes Precision** in solving the wrong problem.

In the absence of Courage to Stand for Clarity and Accuracy Brainwashing Can Be Amplified and Enforced through Cultural Conditioning.