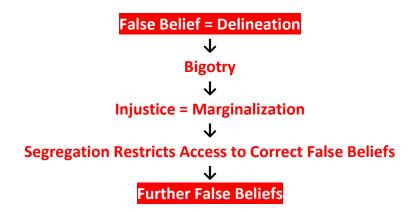

### **Corruption Prefers Complacency Over Malice.**

If a Single Corrupt General points A Million Purehearted Troops in the Wrong Direction, then with Extremely Passionate Bravery, Faithfulness, and Valor, the troops can innocently manage to successfully destroy their own civilization.

> Corruption does not require widespread malice. Corruption only requires complacency.

Corruption Prefers Complacency Over Malice, because then there are no secrets to spill.

Malice is Explicit, and Easy to Stop. Complacency is Implicit, and Challenging to Uproot.

### **Brainwashing Utilizes Opacity and Reductionism.**

Opacity

makes a situation needlessly difficult to understand.

> Reductionism then focuses attention

on solving the wrong problem.