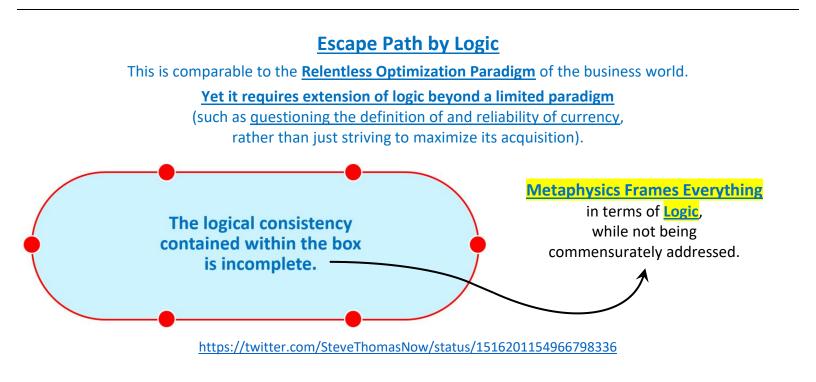

#### The metaphysical realm is conclusively real. It is far more powerful than the balance of reality. It frames reality.

Widespread brainwashing is keeping metaphysics relegated to the periphery of cultural attention.