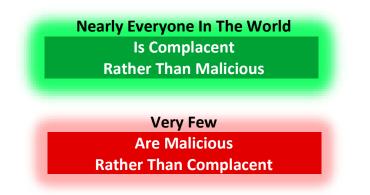

### **Corruption Prefers Complacency Over Malice.**

If a Single Corrupt General points A Million Purehearted Troops in the Wrong Direction, then with Extremely Passionate Bravery, Faithfulness, and Valor, the troops can innocently manage to successfully destroy their own civilization.

> Corruption does not require widespread malice. Corruption only requires complacency.

Corruption Prefers Complacency Over Malice, because then there are no secrets to spill.

Malice is Explicit, and Easy to Stop. Complacency is Implicit, and Challenging to Uproot.