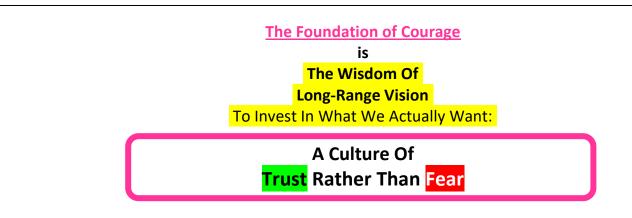

> The solution to complacency is Passion for Truth, Wherever It Leads.

The solution to complacency is Individual Open-Mindedness (Input) and Courage (Output).

#### **Opacity Obscures Accuracy**.

**Reduction** then **Emphasizes Precision** in solving the wrong problem.

In the absence of Courage to Stand for Clarity and Accuracy Brainwashing Can Be Amplified and Enforced through Cultural Conditioning.