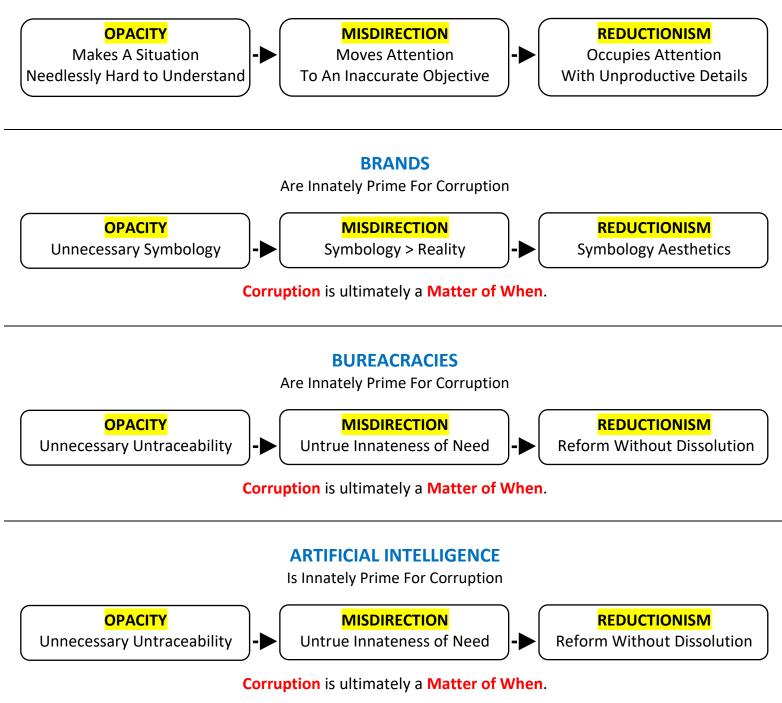

### **Brainwashing Utilizes Opacity and Reductionism.**

Opacity

makes a situation needlessly difficult to understand.

> Reductionism then focuses attention

on solving the wrong problem.

#### **Opacity Obscures Accuracy**.

**Reduction** then **Emphasizes Precision** in solving the wrong problem.

In the absence of Courage to Stand for Clarity and Accuracy Brainwashing Can Be Amplified and Enforced through Cultural Conditioning.

Productive Arenas for Clarity and Accuracy include Simple, Isolated, Intuitive, Early-Stage, Self-Evident Operations.

- Intuitions in Cherishment, Love, Care, Hopes, Dreams, and Unconditional Support for Newborns.
- Big-Picture, Long-Range, Heart-Led, Trust-Based Giving Values Imparted to Young Children.
- Effective Kindergarten Cultures, Using Consensual Motivation Rather Than Force, Laws, or Details.
- Situation-Specific, Heartfelt Compassion, Unconditional Love, Sharing, Understanding, and Growth.
- Crisis Resolutions with No Residual Adversity, and Instead Deep Mutual Appreciation for Togetherness.
- Cultures Characterized by Unbounded Inclusion and Productive Harmony.
- Consistent, Established, Sustainable Wisdom of Historically-Standard Indigenous (Stateless) Societies.