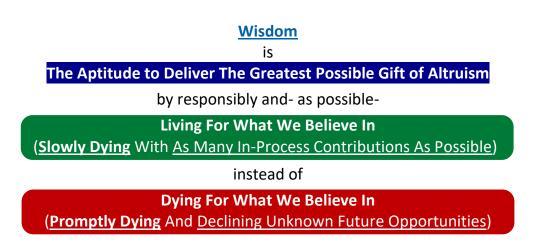

se) innately involves <u>discernment</u>.

- If <u>No Threshold</u> Were Appropriate: Reality would collapse into a contest of martyrdom.
  - Good judgment would involve sacrificing a microbe **<u>if necessary</u>** in order to save a horse.
  - If there were no tolerance for the (scale-affiliated) triage necessitated by the imperfections innate to a dynamic reality, then consciousness (including all souls, whether in forms of life or matter) would refuse to exist. Yet we reside within a conscious reality.
- If <u>Innate Acceptability</u> Were Appropriate: Such control would violate the sanctity of conscience. (Integrity to individual conscience is the only way that a soul can exemplify virtue to the full depth of its spiritual understanding.)

#### In regard to the subject of martyrdom:



Life is the process of most slowly and wisely dying.

### As We Wisely, Courageously, Compassionately Love Angels, We Ascend Our Capabilities of Becoming Angels Ourselves.

Everything happening around us is ultimately taking place with at least the tacit approval of angels (higher-density souls).

Within a limited- and correspondingly deceptive and false- context, angels could be blamed for everything that we dislike.

This Would Be Unfair To The Angels.

- <u>The existence of higher-density souls is</u> an innate attribute of the Universe, <u>not a liability of higher-density souls.</u>
- Higher-density souls <u>more intensely understand our suffering</u> than we do. With clearer access to the big picture, <u>it is tolerated only to allow greater long-range good</u>.
- Souls exist can s