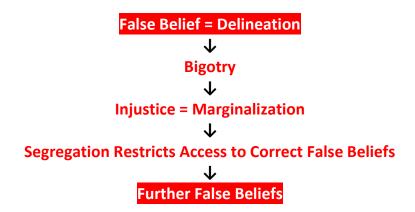

### **Corruption Prefers Complacency Over Malice.**

If a Single Corrupt General points A Million Purehearted Troops in the Wrong Direction, then with Extremely Passionate Bravery, Faithfulness, and Valor, the troops can innocently manage to successfully destroy their own civilization.

The issue is moreso **The Microcosm (The Troop)** than **The Macrocosm (The General)**, as the microcosm offers the most opportunities for recovery.

> Refusal to individually engage in Big Picture Thinking (Attunement to Accuracy) cannot be recovered by Extra Small-Scale Diligence (Attunement to Precision).

In other words, twice as much ammunition does not make a gun point in the right direction. (If anything, it makes the gun even easier to use, relative to diplomacy.)

A perfectly-tuned engine does not keep a blind driver from flying over a cliff. (If anything, it makes the disaster happen sooner.)

> Corruption does not require widespread malice. Corruption only requires complacency.

Corruption Prefers Complacency Over Malice, because then there are no secrets to spill.

Malice is Explicit, and Easy to Stop. Complacency is Implicit, and Challenging to Uproot.

> The solution to complacency is Passion for Truth, Wherever It Leads.

The solution to complacency is Individual Open-Mindedness (Input) and Courage (Output).