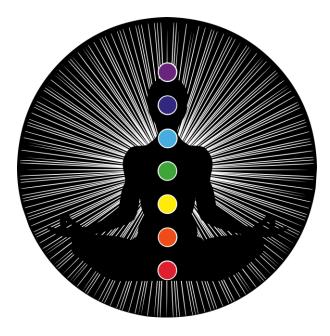

Correlating in an upward direction with the color-coded progression of the **Spiritual Density** table, the body has 7 principal energy centers known as **Chakras**.

| Chakra        | Location      | Focus       |  |
|---------------|---------------|-------------|--|
| Crown         | Top of Head   | Higher Self |  |
| Third-Eye     | Forehead      | Intuition   |  |
| Throat        | Throat        | Integrity   |  |
| Heart         | Heart         | Love        |  |
| Solar Plexus  | Above Navel   | Personality |  |
| Sacral Plexus | Below Navel   | Confidence  |  |
| Root          | Base of Spine | Security    |  |

Based Upon

- "Complete Reiki" (<u>https://amzn.to/36mx7KD</u>)
- "Chakra Healing" (<u>https://amzn.to/3LaDnnl</u>)