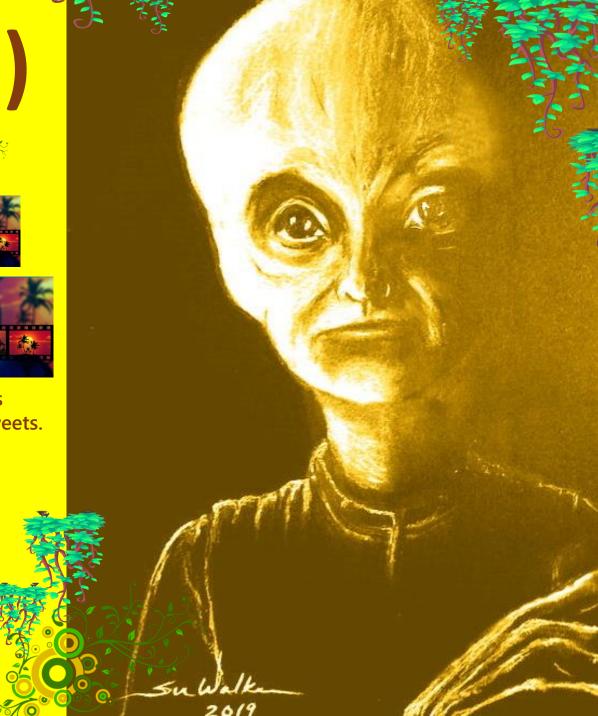

## Nhwl (Nah-Wall)

Second in Command at Station
Liaison Trainer
P'nti Man

- Can be very stern.
- Does temporary tattoo art as a hobby.

Click the stars for the original tweets.

"We remind you that we expect polite, mature, and honest discourse on our Twitter page."

"It is considered prejudicial to see only the color of an individual's skin instead of the person."