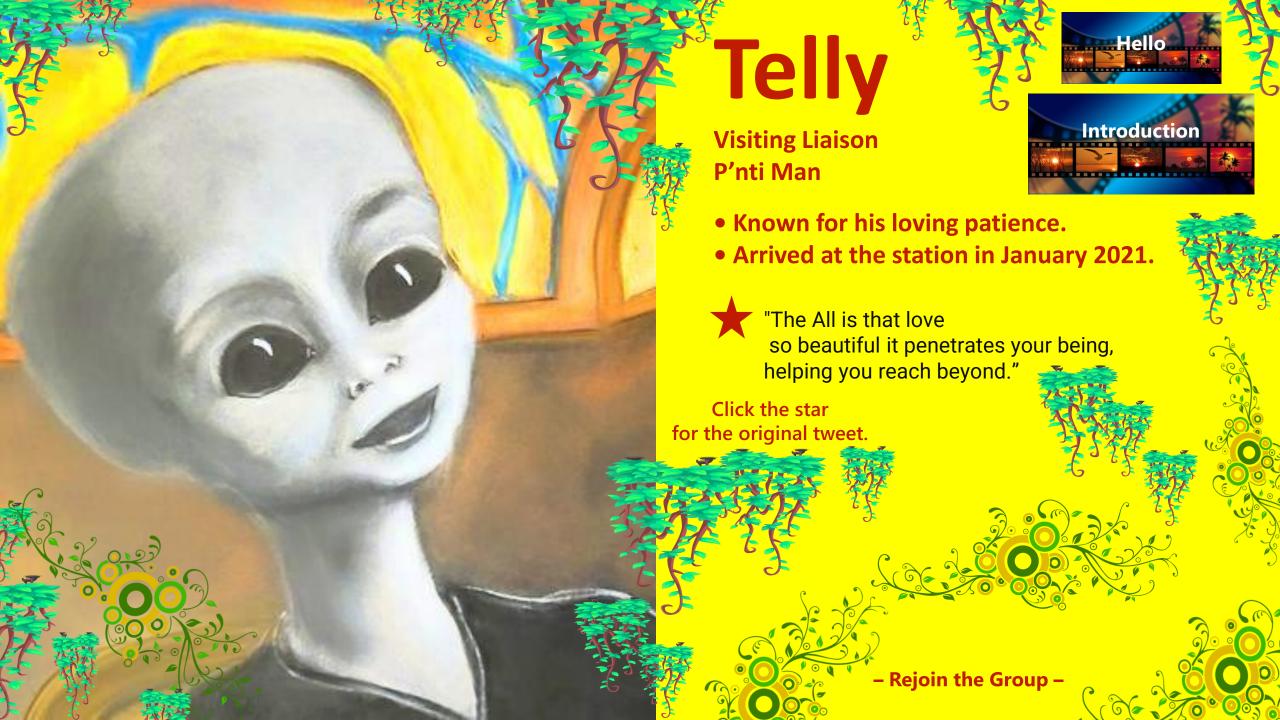

# Tht (Thought)

**Chief of Security** 

 Enjoys playing giant drums, and runs an obstacle course daily.

Rescued a lonely kitten named Lost.

As you spend time in meditation, you naturally develop a stronger connection