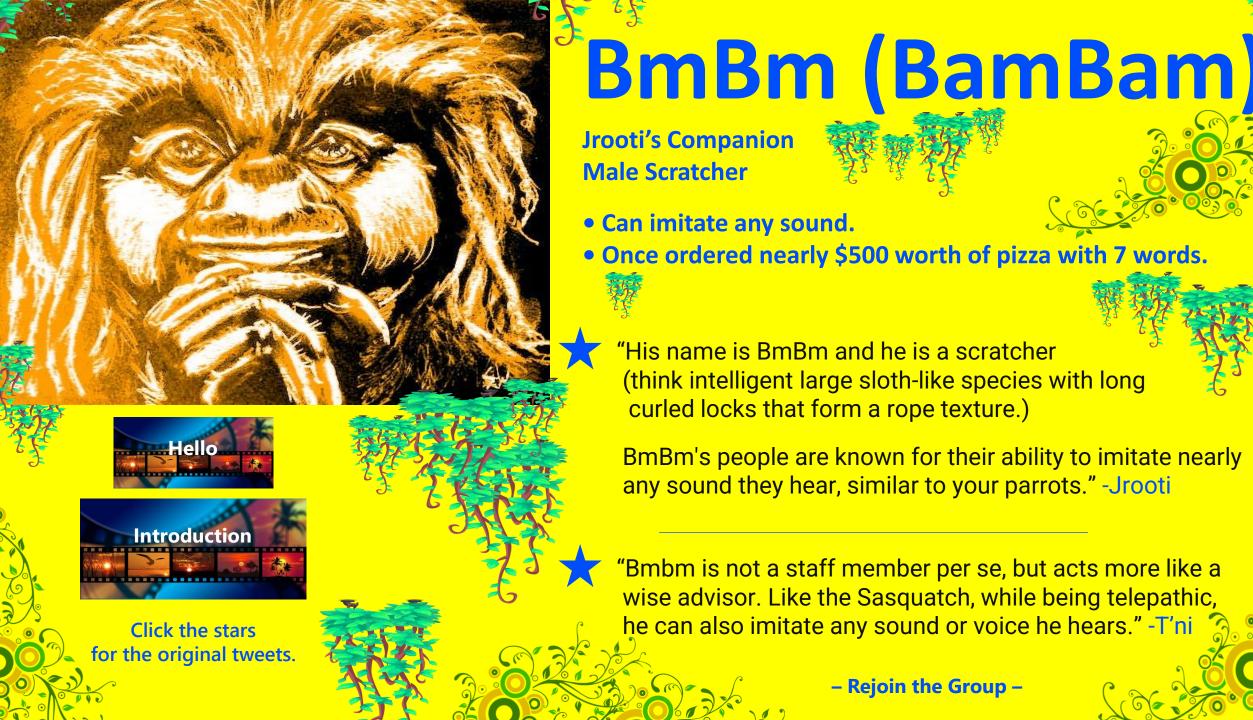

"Appreciating your beautiful blue planet is an excellent thank you. Tk tk."

— Rejoin the Group —

**Jrooti** 

Lead Information Desk Trainer
P'nti Woman

- Known for her graciousness.
- Enjoys practicing our dances, and flykiting in the Amazon.

"Love. Friendship. Joy. Laughter.
You know...the most important stuff."

"At the end of life, in your last moments, will you look back to cherish the things that you have proved, or the memories of people and events you had the strongest emotional ties with? Is logic more important in life than love? It takes them both."