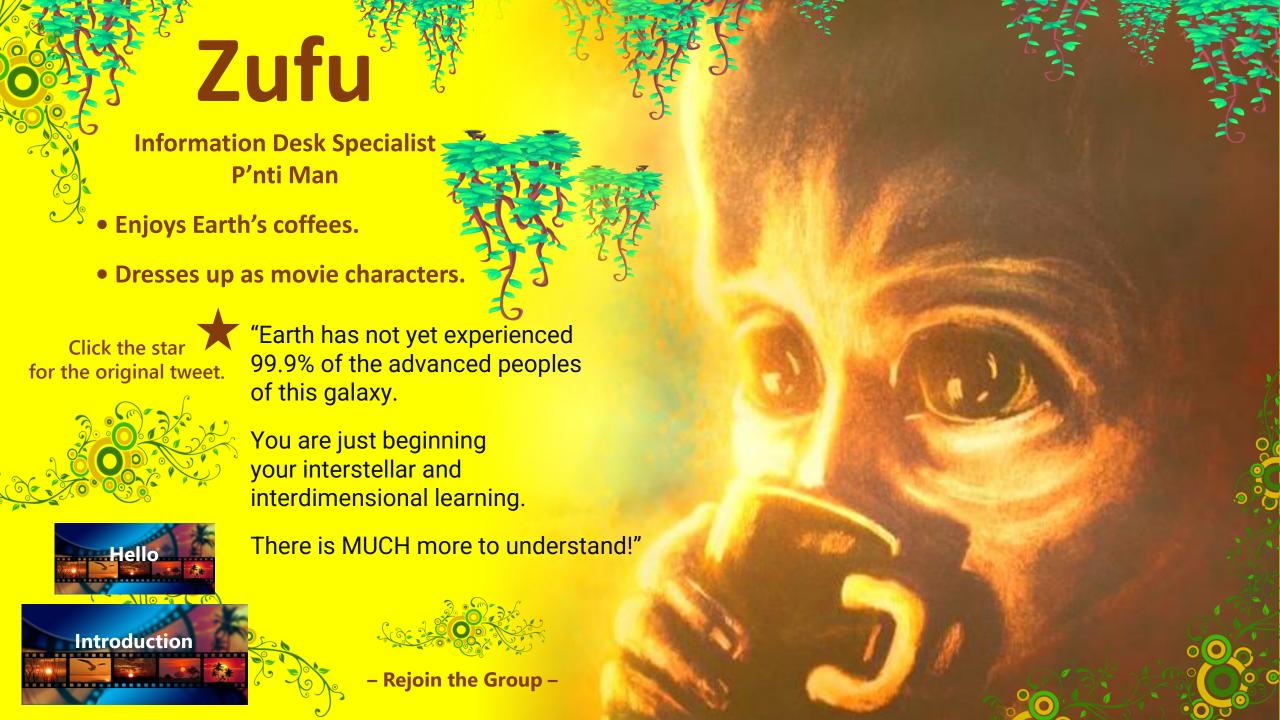

### Yrt (Yart)

Click the stars for the original tweets.

Planetary Entomologist (Insect Specialist)
P'nti Man

- Favorite insects are butterflies and lightning bugs.
- Intensely advises against insect extinction and ecosystem collapse.

"The average Earth Human pays 0 attention to the insects REQUIRED to create the food you consume or that they are quickly becoming extinct."

"Perhaps you can persuade friends to take this idea of saving the insects CRITICAL to your food supply viral? Just a suggestion."