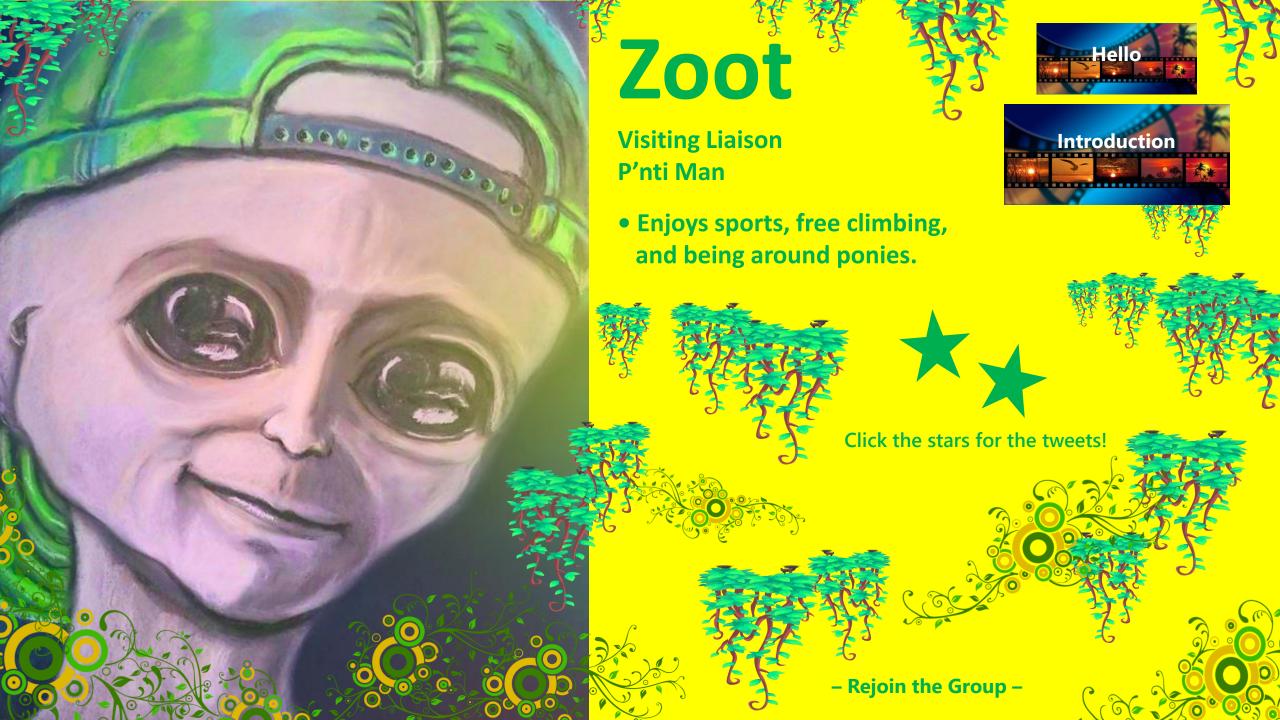

### Pita

Visiting Liaison - Children's Team Lead P'nti Man

 Enjoys visiting kids and learning their favorite stories and toys.

Click the stars for the original tweets.

"We do enjoy meditating.

It always helps to reground and rebalance from the inside out."