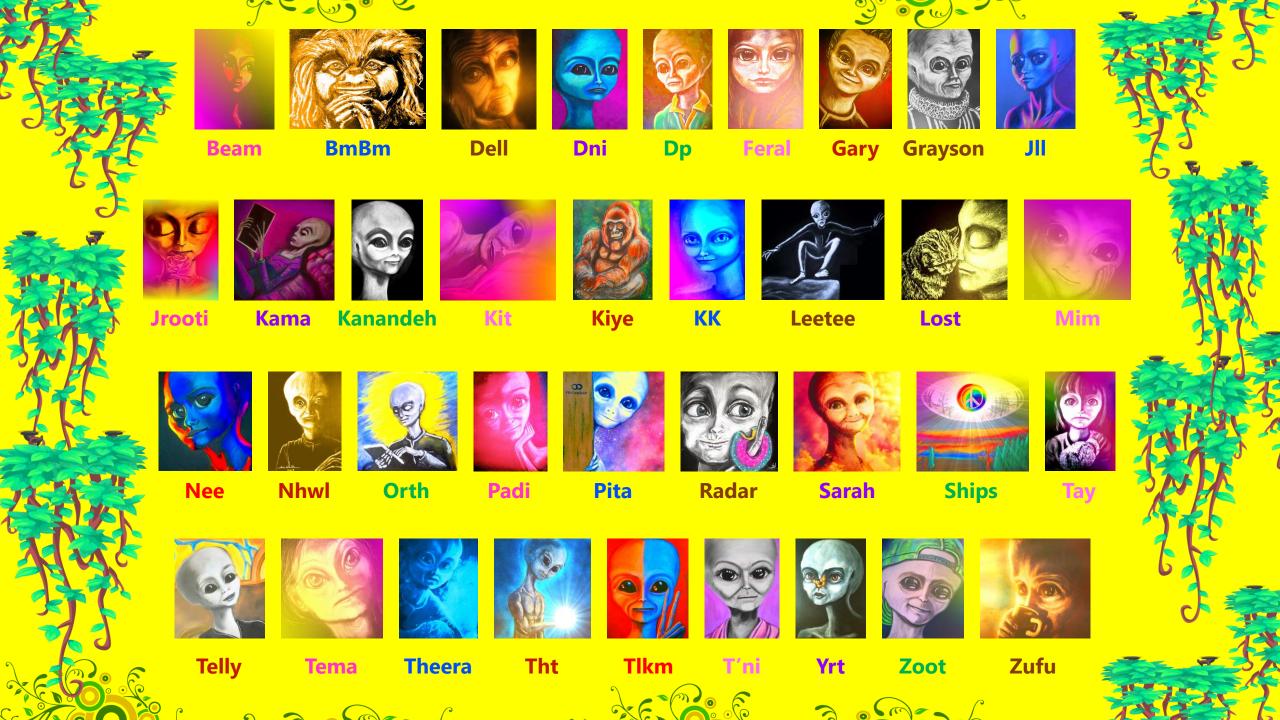

#### Beam

**Information Desk Assistant Blended P'nti Woman** 

- Youngest crew member.
- Craves hugs.



"We are family."



"Some of us honestly crave hugs... especially the blended crew members and trainees.

For us, touch seems to be much more important."



"Information downloads come from your Collective Consciousness connection."





Click the stars for the original tweets.







### Dell

**Fleetmaster** P'nti Man







- Knows all of the sentient ships well.
- Has served at the station the longest.



"We all have to get used to something. You might as well start now."



"Our ships do require water and nutrients which are provided regularly. They are sentient, they do have souls. When a new craft is extruded, the soul has already taken up habitation within the vessel. I ma