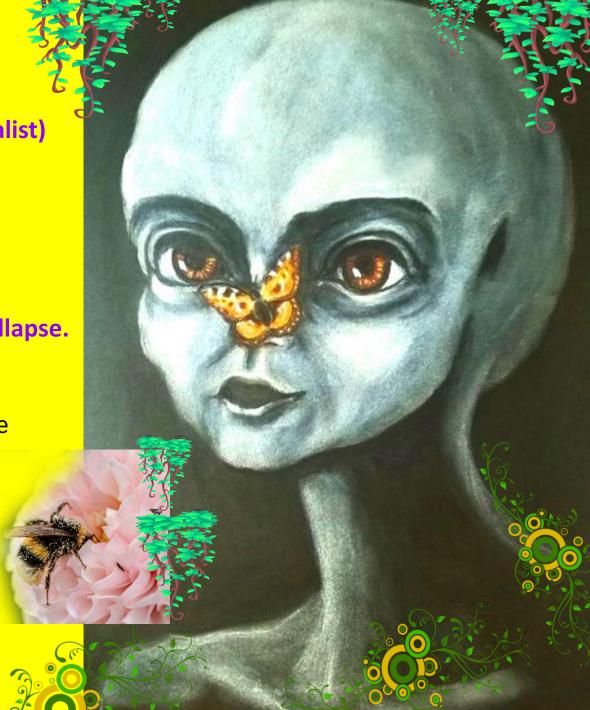

### Yrt (Yart)

Click the stars for the original tweets.

Planetary Entomologist (Insect Specialist)
P'nti Man

- Favorite insects are butterflies and lightning bugs.
- Intensely advises against insect extinction and ecosystem collapse.

"The average Earth Human pays 0 attention to the insects REQUIRED to create the food you consume or that they are quickly becoming extinct."

"Perhaps you can persuade friends to take this idea of saving the insects CRITICAL to your food supply viral? Just a suggestion."