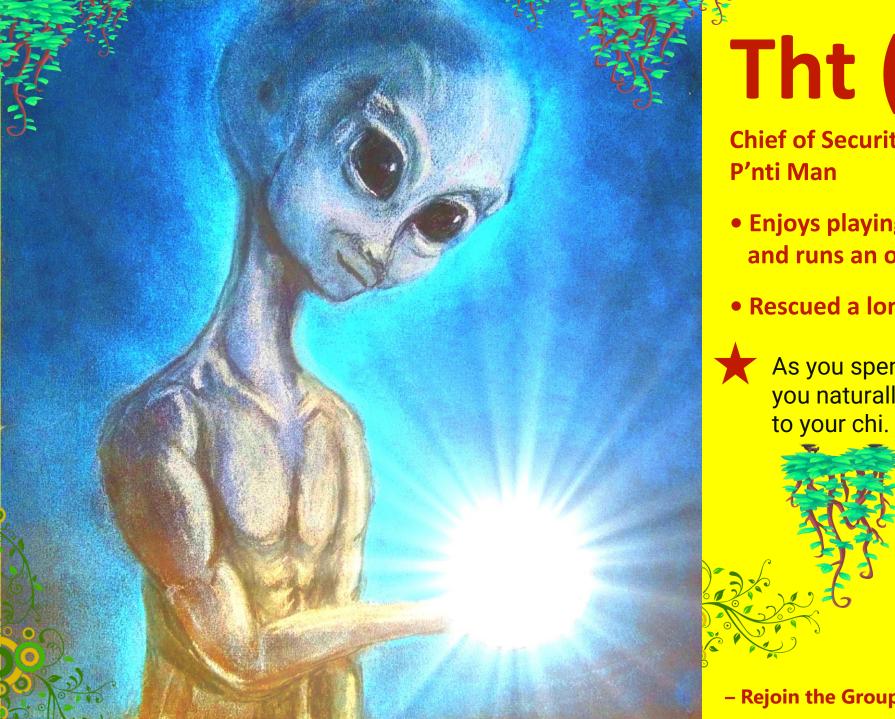

# Tht (Thought)

**Chief of Security** 

 Enjoys playing giant drums, and runs an obstacle course daily.

Rescued a lonely kitten named Lost.

As you spend time in meditation, you naturally develop a stronger connection