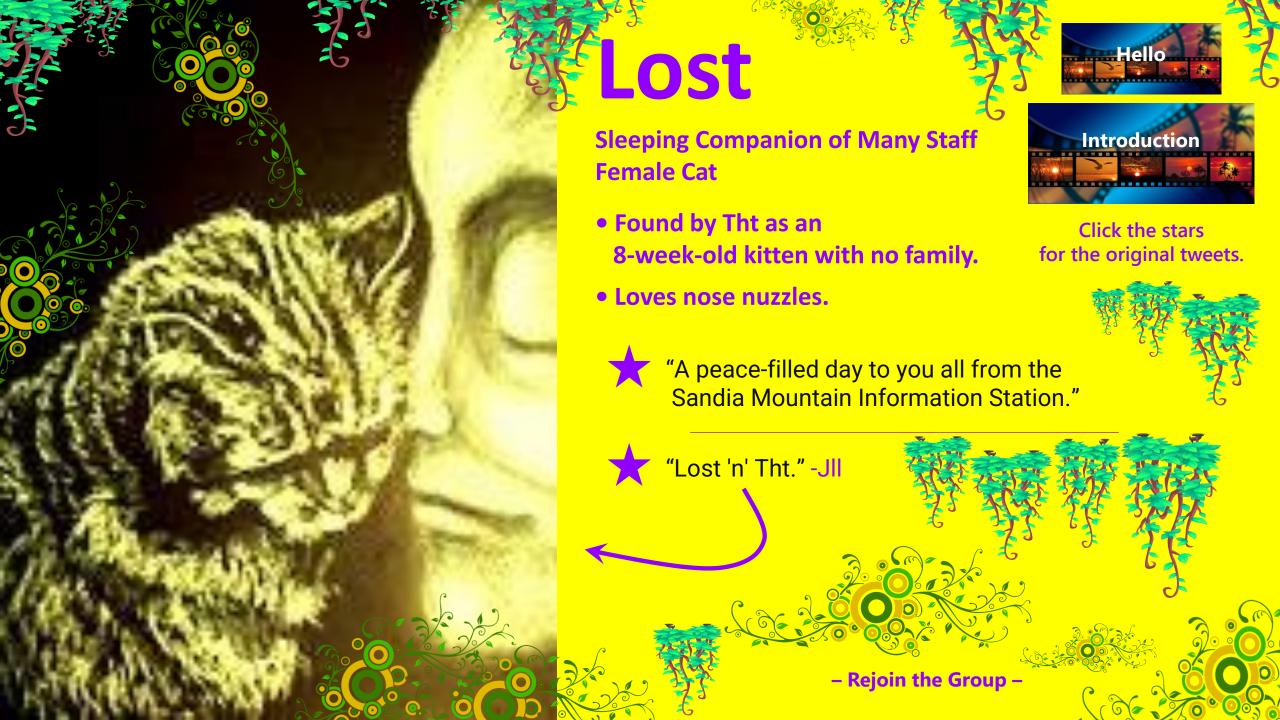

# Tht (Thought)

**Chief of Security** 

 Enjoys playing giant drums, and runs an obstacle course daily.

Rescued a lonely kitten named Lost.

As you spend time in meditation, you naturally develop a stronger connection