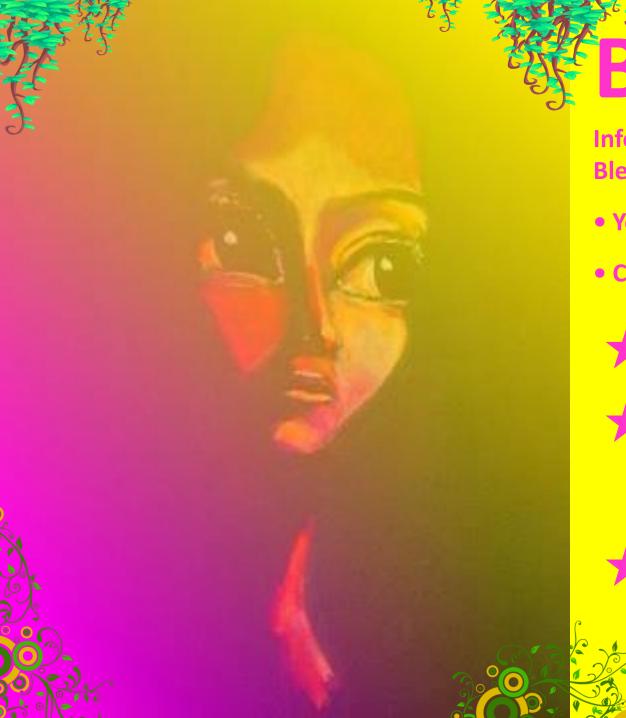

#### Beam

**Information Desk Assistant Blended P'nti Woman** 

- Youngest crew member.
- Craves hugs.

"We are family."

"Some of us honestly crave hugs... especially the blended crew members and trainees.

For us, touch seems to be much more important."