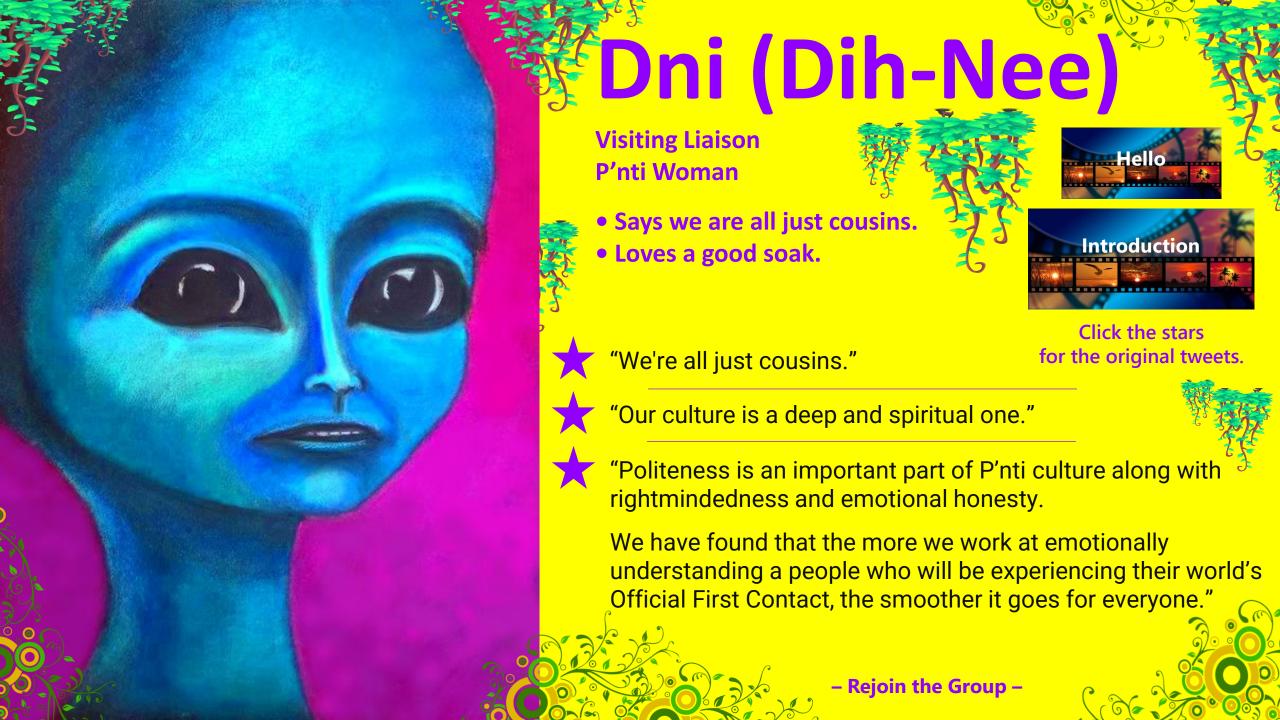

seems to be much more important."



"Information downloads come from your Collective Consciousness connection."





Click the stars for the original tweets.







### Dell

**Fleetmaster** P'nti Man







- Knows all of the sentient ships well.
- Has served at the station the longest.



"We all have to get used to something. You might as well start now."



"Our ships do require water and nutrients which are provided regularly. They are sentient, they do have souls. When a new craft is extruded, the soul has already taken up habitation within the vessel. I make the time to get to know each one quite well."



"When you've lived as long as I have, you KNOW traveling through space is unforgiving."



"In all the hangar bays across the galaxy, Fleetmasters make the best storytellers."







Click the stars for the original tweets.

## Dp (Dep)

Assistant Visiting Liaison Trainer
P'nti Man

- Previously an Environmental Analyst.
- Artistic, with a strong eye for detail.



"We are P'ntl Human.
You are Earth Human.

There are MANY kinds of humans in this galaxy.

As you learn more, you will find it to be a common body type for researchers visiting your planet's land-based sentients."



"Most Star Nations consider Earth Humans as chaotic, out of control, kindergartners who require a watchful eye so they do not injure themselves or others."



"Appreciating your beautiful blue planet is an excellent thank you. Tk tk."

— Rejoin the Group —













**Jrooti** 

Lead Information Desk Trainer
P'nti Woman

- Known for her graciousness.
- Enjoys practicing our dances, and