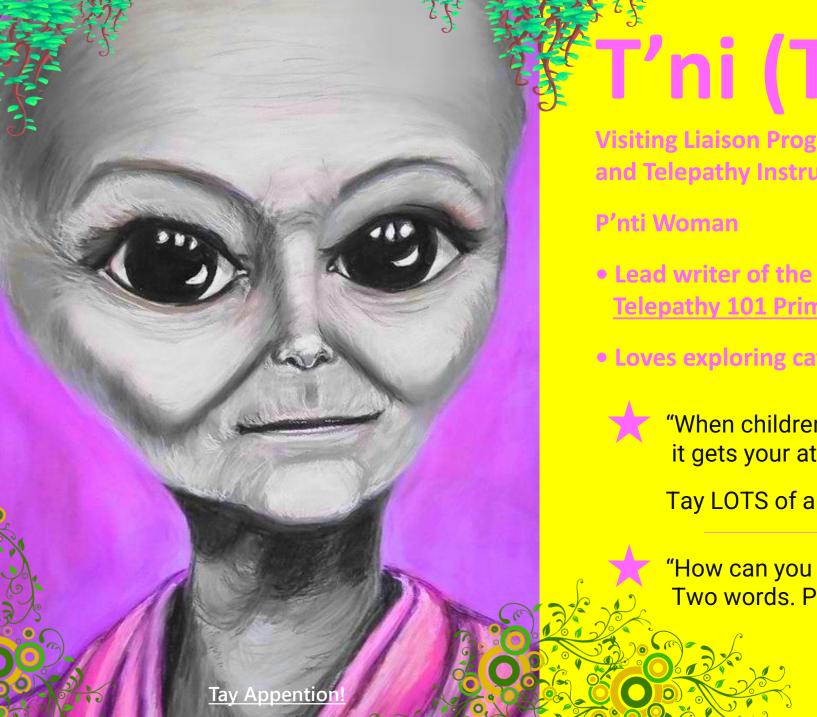

We wish to be friends."

"I hold the light for you
I breathe in the light with you
We exhale our light together
And share light breath with all."

· Rejoin the Group –

I'ni (Tah-Nee

**Visiting Liaison Program Supervisor** and Telepathy Instructor

- Telepathy 101 Primer.
- Loves exploring caves.

Click the stars for the original tweets.

Hello

"When children speak utter truths out of the blue, it gets your attention for a reason.

Tay LOTS of appention."

"How can you strengthen your telepathic link? Two words. Practice and patience."