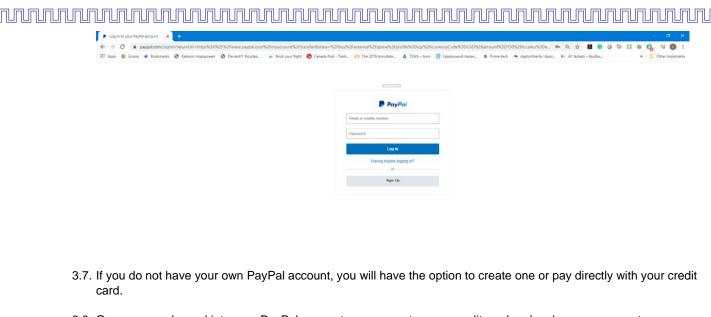

- 3.3. Click on the \$0.00 line and enter digits 2000.00.
- 3.4. You will see a similar image with the amount you entered and will be paying:
- 3.5. You will see the "NEXT" and will be asked to click on it.
- 3.6. If you have a Paypal account, you will be asked to log in to your PayPal account, as shown below

- 3.8. Once you are logged into your PayPal account, you can enter your credit card and make your payment.
- 3.9. After your payment is made, you will be issued your electronic receipt. Please keep this receipt for your records.
- 4. Please print this document, write your name, sign and date as shown below: