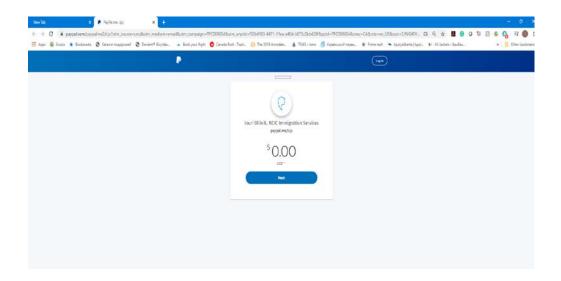

- 2. You and/or your family members (if applicable) complete the enclosed questionnaire. Please ensure you fully complete the enclosed questionnaire. The incomplete questionnaire will not be processed until you provide a fully completed questionnaire.
- After completing your questionnaire, please make your payment of \$200.00 US to prepare your customized Immigration Assessment Report.
  - 3.1. To make your payment, please click on the following link PayPal.Me/icjc.
  - 3.2. You will be redirected to the outside website. (In this case, you will be redirected to PayPal.)

- 3.3. Click on the \$0.00 line and enter digits 2000.00.
- 3.4. You will see a similar image with the amount you entered and will be paying:
- 3.5. You will see the "NEXT" and will be asked to click on it.
- 3.6. If you have a Paypal account, you will be asked to log in to your PayPal account, as shown below