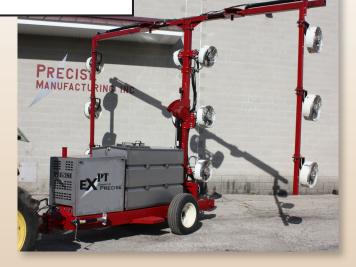

## Advantages

- Precise Touch Screen Controller
- Folds up to 88" for Easy Transporting
- No Nozzles to Plug, Clean or Change
- Covers up to 4 rows at a Time, 10-12 foot row spacings. Outer heads can be directed to cover 2 or 4 rows.
- Computer controlled boom for side hill correction. 14 Foot clearance available under boom.
- Ability to shut off every atomizer individually from the cab of the tractor; savings that allows additional acres to be covered.