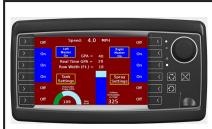

## Advantages

- Precise Touch Screen Controller
- Folds up to 88" for Easy Transporting
- No Nozzles to Plug, Clean or Change
- Covers up to 4 rows at a Time, 10-12 foot row spacings. Outer heads can be directed to cover 2 or 4 rows.
- Computer controlled boom for side hill correction. 14 Foot clearance available under boom.
- Ability to shut off every atomizer individually from the cab of the tractor; savings that allows additional acres to be covered.