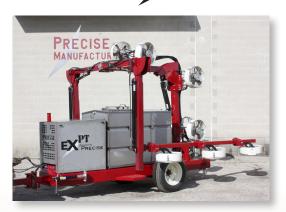

## Precise Touch Screen Spray Controller

Extremely accurate. Simple to learn and operate. Feel secure knowing that the rate is right, based on tree row volume and every time you shut off an atomizer you are saving money.