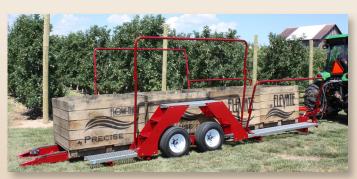

## **NEW**

Our Hi Lift Bin Hauler is designed for harvesting in narrow plantings, with multiple uses...

- Hanging Pheromones
- Trellis Work
- Hand Thinning
- Tying Bamboo

## **Advantages**

- The bin hauler lays down so the angle of impact that the box see's is very minimal.
- Ability to see over nested bins
- This bin hauler lays down within 3" of the ground for ease of emptying bags without climbing steps.
- Very versatile as it has infinite angles available for easy maneuverability.
- Over 3" of travel in chain tension assembly
- The combination of the two movements make the best of both worlds whether you pick on a pad or in the rows.