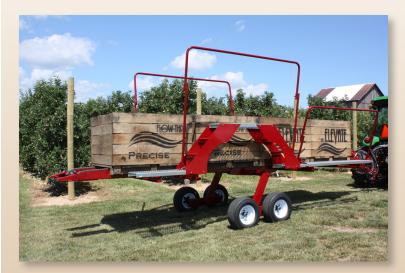

## **NEW**

Our Hi Lift Bin Hauler is designed for harvesting in narrow plantings, with multiple uses...

- Hanging Pheromones
- Trellis Work
- Hand Thinning
- Tying Bamboo

## **Advantages**

- The bin hauler lays down so the angle of impact that the box see's is very minimal.
- Ability to see over nested bins
- This bin hauler lays down within 3" of the ground for ease of emptying bags without climbing steps.
- Very versatile as it has infinite angles available for easy maneuverability.
- Over 3" of travel in chain tension assembly
- The combination of the two movements make the best of both worlds whether you pick on a pad or in the rows.