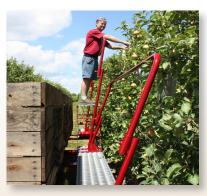

## **NEW**

Our Hi Lift Bin Hauler is designed for harvesting in narrow plantings, with multiple uses...

- Hanging Pheromones
- Trellis Work
- Hand Thinning
- Tying Bamboo

## **Advantages**

- The bin hauler lays down so the angle of impact that the box see's is very minimal.
- Ability to see over nested bins
- This bin hauler lays down within 3" of the ground for ease of emptying bags without climbing steps.
- Very versatile as it has infinite angles available for easy maneuverability.
- Over 3" of travel in chain tension assembly
- The combination of the two movements make the best of both worlds whether you pick on a pad or in the rows.