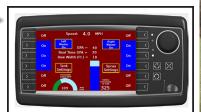

## Precise Touch Screen Spray Controller

Extremely accurate. Simple to learn and operate. Feel secure knowing that the rate is right, based on tree row volume and every time you shut off an atomizer you are saving money.