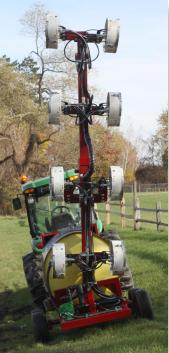

## Advantages

• Cover up to 16 feet tall Plantings

**PT 400-8** 

- Precise Touch Screen Controller
- PropTEC The Most Consistent Atomization Available
- No Nozzles to Plug or Change
- Computer Controlled Boom for Side Hill Correction
- Ability to Shut off every atomizer from the tractor, allows to spray "tree row volume", knowing your rate is always correct and saving chemicals to spray additional acres.