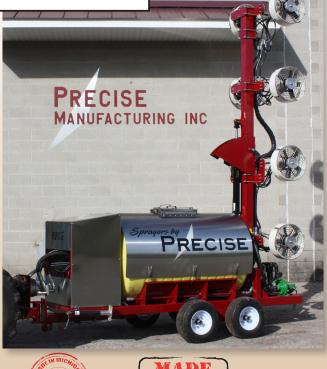

## Advantages

• Cover up to 16 feet tall Plantings

**PT 400-8** 

- Precise Touch Screen Controller
- PropTEC The Most Consistent Atomization Available
- No Nozzles to Plug or Change
- Computer Controlled Boom for Side Hill Correction
- Ability to Shut off every atomizer from the tractor, allows to spray "tree row volume", knowing your rate is always correct and saving chemicals to spray additional acres.

Sprayers

400

Gallon TANK

188 Main Street, Casnovia, MI 49318 Ph 616-887-7000 or 616-515-6100 E-mail: info@precisemanufacturing.com