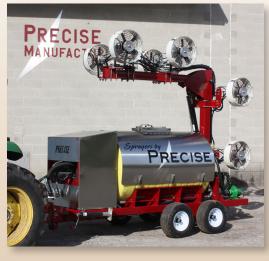

## Advantages

• Cover up to 16 feet tall Plantings

**PT 400-8** 

- Precise Touch Screen Controller
- PropTEC The Most Consistent Atomization Available
- No Nozzles to Plug or Change
- Computer Controlled Boom for Side Hill Correction
- Ability to Shut off every atomizer from the tractor, allows to spray "tree row volume", knowing your rate is always correct and saving chemicals to spray additional acres.

Sprayers

400

Gallon TANK

188 Main Street, Casnovia, MI 49318 Ph 616-887-7000 or 616-515-6100 E-mail: info@precisemanufacturing.com