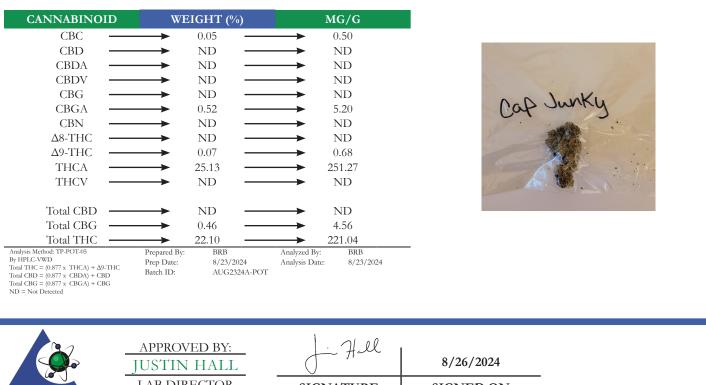

## **REPORT** PREPARED FOR:

Single Source LLC

PROJECT# 24015783 LAB ID 54036618 **REPORT DATE** 8/26/2024

SAMPLE NAME: Cap Junky DATE RECEIVED: 8/23/2024

| THCA   | TOTAL CBD | TOTAL CANNABINOIDS |
|--------|-----------|--------------------|
| 25.13% | ND        | 25.76%             |