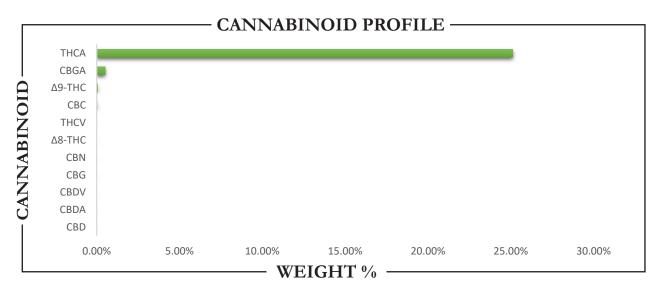

## **REPORT** PREPARED FOR:

Single Source LLC

PROJECT# 24015783 LAB ID 54036618 **REPORT DATE** 8/26/2024

SAMPLE NAME: Cap Junky DATE RECEIVED: 8/23/2024

| THCA   | TOTAL CBD | TOTAL CANNABINOIDS |
|--------|-----------|--------------------|
| 25.13% | ND        | 25.76%             |