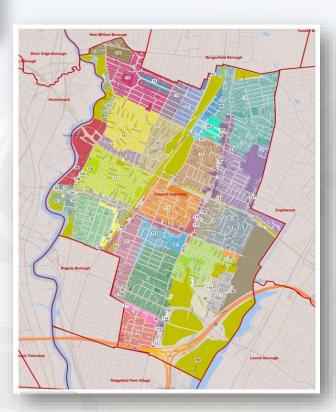

## Step 2

Analyze & Review

- •The town will be carved up into homogeneous neighborhoods
- Neighborhoods are delineated for purposes of analysis and eventual establishment of land values.

#### Elements of homogeneity or similarity

- -Similar style houses
- -Houses of similar utility
- -Similar age and size of houses
- -Similar quality of houses
- -Similar price range of houses
- -Similar land uses (zoning)