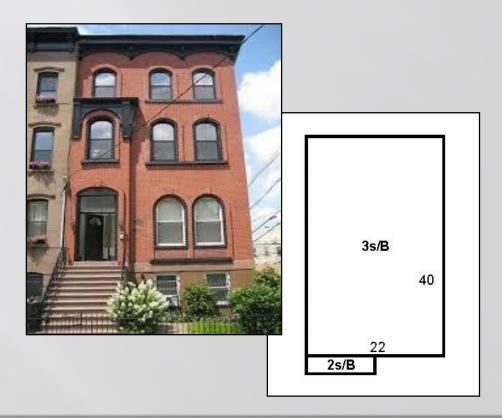

## Step 1

- Inform & Inspect
- •The exterior of the residence is verified starting with the foundation, framing, exterior cover and roof
- •The inspector will verify the exterior dimensions of the main improvement and all other structures on the property