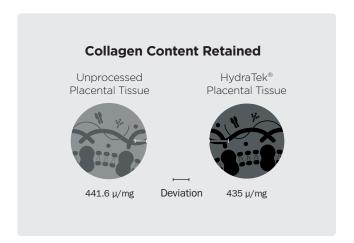

# The Preserved Source.

Maintains natural properties providing a market-leading allograft transplant.

### **Allograft Potential**

Retains high levels of native properties & collagens