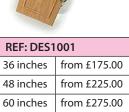

| REF: DES1004 |              |
|--------------|--------------|
| 36 inches    | from £250.00 |
| 48 inches    | from £300.00 |
| 60 inches    | from £350.00 |

| REF: CRS1004 |              |  |
|--------------|--------------|--|
| 36 inches    | from £175.00 |  |
| 48 inches    | from £225.00 |  |
| 60 inches    | from £275.00 |  |