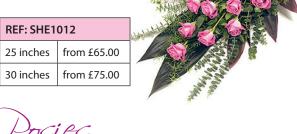

|              | \           |
|--------------|-------------|
| REF: SES1004 |             |
| 23 inches    | from £55.00 |
| 25 inches    | from £65.00 |
| 27 inches    | from £75.00 |

| REF: BSK1007 |             |
|--------------|-------------|
| Small        | from £60.00 |
| Medium       | from £70.00 |
| Large        | from £80.00 |