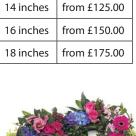

| REF: PSY1012 |              |
|--------------|--------------|
| 14 inches    | from £80.00  |
| 16 inches    | from £100.00 |
| 18 inches    | from £120.00 |

REF: HEA1018

| REF: HEA1026 |              |
|--------------|--------------|
| 17 inches    | from £130.00 |