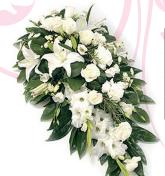

| REF: DES1005 |              |  |
|--------------|--------------|--|
| 36 inches    | from £175.00 |  |
| 48 inches    | from £225.00 |  |
| 60 inches    | from £275.00 |  |
| 72 inches    | from £350.00 |  |

| REF: DES1004 |              |
|--------------|--------------|
| 36 inches    | from £250.00 |
| 48 inches    | from £300.00 |
| 60 inches    | from £350.00 |







| REF: CRS1004 |              |  |
|--------------|--------------|--|
| 36 inches    | from £175.00 |  |
| 48 inches    | from £225.00 |  |
| 60 inches    | from £275.00 |  |







REF: FNR1010 from £165.00



REF: FNR1009 from £165.00

\*Please note: only a selection of designs and colours available are printed in this leaflet. Please contact Linda Martin Flowers for a complete guide to sizes and prices.





|              | \           |
|--------------|-------------|
| REF: SES1004 |             |
| 23 inches    | from £55.00 |
| 25 inches    | from £65.00 |
| 27 inches    | from £75.00 |





| REF: BSK1007 |             |
|--------------|-------------|
| Small        | from £60.00 |
| Medium       | from £70.00 |
| Large        | from £80.00 |



| REF: SES1007 |             |
|--------------|-------------|
| 23 inches    | from £55.00 |
| 25 inches    | from £65.00 |
| 27 inches    | from £75.00 |









|       |           | 4            |
|-------|-----------|--------------|
|       | REF: HEA1 | 1001         |
| 25.00 | 14 inches | from £110.00 |
| 50.00 | 16 inches | from £125.00 |
| 75.00 | 18 inches | from £150.00 |



from £65.00

from £75.00

| REF: WRE1 | 007         |  |
|--