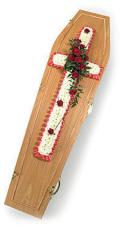

| REF: DES1005 |              |  |
|--------------|--------------|--|
| 36 inches    | from £175.00 |  |
| 48 inches    | from £225.00 |  |
| 60 inches    | from £275.00 |  |
| 72 inches    | from £350.00 |  |

| REF: DES1004 |              |
|--------------|--------------|
| 36 inches    | from £250.00 |
| 48 inches    | from £300.00 |
| 60 inches    | from £350.00 |







| REF: CRS1004 |              |  |
|--------------|--------------|--|
| 36 inches    | from £175.00 |  |
| 48 inches    | from £225.00 |  |
| 60 inches    | from £275.00 |  |







REF: FNR1010 from £165.00



REF: FNR1009 from £165.00

\*Please note: only a selection of designs and colours available are printed in this leaflet. Please contact Linda Martin Flowers for a complete guide to sizes and prices.





|              | \           |
|--------------|-------------|
| REF: SES1004 |             |
| 23 inches    | from £55.00 |
| 25 inches    | from £65.00 |
| 27 inches    | from £75.00 |





| REF: BSK1007 |             |
|--------------|-------------|
| Small        | from £60.00 |
| Medium       | from £70.00 |
| Large        | from £80.00 |



| REF: SES1007 |             |
|--