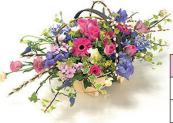

ches    | from £350.00 |  |

| REF: DES1004 |              |
|--------------|--------------|
| 36 inches    | from £250.00 |
| 48 inches    | from £300.00 |
| 60 inches    | from £350.00 |







| REF: CRS1004 |              |  |
|--------------|--------------|--|
| 36 inches    | from £175.00 |  |
| 48 inches    | from £225.00 |  |
| 60 inches    | from £275.00 |  |







REF: FNR1010 from £165.00



REF: FNR1009 from £165.00

\*Please note: only a selection of designs and colours available are printed in this leaflet. Please contact Linda Martin Flowers for a complete guide to sizes and prices.





|              | \           |
|--------------|-------------|
| REF: SES1004 |             |
| 23 inches    | from £55.00 |
| 25 inches    | from £65.00 |
| 27 inches    | from £75.00 |





| REF: BSK1007 |             |
|--------------|-------------|
| Small        | from £60.00 |
| Medium       | from £70.00 |
| Large        | from £80.00 |



| REF: SES1007 |             |
|--------------|-------------|
| 23 inches    | from £55.00 |
| 25 inches    | from £65.00 |
| 27 inches    | from £75.00 |









|       |           | 4            |
|-------|-----------|--------------|
|       | REF: HEA1 | 1001         |
| 25.00 | 14 inches | from £110.00 |
| 50.00 | 16 inches | from £125.00 |
| 75.00 | 18 inches | from £150.00 |



from £65.00

from £75.00

| REF: WRE1 | 007         |  |
|-----------|-------------|--|
| 14 inches | from £65.00 |  |
| 16 inches | from £75.00 |  |
| 18 inches | from £85.00 |  |



| REF: PSY1001 |  |
|--------------|--|
| from £55.00  |  |
| from