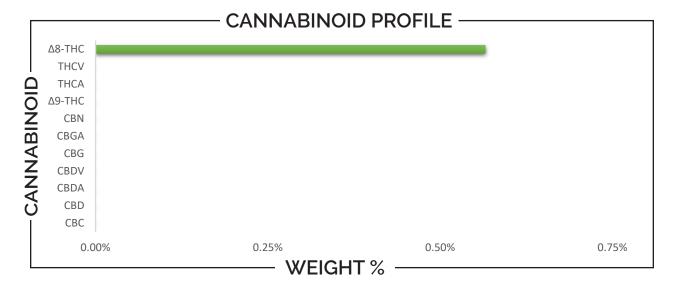

|                                                                                                           |          |                                    |            | _                |                                |                  |
|-----------------------------------------------------------------------------------------------------------|----------|------------------------------------|------------|------------------|--------------------------------|------------------|
| CANNABINOID                                                                                               |          | WI                                 | WEIGHT (%) |                  | MG/G                           |                  |
| CBC                                                                                                       |          | <b>→</b>                           | ND         |                  | <b>→</b> N                     | ID               |
| CBD                                                                                                       |          | <b>→</b>                           | ND         |                  | <b>→</b> N                     | ID               |
| CBDA                                                                                                      |          | <b>→</b>                           | ND         |                  | <b>→</b> N                     | ID               |
| CBDV                                                                                                      |          | <b>→</b>                           | ND         |                  | <b>→</b> N                     | ID               |
| CBG                                                                                                       |          | <b>→</b>                           | ND         |                  | <b>→</b> N                     | ID               |
| CBGA                                                                                                      |          | <b>-</b>                           | ND         |                  | <b>→</b> N                     | ID               |
| CBN                                                                                                       |          | <b>-</b>                           | ND         |                  | <b>→</b> N                     | ID               |
| Δ8-ΤΗС                                                                                                    |          | 0.57                               |            |                  | <b>→</b> 5.65                  |                  |
| Δ9-THC                                                                                                    |          | <b>→</b>                           | → ND -     |                  | → ND                           |                  |
| THCA                                                                                                      |          | <b>→</b>                           | ND —       |                  | → ND                           |                  |
| THCV                                                                                                      |          | <b>→</b>                           | ND         |                  | <b>→</b> N                     | ID               |
| Analysis Method: TP-POT-<br>Total THC = (0.877 x THCA)<br>Total CBD = (0.877 x CBDA)<br>ND = Not Detected | + Δ9-THC | Prepared<br>Prep Date<br>Batch ID: | e: 3/27/   | 2024<br>724A-POT | Analyzed By:<br>Analysis Date: | BRB<br>3/27/2024 |