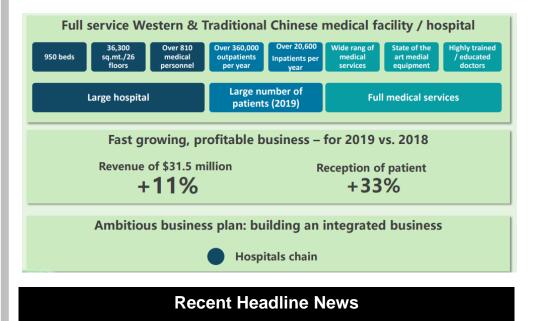

## **About JRSIS Health Care Corporation**

JRSIS Health Care Corporation (JRSS), a health care corporation, which was established in Florida. The main operating subsidiaries of JRSS, include Harbin Jiarun Hospital and two branches established in China, which are a comprehensive private hospital group that provides patients with medical services, such as, hospitalization, outpatient, emergency, and examination services.

JRSS focuses on patient-centered philosophy, patient satisfaction as service standards. All medical personnel specialize in medical technology with high professional ethics for offering quality service, warm healthcare environment, competitive prices, and dedication to patients.