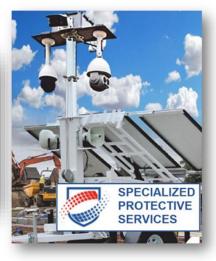

Specialized Protective Services (SPS) maintains an inventory of **Mobile Surveillance Platforms (MSPs)**, which are self-sustained systems powered by solar and battery and utilize both WiFi and cellular communications to connect to our 24-hour National Dispatch Center (NDC). These platforms enable real-time monitoring and facilitate immediate emergency response by our professional patrol team or local law enforcement units.

Our MSP is a cutting-edge surveillance camera system mounted on a portable trailer, powered entirely by solar energy. This innovative platform offers a flexible and reliable security solution that can be easily deployed wherever you need it, without the constraints of traditional wired systems.

## The Benefits of a Mobile Surveillance Platform (MSP)

- Self-Sustaining Power Source The MSP is equipped with high-performance solar panels and battery systems, ensuring that the platform operates continuously without relying on traditional power sources. This self-sustaining capability means that even in remote locations or during power outages, your security remains uncompromised. The solar panels keep the system charged, while the battery ensures 24/7 surveillance, day and night.
- 2. Portable and Flexible One of the key advantages of our MSP is its portability. Mounted on a robust and portable trailer, the MSP can be easily deployed to any location. Whether you need temporary security for an event, protection at a construction site, or a long-term surveillance solution at your business or home, the MSP can be relocated as needed. Its flexibility allows it to cover a wide range of security requirements without the need for complex installation processes.
- 3. High-Definition Surveillance Cameras Our MSP is equipped with state-of-the-art high-definition (HD) surveillance cameras that provide crystal-clear video footage of your property. With features such as zoom, tilt, and pan functionality, the cameras can cover a wide area, ensuring there are no blind spots. The cameras also have night vision capabilities, enabling 24-hour monitoring in both well-lit and low-light conditions. This advanced camera technology helps deter criminal activity and provides crucial evidence in case of any incidents.
- 4. 24/7 Remote Monitoring When you choose SPS's MSP, you get more than just surveillance equipment—you gain access to our professional monitoring services. Our National Dispatch Center (NDC) monitors the cameras 24/7, ensuring that any suspicious activity is detected and addressed in real time. Should our team identify a potential threat, they can initiate an emergency response, contacting local law enforcement or dispatching a professional security patrol team to the site. This proactive approach ensures that threats are neutralized before they escalate.
- 5. Immediate Emergency Response In the event of an emergency, our MSP is designed to provide immediate alerts and responses. Once a potential security breach is detected, our team takes swift action to ensure that the situation is under control. Depending on the severity of the incident, SPS can dispatch our professional patrol officers to the site or contact local law enforcement for assistance. This rapid response ensures that your property is protected, and any threats are addressed promptly.
- 6. Scalable Security Solution Our MSP is a scalable solution, meaning it can be customized to meet the unique security needs of your property. Whether you need a single unit or multiple platforms to cover larger areas, we can tailor the MSP to suit your requirements. It's perfect for large construction sites, outdoor events, retail centers, warehouses, and residential communities. You can deploy multiple MSP units across different locations and monitor them centrally, ensuring comprehensive security coverage.

### 3. Advanced Surveillance Technology

- High-Definition Cameras: Capture clear, detailed footage with our top-of-the-line cameras, day or night.
- 360-Degree Monitoring: Pan-tilt-zoom capabilities allow comprehensive coverage, minimizing blind spots.
- Night Vision and Thermal Imaging: Maintain visibility in low-light conditions for around-the-clock protection.