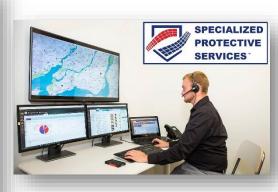

Our 24-hour national dispatch center provides our clients with the means to monitor their CCTV systems, Access Controlled Points, and many other specialized equipment (Remote Surveillances Systems), with our professionally trained security dispatchers.

## The Benefits of a Mobile Surveillance Platform (MSP)

- Self-Sustaining Power Source The MSP is equipped with high-performance solar panels and battery systems, ensuring that the platform operates continuously without relying on traditional power sources. This self-sustaining capability means that even in remote locations or during power outages, your security remains uncompromised. The solar panels keep the system charged, while the battery ensures 24/7 surveillance, day and night.
- 2. Portable and Flexible One of the key advantages of our MSP is its portability. Mounted on a robust and portable trailer, the MSP can be easily deployed to any location. Whether you need temporary security for an event, protection at a construction site, or a long-term surveillance solution at your business or home, the MSP can be relocated as needed. Its flexibility allows it to cover a wide range of security requirements without the need for complex installation processes.
- 3. High-Definition Surveillance Cameras Our MSP is equipped with state-of-the-art high-definition (HD) surveillance cameras that provide crystal-clear video footage of your property. With features such as zoom, tilt, and pan functionality, the cameras can cover a wide area, ensuring there are no blind spots. The cameras also have night vision capabilities, enabling 24-hour monitoring in both well-lit and low-light conditions. This advanced camera technology helps deter criminal activity and provides crucial evidence in case of any incidents.
- 4. 24/7 Remote Monitoring When you choose SPS's MSP, you get more than just surveillance equipment—you gain access to our professional monitoring services. Our National Dispatch Center (NDC) monitors the cameras 24/7, ensuring that any suspicious activity is detected and addressed in real time. Should our team identify a potential threat, they can initiate an emergency response, contacting local law enforcement or dispatching a professional security patrol team to the site. This proactive approach ensures that threats are neutralized before they escalate.
- 5. Immediate Emergency Response In the event of an emergency, our MSP is designed to provide immediate alerts and responses. Once a potential security breach is detected, our team takes swift action to ensure that the situation is under control. Depending on the severity of the incident, SPS can dispatch our professional patrol officers to the site or contact local law enforcement for assistance. This rapid response ensures that your property is protected, and any threats are addressed promptly.
- 6. Scalable Security Solution Our MSP is a scalable solution, meaning it can be customized to meet the unique security needs of your property. Whether you need a single unit or multiple platforms to cover larger areas, we can tailor the MSP to suit your requirements. It's perfect for large construction sites, outdoor events, retail centers, warehouses, and residential communities. You can deploy multiple MSP units across different locations and monitor them centrally, ensuring comprehensive security coverage.

### 4. 24/7 Monitoring Services

- Professional Oversight: Our dedicated team monitors your MSP in real-time, ready to respond to any incidents
- Remote Access: Access live feeds from your smartphone or computer, keeping you connected no matter where you are.