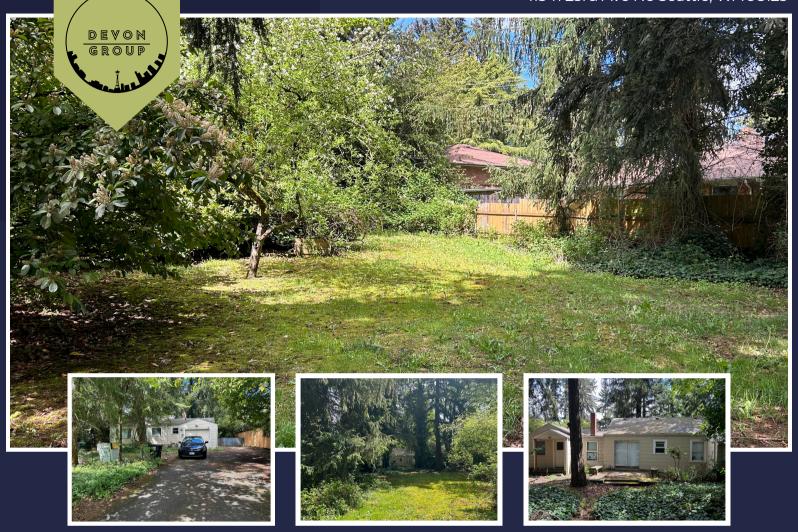

## **ATTENTION BUILDERS AND DEVELOPERS!!**

Building lot for sale in Victory Heights. This flat 15,000 sqft (75' x 200') lot includes a 2-bedroom 2 bath house with an attached garage. The property sits across the street from a brand-new nine-unit development. There is an electrical drop for rear short plat on existing structure. Sewer main on 23rd ave ne, just feet from lot line. The zoning is NR2, which may allow up to six units. Seller financing and possible developer terms available. Please do not disturb tenants. Contact the listing broker to schedule tour.

## **PROPERTY FEATURES**

- 15,000 sqft. (0.34 acres)
- ✓ Zoned NR2
- Seller financing
- ✓ Victory Heights Location
- 2 bed 2 Bath 1937 House