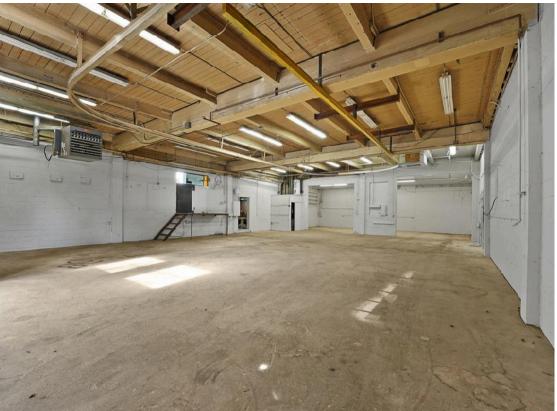

# PROPERTY OVERVIEW

One of a kind assemblage in North Queen Anne. Sale includes 4 bldgs over two parcels. Perfect for owner user or redevelopment. Previously used for furniture manufacturing. Has recently expired 86 Unit SEDU permit (Sept 2024)

The assemblage includes a 1700 sqft office/retail building, a 3000 sqft warehouse/manufacturing space, a 1770 sqft office/showroom space, a 1,000 sq ft bldg was used as kitchen living area and an 850 sq ft wood shop bldg.

16' - 20'
Ceiling Heights

8,320+/Bldg Square Feet

Yard
Secured by gate

**Three**Large Door Openings