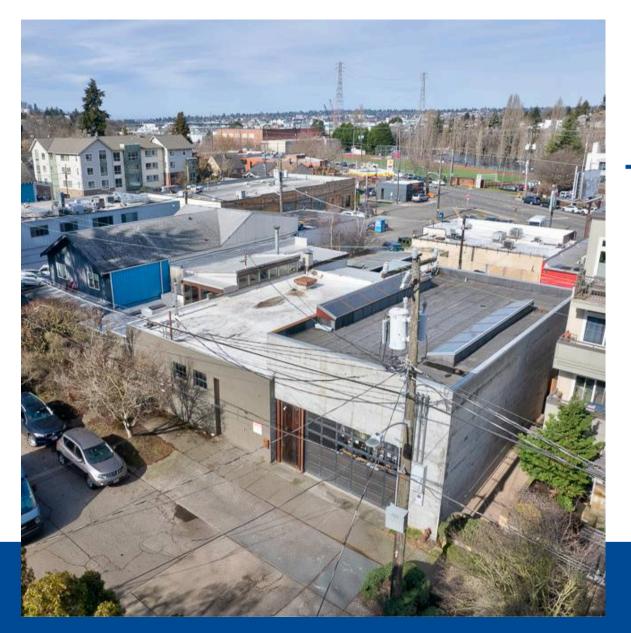

# PROPERTY OVERVIEW

One of a kind assemblage in North Queen Anne. Sale includes 4 bldgs over two parcels. Perfect for owner user or redevelopment. Previously used for furniture manufacturing. Has recently expired 86 Unit SEDU permit (Sept 2024)

The assemblage includes a 1700 sqft office/retail building, a 3000 sqft warehouse/manufacturing space, a 1770 sqft office/showroom space, a 1,000 sq ft bldg was used as kitchen living area and an 850 sq ft wood shop bldg.

#### Yard

Alley access, secured by fence.