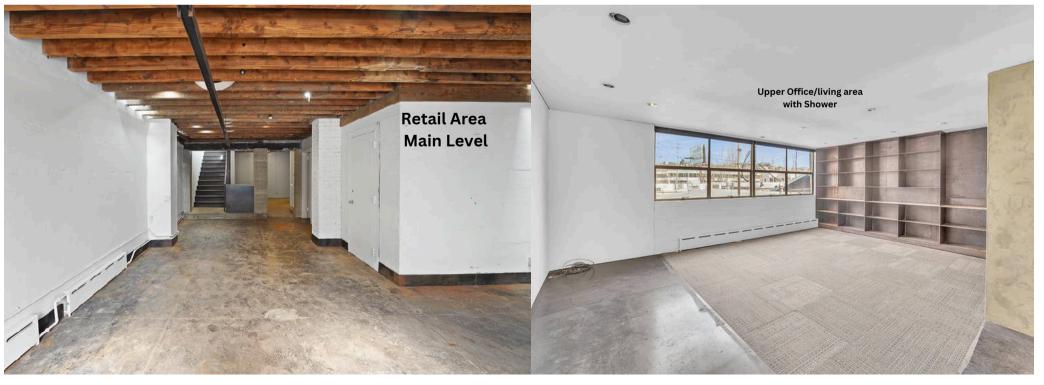

The assemblage includes a 1700 sqft office/retail building, a 3000 sqft warehouse/manufacturing space, a 1770 sqft office/showroom space, a 1,000 sq ft bldg was used as kitchen living area and an 850 sq ft wood shop bldg.

### **Dwelling**

Previous owners used the building as a dwelling. Has shower and kitchen.

LOCATION