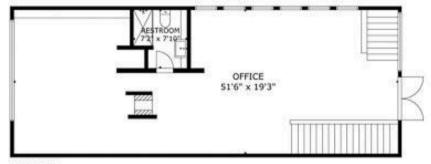

## WAREHOUSE 77'11" x 37'6" STORAGE STORAGE 17'0" x 18'10" 17'11" x 18'10" OFFICE 42'0" x 19'4" FLOOR 1

# FLOOR PLAN

FLOOR 2

GROSS INTERNAL AREA
TOTAL: 5.463 sq ft
FLOOR 1: 4.472 sq ft, FLOOR 2: 991 sq ft
SIZE AND DIMENSIONS ARE APPROXIMATE, ACTUAL, MAY WARY