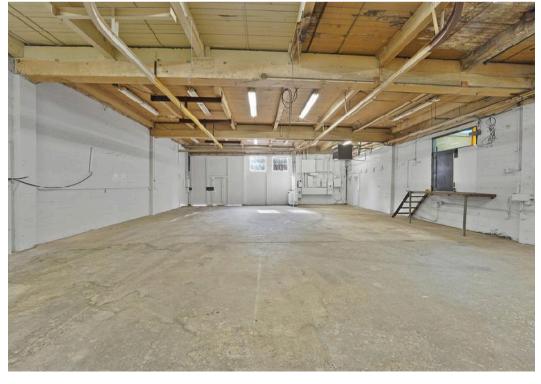

# PROPERTY OVERVIEW

One of a kind assemblage in North Queen Anne. Sale includes 4 bldgs over two parcels. Perfect for owner user or redevelopment. Previously used for furniture manufacturing. Has recently expired 86 Unit SEDU permit (Sept 2024)

The assemblage includes a 1700 sqft office/retail building, a 3000 sqft warehouse/manufacturing space, a 1770 sqft office/showroom space, a 1,000 sq ft bldg was used as kitchen living area and an 850 sq ft wood shop bldg.

16' - 20'
Ceiling Heights

8,320+/Bldg Square Feet

Yard
Secured by gate

**Three**Large Door Openings