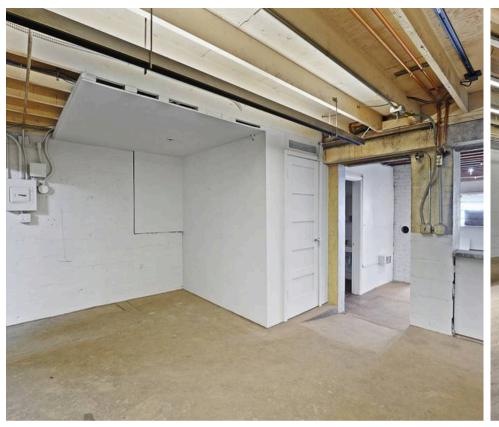

### **Dwelling**

Previous owners used the building as a dwelling. Has shower and kitchen.

LOCATION