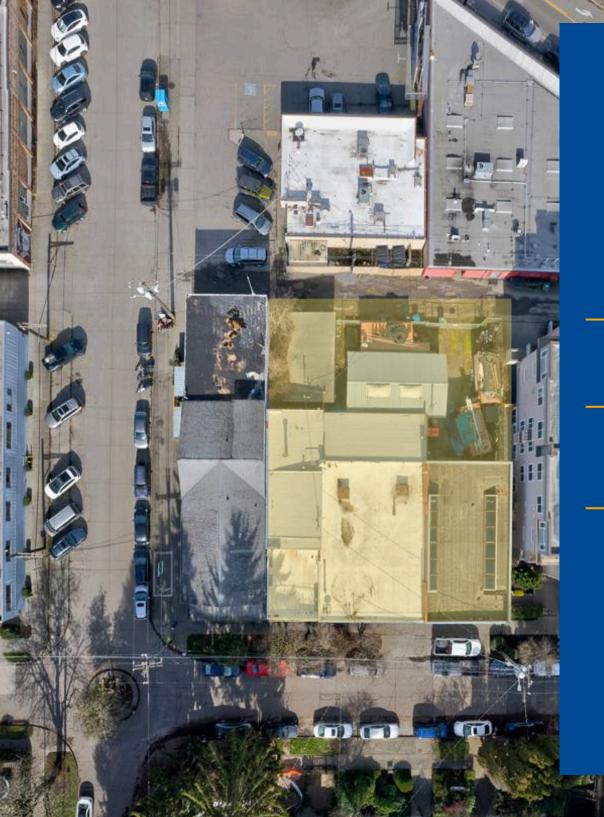

# PROPERTY OVERVIEW

One of a kind assemblage in North Queen Anne. Sale includes 4 bldgs over two parcels. Perfect for owner user or redevelopment. Previously used for furniture manufacturing. Has recently expired 86 Unit SEDU permit (Sept 2024)

# OFFERING SUMMARY

Parcel Numbers

1972206120 1972206110

**Total Lot Size** 

10,620 sf +/-

Zoning

C2-55 (M)

Price

#### Yard

Alley access, secured by fence.