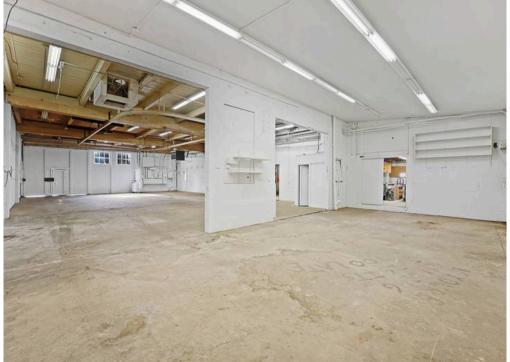

# PROPERTY OVERVIEW

One of a kind assemblage in North Queen Anne. Sale includes 4 bldgs over two parcels. Perfect for owner user or redevelopment. Previously used for furniture manufacturing. Has recently expired 86 Unit SEDU permit (Sept 2024)

The assemblage includes a 1700 sqft office/retail building, a 3000 sqft warehouse/manufacturing space, a 1770 sqft office/showroom space, a 1,000 sq ft bldg was used as kitchen living area and an 850 sq ft wood shop bldg.

16' - 20'
Ceiling Heights

8,320+/Bldg Square Feet

Yard
Secured by gate

**Three**Large Door Openings