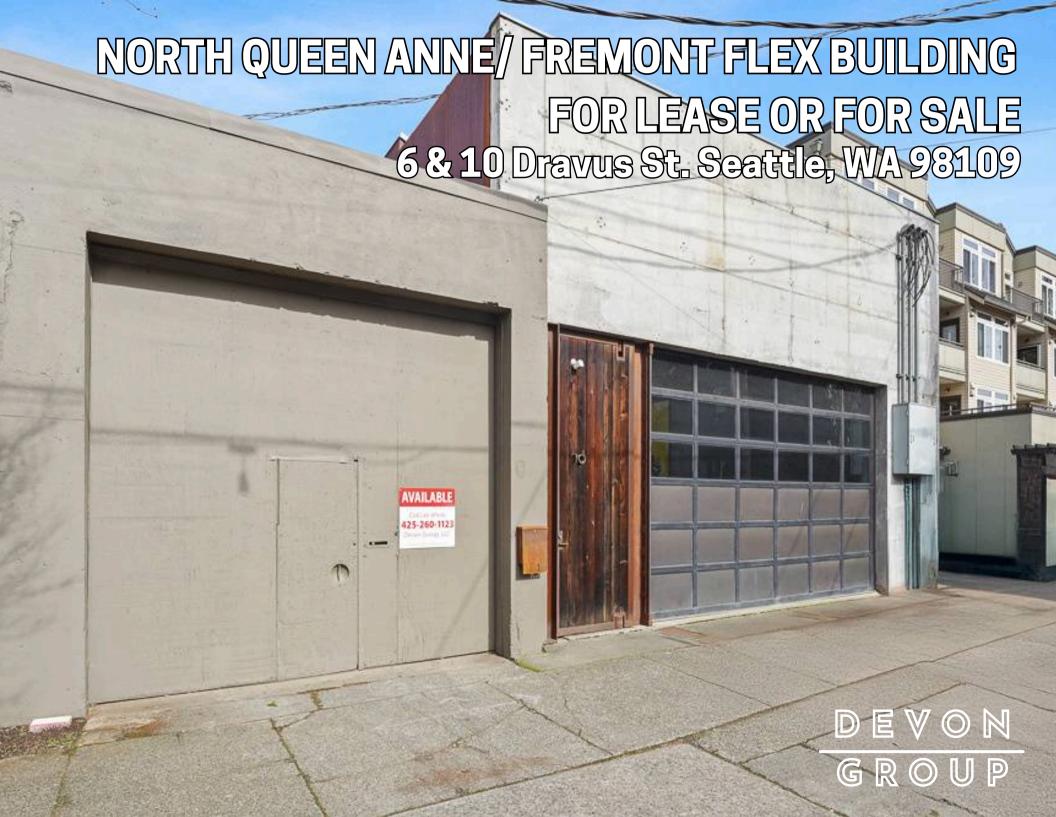

# PROPERTY OVERVIEW

One of a kind assemblage in North Queen Anne. Sale includes 4 bldgs over two parcels. Perfect for owner user or redevelopment. Previously used for furniture manufacturing. Has recently expired 86 Unit SEDU permit (Sept 2024)

### **Large Doors**

One large roll up door in 10 Dravus and one large sliding door in 6 Dravus. Large enough to get a box truck in.

Lee White 425.260.1123 Lee@Devongroupre.com Jordan White 425.830.9414 Jordan@Devongroupre.com