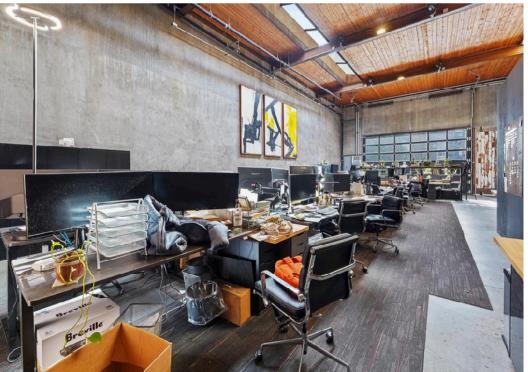

The assemblage includes a 1700 sqft office/retail building, a 3000 sqft warehouse/manufacturing space, a 1770 sqft office/showroom space, a 1,000 sq ft bldg was used as kitchen living area and an 850 sq ft wood shop bldg.

# **PROPERTY HIGHLIGHTS**