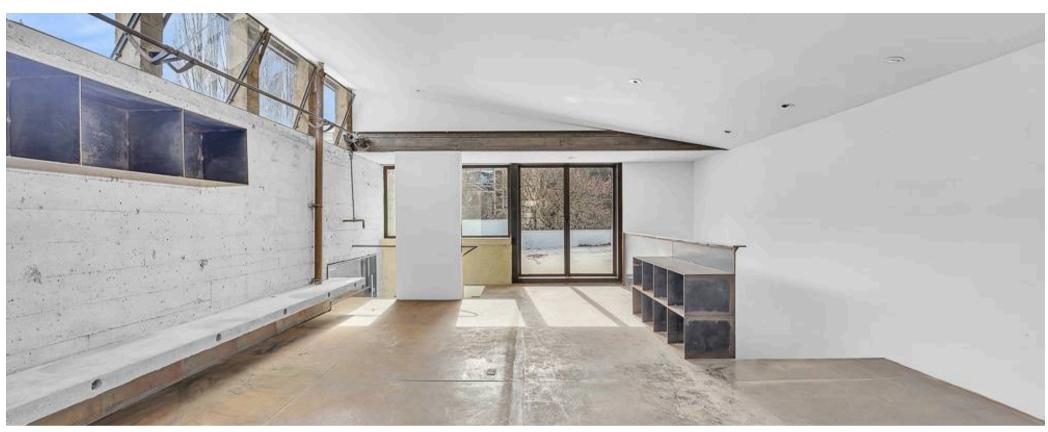

The assemblage includes a 1700 sqft office/retail building, a 3000 sqft warehouse/manufacturing space, a 1770 sqft office/showroom space, a 1,000 sq ft bldg was used as kitchen living area and an 850 sq ft wood shop bldg.

#### **Unique Features**

One of a kind building with high end steel finishes manufactured by Gulassa Furniture Co.

### **Dwelling**

Previous owners used the building as a dwelling. Has shower and kitchen.

LOCATION