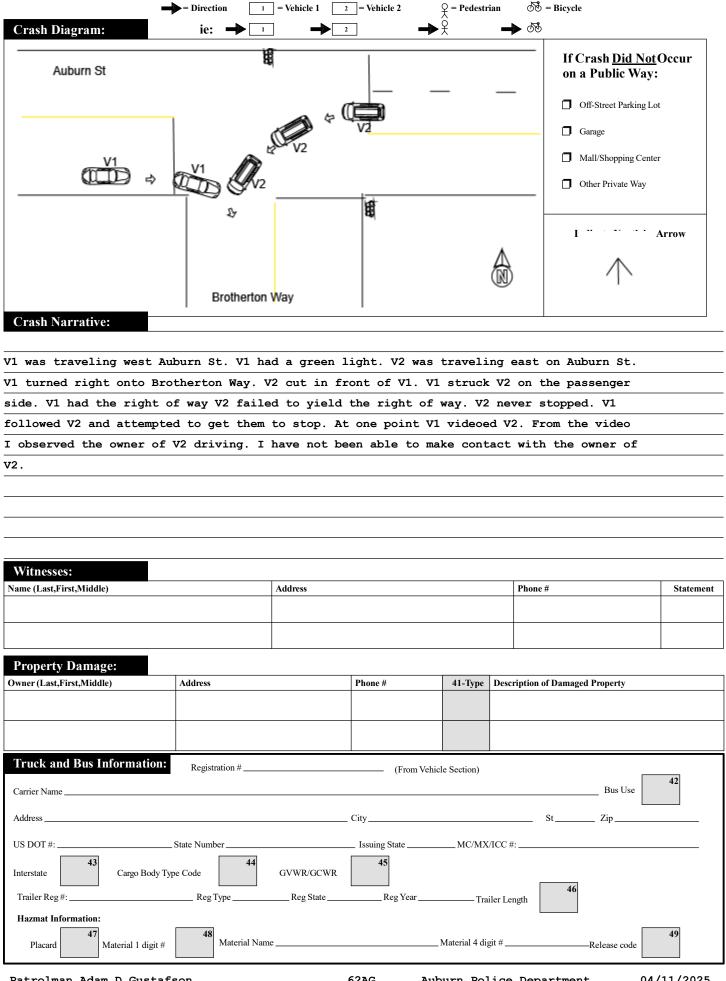

|                                                | Police Use Only                                                                                   | Commonwealth of Massachusetts RMV Document Number |                                                                    |                                                        |                                                |                          |                                 |                             |                          |                                              | mber         |             |  |
|------------------------------------------------|---------------------------------------------------------------------------------------------------|---------------------------------------------------|--------------------------------------------------------------------|--------------------------------------------------------|------------------------------------------------|--------------------------|---------------------------------|-----------------------------|--------------------------|----------------------------------------------|--------------|-------------|--|
|                                                | Date of Crash Time of Crash                                                                       |                                                   | <b>Motor Vehi</b>                                                  | cle Cra                                                | $sh$ $\begin{bmatrix} N \\ Veta \end{bmatrix}$ |                          | minrod                          | Speed I                     |                          | 30 State Po                                  | Police 🔀     | 1           |  |
|                                                | 04/11/2025 1221 Aubu                                                                              | ırn                                               | Police F                                                           | Report                                                 | 2                                              | 0                        |                                 | Latitude<br>Longitu         |                          |                                              | s Police     |             |  |
|                                                | AT INTERSECTION:                                                                                  |                                                   | < LOCATION >                                                       |                                                        | >                                              | NOT AT INTERSECTION:     |                                 |                             |                          | ]                                            |              |             |  |
|                                                |                                                                                                   |                                                   |                                                                    |                                                        |                                                |                          |                                 |                             |                          |                                              |              | <b>2</b> 10 |  |
|                                                | Route# Direction AUBURN S                                                                         | ST  Name of Roadway/Stree                         | et -                                                               | Route# Direct                                          | ion Addi                                       | ress #                   |                                 | Nar                         | me of Roa                | adway/Street                                 |              |             |  |
| <sup>1</sup> 1                                 | At                                                                                                |                                                   |                                                                    | - Mclewl.                                              |                                                |                          |                                 |                             |                          |                                              |              | 1           |  |
|                                                | Route# Direction BROTHERTON WAY Name of Intersecting Roadway/Street                               |                                                   |                                                                    | Feet N S E W of • orExit Number                        |                                                |                          |                                 |                             |                          |                                              |              | 11          |  |
|                                                | Also at Intersection with                                                                         |                                                   |                                                                    | Feet NSEW of                                           |                                                |                          |                                 |                             |                          |                                              |              | 3 "         |  |
| 2                                              |                                                                                                   | ne of Intersecting Roadway                        |                                                                    | Feet NSEW of                                           |                                                |                          |                                 | Intersecting Roadway/Street |                          |                                              | treet        |             |  |
| <sup>2</sup> <b>1</b>                          | Route# Direction Nat                                                                              | y/Street                                          | Landmark                                                           |                                                        |                                                |                          |                                 |                             |                          |                                              |              |             |  |
| 3                                              | Please Select One of the Following:                                                               | _#Occupants                                       | un Moped                                                           | Crash Ro                                               | eport ID#                                      | 25-                      | 128                             | 3 <i>-1</i>                 | AC                       |                                              |              |             |  |
| <sup>3</sup> 99                                |                                                                                                   | A DOB/Age 08/23                                   | 3/1986 Pag#                                                        | 1<br>421DA2                                            |                                                |                          | Pag Tyma                        | PC                          |                          | Pag Stata <b>V</b>                           |              | <u> </u>    |  |
|                                                |                                                                                                   | 20                                                | _                                                                  |                                                        |                                                |                          |                                 |                             |                          |                                              | 1 21         | 1 12        |  |
| Operator TOYA - BESSYE A Owner TOYA - BESSYE A |                                                                                                   |                                                   |                                                                    |                                                        |                                                |                          |                                 |                             | ren connig.              |                                              |              |             |  |
| <sup>4</sup> 3                                 | Address 42 WILLIAM ST  OWNER JOJA Last First Middle  Address 42 WILLIAM ST  Address 42 WILLIAM ST |                                                   |                                                                    |                                                        |                                                |                          |                                 |                             |                          |                                              |              |             |  |
|                                                |                                                                                                   |                                                   |                                                                    |                                                        |                                                |                          |                                 |                             | 7in l                    | Zip <b>01609-2330</b>                        |              |             |  |
|                                                | Insurance Company FARM FAMII                                                                      |                                                   |                                                                    | Action Prior to C                                      |                                                | 3 22                     |                                 |                             | Area Cod                 |                                              | 27 27        |             |  |
|                                                | Vehicle Travel Direction: N S E                                                                   | Responding to Emergen                             |                                                                    |                                                        | 23 23                                          | 23 23                    |                                 | est Statu                   |                          | 28                                           |              |             |  |
| <sup>5</sup> <b>1</b>                          | Citation # (If Issued)                                                                            |                                                   |                                                                    | Iarmful Event                                          | 1 24                                           |                          | J Ty                            | pe of Te                    | est:                     | 29                                           |              |             |  |
|                                                |                                                                                                   |                                                   |                                                                    | Contributing Cod                                       |                                                | 25                       | 25                              | AC Test                     |                          | 30                                           | rng. 32      | <b>1</b> 13 |  |
|                                                | Viol. 1: Ch/Sec/Sub                                                                               |                                                   |                                                                    | · ·                                                    | 0 26                                           | 26                       | _                               | isp. Alco                   | ohol:<br>om scene?       | 31 Susp. Dr                                  | rug: 32      | <u> </u>    |  |
| <sup>6</sup> <b>1</b>                          | Viol. 3: Ch/Sec/Sub Please fill out for opera                                                     | ator and all occupants involved                   |                                                                    | Distracted by                                          | 34                                             | 35 3                     | 6 37                            | 38                          | 39 4                     | 0                                            |              | 1           |  |
|                                                | Name (Last First Middle)                                                                          |                                                   | Address                                                            | DOB/Age                                                | Sex Seat Pos.                                  | Safety Air<br>System Sta | bag Eject<br>tus Code           | Code                        | Injury Tran<br>Status Co |                                              | cal Facility | -           |  |
|                                                | Operator                                                                                          | See                                               | e Above                                                            | > <                                                    | $X^1$                                          | 1 4                      | 0                               | 0                           | 10 1                     |                                              |              |             |  |
|                                                |                                                                                                   |                                                   |                                                                    |                                                        |                                                |                          |                                 |                             |                          |                                              |              |             |  |
|                                                |                                                                                                   |                                                   |                                                                    |                                                        |                                                |                          |                                 |                             |                          |                                              |              |             |  |
|                                                |                                                                                                   |                                                   |                                                                    |                                                        |                                                |                          |                                 |                             |                          |                                              |              |             |  |
| 7                                              | Please Select One                                                                                 | #Occupants Hit/R                                  | un Moped                                                           | Vulnarah                                               | ole User Co                                    | mnlete the               | Vulnersh                        | le User                     | section                  |                                              |              | 1           |  |
| <sup>7</sup> 3                                 | of the Following:                                                                                 |                                                   |                                                                    |                                                        |                                                | -                        |                                 |                             |                          |                                              |              | 4           |  |
|                                                | 19 19                                                                                             | _                                                 | Reg # 551SE3         Reg Type PC         Reg State MA           21 |                                                        |                                                |                          |                                 |                             |                          |                                              |              |             |  |
|                                                | Sex <b>F</b> Lic. Class D Lic. R                                                                  | dorsement                                         | Year 2009 Veh Make HONDA Veh Config. 1                             |                                                        |                                                |                          |                                 |                             |                          |                                              |              |             |  |
| <sup>8</sup> <b>1</b>                          | Operator SONNTAG, LUISA                                                                           | Owner SONNTAG, LUISA  Last First Middle           |                                                                    |                                                        |                                                |                          |                                 |                             |                          |                                              |              |             |  |
| _                                              | Address 420 PAKACHOAG                                                                             |                                                   | Address 420 PAKACHOAG ST                                           |                                                        |                                                |                          |                                 |                             |                          |                                              | 14           |             |  |
|                                                |                                                                                                   |                                                   |                                                                    | State MA Zip 01501-2408  Damaged Area Code: 3 27 27 27 |                                                |                          |                                 |                             |                          |                                              |              | 1           |  |
|                                                |                                                                                                   | cle Action Prior to Crash 4 Test Status: 28       |                                                                    |                                                        |                                                |                          |                                 |                             |                          |                                              |              |             |  |
|                                                | Vehicle Travel Direction: N S E                                                                   | Type of Test:                                     |                                                                    |                                                        |                                                |                          |                                 |                             |                          |                                              |              |             |  |
| <sup>9</sup> <b>2</b>                          | Citation # (If Issued)                                                                            |                                                   |                                                                    | Iarmful Event                                          | _                                              | <sup>25</sup> 4          | B.                              | AC Test                     |                          | 30                                           |              |             |  |
|                                                | Viol. 1: Ch/Sec/Sub                                                                               | <u>.</u>                                          | Contributing Cod                                                   |                                                        | 26                                             | Sı                       | usp. Alcohol: 31 Susp. Drug: 32 |                             |                          |                                              |              |             |  |
|                                                | Viol. 3: Ch/Sec/Sub                                                                               |                                                   | Distracted by                                                      | 99 26                                                  | 35 3                                           |                          | Towed from scene? 2 33          |                             |                          |                                              | _            |             |  |
|                                                | Please fill out for opera                                                                         | ator and all occupants invol                      | Ved<br>Address                                                     | DOB/Age                                                | Sex Pos.                                       | Safety Air<br>System Sta | bag Eject                       | Trap<br>Code                | Injury Tran<br>Status Co | nsp.                                         | cal Facility |             |  |
|                                                | Operator/Occupants                                                                                | See                                               | e Above                                                            | > <                                                    | X 1                                            | 99 99                    | 0                               | 0                           | 99 99                    | <u>,                                    </u> |              |             |  |
|                                                |                                                                                                   |                                                   |                                                                    |                                                        |                                                |                          |                                 |                             |                          |                                              |              |             |  |
|                                                |                                                                                                   |                                                   |                                                                    |                                                        |                                                |                          |                                 |                             |                          |                                              |              |             |  |
|                                                |                                                                                                   |                                                   |                                                                    |                                                        |                                                |                          |                                 |                             |                          |                                              |              | -           |  |