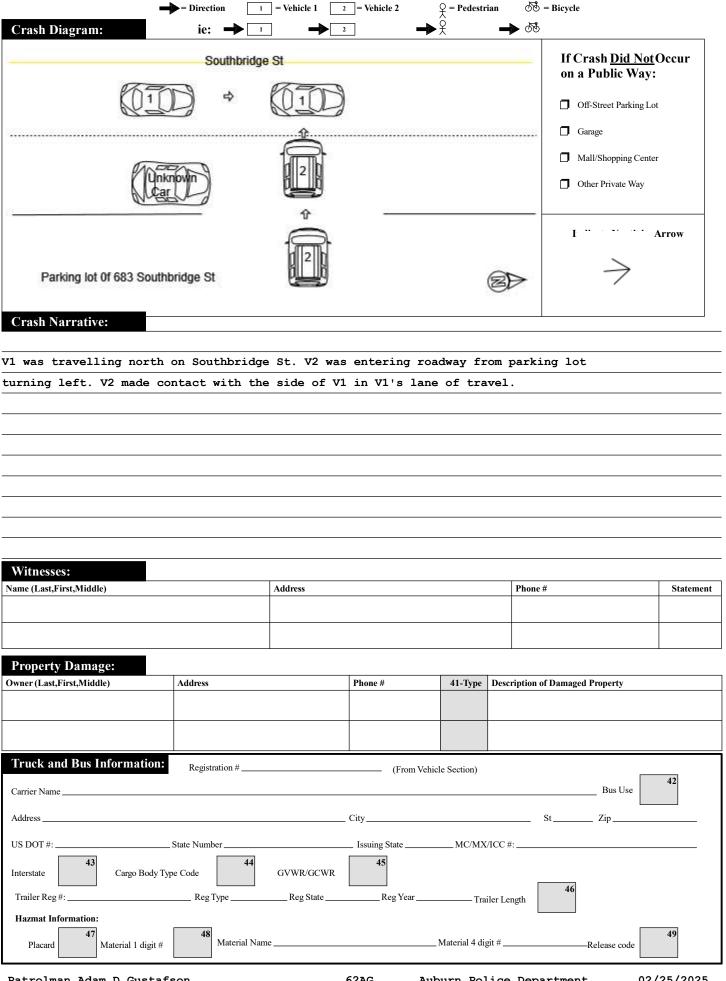

|                       | Police Use Only                                                                                                                                      | Commo                                          | nwealth o                           | ealth of Massachusetts                                       |                                           |                                        |                                |                       | RMV Document Number   |                                                     |            |     |
|-----------------------|------------------------------------------------------------------------------------------------------------------------------------------------------|------------------------------------------------|-------------------------------------|--------------------------------------------------------------|-------------------------------------------|----------------------------------------|--------------------------------|-----------------------|-----------------------|-----------------------------------------------------|------------|-----|
|                       | Date of Crash Time of Crash                                                                                                                          |                                                | Iotor Vehi                          | cle Cra                                                      | $sh \begin{bmatrix} N \\ N \end{bmatrix}$ |                                        | inrad                          | ed Limit _            | 40                    | State Police Local Police MBTA Police Campus Police | 1          |     |
|                       | 02/25/2025 1833 Aubi                                                                                                                                 | ırn                                            | Police F                            | Report                                                       | 2                                         | onicies on                             | Lati                           | tude<br>gitude        |                       | MBTA Police Campus Police Other:                    | 3          |     |
|                       | AT INTERSECT                                                                                                                                         | ION:                                           | < LOCAT                             | _                                                            | >                                         | NO                                     | T AT IN                        |                       | SECT                  |                                                     | ┪          |     |
|                       |                                                                                                                                                      |                                                |                                     |                                                              |                                           |                                        |                                |                       | ٦,                    | <b>2</b> 10                                         |            |     |
|                       |                                                                                                                                                      |                                                |                                     |                                                              |                                           |                                        | THBRIDGE ST                    |                       |                       |                                                     | . <b>Ĺ</b> |     |
| <sup>1</sup> 5        | Route# Direction                                                                                                                                     | Name of Roadway/Street  At                     |                                     | Route# Directi                                               | ion Add                                   | ress#                                  |                                | Name of F             | Roadway               | y/Street                                            | -          |     |
| <u> </u>              |                                                                                                                                                      |                                                |                                     | Feet                                                         | N S E W                                   |                                        |                                | • — or                |                       |                                                     |            |     |
|                       | Route# Direction Na                                                                                                                                  | me of Intersecting Roadway/Sta                 | reet                                |                                                              |                                           |                                        | lile Marker                    |                       |                       | Exit Number                                         | -<br>3     | 11  |
|                       |                                                                                                                                                      | Also at Intersection with                      |                                     |                                                              | N S E W                                   | Route# Intersecting Roadway/Street     |                                |                       |                       |                                                     | $\vdash$   | _   |
| <sup>2</sup> <b>1</b> | Route# Direction Na                                                                                                                                  | me of Intersecting Roadway/Str                 | reet                                | Feet                                                         | N S E W                                   | <u>S E W</u> of                        |                                |                       |                       |                                                     |            |     |
| 1                     |                                                                                                                                                      | 1                                              |                                     | <del></del>                                                  |                                           |                                        |                                |                       | dmark                 |                                                     | 4          |     |
| <sup>3</sup> 99       | Please Select One of the Following:                                                                                                                  | _#Occupants                                    | Moped                               | Crash Re                                                     | eport ID#                                 | 25-8                                   | 30 <i>-1</i>                   | 7C                    |                       |                                                     |            |     |
| 99                    | License # <b>S91293313</b> St <b>M</b>                                                                                                               | A DOB/Age 12/13/2                              | 2001 Reg#                           | 5BCT25                                                       |                                           | Re                                     | eg Type <b>P</b> (             | :                     | Reg                   | State <b>MA</b>                                     | ┪          |     |
|                       | 19 19                                                                                                                                                | 20                                             | _                                   |                                                              |                                           |                                        |                                |                       |                       | 21                                                  | 1          | 12  |
|                       | Sex M Lic. Class Lic. Restrictions CDL Veh Year 2024 Veh Make HONDA Veh Config. 1  Operator DE BOISE, TAYJON MATTHEW  Owner DE BOISE, TAYJON MATTHEW |                                                |                                     |                                                              |                                           |                                        |                                |                       |                       |                                                     |            |     |
| <sup>4</sup> 3        | Address 2 ANNABERRY LN                                                                                                                               | First Mide                                     | dle                                 | Last First Middle  Idress 2 ANNABERRY LN APT B               |                                           |                                        |                                |                       |                       |                                                     |            |     |
|                       |                                                                                                                                                      |                                                |                                     |                                                              | DEKKI                                     |                                        |                                |                       | 01                    | E01_1042                                            | -          |     |
|                       | City <b>AUBURN</b> State                                                                                                                             |                                                |                                     | UBURN                                                        |                                           | 22                                     |                                | ged Area C            |                       | 501-1942<br>27 27 27                                |            |     |
|                       | Insurance Company PROGRESSIV                                                                                                                         |                                                |                                     | Action Prior to C                                            |                                           | 23 23                                  | Test St                        |                       | 4 A                   | 28                                                  |            |     |
| <sup>5</sup> <b>1</b> | Vehicle Travel Direction: S E W                                                                                                                      | Responding to Emergency?                       | P.2 Event S                         | Sequence 1                                                   |                                           | 23 23                                  | Туре о                         |                       |                       | 29                                                  |            |     |
|                       | Citation # (If Issued)                                                                                                                               | _                                              | Most F                              | Iarmful Event                                                | 1 24                                      |                                        |                                | est Result            | :                     | 30                                                  | $\vdash$   | 13  |
|                       | Viol. 1: Ch/Sec/Sub                                                                                                                                  | Viol. 2: Ch/Sec/Sub                            | Driver                              | Contributing Code                                            |                                           | 25 2                                   | Susp. A                        | Alcohol:              | 31                    | Susp. Drug: 32                                      | 1          | 13  |
| <sup>6</sup> 2        | Viol. 3: Ch/Sec/Sub                                                                                                                                  | Viol. 4: Ch/Sec/Sub                            | Driver                              | Distracted by                                                | 0 26                                      | 26                                     | Towed                          | from scen             | ne? 2                 | 33                                                  |            | _   |
| 2                     | Please fill out for oper                                                                                                                             | ator and all occupants involved                |                                     | DOB/Age                                                      | 34<br>Seat<br>Sex Pos.                    | 35 36<br>Safety Airba<br>System Status | 37 38<br>Eject Tra<br>Code Coo | p Injury<br>le Status | 40<br>Transp.<br>Code | Medical Facility                                    | 7          |     |
|                       | Operator (Last First Middle)                                                                                                                         | See Ab                                         |                                     | DOB/Age                                                      | 1                                         | 1 4                                    | 0 0                            |                       | 1                     | Medical Pacifity                                    |            |     |
|                       |                                                                                                                                                      |                                                |                                     |                                                              |                                           |                                        |                                |                       |                       |                                                     | +          |     |
|                       |                                                                                                                                                      |                                                |                                     |                                                              |                                           |                                        |                                |                       |                       |                                                     |            |     |
|                       |                                                                                                                                                      |                                                |                                     |                                                              |                                           |                                        |                                |                       |                       |                                                     |            |     |
|                       |                                                                                                                                                      |                                                |                                     |                                                              |                                           |                                        |                                |                       |                       |                                                     |            |     |
| 7                     | Please Select One Vehicle 21                                                                                                                         | #Occupants Hit/Run                             | Moped                               | Vulnerah                                                     | ole User Co                               | omplete the V                          | ulnerable U                    | ser section           | 1                     |                                                     | 7          |     |
| <sup>7</sup> <b>1</b> | of the Following:                                                                                                                                    |                                                |                                     |                                                              |                                           | •                                      |                                |                       |                       |                                                     | 4          |     |
|                       | 10 10                                                                                                                                                | <u>A</u> DOB/Age 12/21/2                       | ū                                   | 3TAG43                                                       |                                           |                                        | ·                              |                       |                       | 21                                                  | -          |     |
|                       | Sex <b>F</b> Lic. Class <b>D</b> Lic. F                                                                                                              | Veh Ye                                         | fear 2015 Veh Make FORD Veh Config. |                                                              |                                           |                                        |                                |                       |                       |                                                     |            |     |
| <sup>8</sup> <b>1</b> | Operator PELOQUIN, SOF                                                                                                                               | YA LYNN<br>First Midd                          | dle                                 | DIBENEI                                                      | DETTO<br>ast                              | , TAM                                  | MY LY<br>First                 | NN                    | Middl                 | le                                                  | -          |     |
| 1                     | Address 31 MILL ST AP                                                                                                                                | T 1                                            | Addres                              | s 31 MIL                                                     | 31 MILL ST                                |                                        |                                |                       |                       |                                                     |            | 1.4 |
|                       | City <b>ROCHDALE</b> State <b>MA</b> Zip <b>01542-1322</b> Ci                                                                                        |                                                |                                     | ty <b>ROCHDALE</b> State <b>MA</b> Zip <b>01542-1322</b>     |                                           |                                        |                                |                       |                       |                                                     |            | 14  |
|                       | Insurance Company THE COMMERCE INSURANCE CO Veh                                                                                                      |                                                |                                     | cle Action Prior to Crash  Damaged Area Code:  1 27 27 27 27 |                                           |                                        |                                |                       |                       |                                                     |            |     |
|                       | Vehicle Travel Direction: N K E W                                                                                                                    | Responding to Emergency?                       | Event S                             | Sequence 1                                                   | 23 23                                     | 23 23                                  | Test St                        |                       |                       | 28                                                  |            |     |
| 9                     | Citation # (If Issued)                                                                                                                               | _                                              | Most I                              | Iarmful Event                                                | 1 24                                      |                                        | Type o                         |                       | .                     | 30                                                  |            |     |
| <sup>9</sup> <b>2</b> | Viol. 1: Ch/Sec/Sub Viol. 2: Ch/Sec/Sub Driver C                                                                                                     |                                                |                                     |                                                              | e <b>4</b>                                | 25 2                                   | 5                              | est Result            | 21                    | Susp. Drug: 32                                      |            |     |
|                       | Viol. 3: Ch/Sec/Sub                                                                                                                                  | r Distracted by 0 26 26 Towed from scene? 2 33 |                                     |                                                              |                                           |                                        |                                |                       |                       |                                                     |            |     |
|                       |                                                                                                                                                      | ator and all occupants involved                |                                     | -                                                            | 34<br>Seat                                | 35 36<br>Safety Airba                  | 37 38<br>g Eject Tra           | 38 39 40              |                       |                                                     | 7          |     |
|                       | Name (Last First Middle)                                                                                                                             | Addre                                          | ess                                 | DOB/Age                                                      | Sex Pos.                                  | System Status                          | Code Cod                       | le Status             | Code                  | Medical Facility                                    | $\dashv$   |     |
|                       | Operator/Occupants                                                                                                                                   | See Ab                                         | pove                                | $\nearrow$                                                   | $X^1$                                     | 1 4                                    | 0 0                            | 10                    | 1                     |                                                     |            |     |
|                       |                                                                                                                                                      |                                                |                                     |                                                              |                                           |                                        |                                |                       |                       |                                                     |            |     |
|                       |                                                                                                                                                      |                                                |                                     |                                                              |                                           |                                        |                                |                       |                       |                                                     |            |     |
|                       |                                                                                                                                                      |                                                |                                     |                                                              |                                           |                                        |                                |                       |                       |                                                     | $\exists$  |     |