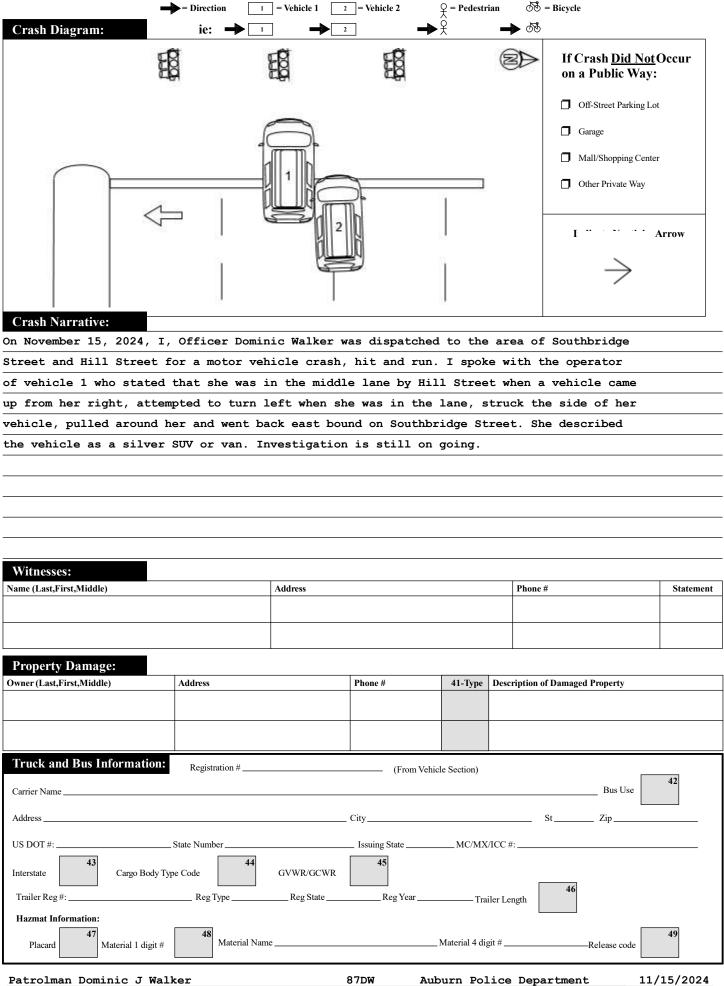

|                        | Police Use Only                                                                                                               | Commo                                                       | nonwealth of Massachusetts RMV Document Nun |                                                                   |                                           |                                             |                                     |                         |                        | ment Number           |                                  |          |    |
|------------------------|-------------------------------------------------------------------------------------------------------------------------------|-------------------------------------------------------------|---------------------------------------------|-------------------------------------------------------------------|-------------------------------------------|---------------------------------------------|-------------------------------------|-------------------------|------------------------|-----------------------|----------------------------------|----------|----|
|                        | Date of Crash Time of Crash                                                                                                   |                                                             | <b>Iotor Vehi</b>                           | icle Cra                                                          | $sh \begin{bmatrix} N \\ V \end{bmatrix}$ | lumber<br>ehicles                           | Number<br>Injured                   | 1 -                     | Limit_                 | 40                    | Local Police                     | 9        |    |
|                        | 11/15/2024 1906 Aubi                                                                                                          | ırn                                                         | Police F                                    | Report                                                            | 2                                         |                                             | 0                                   | Latitud                 |                        |                       | MBTA Police Campus Police Other: | 4        |    |
|                        | AT INTERSECT                                                                                                                  | ion:                                                        | < LOCAT                                     | TION >                                                            | >                                         | ľ                                           | NOT A                               | T IN                    | TERS                   | SECT                  | ΓΙΟΝ:                            |          |    |
|                        |                                                                                                                               |                                                             |                                             |                                                                   |                                           |                                             |                                     |                         |                        |                       |                                  | 2        | 10 |
|                        | Route# Direction                                                                                                              | Name of Roadway/Street                                      |                                             | Route# Directi                                                    | ion 91                                    | ress #                                      | SOU                                 |                         |                        |                       | ST<br>ny/Street                  | -        |    |
| <sup>1</sup> <b>4</b>  |                                                                                                                               | At                                                          |                                             |                                                                   |                                           |                                             |                                     |                         |                        |                       | <u> </u>                         |          |    |
|                        |                                                                                                                               |                                                             | Feet N S E W of or Exit Number              |                                                                   |                                           |                                             |                                     |                         |                        |                       |                                  | 11       |    |
|                        | Route# Direction Name of Intersecting Roadway/Street  Also at Intersection with                                               |                                                             |                                             | Feet N S E W of                                                   |                                           |                                             |                                     |                         |                        |                       |                                  |          | 11 |
|                        |                                                                                                                               |                                                             |                                             |                                                                   |                                           | Route# Intersecting Roadway/Street S E X of |                                     |                         |                        |                       | •                                |          |    |
| <sup>2</sup> <b>1</b>  | Route# Direction Na                                                                                                           | me of Intersecting Roadway/S                                | treet                                       |                                                                   |                                           | AREA OF HILL STREET  Landmark               |                                     |                         |                        |                       |                                  | -        |    |
| 2                      | Please Select One Vehicle 11                                                                                                  | _#Occupants                                                 | Moped                                       | Crash Re                                                          | eport ID#                                 | 24-                                         | -40                                 | 9_                      | AC.                    |                       |                                  |          |    |
| 3                      | of the Pollowing.                                                                                                             |                                                             |                                             |                                                                   |                                           |                                             |                                     |                         |                        |                       | 3/3                              | 4        |    |
|                        | License # <u>S20688776</u> St <u>MA</u> DOB/Age <u>03/18/1996</u> Reg # <u>351RL2</u> Reg Type <u>PAN</u> Reg State <u>MA</u> |                                                             |                                             |                                                                   |                                           |                                             |                                     |                         |                        |                       | - 1                              | 12       |    |
|                        | Sex_F_ Lic. Class D Lic. Restrictions CDL Veh Year_2013 Veh Make CHEVROLET Veh Config. 2                                      |                                                             |                                             |                                                                   |                                           |                                             |                                     |                         |                        |                       |                                  |          |    |
| <sup>4</sup> 3         | Operator CANHA, JADE M                                                                                                        | First Mi                                                    |                                             | Owner CANHA, GARY MARTIN  Last First Middle  Address 28 UPLAND RD |                                           |                                             |                                     |                         |                        |                       |                                  |          |    |
| 3                      | Address 28 UPLAND RD                                                                                                          | 201000                                                      |                                             |                                                                   |                                           | Ф                                           |                                     |                         | •                      |                       | 000 1407                         | -        |    |
|                        | City BURLINGTON State                                                                                                         | -                                                           | -                                           | BURLINGT                                                          |                                           | _ 2                                         | _                                   | ate <b>M</b><br>Damageo |                        | _                     | 803-1407                         |          |    |
|                        | Insurance Company GEICO GENE                                                                                                  |                                                             |                                             | e Action Prior to C                                               | 23 23                                     | 1                                           |                                     | Test Stat               |                        | ode.                  | 28                               |          |    |
| <sup>5</sup> <b>1</b>  | Vehicle Travel Direction: N S E                                                                                               | Responding to Emergency                                     |                                             | sequence 1                                                        | 24                                        | 25                                          |                                     | Type of T               | Γest:                  | ľ                     | 29                               |          |    |
|                        | Citation # (If Issued)                                                                                                        | _                                                           |                                             |                                                                   | 1                                         | 25                                          | 25                                  | BAC Tes                 | _                      |                       | 30                               | .  -     | 13 |
|                        | Viol. 1: Ch/Sec/Sub                                                                                                           |                                                             |                                             | Contributing Code                                                 | 26                                        | 26                                          | S                                   | Susp. Ald               | _                      |                       | Susp. Drug: 2 32                 | 1        |    |
| <sup>6</sup> 1         | Viol. 3: Ch/Sec/Sub                                                                                                           |                                                             |                                             | Distracted by                                                     | U                                         |                                             | <u>'</u>                            | Towed fr                | rom scer               |                       | 2 33                             | _        |    |
|                        | Please fill out for open Name (Last First Middle)                                                                             | ator and all occupants involved                             |                                             | DOB/Age                                                           | Sex Pos.                                  | 35<br>Safety A<br>System                    | 36 37<br>Airbag Ejec<br>Status Code | t Trap<br>Code          | Injury<br>Status       | 40<br>Transp.<br>Code | Medical Facility                 |          |    |
|                        | Operator                                                                                                                      | See A                                                       | bove                                        | ><                                                                | X                                         | 1 4                                         | 1 0                                 | 0                       | 10                     | 1                     |                                  |          |    |
|                        |                                                                                                                               |                                                             |                                             |                                                                   |                                           |                                             |                                     |                         |                        |                       |                                  |          |    |
|                        |                                                                                                                               |                                                             |                                             |                                                                   |                                           |                                             |                                     |                         |                        |                       |                                  |          |    |
|                        |                                                                                                                               |                                                             |                                             |                                                                   |                                           |                                             |                                     |                         |                        |                       |                                  |          |    |
|                        |                                                                                                                               | <u> </u>                                                    |                                             | <u> </u>                                                          |                                           |                                             |                                     |                         |                        |                       |                                  | _        |    |
| <sup>7</sup> <b>2</b>  | Please Select One of the Following:                                                                                           | _#Occupants Hit/Run                                         | Moped                                       | Vulnerab                                                          | ole User Co                               | omplete th                                  | ne Vulnera                          | ble Use                 | r section              | n.                    |                                  |          |    |
|                        | License # unknown St_                                                                                                         | Reg#_                                                       | # unknown Reg Type Reg State Reg State      |                                                                   |                                           |                                             |                                     |                         |                        |                       |                                  |          |    |
|                        | Sex Lic. Class   19   19   Lic. R                                                                                             | Veh Ye                                                      | Year Veh Make Veh Config.                   |                                                                   |                                           |                                             |                                     |                         |                        |                       |                                  |          |    |
| 8                      | Operator unknown                                                                                                              |                                                             |                                             | r                                                                 | net                                       |                                             | First                               |                         |                        | Mid                   | dla                              | -        |    |
| <sup>8</sup> 3         | Address                                                                                                                       |                                                             |                                             | dress                                                             |                                           |                                             |                                     |                         |                        |                       | uic                              | -  _     |    |
|                        | City State                                                                                                                    | City_                                                       | State Zip                                   |                                                                   |                                           |                                             |                                     |                         |                        |                       |                                  | 14       |    |
|                        | Insurance Company Vehi                                                                                                        |                                                             |                                             | icle Action Prior to Crash  Damaged Area Code: 99 27 27 27        |                                           |                                             |                                     |                         |                        |                       |                                  |          | _  |
|                        | Vehicle Travel Direction: N S E                                                                                               | ent Sequence 23 23 23 23 Test Status: 1 28 Type of Test: 29 |                                             |                                                                   |                                           |                                             |                                     |                         |                        |                       |                                  |          |    |
| Gitation # (If Issued) |                                                                                                                               |                                                             | Most F                                      | Harmful Event                                                     |                                           | Type of Test:  BAC Test Result:  30         |                                     |                         |                        |                       |                                  |          |    |
| 2                      | Viol. 1: Ch/Sec/Sub                                                                                                           | Contributing Code                                           | e 6                                         | 25                                                                | 25                                        | Susp. Ald                                   | _                                   |                         | Susp. Drug: 99 32      |                       |                                  |          |    |
|                        | Viol. 3: Ch/Sec/Sub                                                                                                           | er Distracted by 99 26 26 Towed from scene? 2 33            |                                             |                                                                   |                                           |                                             |                                     |                         |                        | '                     |                                  |          |    |
|                        | Please fill out for oper                                                                                                      | ator and all occupants involved                             |                                             | DOB/Age                                                           | 34<br>Seat<br>Sex Pos.                    | 35<br>Safety A<br>System                    | 36 37<br>Airbag Ejec<br>Status Code | t Trap<br>Code          | 39<br>Injury<br>Status | 40<br>Transp.<br>Code | Medical Facility                 | $\neg$   |    |
|                        | Operator/Occupants                                                                                                            | See A                                                       |                                             | DOD/Age                                                           | X 1                                       |                                             | 99 99                               | 99                      |                        | 1                     | medical racility                 |          |    |
|                        | - F 2 230punus                                                                                                                |                                                             |                                             |                                                                   |                                           |                                             |                                     |                         |                        |                       |                                  | $\dashv$ |    |
|                        |                                                                                                                               |                                                             |                                             |                                                                   |                                           |                                             |                                     |                         |                        |                       |                                  |          |    |
|                        |                                                                                                                               |                                                             |                                             |                                                                   |                                           |                                             |                                     |                         |                        |                       |                                  |          |    |
|                        |                                                                                                                               |                                                             |                                             |                                                                   |                                           |                                             |                                     |                         |                        |                       |                                  |          |    |