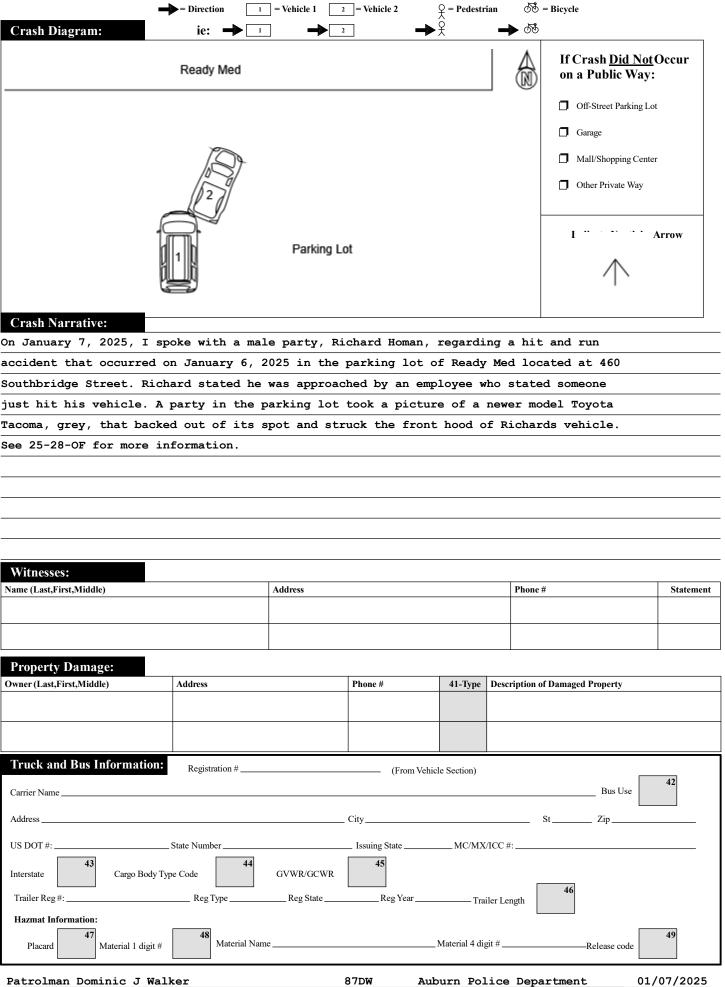

|                       | Police Use Only                                   | Commonwealth of Massachusetts RMV Docum |                   |                                                    |                                                                      |                        |            | ment Number          |                        |                       |                                  |               |
|-----------------------|---------------------------------------------------|-----------------------------------------|-------------------|----------------------------------------------------|----------------------------------------------------------------------|------------------------|------------|----------------------|------------------------|-----------------------|----------------------------------|---------------|
|                       | Date of Crash Time of Crash                       |                                         | <b>Motor Vehi</b> | icle Cras                                          | $\mathbf{sh} \begin{bmatrix} \mathbf{N} \\ \mathbf{v} \end{bmatrix}$ | lumber<br>ehicles      | Numbe      | 1 1 -                | Limit_                 | 5                     | Local Police                     | 3             |
|                       | 01/07/2025 1536 Aubi                              | ırn                                     | Police F          | Report                                             | 2                                                                    |                        | 0          | Latitud<br>Longit    |                        |                       | MBTA Police Campus Police Other: | 3             |
|                       | AT INTERSECT                                      | ON:                                     | < LOCAT           |                                                    | >                                                                    |                        | NOT A      |                      |                        | SECT                  | TION:                            | ┪             |
|                       |                                                   |                                         |                   |                                                    |                                                                      |                        |            |                      |                        |                       |                                  | 2             |
|                       |                                                   |                                         |                   |                                                    | 46                                                                   |                        | SOU        | THBE                 |                        |                       |                                  | _Ľ            |
| <sup>1</sup> 1        | Route# Direction                                  | Name of Roadway/Street  At              | t                 | Route# Directi                                     | ion Add                                                              | ress#                  |            | N                    | ame of I               | Roadwa                | ay/Street                        | _             |
|                       |                                                   | Ai                                      |                   | Feet [                                             | N S E W                                                              | of -                   |            | _ •                  |                        | or _                  |                                  | _             |
|                       | Route# Direction Na                               | me of Intersecting Roadway              | /Street           |                                                    |                                                                      |                        | Mile l     | Marker               |                        |                       | Exit Number                      | 3 11          |
|                       | Also at Intersection with                         |                                         |                   | Feet N S E W of Route# Intersecting Roadway/Street |                                                                      |                        |            |                      |                        |                       |                                  |               |
| 2                     | Route# Direction Na                               | me of Intersecting Roadway.             | /Street           | Feet [                                             | N S E W                                                              | of                     |            |                      |                        | _                     | READYMED                         | ,             |
| <sup>2</sup> <b>1</b> | Route# Direction Iva                              | ine of intersecting Roadway.            | 7Succi            | _                                                  |                                                                      |                        |            |                      |                        | ndmark                |                                  | _             |
| 3                     | Please Select One of the Following:               | _#Occupants                             | ın Moped          | Crash Re                                           | port ID#                                                             | 25                     | -11        | -A                   | С                      |                       |                                  |               |
| 5                     |                                                   |                                         |                   |                                                    |                                                                      |                        |            |                      |                        |                       | 1/2                              | 4             |
|                       | 19 19                                             | 20                                      |                   | 9XK738                                             |                                                                      |                        |            |                      |                        |                       | 21                               | - <b>7</b> 12 |
|                       | Sex Lic. Class Lic. R                             | Restrictions CDI                        | orsement          | ear <b>2021</b>                                    |                                                                      |                        |            |                      |                        | _ Veh                 | Config. 2                        | <u> </u>      |
| 4                     | Operator <u>Driverless M.V</u>                    | <b>J</b> .<br>First                     | Middle Owne       | r <b>HOMAN</b> ,                                   | RICH                                                                 | ARD                    | C<br>First |                      |                        | Mid                   | idle                             | -             |
| <sup>4</sup> <b>1</b> | Address                                           |                                         |                   | ss <u>56 MCC</u> 1                                 |                                                                      |                        |            |                      |                        |                       |                                  | _             |
|                       | City State                                        | : Zip                                   | City <b>1</b>     | <b>IILLBURY</b>                                    | <u> </u>                                                             |                        |            | State MZ             | <b>1</b> Zi            | ip <b>01</b>          | 527-1525                         | _             |
|                       | Insurance Company SAFECO INS                      | SURANCE COMI                            | PANY Vehicle      | e Action Prior to C                                | 'rash                                                                | 11                     | 22         | Damageo              | l Area C               | Code:                 | 1 27 27 27                       |               |
|                       | Vehicle Travel Direction: N S E W                 | Responding to Emergence                 | cy? Event         | Sequence 2                                         | 23 23                                                                | 23                     | 23         | Test Stat            | us:                    | :                     | 1 28                             |               |
| 5                     | Citation # (If Issued)                            |                                         |                   |                                                    | 1 24                                                                 |                        |            | Type of              | Γest:                  |                       | 29                               |               |
|                       |                                                   |                                         |                   | Contributing Code                                  |                                                                      | 25                     | 25         | BAC Tes              | _                      |                       | 30                               | 1 13          |
|                       | Viol. 1: Ch/Sec/Sub                               |                                         |                   | ı                                                  | 26                                                                   | 20                     | 6          | Susp. Ale            | _                      |                       | 22                               | 1             |
| <sup>6</sup> 1        | Viol. 3: Ch/Sec/Sub                               |                                         |                   | Distracted by                                      | 34                                                                   | 25                     |            | Towed fr             | om scer                | ne?                   | 2 33                             | _             |
| _                     | Please fill out for open Name (Last First Middle) | ator and all occupants involv           | /ed<br>ddress     | DOB/Age                                            | Seat Pos.                                                            | Safety<br>System       | Airbag Ej  | ect Trap<br>ode Code | Injury<br>Status       | Transp.<br>Code       | Medical Facility                 |               |
|                       | Operator                                          | See                                     | Above             | $\searrow$                                         | $X_1$                                                                | 0                      | 5 3        | 0                    | 10                     | 97                    |                                  |               |
|                       | _                                                 |                                         |                   |                                                    |                                                                      |                        |            |                      |                        |                       |                                  | $\dashv$      |
|                       |                                                   |                                         |                   |                                                    |                                                                      |                        |            |                      |                        |                       |                                  | _             |
|                       |                                                   |                                         |                   |                                                    |                                                                      |                        |            |                      |                        |                       |                                  |               |
|                       |                                                   |                                         |                   |                                                    |                                                                      |                        |            |                      |                        |                       |                                  |               |
| 7                     | Please Select One Vehicle 21                      | #Occupants Hit/Ru                       | ın Moped          | Vulnerah                                           | le User Co                                                           | omplete t              | the Vulne  | rable Use            | r section              | 1                     |                                  | 7             |
| <sup>7</sup> <b>1</b> | of the Following:                                 |                                         |                   |                                                    |                                                                      | •                      |            |                      |                        |                       |                                  | _             |
|                       |                                                   | DOB/Age                                 | Reg #_            | <u>unknown</u>                                     |                                                                      |                        | _ Reg Ty   | /pe                  |                        | Re                    | eg State                         | -             |
|                       | Sex Lic. Class 19 19 Lic. R                       |                                         | Veh Ye            | ear                                                | Veh N                                                                | lake                   |            |                      |                        | _ Veh                 |                                  |               |
| 8                     | Operator unknown                                  |                                         |                   | r                                                  | not.                                                                 |                        | First      |                      |                        | Mid                   | ldla                             | _             |
| <sup>8</sup> 1        | Address                                           |                                         |                   | ss                                                 | ust                                                                  | First                  |            |                      |                        | Wild                  | - <u>1</u>                       |               |
|                       | City State                                        | State Zip                               |                   |                                                    |                                                                      |                        |            |                      |                        |                       |                                  |               |
|                       | Insurance Company                                 |                                         | Vehicle           | e Action Prior to C                                | 'rash                                                                | 10                     | 22         | Damageo              | l Area C               | Code:                 | 99 27 27 27                      |               |
|                       | Vehicle Travel Direction: N K E W                 | Responding to Emergence                 |                   | Sequence 2                                         | 23 23                                                                | 23                     | 23         | Test Stat            | us:                    | :                     | 1 28                             | <b>'</b>      |
|                       |                                                   |                                         | •                 | . [+                                               | 1 24                                                                 |                        |            | Type of              | Γest:                  |                       | 29                               |               |
| <sup>9</sup> <b>2</b> | Citation # (If Issued)                            |                                         |                   | ı                                                  | 1                                                                    | 25                     | 25         | BAC Tes              | _                      |                       | 30                               | ,             |
|                       | Viol. 1: Ch/Sec/Sub                               | Viol. 2: Ch/Sec/Sub                     |                   | Contributing Code                                  | 20                                                                   | 20                     |            | Susp. Ale            |                        |                       | 22                               |               |
|                       | Viol. 3: Ch/Sec/Sub                               | Distracted by                           | 99                |                                                    |                                                                      | Towed fi               | om scer    |                      | 2 33                   | _                     |                                  |               |
|                       | Please fill out for open                          | ator and all occupants involv           | /ed<br>ddress     | DOB/Age                                            | Seat Pos.                                                            | 35<br>Safety<br>System | Airbag Ej  | ect Trap<br>ode Code | 39<br>Injury<br>Status | 40<br>Transp.<br>Code | Medical Facility                 |               |
|                       | Operator/Occupants                                |                                         | Above             |                                                    | $\sqrt{1}$                                                           |                        | 99 0       | 0                    | 99                     | 99                    |                                  | 7             |
|                       | I III                                             |                                         |                   |                                                    |                                                                      |                        |            | +                    |                        |                       |                                  | $\dashv$      |
|                       |                                                   |                                         |                   |                                                    |                                                                      |                        |            |                      |                        |                       |                                  | 4             |
|                       |                                                   |                                         |                   |                                                    |                                                                      |                        |            |                      |                        |                       |                                  |               |
|                       |                                                   |                                         |                   |                                                    |                                                                      |                        |            |                      |                        |                       |                                  |               |